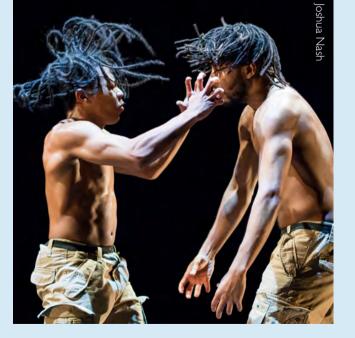

Weymouth 10 November **IOSHUA NASH** 'Blacklist / Fig Leaf'

RURAL TOURING DANCE INITIATIVE

A double bill of shows from one of the UK's leading Krump dancers. Krump is a form of street dance characterised by free, expressive, exaggerated, and highly energetic movement. It's the heavy metal of the dance world, a way of expressing difficult emotions, the ones that get you all twisted up inside. BLACKLIST is an explosive piece asking how do we cope with inner conflict? Delving into brotherhood, isolation and friendship explored through hip-hop, krump and theatre. FIG LEAF asks what does it mean to be a man? And when does masculinity become toxic? Swinging from love and support, to anger and aggression. The dancers fight the urge to compete with one another and instead attempt to create a support network, brotherhood and community bond. Curtain-raiser by Dorset Youth Dance. Suitable 13+