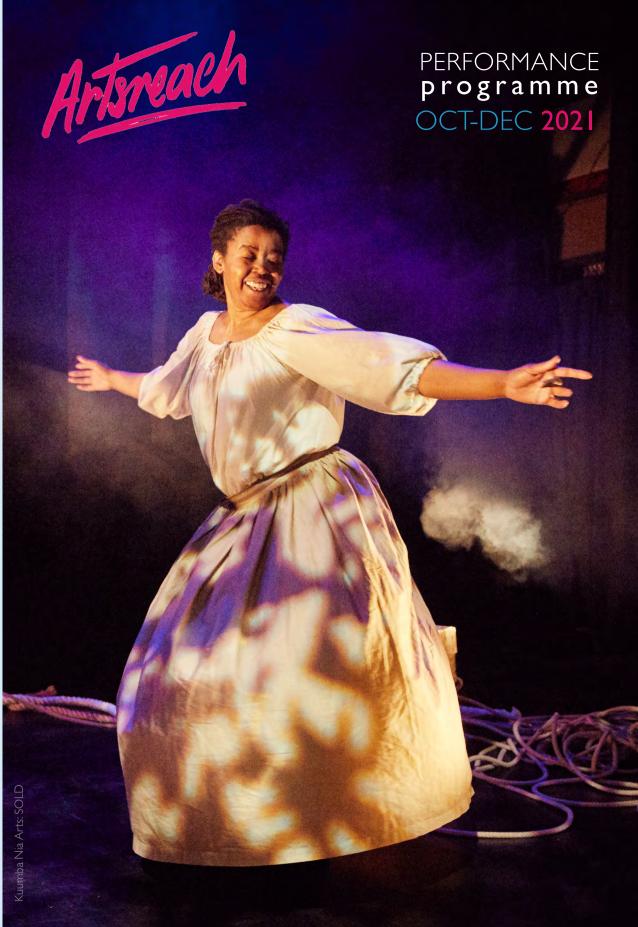

"It's folk music for the modern age" The Telegraph www.kathrynrobertsandseanlakeman.com

When one woman tells of her extraordinary journey to overcome he brutality of slavery she becomes a beacon for the British antislavery movement. Born into slavery in the British colony of Bermuda, Mary Prince went on

Halstock 26 Nov

'Sold'

Stur Marshall 27 Nov

KUUMBA NIA ARTS

to become an auto-biographer and champion of freedom. Her book had an electrifying effect on the abolitionist movement helping to free many Africans in bondage. Through theatre, song, music, drumming and dance, this masterpiece of Black British theatre is inspired by the storytelling traditions of the West African griot. Winner of Best Ensemble Edinburgh Fringe 2019 and Show of the Week VAULT Festival 2020. Suitable 12+ www.kuumbaniaarts.com