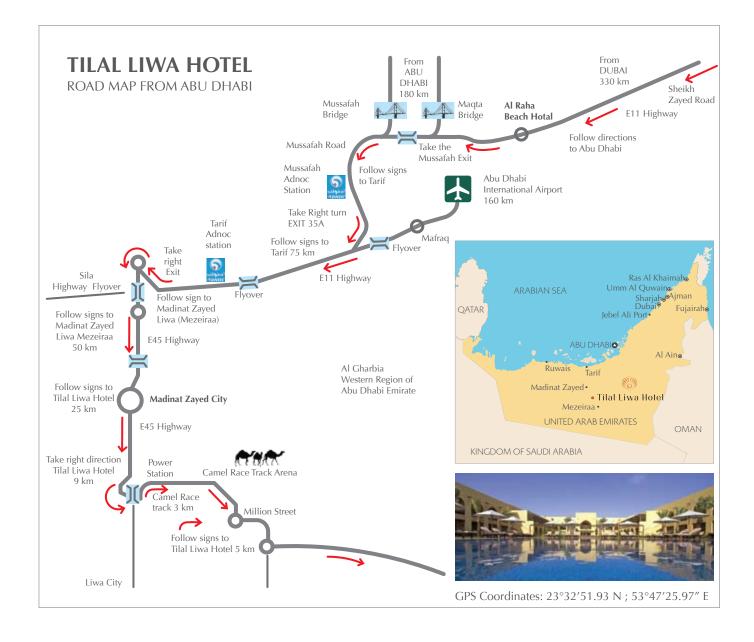

## **DRIVING DIRECTIONS FROM ABU DHABI**

- Take the Khaleej Al Arab Road (after Mussafah Bridge). From the Adnoc fuel station drive 900M and take the "Mussaffah / Tarif Exit"
- On the Musaffah Rroad follow direction signs to "Tarif / Al Ain" 'until the Adnoc fuel station
- After 2km you pass an Adnoc fuel station and take the right turn Exit 35 A towards the E11 road and follow the road direction signs to "Tarif / Al Sila / Ghweifat"
- On the E11 highway road drive for 75km until you see the first Adnoc fuel station
- After driving 2-3km past the Adnoc fuel station take the right direction to "Madinat Zayed / Liwa (Mezaira'a)"
- On the roundabout make a U turn and take the direction to Madinat Zayed / Mezaira'a. Take the flyover and continue until you reach the next roundabout
- On this roundabout drive straight towards Madinat Zayed / Mezaira'a which is the E45 road
- After driving for 50km on the E45 you will arrive at 'Madinat Zayed City'
- In "Madinat Zayed City" drive straight following the direction signs towards "Liwa/Mezaira'a"
- After crossing the signals in Madinat Zayed City drive for approximately 7-8km following the directions to Mezaira'a, you
  will see Madinat Zayed Power Station. Take the right turn following the "Power Station / Madinat Zayed and Camel Race Track"
  signs. The road will take you through an underpass to the other side of the main road
- Next take the "Camel Race Track" sign and drive approximately 2-3km until you face the track
- When you reach the "Camel Race Track" drive to the roundabout and take a left turn
- When you see the sign "Million Street", drive for 5km until the next roundabout and you will arrive at the TILAL LIWA HOTEL