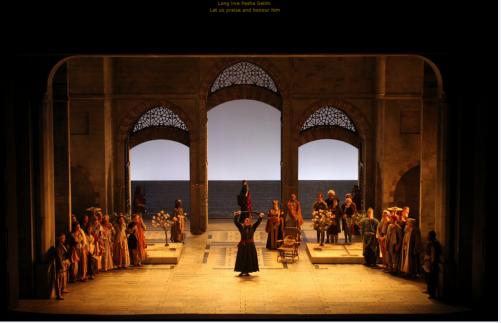

# Die Entführung aus dem Serail

A singspiel in three acts by Wolfgang Amadeus Mozart

Libretto by Christoph Friedrich Bretzner with adaptations by Johann Gottlieb Stephanie the Younger

## **CREATIVE TEAM**

| Director          | David McVicar   |
|-------------------|-----------------|
| Designer          | Vicki Mortimer  |
| Choreographer     | Andrew George   |
| Lighting Designer | Paule Constable |