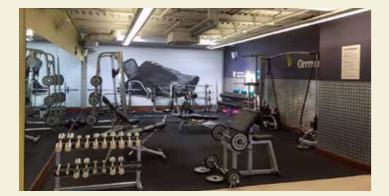

#### DESCRIPTION

Located on the westside of Palmerston Gardens close to the corner of Palmerston Park. The property comprises a two storey purpose built gymnasium premises with external parking. The premises is currently in use as a leisure centre and is fitted out to a high standard. The property has the benefit of a general studio, swimming pool, sauna, main hall, weights room, spinning class room and separate changing rooms for gents and ladies.