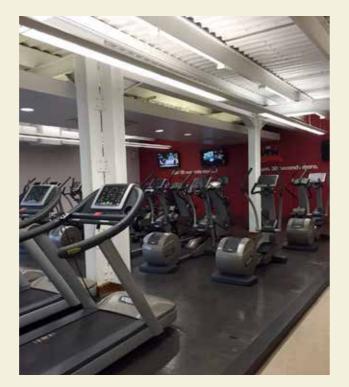

#### DESCRIPTION

Located on the westside of Palmerston Gardens close to the corner of Palmerston Park. The property comprises a two storey purpose built gymnasium premises with external parking. The premises is currently in use as a leisure centre and is fitted out to a high standard. The property has the benefit of a general studio, swimming pool, sauna, main hall, weights room, spinning class room and separate changing rooms for gents and ladies.