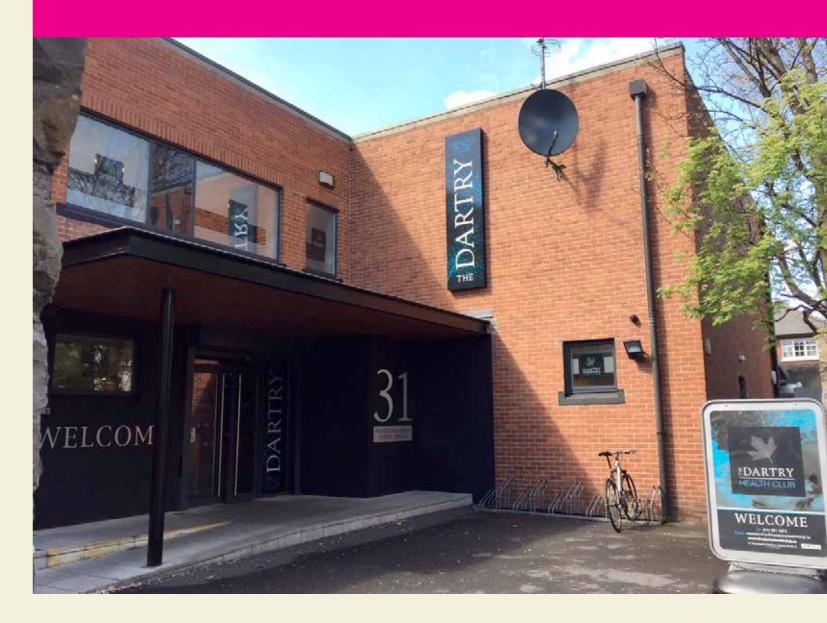

#### DESCRIPTION

Located on the westside of Palmerston Gardens close to the corner of Palmerston Park. The property comprises a two storey purpose built gymnasium premises with external parking. The premises is currently in use as a leisure centre and is fitted out to a high standard. The property has the benefit of a general studio, swimming pool, sauna, main hall, weights room, spinning class room and separate changing rooms for gents and ladies.