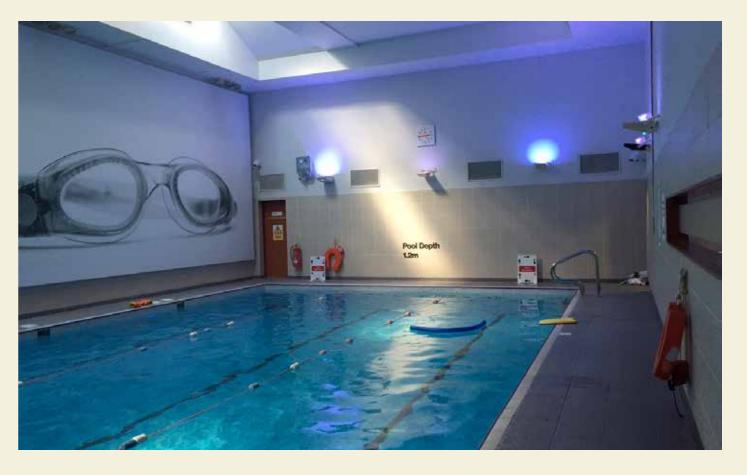

#### DESCRIPTION

Located on the westside of Palmerston Gardens close to the corner of Palmerston Park. The property comprises a two storey purpose built gymnasium premises with external parking. The premises is currently in use as a leisure centre and is fitted out to a high standard. The property has the benefit of a general studio, swimming pool, sauna, main hall, weights room, spinning class room and separate changing rooms for gents and ladies.