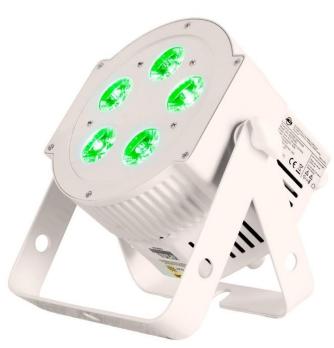

## SPX HEX Pearl

Code: 1226100364

The ADJ 5PX HEX Pearl is a versatile LED Par fixture with 5 x 12-Watt, 6-IN-1 HEX LEDs made from all white metal construction. With a 30-degree beam angle, users may produce wide washes with smooth color mixing from 63 built-in color macros utilizing red, green, blue, amber, white and UV LEDs. Not only is this LED Par great for lighting stages, but with its patent pending, intelligently designed, power and DMX connectors, it's great for uplighting a venue or used as a stage wash.

## Features:

- Beam angle: 30-degree; White metal housing
- Locking Power In/Out connections
- 4 DMX Modes: 6, 7, 8 & 12-channel, supports RDM (Remote Device Management)
- 5 Operational modes: Static Color Mode, RGBAW & UV Dimmer Mode, Program Mode, Sound Active Mode and DMX Control
- 63 built-in Color Macros
- 7 built-in programs
- Flicker Free operation (No flickering on camera)
- 5 selectable Dim Curves (Standard, Stage, TV, Architectural & Theatre)
- 16-bit Electronic Dimming: 0 100%, LED pulse and strobe effect
- 4-button, DMX digital display on rear panel
- Data linkable via 3 & 5-pin DMX cables
- Scissor Yoke
- Power Draw: 60W