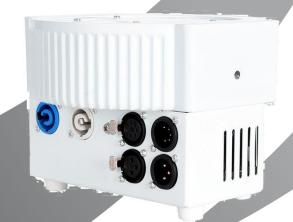

The 5PX HEX Pearl professional features include: 4 DMX modes (6, 7, 8, & 12 channel), 5 operational modes, 5 dimming curves, flicker free operation and a 4-Button DMX menu with digital display. Users may choice 3-pin or 5-pin DMX connectors

## Features:

- Beam angle: 30-degree; White metal housing
- Locking Power In/Out connections
- 4 DMX Modes: 6, 7, 8 & 12-channel, supports RDM (Remote Device Management)
- 5 Operational modes: Static Color Mode, RGBAW & UV Dimmer Mode, Program Mode, Sound Active Mode and DMX Control
- 63 built-in Color Macros
- 7 built-in programs
- Flicker Free operation (No flickering on camera)
- 5 selectable Dim Curves (Standard, Stage, TV, Architectural & Theatre)
- 16-bit Electronic Dimming: 0 100%, LED pulse and strobe effect
- 4-button, DMX digital display on rear panel
- Data linkable via 3 & 5-pin DMX cables
- Scissor Yoke
- Power Draw: 60W