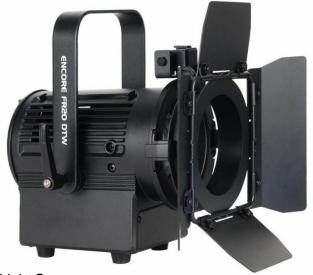

## Encore FR20DTW

Code: 1237000189

Part of the Encore stage lighting series, the Encore FR20 DTW lighting fixture is equipped with a 2-inch Fresnel lens and powered by a 17W warm white LED engine.

It produces a soft-edged beam for stage, theatre and commercial use at 3000K.

It comes with barn doors to adjust the beam dispersion and a manual knob to change the dimming from 100% to 0% with a dim to warm feature. It is also Triac dimmable - compatible with ADJ dimmer packs or standard wall dimmers.

## Specifications:

• 2-inch Fresnel lens

Dimming potentiometer: 0-100%

· Dim to warm feature

• Triac dimmable - compatible with standard wall dimmers or ADJ Dimmer Packs (Uni Pak)

Beam angle: 19-degrees

Includes lens kit to change beam angle to 45-degrees

LUX @ 3M: 600

• LED Life: 50,000 hours

Includes barn doors and hanging bracket

Multi-voltage operation: AC 100-240V, 50/60Hz