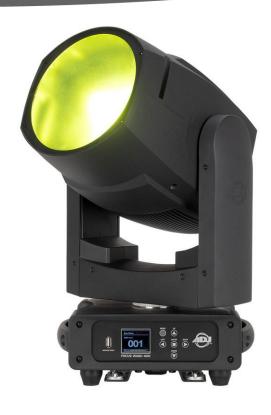

## Focus Wash 400

Code: 1237000240

The FOCUS WASH 400 is a 400W, RGBACL (Red, Green, Blue, Amber, Cyan and Lime) LED Wash Moving Light with 10 to 46-degree motorized zoom, a front Fresnel lens, 5 Color temperature Presets, 16-bit pan / tilt movement, RGBACL color mixing, various dimming curves and strobe effects, DMX and RDM (remote device management) protocol support, 3&5pin DMX and IP65 Locking Power in/out connections, LCD menu display with 6 button control panel, multiple unit power linking, flicker free operation for TV and FILM, and a multi-voltage universal auto switching power supply (AC100-240V).

## **DIMENSIONS & WEIGHT:**

- Dimensions (LxWxH): 11.0"x9.4"x17.6" / 279 x 238 x 447mm
- Weight: 23.5 lbs / 10.7kg