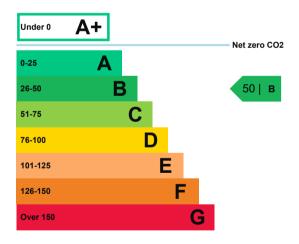

# **Energy efficiency rating for this property**

This property's current energy rating is B.

Properties are given a rating from A+ (most efficient) to G (least efficient).

Properties are also given a score. The larger the number, the more carbon dioxide (CO2) your property is likely to emit.