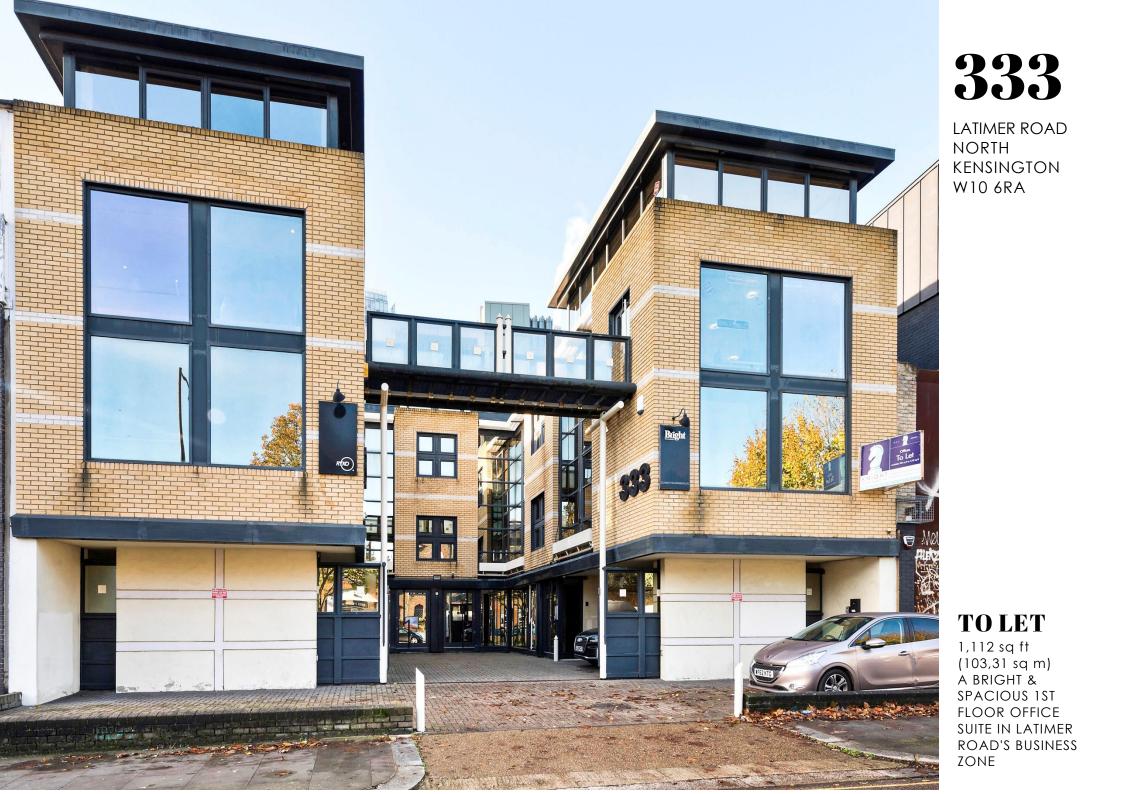

## LOCATION

The premises are situated on the westerly side of Latimer Road, in between the junctions with Oxford Gardens and Latimer Place. Other local businesses include Gumball 3000, AMCK Dance, The Playground Theatre, Seven Stones, John Goslett Bathrooms, FPS Flooring, Getir UK Limited, Imm Thai Café, Tesco Express and the Westway Shopping Centre. Public transport is accessed via Latimer Road tube Station (Hammersmith & City line) approx. 500m as the crow flies.

# ACCOMMODATION

1,112 sq ft (103.3 sq m) 1<sup>st</sup> floor office suite