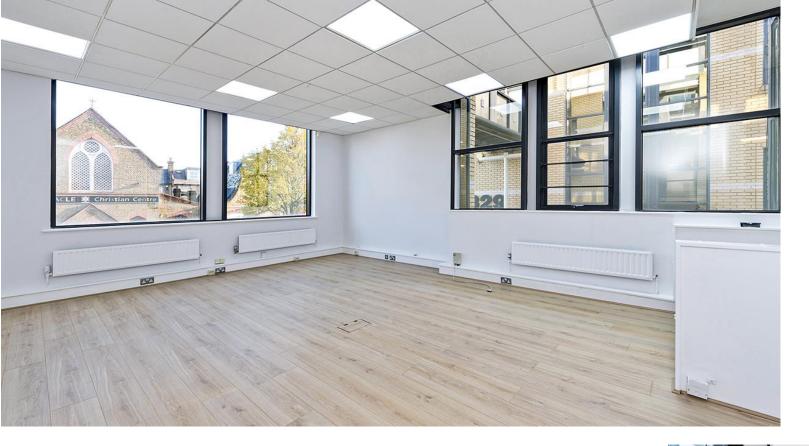

## DESCRIPTION

The office suite occupies the entire 1st floor of the right hand wing of the block and comprises an open plan, split level office area which runs full length from front to back. To the rear of the premises is a private office, kitchenette and x2 W/C's. There is good natural light throughout from the floor to ceiling plate glass windows and the décor is neutral with hardwood floors.

## AMENITIES

- Excellent natural light
- Split level open plan office area
- Private office
- Kitchenette
- 2 x W/C's
- Gas boiler & central heating
- Hardwood floors
- 1 x off street parking space