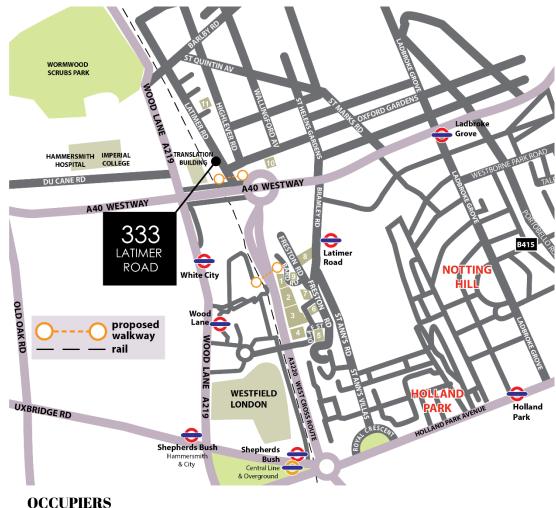

## LOCATION

The premises are situated on the westerly side of Latimer Road, in between the junctions with Oxford Gardens and Latimer Place. Other local businesses include Gumball 3000, AMCK Dance, The Playground Theatre, Seven Stones, John Goslett Bathrooms, FPS Flooring, Getir UK Limited, Imm Thai Café, Tesco Express and the Westway Shopping Centre. Public transport is accessed via Latimer Road tube Station (Hammersmith & City line) approx. 500m as the crow flies.