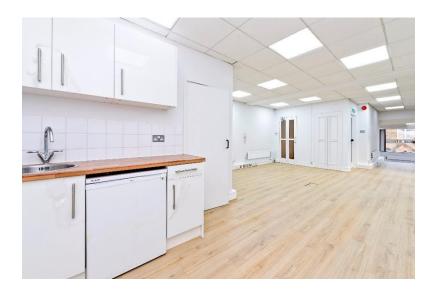

## DESCRIPTION

The office suite occupies the entire 1st floor of the right hand wing of the block and comprises an open plan, split level office area which runs full length from front to back. To the rear of the premises is a private office, kitchenette and x2 W/C's. There is good natural light throughout from the floor to ceiling plate glass windows and the décor is neutral with hardwood floors.

## AMENITIES

- Excellent natural light
- Split level open plan office area
- Private office
- Kitchenette
- 2 x W/C's
- Gas boiler & central heating
- Hardwood floors
- 1 x off street parking space