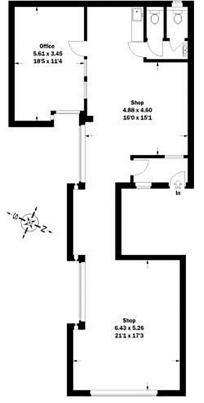

## DESCRIPTION

The office suite occupies the entire 1st floor of the right hand wing of the block and comprises an open plan, split level office area which runs full length from front to back. To the rear of the premises is a private office, kitchenette and x2 W/C's. There is good natural light throughout from the floor to ceiling plate glass windows and the décor is neutral with hardwood floors.

# ACCOMMODATION

1,112 sq ft (103.3 sq m) 1<sup>st</sup> floor office suite