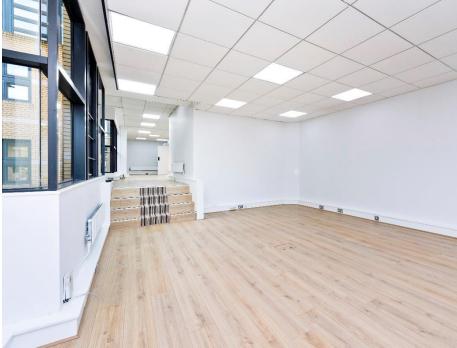

## DESCRIPTION

The office suite occupies the entire 1st floor of the right hand wing of the block and comprises an open plan, split level office area which runs full length from front to back. To the rear of the premises is a private office, kitchenette and x2 W/C's. There is good natural light throughout from the floor to ceiling plate glass windows and the décor is neutral with hardwood floors.

## AMENITIES

- Excellent natural light
- Split level open plan office area
- Private office
- Kitchenette
- 2 x W/C's
- Gas boiler & central heating
- Hardwood floors
- 1 x off street parking space