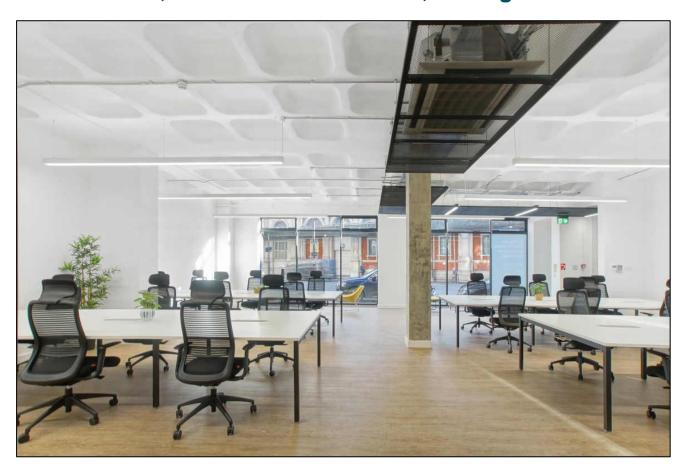

#### **DESCRIPTION**

The ground floor offers prominent frontage onto Charterhouse Street which benefits from high volumes of footfall.

The space benefits from fibre internet, two meeting rooms and a newly installed kitchenette.

#### **AMENITIES**

- Moments from Farringdon Station
- 30+ workstations
- Air conditioning
- Power & data cabling
- Open plan floor
- 2 x meeting rooms
- Kitchenette
- Commissionaire