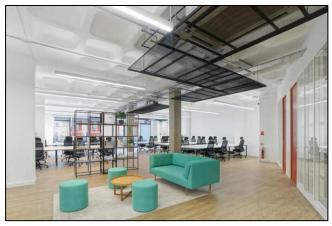

#### **DESCRIPTION**

The ground floor offers prominent frontage onto Charterhouse Street which benefits from high volumes of footfall.

The space benefits from fibre internet, two meeting rooms and a newly installed kitchenette.

#### **AMENITIES**

- Moments from Farringdon Station
- 30+ workstations
- Air conditioning
- Power & data cabling
- Open plan floor
- 2 x meeting rooms
- Kitchenette
- Commissionaire