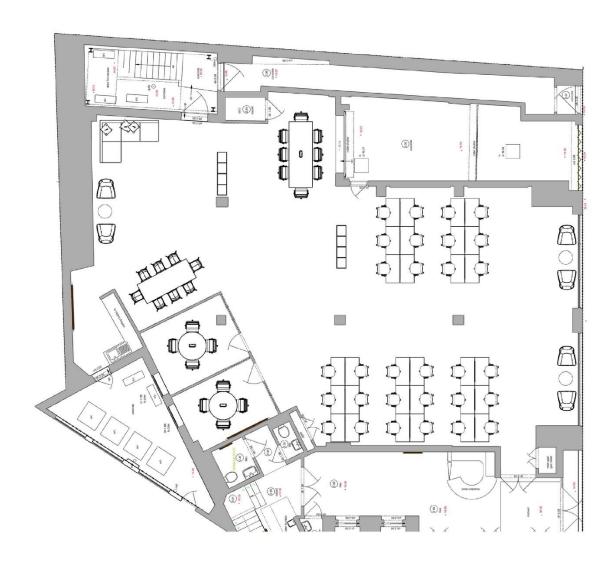

com



Commercial Office Space 2,676 sq. ft. / 248.61 sq. m.

Fitted office / showroom moments from Farringdon Station

# TO LET

# Ground Floor, 99 Charterhouse Street, Farringdon EC1M 6HR



#### **LOCATION**

The building is prominently located on Charterhouse Street, close to the junction with St John Street and overlooking Smithfield Market. Situated in the centre of Farringdon, there is a great selection of cafes and restaurants within the immediate vicinity. Farringdon Station is just a couple of minutes walking distance.

#### **TRANSPORT**

Farringdon Station (Circle, Elizabeth, Hammersmith & City and Metropolitan lines and National Rai) Barbican Station (Circle, Hammersmith & City and Metropolitan lines) Chancery Lane (Central line) St. Paul's (Central line)

### **FLOOR PLAN**







#### **DESCRIPTION**

The ground floor offers prominent frontage onto Charterhouse Street which benefits from high volumes of footfall.

The space benefits from fibre internet, two meeting rooms and a newly installed kitchenette.

#### **AMENITIES**

- Moments from Farringdon Station
- 30+ workstations
- Air conditioning
- Power & data cabling
- Open plan floor
- 2 x meeting rooms
- Kitchenette
- Commissionaire

#### **FLOOR AREAS**

| Floor  | Sq. Ft. | Sq. M. |
|--------|---------|--------|
| Ground | 2,676   | 248.61 |

#### **LEASE**

A new flexible lease is available.

#### **RENT**

£45 per sq. ft.

#### **SERVICE CHARGE**

The estimated service charge for the year 2024/25 is £12.42 per sq. ft.

#### **RATES**

The estimated rates payable for 2024/25 are:

| Floor  | Per annum