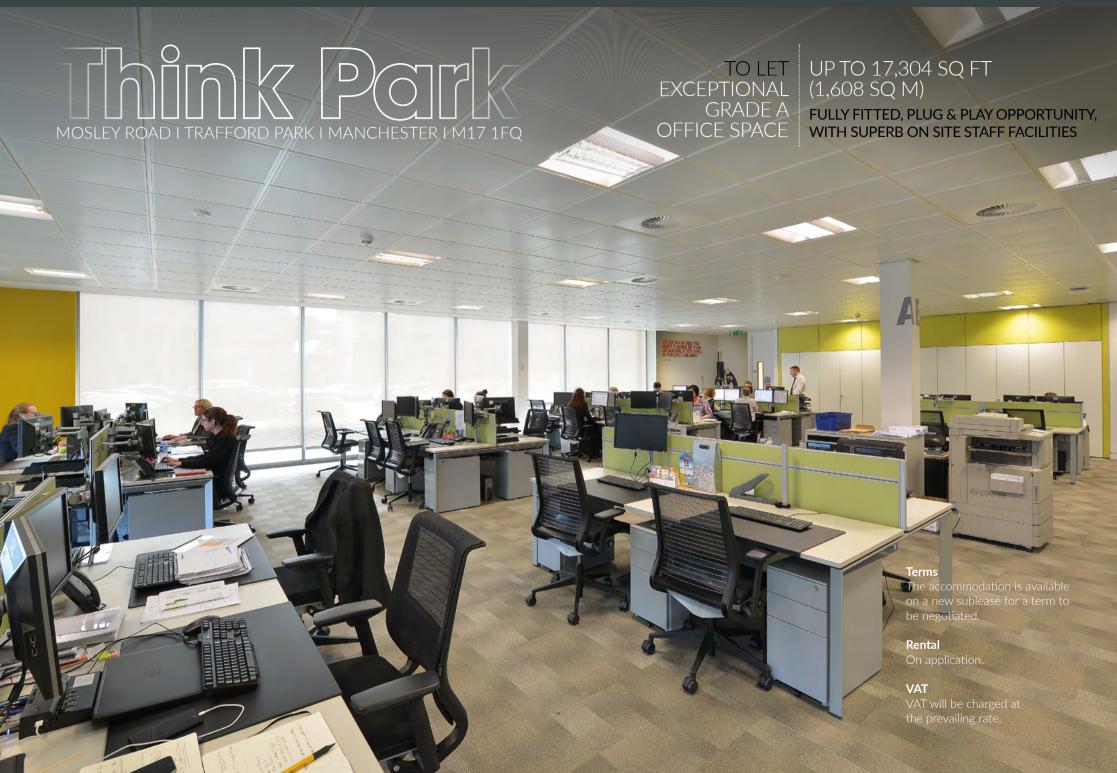

#### TRAFFORD PARK METROLINK LINE NOW OPEN

TO LET EXCEPTIONAL GRADE A OFFICE SPACE

TO LET UP TO 17,304 SQ FT TIONAL (1,608 SQ M)

FULLY FITTED, PLUG & PLAY OPPORTUNITY, WITH SUPERB ON SITE STAFF FACILITIES

### Thimk Pork MOSLEY ROAD I TRAFFORD PARK I MANCHESTER I M17 1FQ

TO LET UP TO 17,304 SQ FT EXCEPTIONAL (1,608 SQ M)
GRADE A FULLY FITTED, PLUG & PLAY OFFICE SPACE

FULLY FITTED, PLUG & PLAY OPPORTUNITY, WITH SUPERB ON SITE STAFF FACILITIES