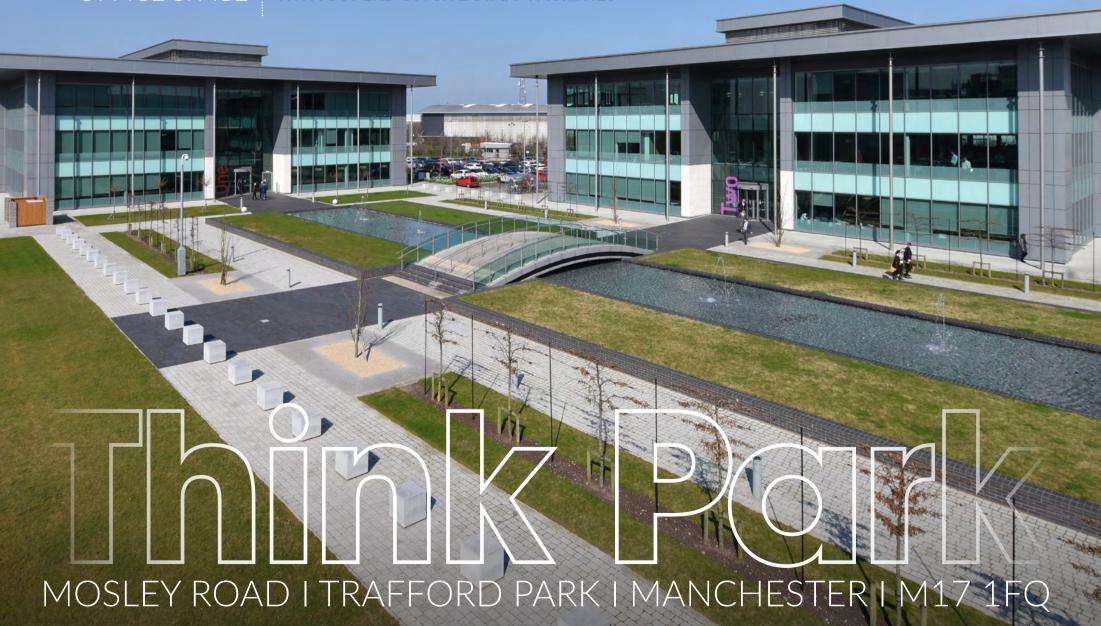

### Thimk Pork MOSLEY ROAD I TRAFFORD PARK I MANCHESTER I M17 1FQ

TO LET UP TO 17,304 SQ FT EXCEPTIONAL (1,608 SQ M)
GRADE A FULLY FITTED, PLUG & PLAY OFFICE SPACE

FULLY FITTED, PLUG & PLAY OPPORTUNITY, WITH SUPERB ON SITE STAFF FACILITIES

# MOSLEY ROAD I TRAFFORD PARK I MANCHESTER I M17 1FO

TO LET EXCEPTIONAL GRADE A OFFICE SPACE

TO LET UP TO 17,304 SQ FT TIONAL (1,608 SQ M)

FULLY FITTED, PLUG & PLAY OPPORTUNITY, WITH SUPERB ON SITE STAFF FACILITIES