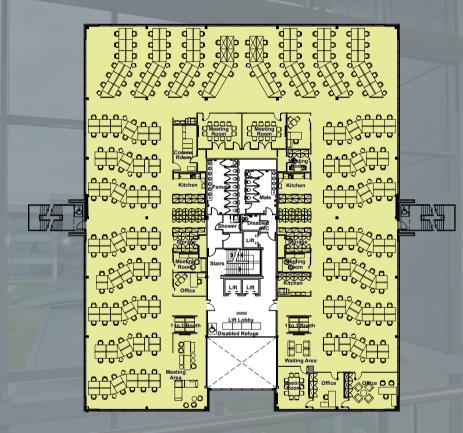

# ON SITE AMENITIES

TO LET EXCEPTIONAL GRADE A OFFICE SPACE

UPTO 17,304 SQ FT (1,608 SQ M)

FULLY FITTED, PLUG & PLAY OPPORTUNITY, WITH SUPERB ON SITE STAFF FACILITIES

360°

Building One - First Floor 17,304 Sq Ft (1,608 Sq m) Floorplan - Building 2 🕙