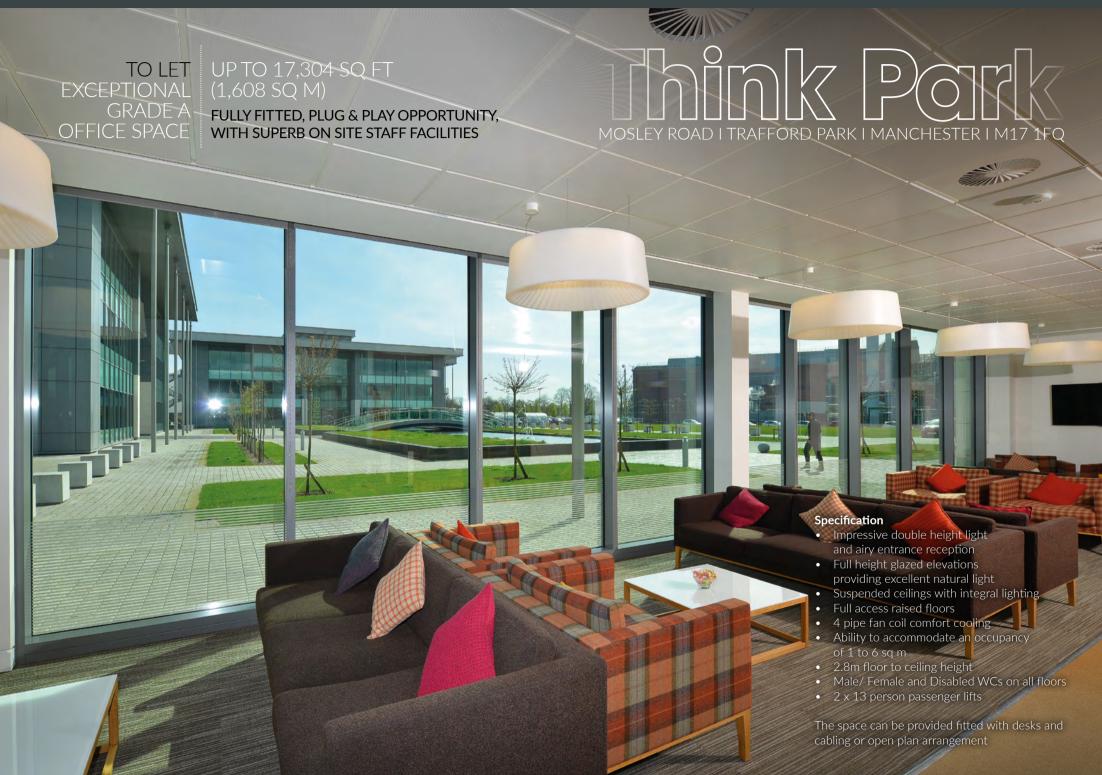

#### TRAFFORD PARK METROLINK LINE NOW OPEN

TO LET EXCEPTIONAL GRADE A OFFICE SPACE

TO LET UP TO 17,304 SQ FT TIONAL (1,608 SQ M)

FULLY FITTED, PLUG & PLAY OPPORTUNITY, WITH SUPERB ON SITE STAFF FACILITIES

### Thimk Pork MOSLEY ROAD I TRAFFORD PARK I MANCHESTER I M17 1FQ

TO LET UP TO 17,304 SQ FT EXCEPTIONAL (1,608 SQ M)
GRADE A FULLY FITTED, PLUG & PLAY OFFICE SPACE

FULLY FITTED, PLUG & PLAY OPPORTUNITY, WITH SUPERB ON SITE STAFF FACILITIES