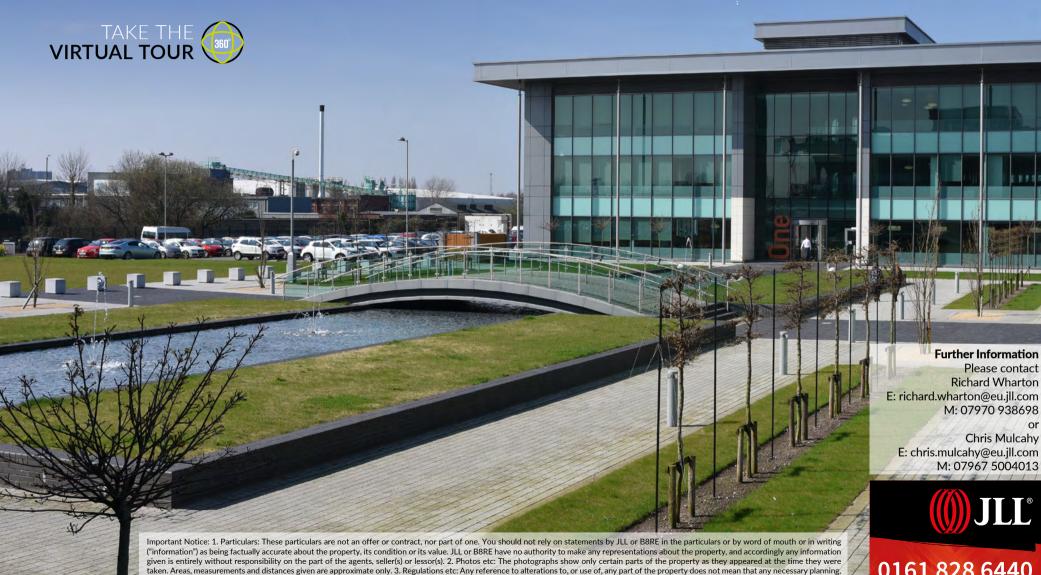

# ON SITE AMENITIES

TO LET EXCEPTIONAL GRADE A OFFICE SPACE

UPTO 17,304 SQ FT (1,608 SQ M)

FULLY FITTED, PLUG & PLAY OPPORTUNITY, WITH SUPERB ON SITE STAFF FACILITIES

360°

Building One - First Floor 17,304 Sq Ft (1,608 Sq m) Floorplan - Building 2 🕙

# MOSLEY ROAD I TRAFFORD PARK I MANCHESTER I M17-1FQ

TO LET EXCEPTIONAL GRADE A OFFICE SPACE

UP TO 17,304 SQ FT (1,608 SQ M)

FULLY FITTED, PLUG & PLAY OPPORTUNITY, WITH SUPERB ON SITE STAFF FACILITIES

360°