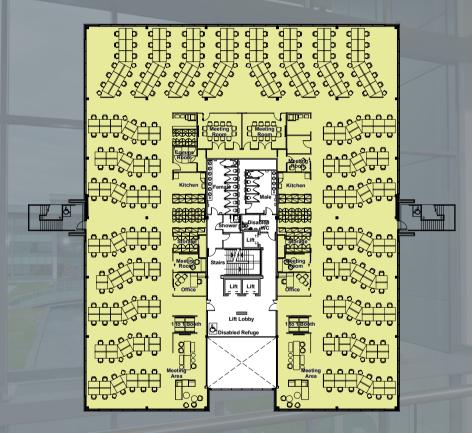

Building Two - Second Floor 14,206 Sq Ft (1,320 Sq m) Siteplan 🕣

Back 🕞

OFFICE SPACE

TO LET UP TO 17,304 SQ FT EXCEPTIONAL (1,608 SQ M)

FULLY FITTED. PLUG & PLAY OPPORTUNITY. WITH SUPERB ON SITE STAFF FACILITIES