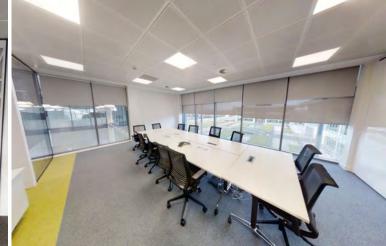

# ON SITE AMENITIES

TO LET EXCEPTIONAL GRADE A OFFICE SPACE

UPTO 17,304 SQ FT (1,608 SQ M)

FULLY FITTED, PLUG & PLAY OPPORTUNITY, WITH SUPERB ON SITE STAFF FACILITIES

360°

Building One - First Floor 17,304 Sq Ft (1,608 Sq m) Floorplan - Building 2 🕙

Building Two - Second Floor 14,206 Sq Ft (1,320 Sq m) Siteplan 🕣

Back 🕞

OFFICE SPACE

TO LET UP TO 17,304 SQ FT EXCEPTIONAL (1,608 SQ M)

FULLY FITTED. PLUG & PLAY OPPORTUNITY. WITH SUPERB ON SITE STAFF FACILITIES