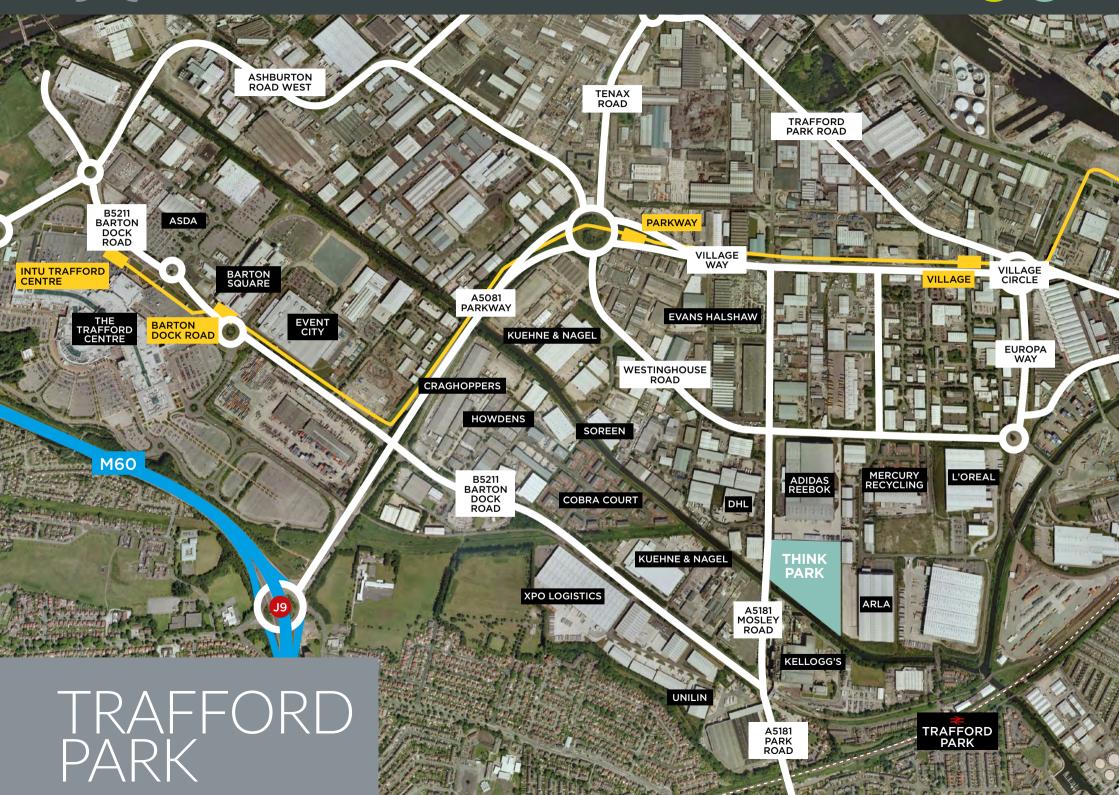

## LOCATION

GRADE A **OFFICE SPACE** 

TO LET UP TO 17,304 SQ FT EXCEPTIONAL (1,608 SQ M)

FULLY FITTED, PLUG & PLAY OPPORTUNITY, WITH SUPERB ON SITE STAFF FACILITIES

building regulations or other consent has been obtained. A buyer or lessee must find out by inspection or in other ways that these matters have been properly dealt with and that all information is