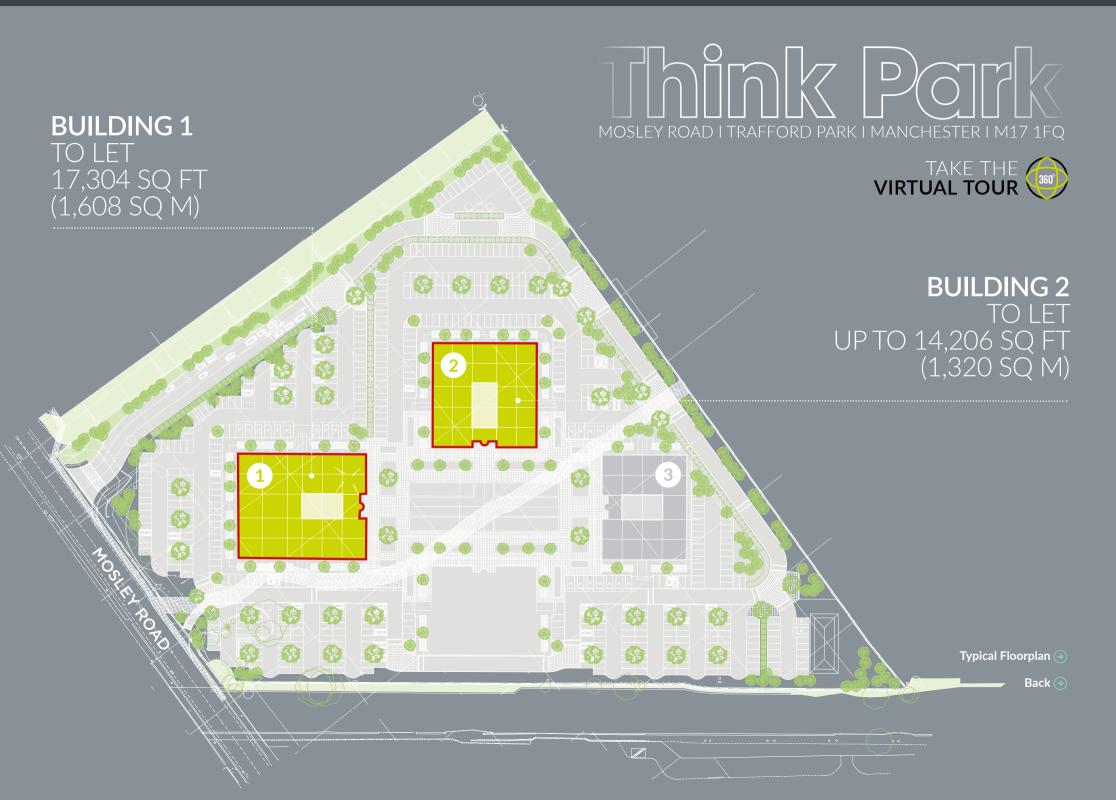

# ON SITE AMENITIES

TO LET EXCEPTIONAL GRADE A OFFICE SPACE

UPTO 17,304 SQ FT (1,608 SQ M)

FULLY FITTED, PLUG & PLAY OPPORTUNITY, WITH SUPERB ON SITE STAFF FACILITIES

360°

Building One - First Floor 17,304 Sq Ft (1,608 Sq m) Floorplan - Building 2 🕙

Building Two - Second Floor 14,206 Sq Ft (1,320 Sq m) Siteplan 🕣

Back 🕞

OFFICE SPACE

TO LET UP TO 17,304 SQ FT EXCEPTIONAL (1,608 SQ M)

FULLY FITTED. PLUG & PLAY OPPORTUNITY. WITH SUPERB ON SITE STAFF FACILITIES