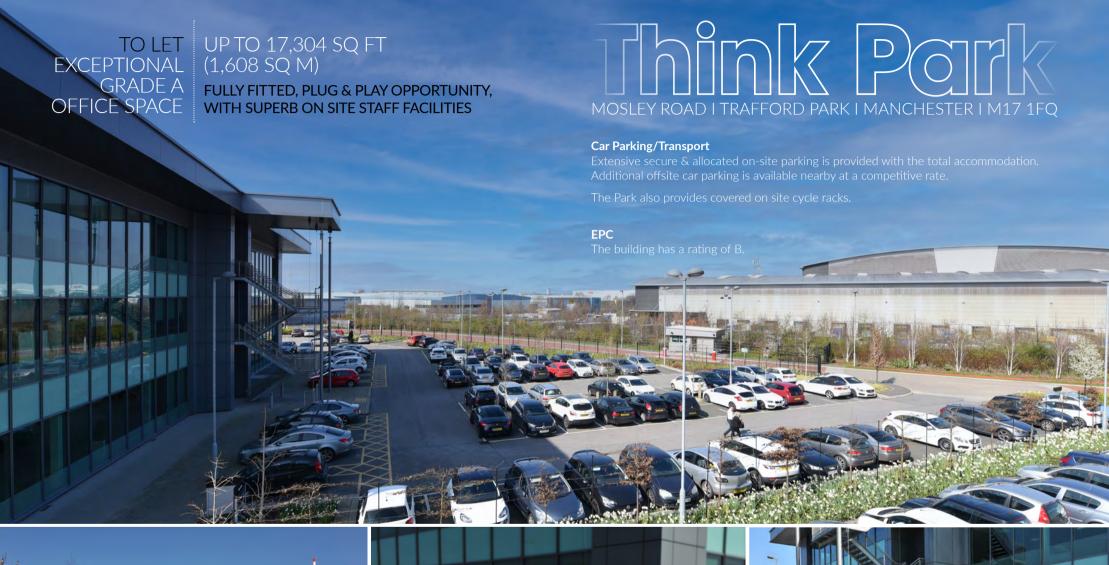

## LOCATION

GRADE A **OFFICE SPACE** 

TO LET UP TO 17,304 SQ FT EXCEPTIONAL (1,608 SQ M)

FULLY FITTED, PLUG & PLAY OPPORTUNITY, WITH SUPERB ON SITE STAFF FACILITIES

building regulations or other consent has been obtained. A buyer or lessee must find out by inspection or in other ways that these matters have been properly dealt with and that all information is