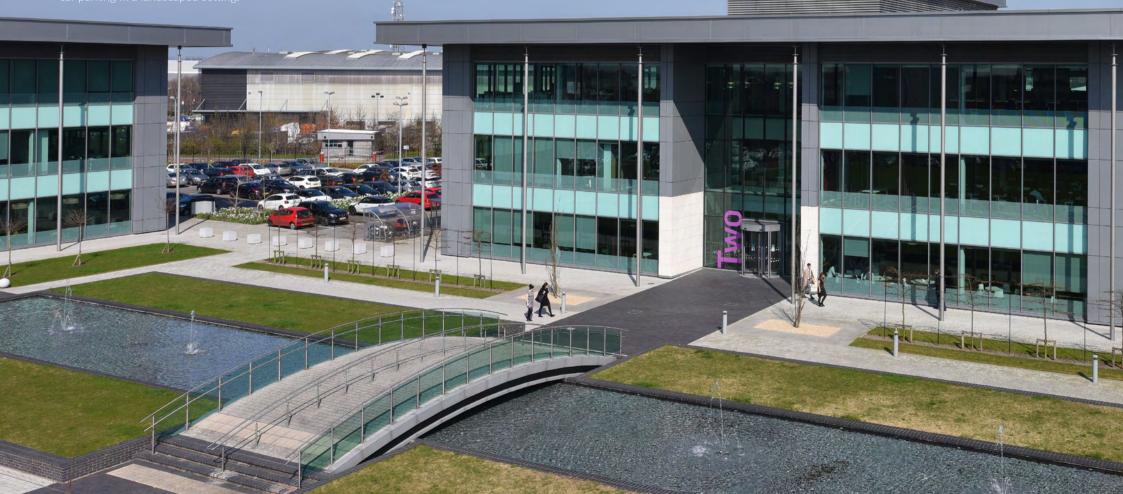

## ON SITE AMENITIES

# ON SITE AMENITIES

TO LET EXCEPTIONAL GRADE A OFFICE SPACE

UPTO 17,304 SQ FT (1,608 SQ M)

FULLY FITTED, PLUG & PLAY OPPORTUNITY, WITH SUPERB ON SITE STAFF FACILITIES

360°

Building One - First Floor 17,304 Sq Ft (1,608 Sq m) Floorplan - Building 2 🕙