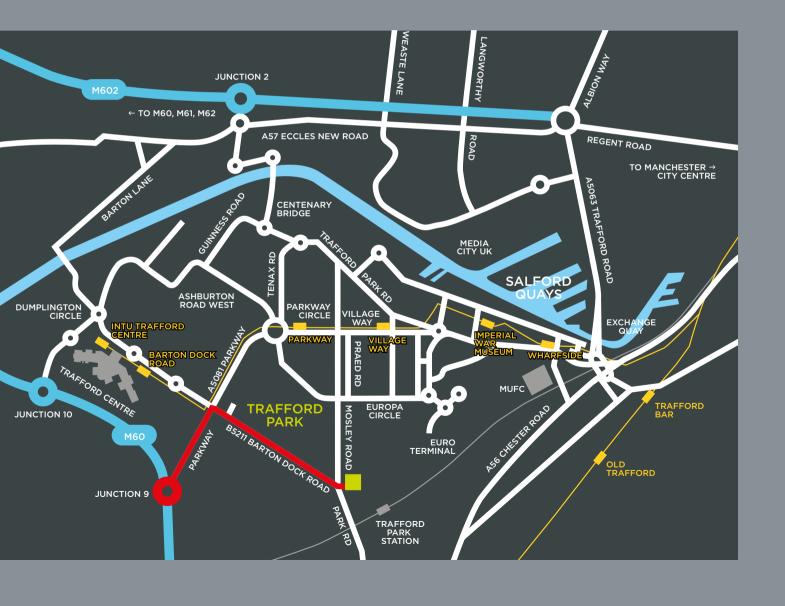

## LOCATION

GRADE A **OFFICE SPACE** 

TO LET UP TO 17,304 SQ FT EXCEPTIONAL (1,608 SQ M)

FULLY FITTED, PLUG & PLAY OPPORTUNITY, WITH SUPERB ON SITE STAFF FACILITIES

building regulations or other consent has been obtained. A buyer or lessee must find out by inspection or in other ways that these matters have been properly dealt with and that all information is