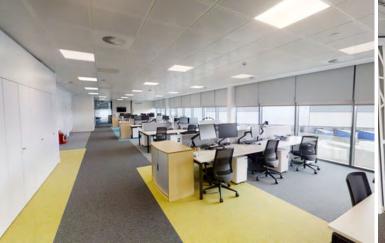

#### Description

# ON SITE AMENITIES

TO LET EXCEPTIONAL GRADE A OFFICE SPACE

UPTO 17,304 SQ FT (1,608 SQ M)

FULLY FITTED, PLUG & PLAY OPPORTUNITY, WITH SUPERB ON SITE STAFF FACILITIES

360°

Building One - First Floor 17,304 Sq Ft (1,608 Sq m) Floorplan - Building 2 🕙