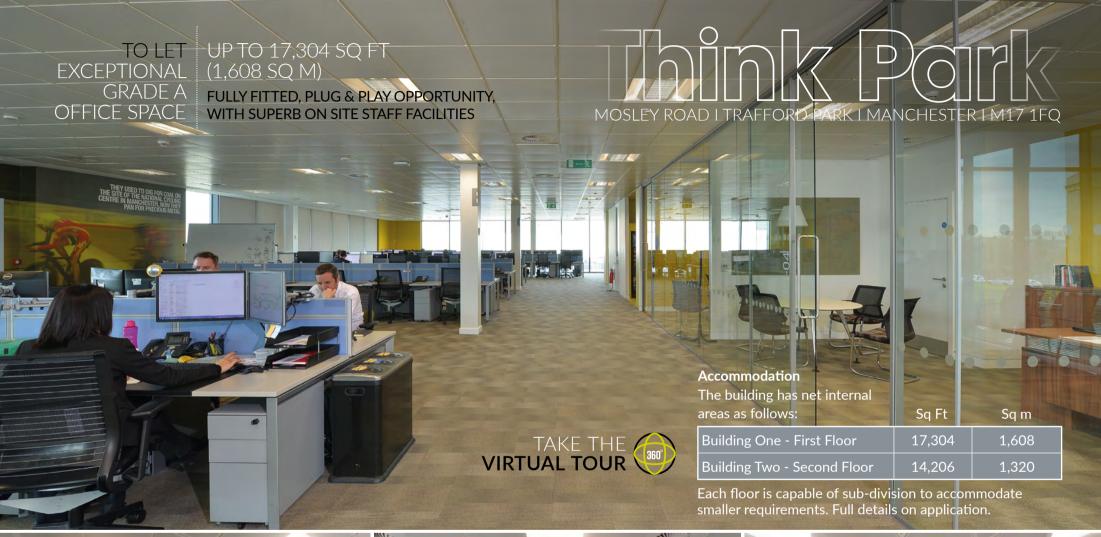

# ON SITE AMENITIES

TO LET EXCEPTIONAL GRADE A OFFICE SPACE

UPTO 17,304 SQ FT (1,608 SQ M)

FULLY FITTED, PLUG & PLAY OPPORTUNITY, WITH SUPERB ON SITE STAFF FACILITIES

360°

Building One - First Floor 17,304 Sq Ft (1,608 Sq m) Floorplan - Building 2 🕙

Building Two - Second Floor 14,206 Sq Ft (1,320 Sq m) Siteplan 🕣

Back 🕞

OFFICE SPACE

TO LET UP TO 17,304 SQ FT EXCEPTIONAL (1,608 SQ M)

FULLY FITTED. PLUG & PLAY OPPORTUNITY. WITH SUPERB ON SITE STAFF FACILITIES