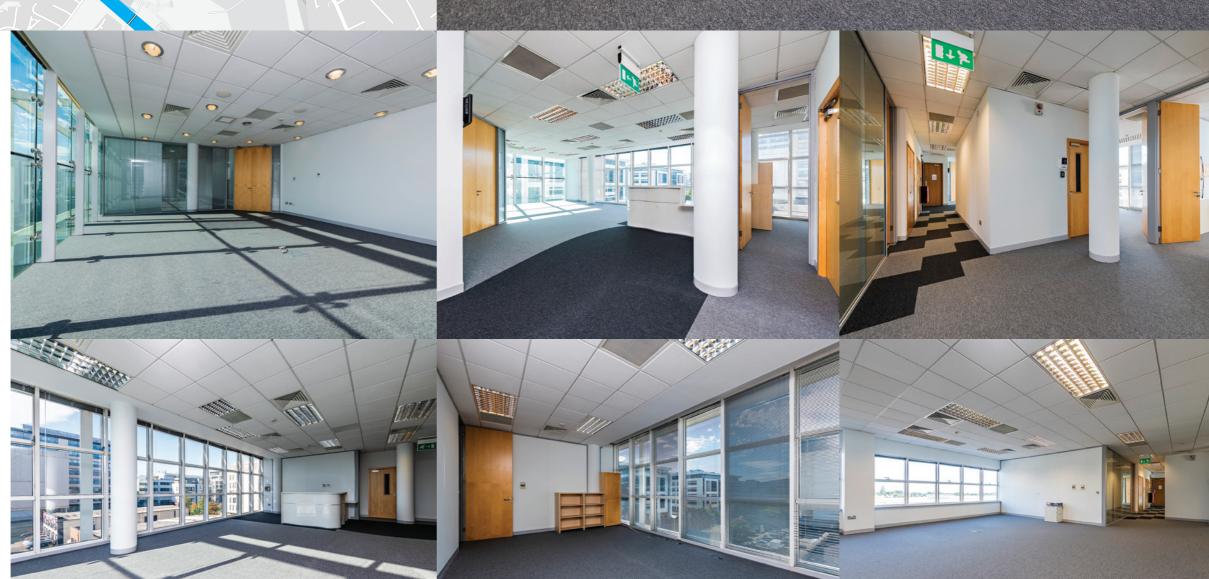

## Description:

The 3rd Floor of Millbank House provides bright, efficient fitted accommodation at penthouse level. The space has been recently refurbished to a high standard and offers plug and play opportunities to incoming tenants

Tenants will also have the benefit of 10 car parking spaces located in the secure underground car park.

The basement also provides communal shower and changing facilities together with secure bicycle parking.

## Accommodation Schedule:

| Floor     | Sq Ft       | Sq M        |
|-----------|-------------|-------------|
| 3rd Floor | 4,995 sq ft | 464.05 sq m |
| Total     | 4,995 sq ft | 464.05 sq m |

All intending Tenants / Purchasers are specifically advised to verify the floor areas and carry out their own due diligence\*