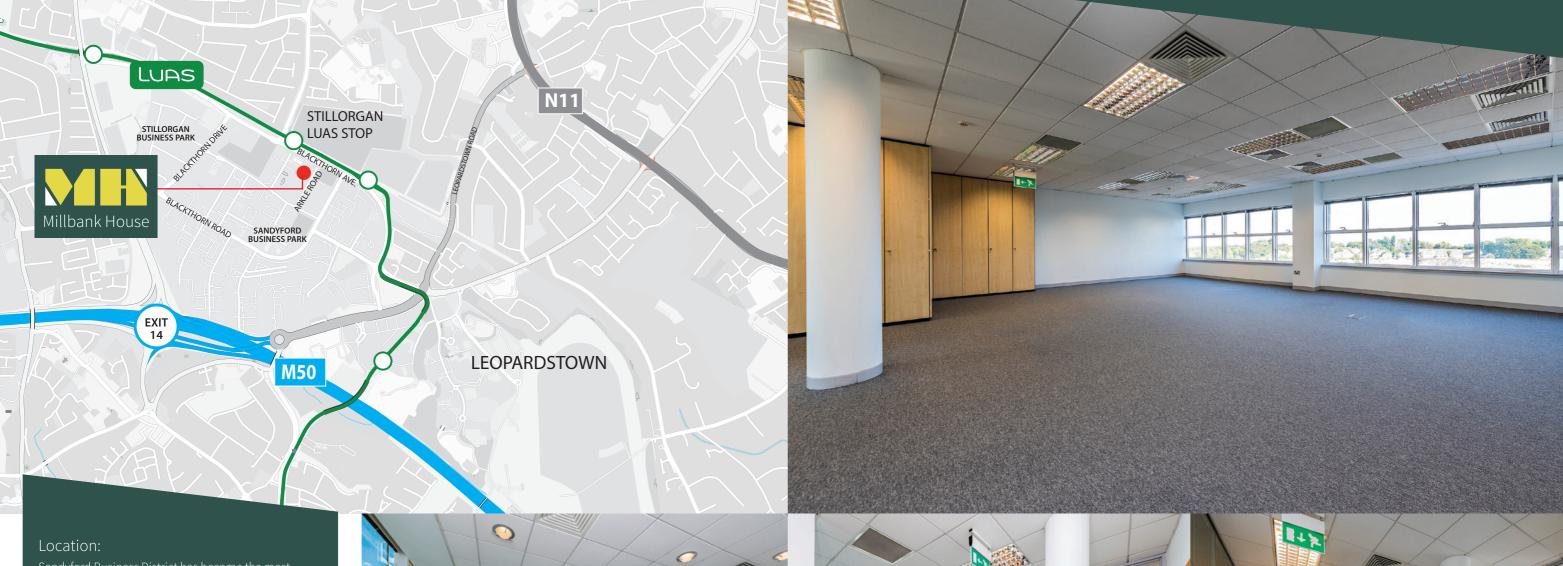

Sandyford Business District has become the most prominent suburban office location in Dublin over the last number of years. Google, Facebook, Mastercard, Salesforce, Vodafone and Bank of America Merrill Lynch have all established significant hubs in the area.

The immediate area is readily available to numerous transport modes

1-minute walk to the LUAS stop at Sandyford (22 mins to St Stephens Green)

A number of Dublin bus routes serve the area

Air Coach links to Dublin Airport

Access to the M50 motorway in minutes connecting you the North, South and West of Dublin

Available by way of Assignment

Rent:

On application

BER:

BER C3

BER Number: 800618670 EPI: 278.88(kWh/m2/yr)

Inspections: