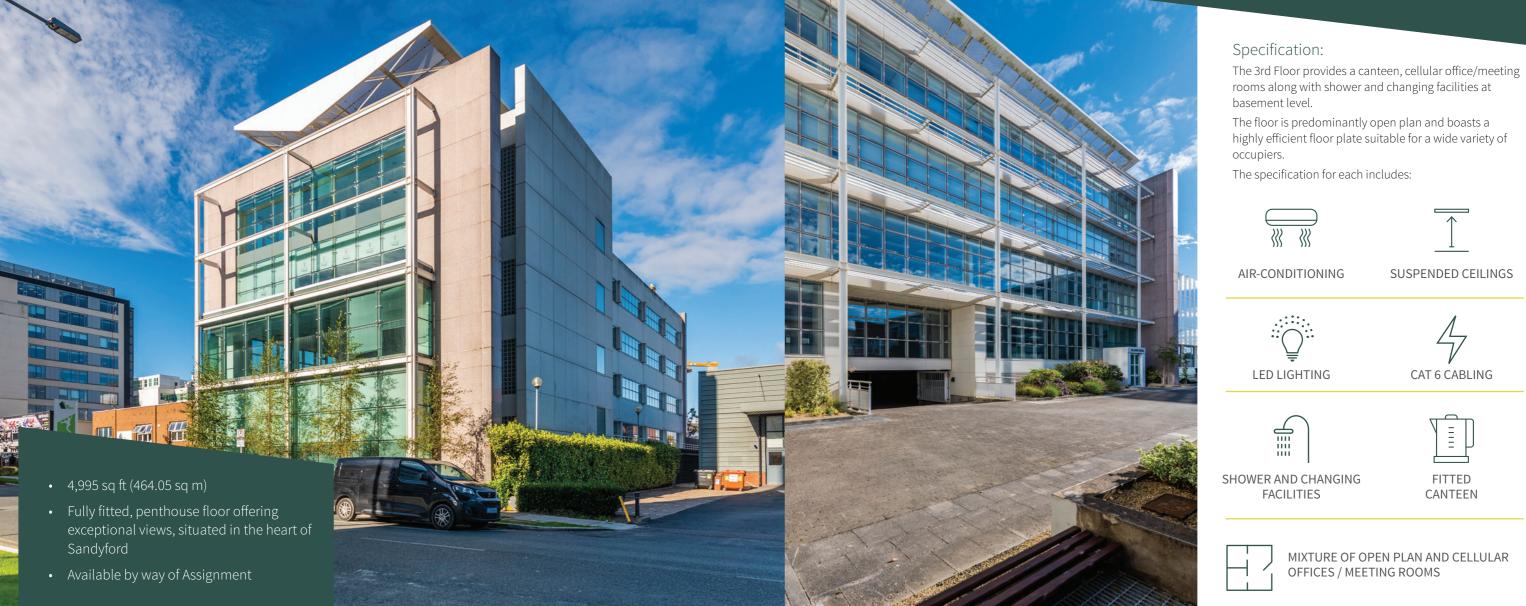

## Description:

The 3rd Floor of Millbank House provides bright, efficient fitted accommodation at penthouse level. The space has been recently refurbished to a high standard and offers plug and play opportunities to incoming tenants

## Accommodation Schedule:

| Floor     | Sq Ft       | Sq M        |
|-----------|-------------|-------------|
| 3rd Floor | 4,995 sq ft | 464.05 sq m |
| Total     | 4,995 sq ft | 464.05 sq m |

All intending Tenants / Purchasers are specifically advised to verify the floor areas and carry out their own due diligence\*