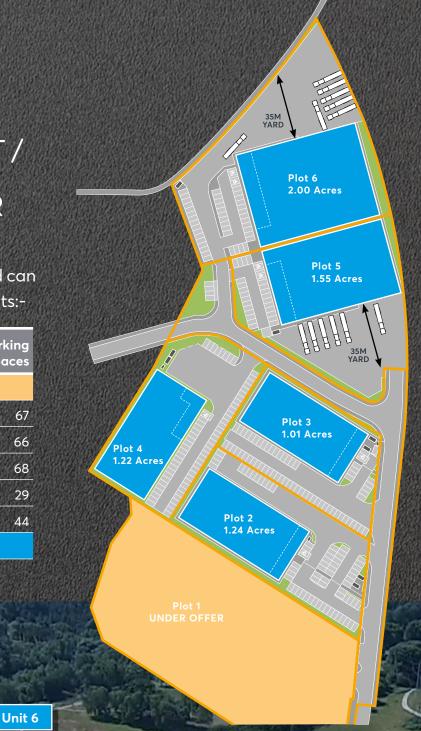

### MAGNA PARK OFFERS PRODUCTION AND DISTRIBUTION PRE-LET / SALE OPPORTUNITIES FROM 20,000 SQ.FT. OR SERVICED PLOT SALES

Units / plots are available as follows and can be combined to suit specific requirements:-

| Unit No. | Ground<br>(sq.ft) | First (offices)<br>(sq.ft) | GIA<br>(sq.ft) | Parking<br>Spaces |
|----------|-------------------|----------------------------|----------------|-------------------|
| 1        |                   | UNDER OF                   | FER            |                   |
| 2        | 20,520            | 2,058                      | 22,578         | 67                |
| 3        | 19,909            | 2,105                      | 22,014         | 66                |
| 4        | 20,520            | 2,172                      | 22,692         | 68                |
| 5        | 28,209            | 2,863                      | 31,072         | 29                |
| 6        | 35,231            | 3,491                      | 38,722         | 44                |
|          | 124,389           | 12,689                     | 137,078        |                   |