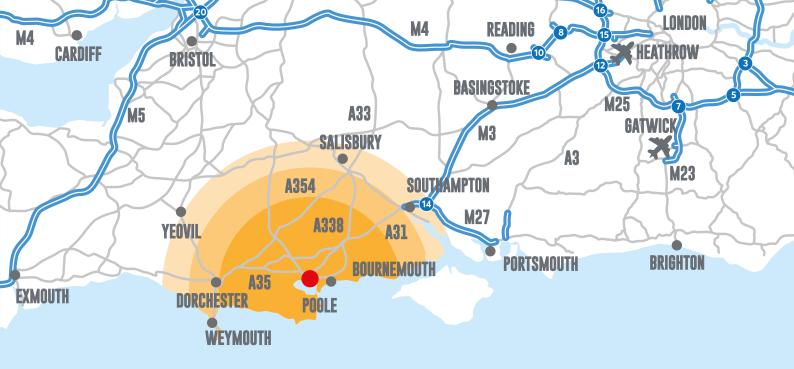

#### **AVERAGE DRIVE TIMES FROM POOLE**

WITHIN 30 MINS

WITHIN 45 MINS

WITHIN 60 MINS

| n Marana Manana ang kana ang k |                  |               |  |  |
|-----------------------------------------------------------------------------------------------------------------|------------------|---------------|--|--|
| Destination                                                                                                     | Distance (miles) | Time          |  |  |
| A31                                                                                                             | 3 miles          | 9 mins        |  |  |
| Bournemouth                                                                                                     | 6 miles          | 17 mins       |  |  |
| Poole                                                                                                           | 6 miles          | 17 mins       |  |  |
| M27                                                                                                             | 28 miles         | 41 mins       |  |  |
| Southampton                                                                                                     | 31 miles         | 44 mins       |  |  |
| NAME AND ADDRESS AND ADDRESS AND ADDRESS ADDRESS ADDRESS ADDRESS ADDRESS ADDRESS ADDRESS ADDRESS ADDRESS ADDRES |                  | 1005356251862 |  |  |

(P)

| Destination | Distance (miles) | Time         |  |  |
|-------------|------------------|--------------|--|--|
| Poole       | 6 miles          | 17 mins      |  |  |
| Southampton | 31 miles         | 44 mins      |  |  |
| Portsmouth  | 52 miles         | 1 hr 19 mins |  |  |
| Bristol     | 79 miles         | 2 hrs 5 mins |  |  |

-

| Destination     | Distance (miles)              | Time                        |
|-----------------|-------------------------------|-----------------------------|
| Bournemouth     | 6 miles                       | 14 mins                     |
| Southampton     | 33 miles                      | 48 mins                     |
| London Heathrow | 87 miles                      | 1 hr 32 mins                |
| London Gatwick  | 113 miles                     | 1 hr 59 mins                |
| Bristol         | 77 miles                      | 2 hrs 4 mins                |
|                 | EUNION GASSO DE GERIZO A DE E | CHARLES CONSIGNATION OF THE |

#### LOCATION

Magna Park, Poole lies north of the Bournemouth / Poole conurbation within minutes of the A31 which provides access to Southampton and the national motorway network to the east and the A35 to the west.