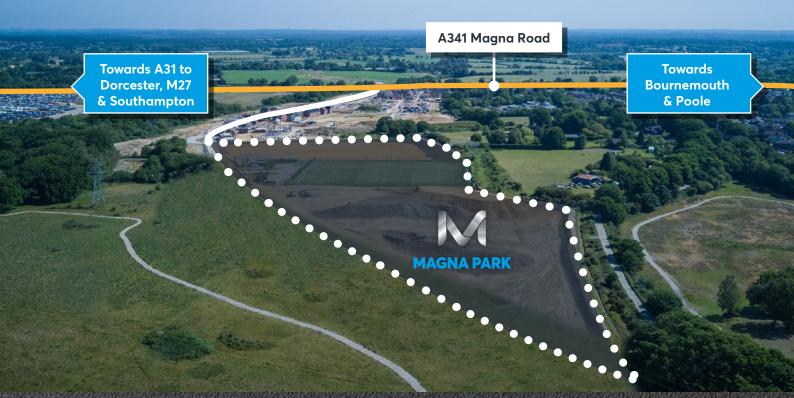

#### LOCATION

Magna Park, Poole lies north of the Bournemouth / Poole conurbation within minutes of the A31 which provides access to Southampton and the national motorway network to the east and the A35 to the west.