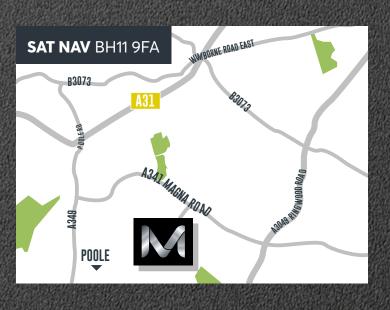

#### LOCATION

Magna Park, Poole lies north of the Bournemouth / Poole conurbation within minutes of the A31 which provides access to Southampton and the national motorway network to the east and the A35 to the west.