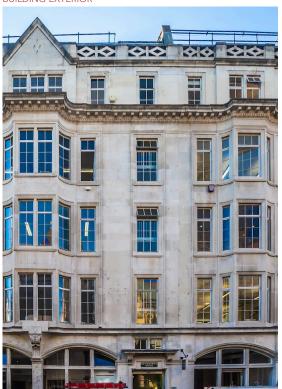

## CLASS E/F.1 OPPORTUNITY

# Kenilworth House **79/80 Margaret Street, London W1** BASEMENT (EAST) | 1,500 sq ft / 139.35m<sup>2</sup>



#### **BUILDING EXTERIOR**



## **BASEMENT (EAST)**



**EPC Rating: C** 

Refurbishment Needed Central Heating Entryphone 24 Hour Access Separate Office Rooms Located on the south side of Margaret Street, between Wells Street and Great Titchfield Street and directly opposite All Saints Church. The property is within minutes of Oxford Circus Underground Station, the Elizabeth Line and the numerous trendy cafés and restaurants that service this vibrant location.

Also Available: 4th Floor (East) 930 sq ft 5th Floor (East) 750 sq ft

5th Floor (West) 455 sq ft

## RENT

On application.

## LEASE

A new Full Repairing & Insuring Lease is available for a term by arrangement, outside the Landlord & Tenant Act 1954.

## **POSSESSION**

Immediate upon completion of legal formalities.

Offices | Retail | Restaurants | Showr