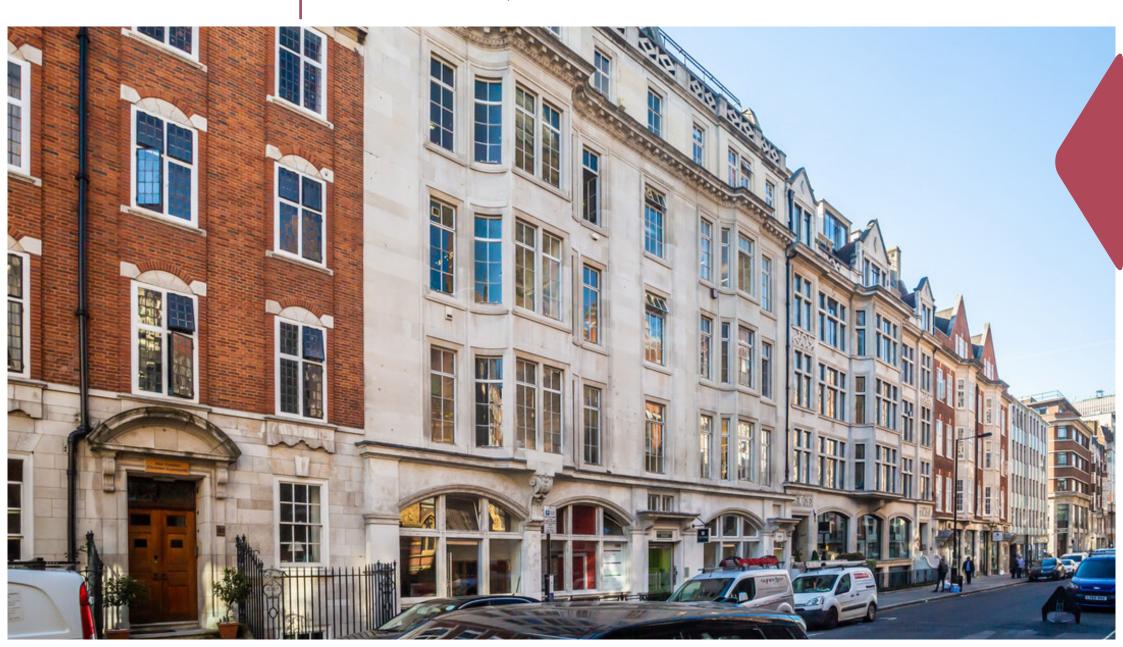

## **BASEMENT (EAST)**

**EPC Rating: C** 

Refurbishment Needed Central Heating Entryphone 24 Hour Access Separate Office Rooms Located on the south side of Margaret Street, between Wells Street and Great Titchfield Street and directly opposite All Saints Church. The property is within minutes of Oxford Circus Underground Station, the Elizabeth Line and the numerous trendy cafés and restaurants that service this vibrant location.