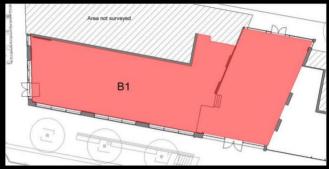

# UNIT B1+ B2 – BRICK KILN 1 GROUND FLOOR AREA – 5,023 sq.ft -Quoting £25 psf, subject to contract.

Unit B1 – 3,712 sq.ft -Quoting £25 psf, subject to contract.

Unit B2 – 1,904 sq.ft -Quoting £25 psf, subject to contract.