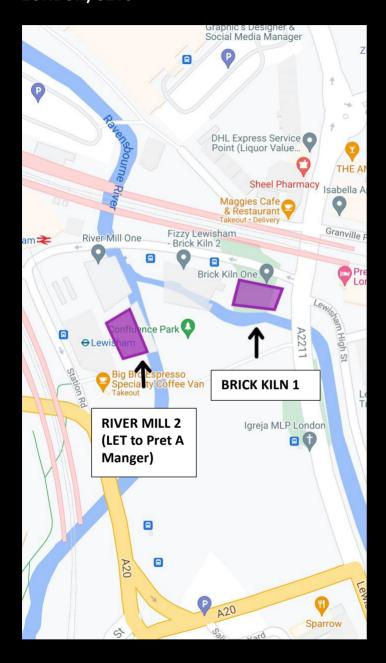

# LOCATION

Located adjacent to Lewisham National Rail and DLR Stations, Lewisham Gateway offers outstanding transport connections to London Bridge in 9 minutes, Charing Cross in 17 minutes and Canary Wharf in 25 minutes. Several mixed use developments creating over 2000 new homes are being or have been constructed within Lewisham Town Centre as well as a new Cinema with associated retail and outdoor public space. Nearby occupiers include Costa Coffee, Sports Direct, Sainsburys Local, Matalan, Asda and Anytime Fitness.

Unit 2 – River Mill 2 Let to Pret