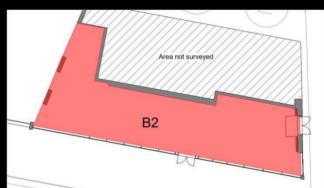

# UNIT B1+ B2 – BRICK KILN 1 GROUND FLOOR AREA – 5,023 sq.ft -Quoting £25 psf, subject to contract.

Unit B1 – 3,712 sq.ft -Quoting £25 psf, subject to contract.

Unit B2 – 1,904 sq.ft -Quoting £25 psf, subject to contract.