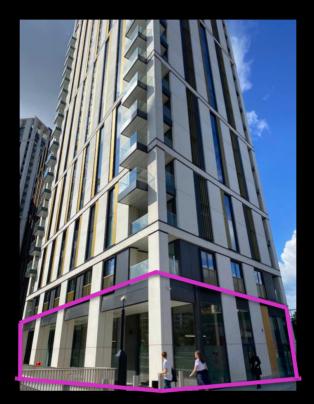

# LEWISHAM GATEWAY CLASS E UNIT DIRECTLY OPPOSITE DLR STATION

TO LET STATION ROAD LONDON, SE13

UNIT B1 + B2 - BRICK KILN 1

### ACCOMMODATION

The unit is available immediately offered in shell condition arranged as follows.

# UNIT B1+ B2 – BRICK KILN 1 GROUND FLOOR AREA – 5,023 sq.ft -Quoting £25 psf, subject to contract.

Unit B1 – 3,712 sq.ft -Quoting £25 psf, subject to contract.

Unit B2 – 1,904 sq.ft -Quoting £25 psf, subject to contract.