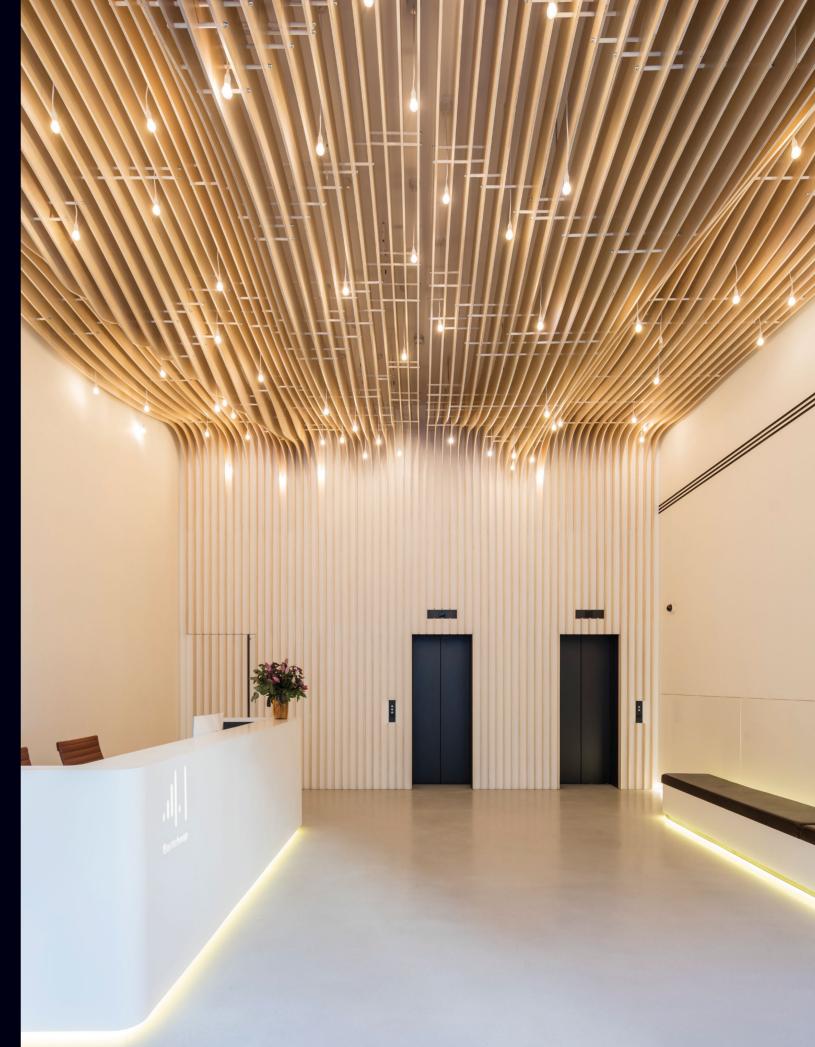

#### New Plug & Play Office Space

41 Eastcheap welcomes you into an impressive reception designed by Ben Adams Architects and features a unique undulating wood panelled ceiling.

The fourth floor is fully fitted and arranged in an open plan layout, suitable for a range occupiers. Available Spring 2024.

## fully fitted and ready to go

Providing an inspiring and bright environment with views towards the Tower of London.