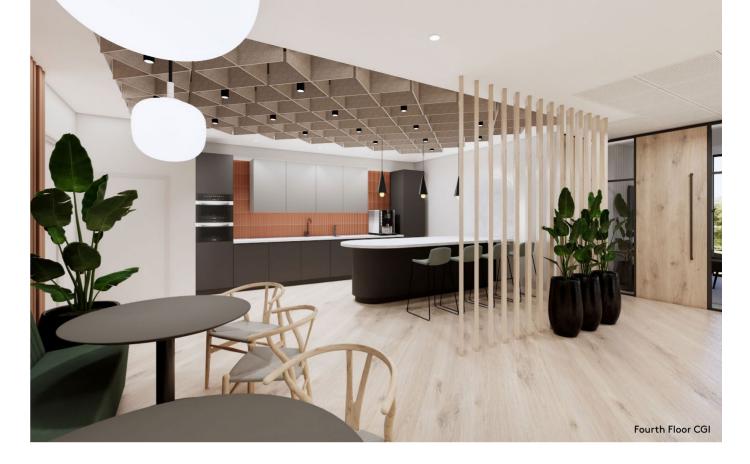

#### New Plug & Play Office Space

41 Eastcheap welcomes you into an impressive reception designed by Ben Adams Architects and features a unique undulating wood panelled ceiling.

The fourth floor is fully fitted and arranged in an open plan layout, suitable for a range occupiers. Available Spring 2024.

#### Fourth Floor 3,397 Sq Ft/ 316 Sq M

| Open Plan Desks              | 34 |
|------------------------------|----|
| 6 Person Collaboration Space | 1  |
| 5 Person Meeting Room        | 1  |
| 8 Person Meeting Room        | 1  |
| 12 Person Meeting Room       | 1  |
| Quiet Rooms                  | 2  |
| Welcome Area                 | 1  |
| Kitchen/breakout             | 1  |
| Total Occupancy              | 34 |