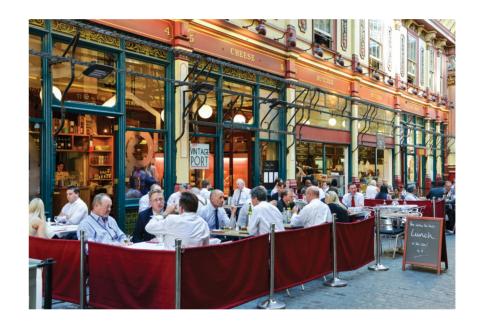

### central vibrant & connected

41 Eastcheap occupies a prominent position adjacent to the 'Walkie Talkie' building and 200 metres south of the Lloyd's Building.

Leadenhall Market is a short walk away, offering a wide range of restaurant and retail amenity. Transport connections are excellent, with Monument Station less than 2 minutes walk along with the new Bank station entrance on Cannon Street.