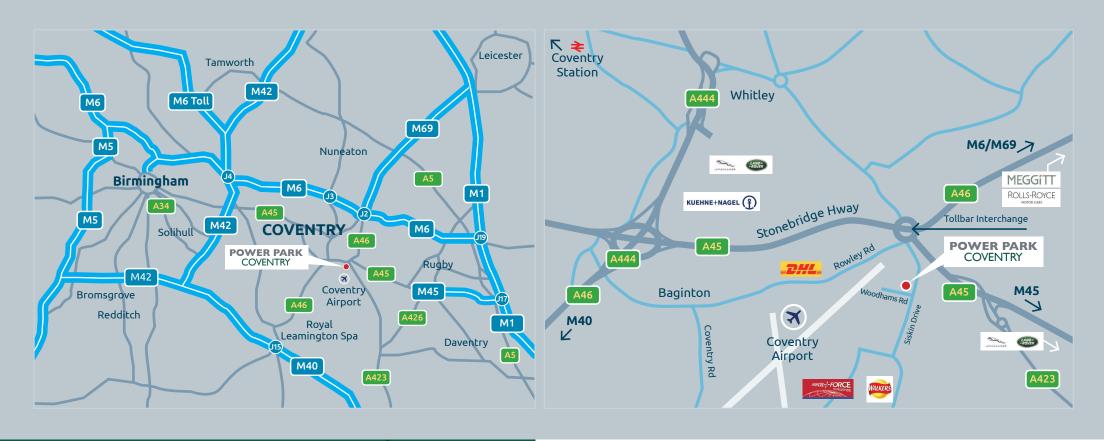

## LOCATION

Power Park Coventry occupies a prominent position on the corner of Siskin Drive and Woodhams Road at the gateway to Middlemarch Business Park, providing excellent access to the national motorway network, via the significantly improved Tollbar Interchange.

Junction 2 M6 / M69 are easily accessed 5.5 miles to the north via the A46 with the M40 lying 11.5 miles to the south and the M45 (linking the M1) 7.5 miles east via A45/A46.

Middlemarch Business Park is a prestigious industrial and office location adjacent to Coventry Airport, with occupiers benefiting from a good labour supply and links to the Universities of Coventry & Warwick.

Significant occupiers in the area include:-