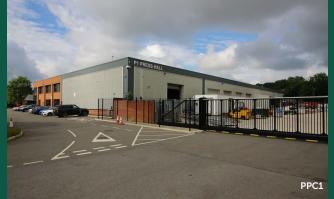

## PPC2

- 9m eaves height
- 9 level access loading doors
- Heating and lighting to warehouse area
- Staff amenity and welfare space
- 45m deep secure yard
- Security gatehouse
- Separate car parking and HGV entrance points
- 84 car parking spaces