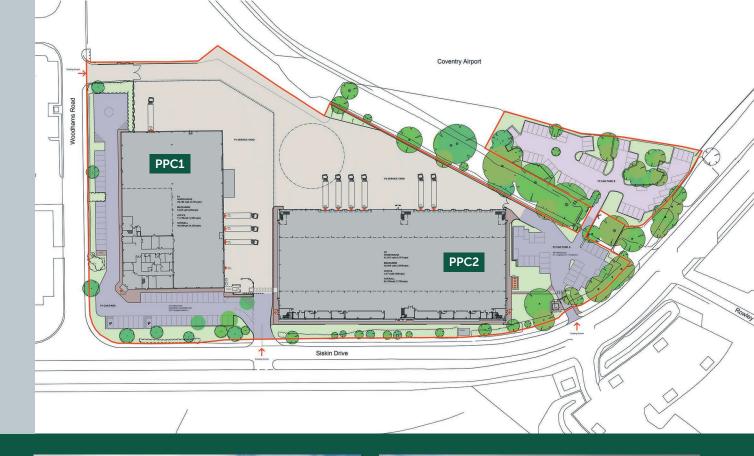

## LOCATION

Power Park Coventry occupies a prominent position on the corner of Siskin Drive and Woodhams Road at the gateway to Middlemarch Business Park, providing excellent access to the national motorway network, via the significantly improved Tollbar Interchange.

# **ACCOMMODATION**

| PPC1                           | sq ft   | sq m     |
|--------------------------------|---------|----------|
| Warehouse                      | 29,782  | 2,766.8  |
| Offices (Ground & First Floor) | 17,067  | 1,585.6  |
| Total P1                       | 46,849  | 4,352.4  |
|                                |         |          |
| PPC2                           | sq ft   | sq m     |
| Warehouse & Ancillary          | 55,405  | 5,172.7  |
| Mezzanine                      | 28,361  | 2,609.5  |
| Total P2 & P3                  | 83,766  | 7,782.2  |
| Total P1, P2 & P3              | 130,615 | 12,134.6 |