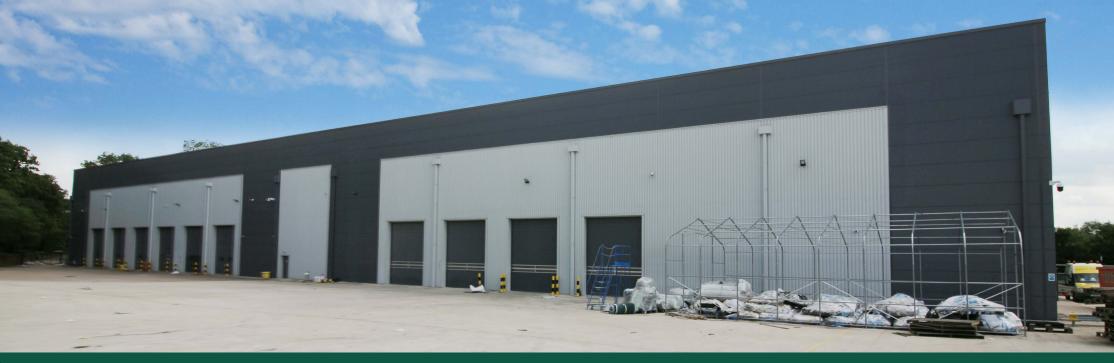

## **DESCRIPTION**

These modern industrial / warehouse units are currently being refurbished to provide a quality specification. Suitable for B2 & B8 operations.

The units benefit from generous staff parking provisions as well as self-contained yard areas with level access loading doors. The site also benefits from a substantial power supply of 2MVA.

#### PPC1

- 7m eaves height
- 7 level access loading doors
- First floor offices
- Staff amenity and welfare space
- Two secure yard areas
- 52 car parking spaces (including 2 EV charging points)

## PPC2

- 9m eaves height
- 9 level access loading doors
- Heating and lighting to warehouse area
- Staff amenity and welfare space
- 45m deep secure yard
- Security gatehouse
- Separate car parking and HGV entrance points
- 84 car parking spaces