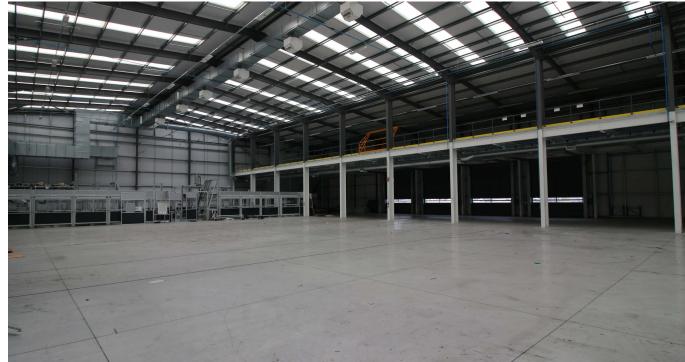

## **DESCRIPTION**

These modern industrial / warehouse units are currently being refurbished to provide a quality specification. Suitable for B2 & B8 operations.

The units benefit from generous staff parking provisions as well as self-contained yard areas with level access loading doors. The site also benefits from a substantial power supply of 2MVA.

## PPC2

- 9m eaves height
- 9 level access loading doors
- Heating and lighting to warehouse area
- Staff amenity and welfare space
- 45m deep secure yard
- Security gatehouse
- Separate car parking and HGV entrance points
- 84 car parking spaces