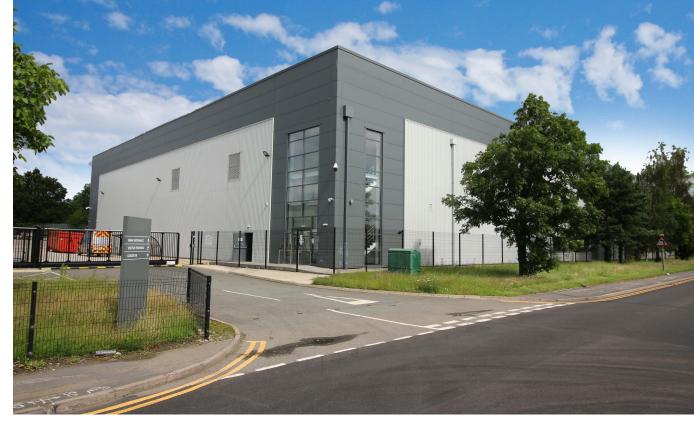

## LOCATION

Power Park Coventry occupies a prominent position on the corner of Siskin Drive and Woodhams Road at the gateway to Middlemarch Business Park, providing excellent access to the national motorway network, via the significantly improved Tollbar Interchange.

## **DESCRIPTION**

These modern industrial / warehouse units are currently being refurbished to provide a quality specification. Suitable for B2 & B8 operations.

The units benefit from generous staff parking provisions as well as self-contained yard areas with level access loading doors. The site also benefits from a substantial power supply of 2MVA.