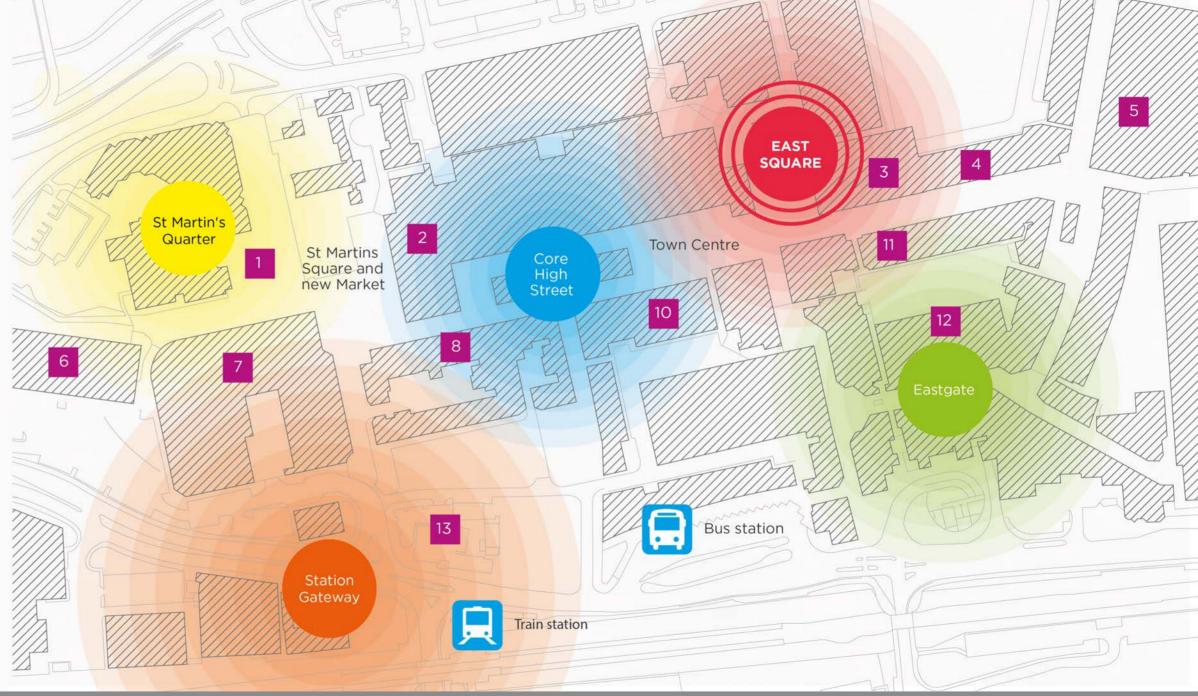

Towngate Theatre

Boots
B&M Stores
Barclays Bank
Edinburgh Mill
WH Smiths
HSBC
Savers

Open Lab Costa Coffee

Ministry of Hair

Empire cinema Nando's, Kaspa's Orleto Lounge

a mix of independent retailers

5 Spor

Sports Direct

Santander

JD Sport Dreams

Example of some of the town centre retailers Hobbycraft First Choice Home Bargains

Subway Lloyds Bank Greggs Ladbrokes Jewellers

Gadcet Spec Savers

> Costa Coffee Ministry of Hair & Beauty

10
EE
Shoe Zone
Cell fix
Nationwide
The Works

Nationwide The Works JD Sport H. Samuel CardFactory Mallard

Primark
Metrobank
Spoon World
Ponden Home
Halifax
Jodhpur Indian
Greggs
mix of

independent retailers 1

Eastgate Shopping Centre Next River Island Starbucks

Pandora H+M HMV Costa Coffee Superdry Smiggle Build a Bear

13

Asda

South Essex College A digital technology institute Proposed non-acute hospital services Advice Store Iceland

Culture and Arts Quarter

Core High . Street

Scheme Eastgate Centre

Leisure