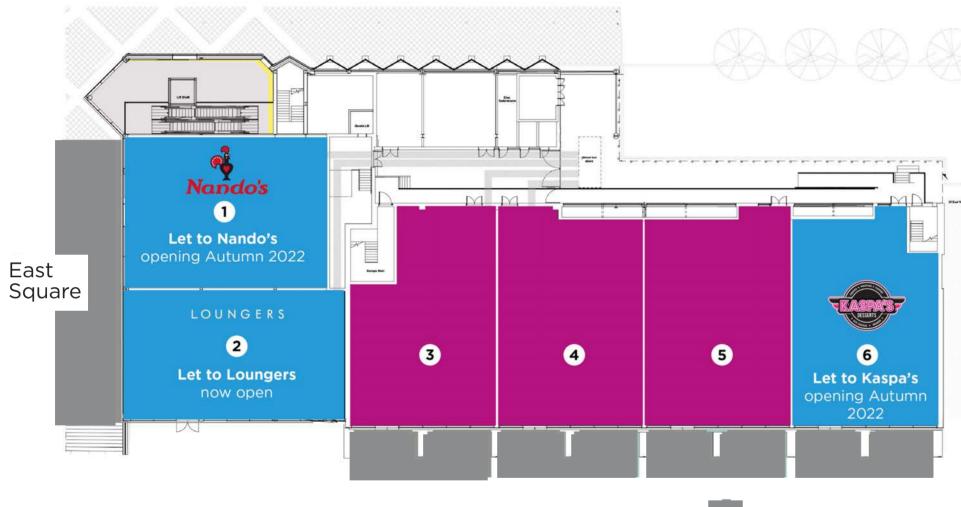

## THE OPPORTUNITY

East Square will provide a range of new restaurants with outdoor dining from 2658 sqft (247 sqm) to 3100 sqft (288 sqm), together with trusted brands, including the new 10 screen multi-cinema leased to Empire Cinemas and restaurants such as Nando's, Kaspa's and Loungers.

## **ACCOMMODATION**

| UNIT | SIZE (SQM)             | SIZE (SQFT) |
|------|------------------------|-------------|
| 1    | 286                    | 3078        |
| 2    | 247 + 161sqm mezzanine | 2659 + 1733 |
| 3    | 266                    | 2863        |
| 4    | 288                    | 3100        |
| 5    | 287                    | 3089        |
| 6    | 273                    | 2938        |