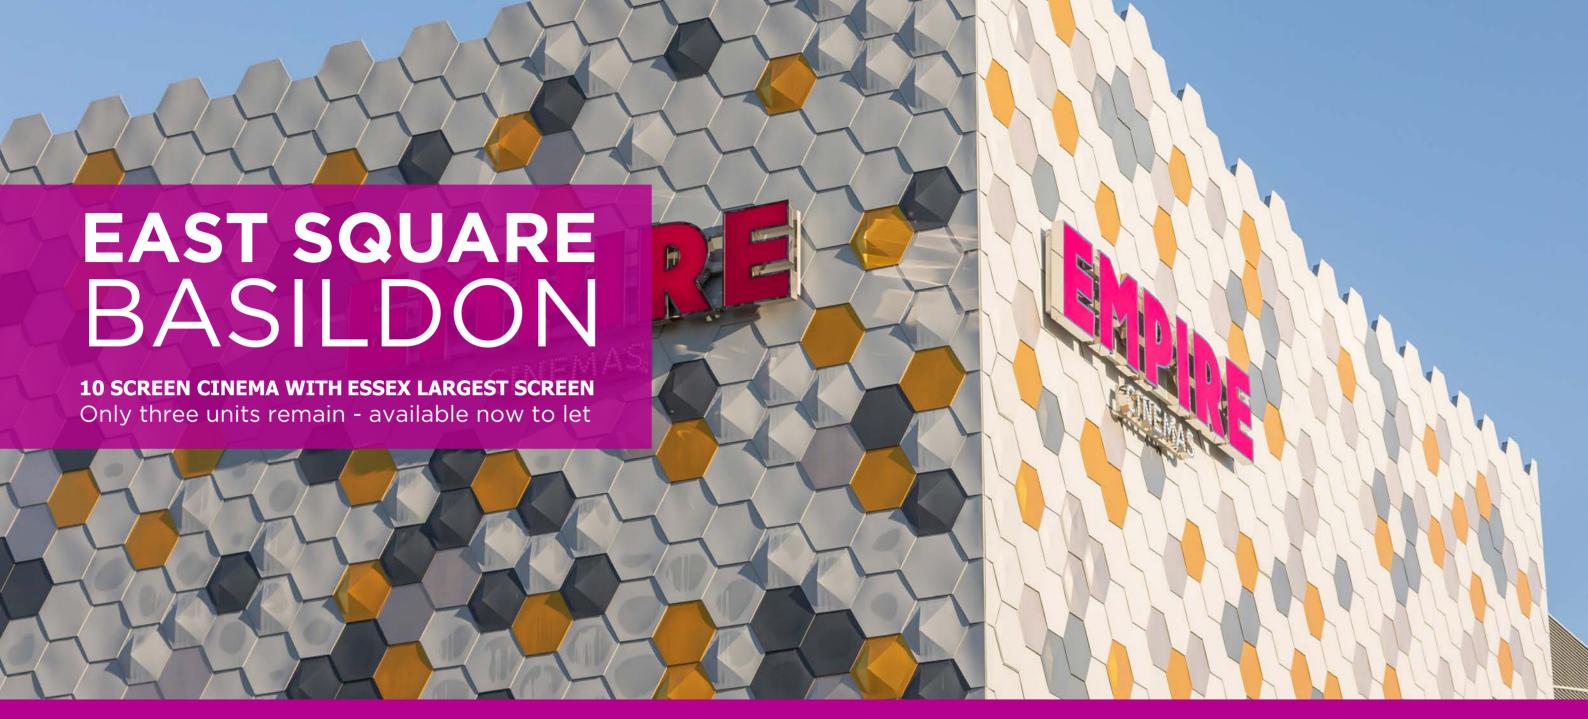

## THE OPPORTUNITY

East Square will provide a range of new restaurants with outdoor dining from 2658 sqft (247 sqm) to 3100 sqft (288 sqm), together with trusted brands, including the new 10 screen multi-cinema leased to Empire Cinemas and restaurants such as Nando's, Kaspa's and Loungers.