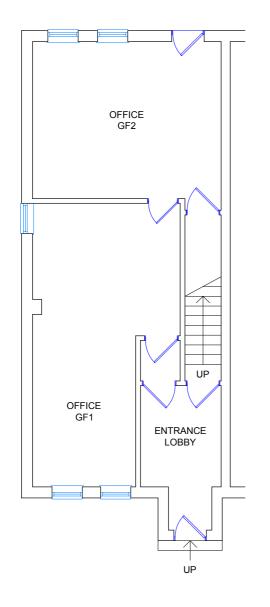

EXISTING GROUND FLOOR Scale 1:100

EXISTING FIRST FLOOR Scale 1:100

| Address |                                             | Drawn   | Date                                                                                                              | Scale       | Paper Size |
|---------|---------------------------------------------|---------|-------------------------------------------------------------------------------------------------------------------|-------------|------------|
|         | 1 Notre Dame Mews<br>Northampton<br>NN1 2BG | TDO     | April 2024                                                                                                        | See Drawing | A4         |
|         |                                             | Drawing | Drawing No. 2404-10                                                                                               |             |            |
| Title   | Existing Floor Plans                        |         | the drawing office services ltd  Northampton NN4 0UD - tel: 01604 767771  email: info@drawingofficeservices.co.uk |             |            |