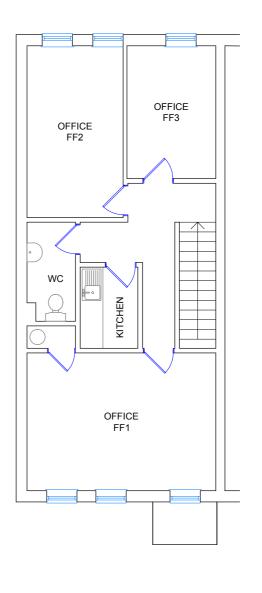

EXISTING GROUND FLOOR Scale 1:100

EXISTING FIRST FLOOR Scale 1:100

| Address |                                             | Drawn   | Date                                                                                                              | Scale       | Paper Size |
|---------|---------------------------------------------|---------|-------------------------------------------------------------------------------------------------------------------|-------------|------------|
|         | 1 Notre Dame Mews<br>Northampton<br>NN1 2BG | TDO     | April 2024                                                                                                        | See Drawing | A4         |
|         |                                             | Drawing | Drawing No. 2404-10                                                                                               |             |            |
| Title   | Existing Floor Plans                        |         | the drawing office services ltd  Northampton NN4 0UD - tel: 01604 767771  email: info@drawingofficeservices.co.uk |             |            |