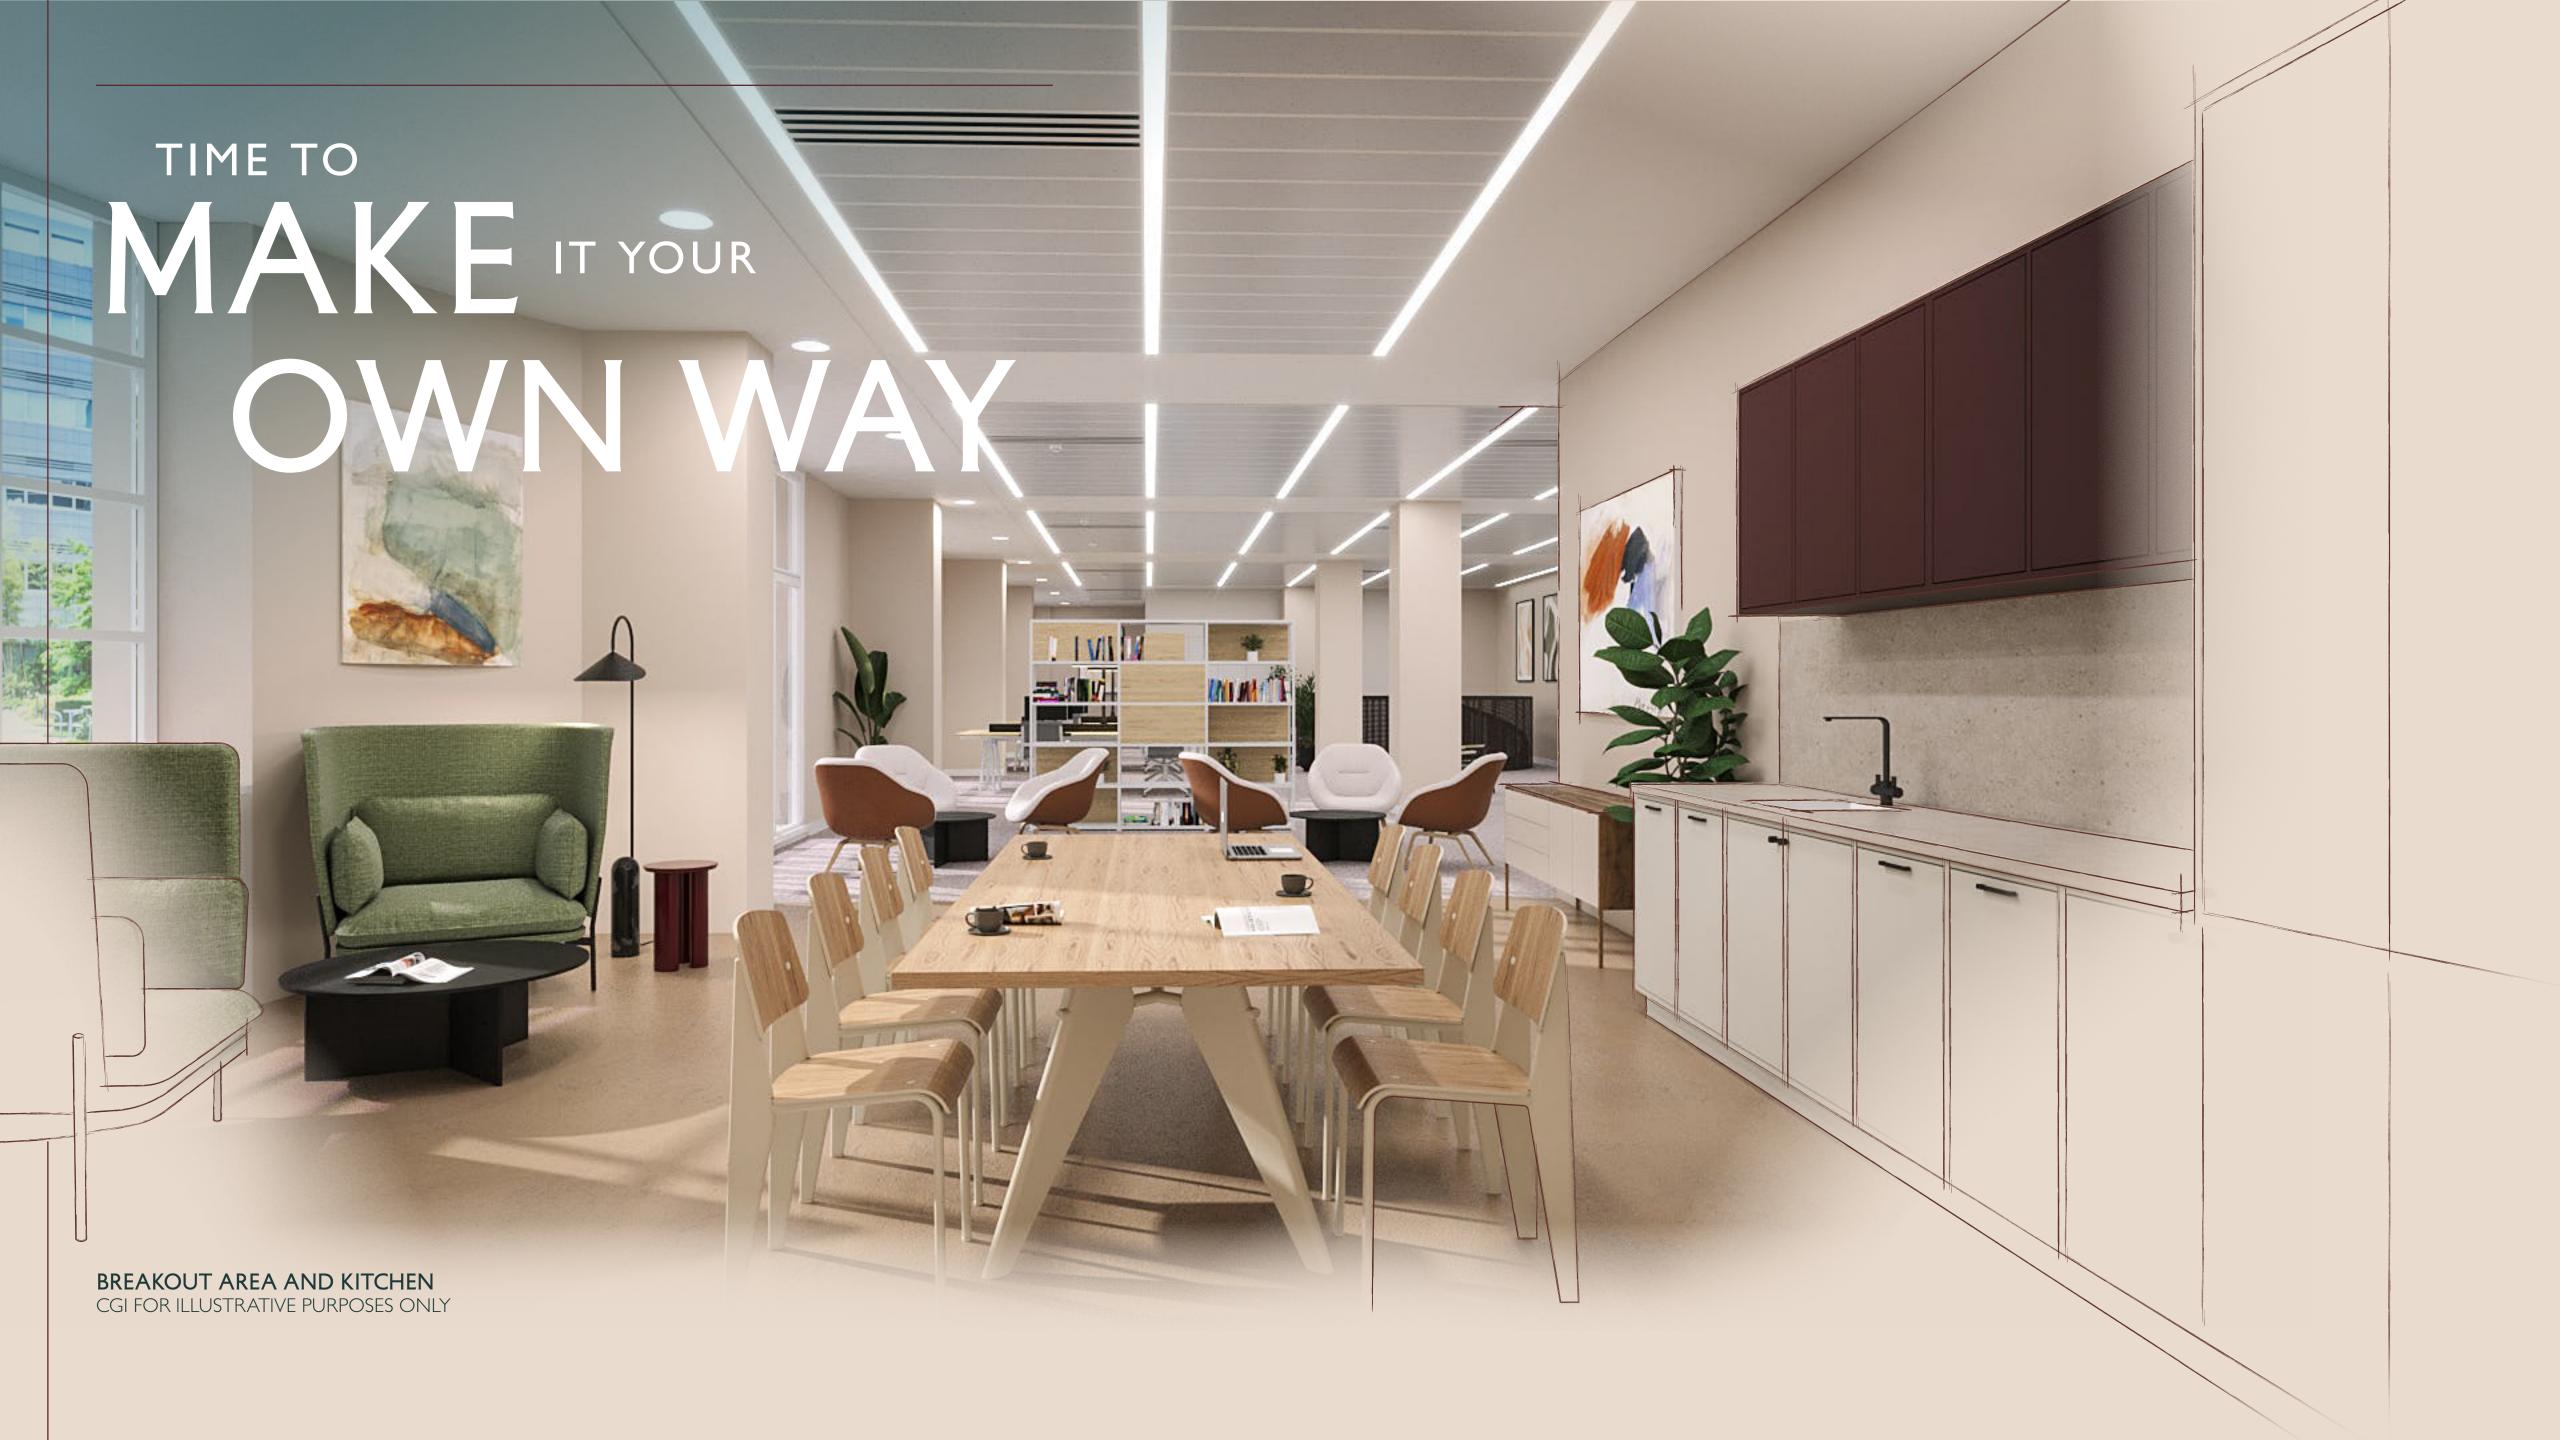

# MAKE A GRAND ENTRANCE

Brand newly refurbished self-contained ground and lower-ground floor offices overlooking Hyde Park, benefiting from generous floor to ceiling heights, good natural light and all the end of trip facilities, providing the blue print to make this exceptional office space your own.

### SPECIFICATION

IMPRESSIVE SELF-CONTAINED ENTRANCE

LED LIGHTING

KITCHEN / BREAKOUT AREA

SHOWER FACILITIES

BIKE RACKS

COMPREHENSIVELY
REFURBISHED OFFICE FLOORS
FINISHED TO A CAT A
SPECIFICATION

TWO PASSENGER LIFTS

MANNED RECEPTION

COMMUNALTERRACE

CAR PARKING AVAILABLE

NEW VRV AIR CONDITIONING

3.65M CEILING HEIGHTS ON GROUND FLOOR & INTERNAL CONNECTIVITY