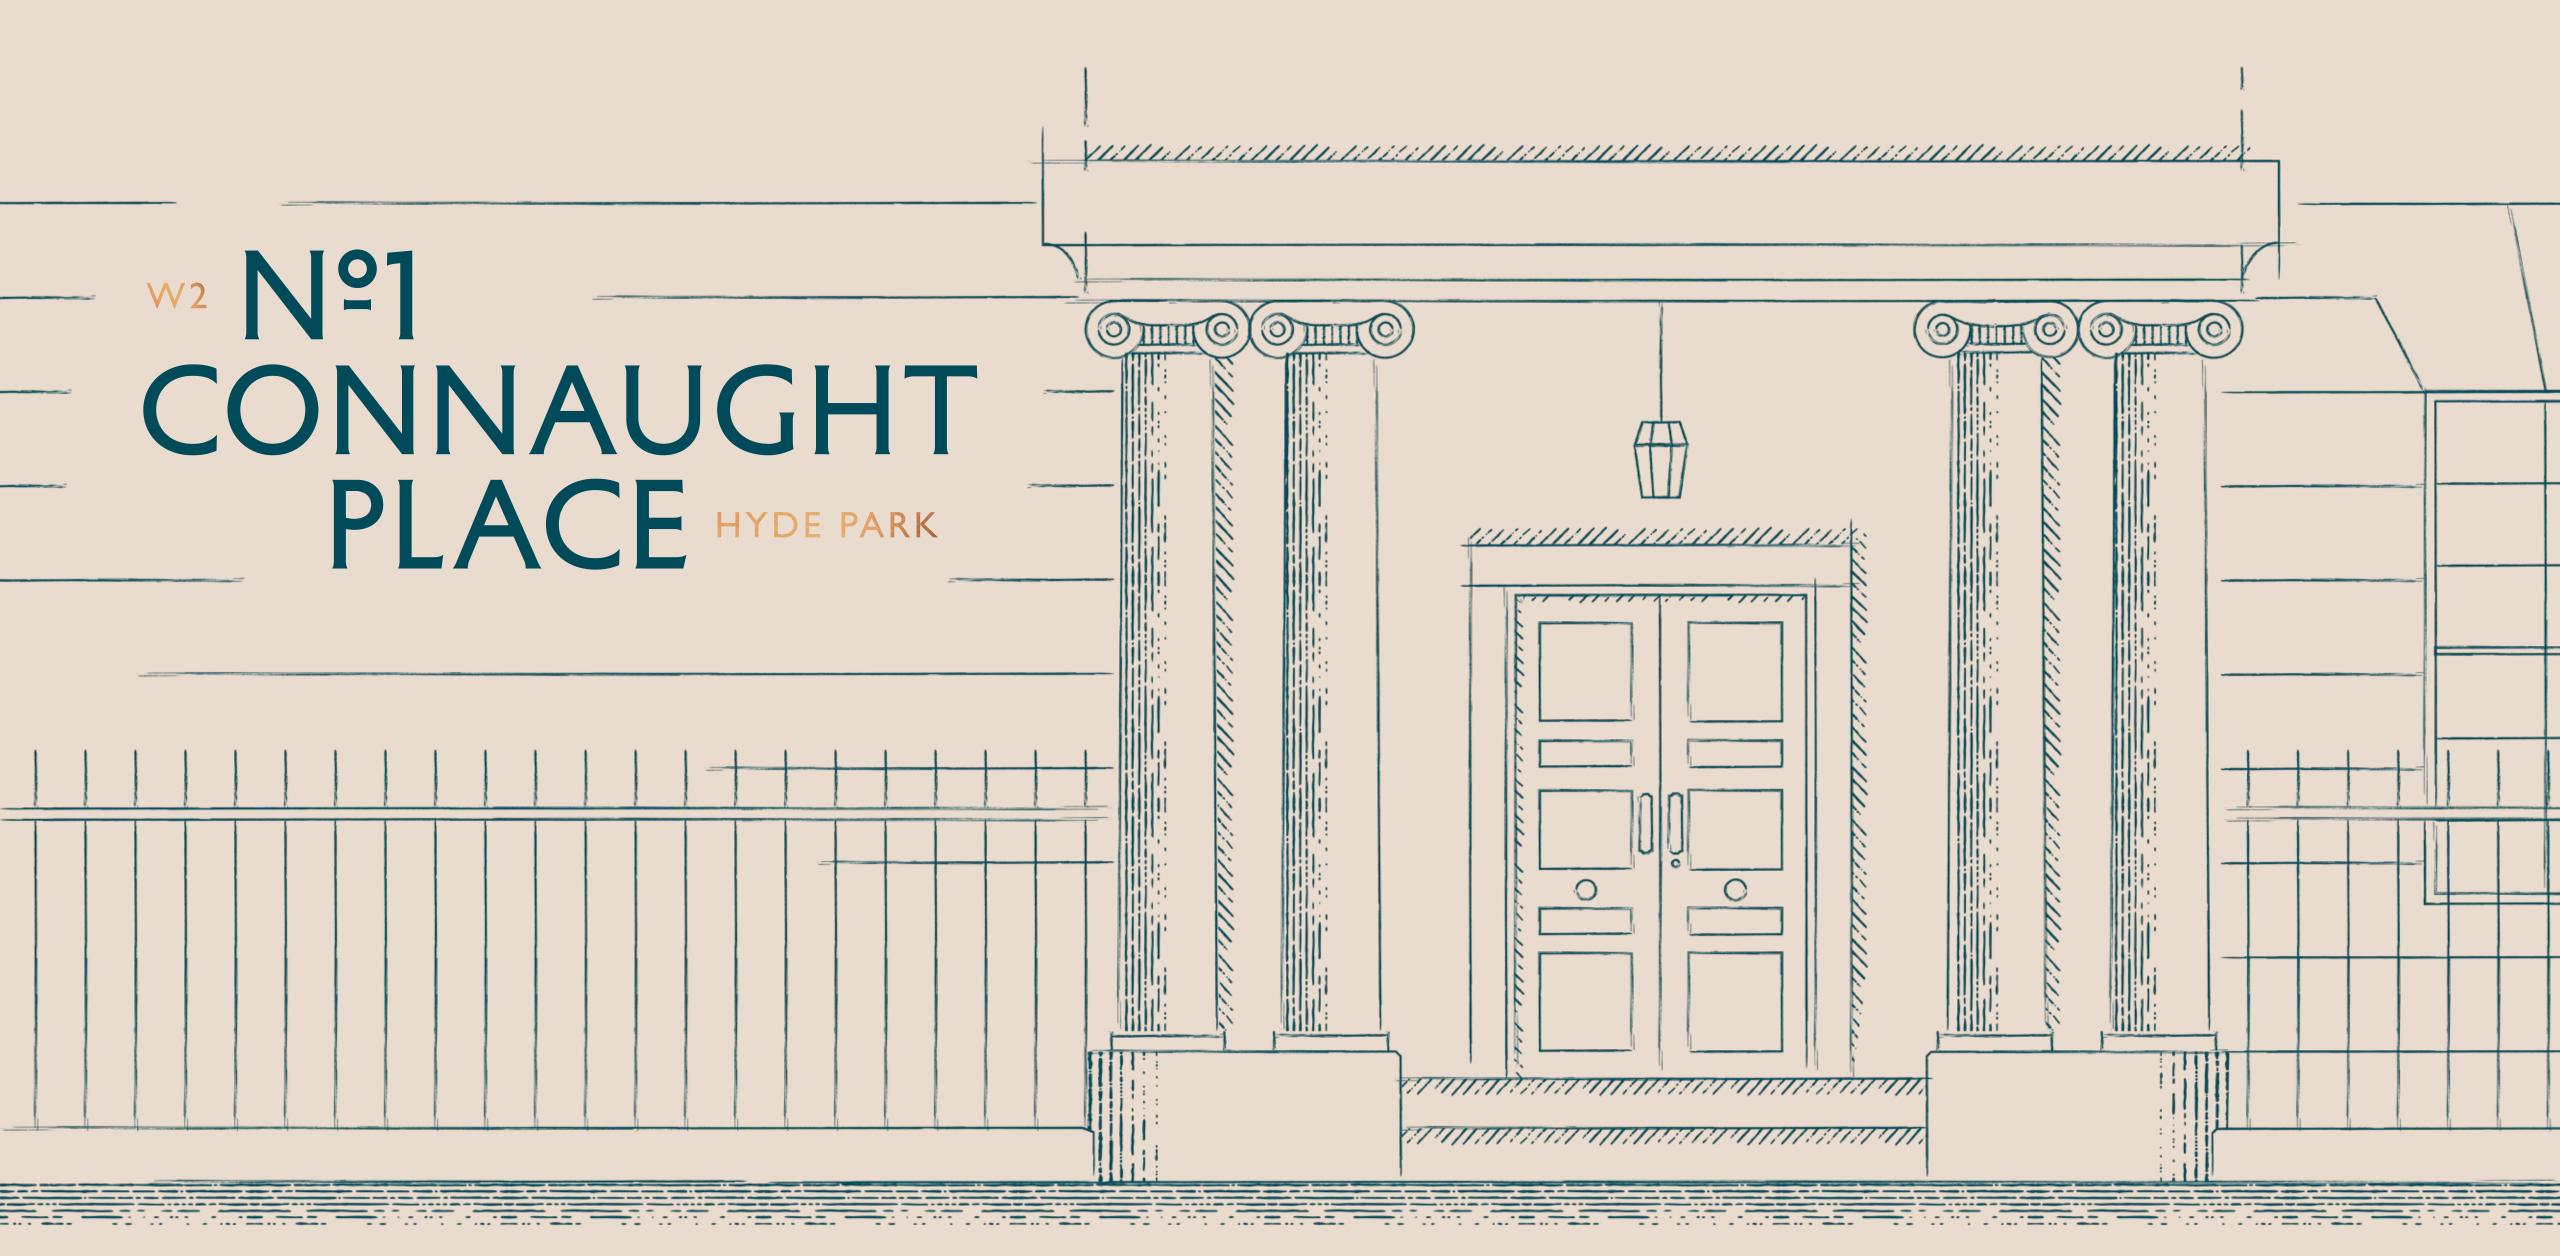

# MAKE A GRAND ENTRANCE

Brand newly refurbished self-contained ground and lower-ground floor offices overlooking Hyde Park, benefiting from generous floor to ceiling heights, good natural light and all the end of trip facilities, providing the blue print to make this exceptional office space your own.