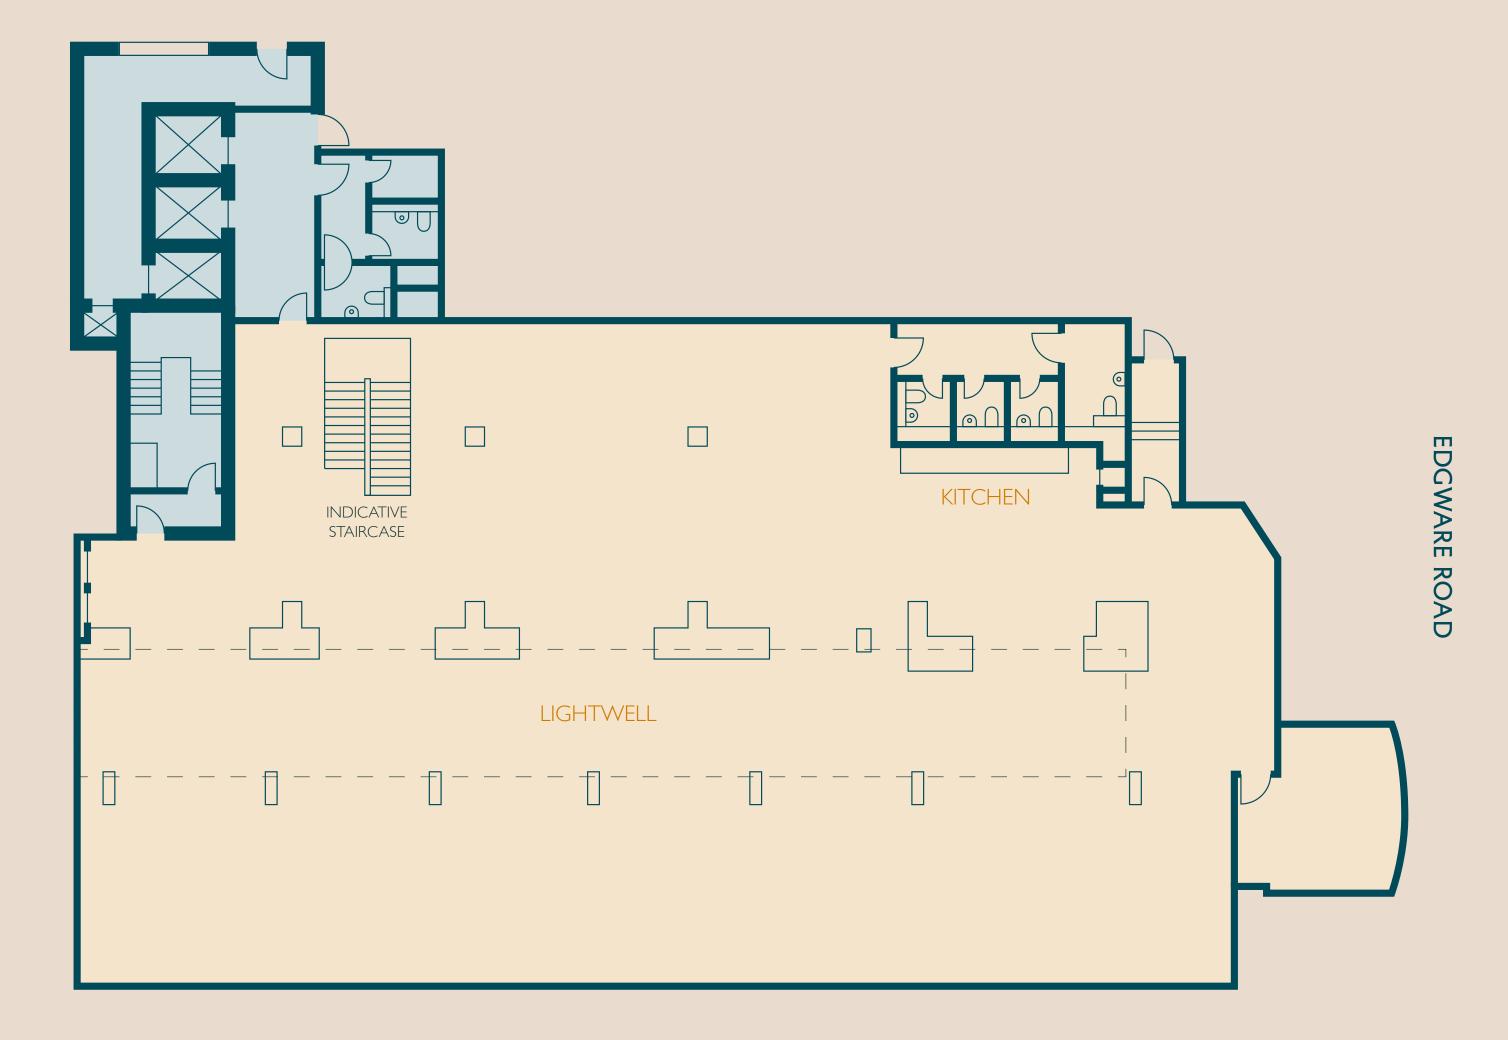

# GROUND

3,365 sq ft / 312.62 sq m

Office / WCs

Communal

Reception

Communal Terrace

## LOWER GROUND

6,508 sq ft / 604.61 sq m

Office / WCs

Communal