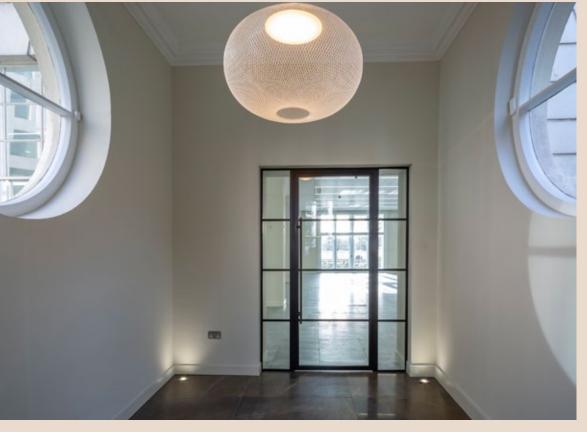

# MAKE A GRAND ENTRANCE

Brand newly refurbished self-contained ground and lower-ground floor offices overlooking Hyde Park, benefiting from generous floor to ceiling heights, good natural light and all the end of trip facilities, providing the blue print to make this exceptional office space your own.

### SPECIFICATION

IMPRESSIVE SELF-CONTAINED ENTRANCE

LED LIGHTING

KITCHEN / BREAKOUT AREA

SHOWER FACILITIES

BIKE RACKS

COMPREHENSIVELY
REFURBISHED OFFICE FLOORS
FINISHED TO A CAT A
SPECIFICATION

TWO PASSENGER LIFTS

MANNED RECEPTION

COMMUNALTERRACE

CAR PARKING AVAILABLE

NEW VRV AIR CONDITIONING

3.65M CEILING HEIGHTS ON GROUND FLOOR & INTERNAL CONNECTIVITY