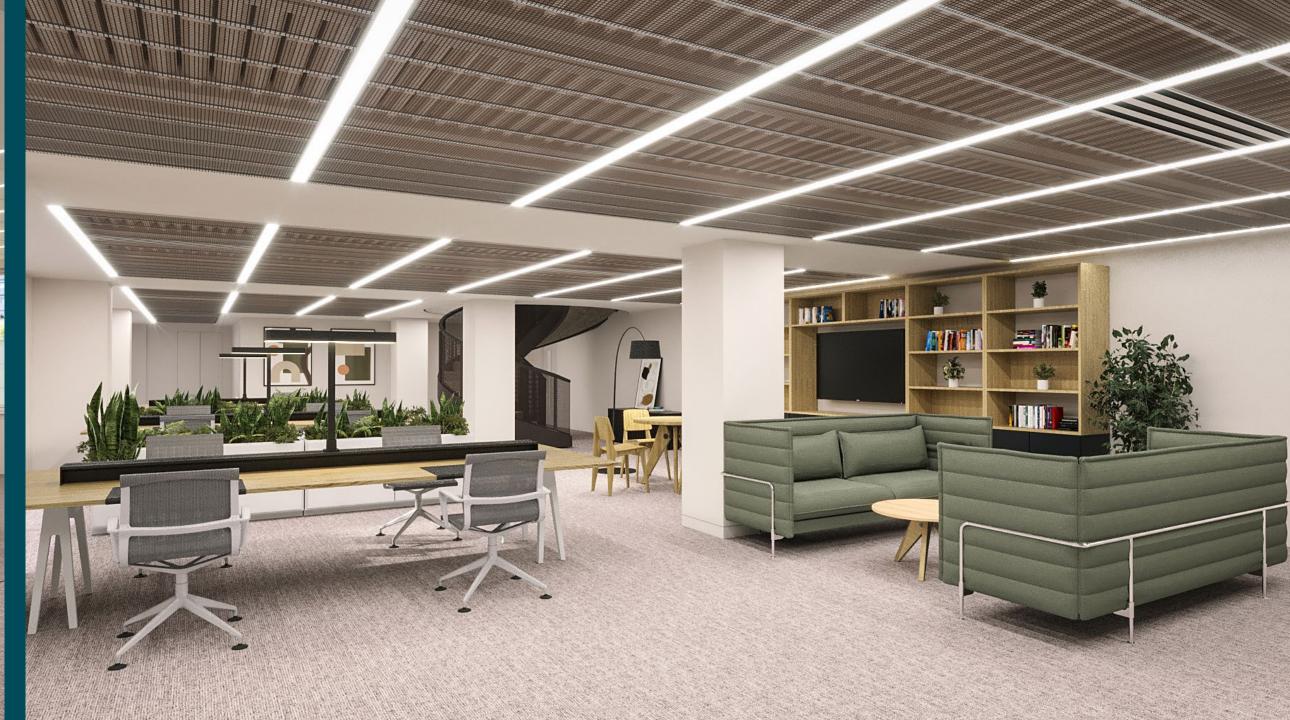

# MAKE A GRAND ENTRANCE

Brand newly refurbished self-contained ground and lower-ground floor offices overlooking Hyde Park, benefiting from generous floor to ceiling heights, good natural light and all the end of trip facilities, providing the blue print to make this exceptional office space your own.

### SPECIFICATION

IMPRESSIVE SELF-CONTAINED ENTRANCE

LED LIGHTING

KITCHEN / BREAKOUT AREA

SHOWER FACILITIES

BIKE RACKS

COMPREHENSIVELY
REFURBISHED OFFICE FLOORS
FINISHED TO A CAT A
SPECIFICATION

TWO PASSENGER LIFTS

MANNED RECEPTION

COMMUNALTERRACE

CAR PARKING AVAILABLE

NEW VRV AIR CONDITIONING

3.65M CEILING HEIGHTS ON GROUND FLOOR & INTERNAL CONNECTIVITY