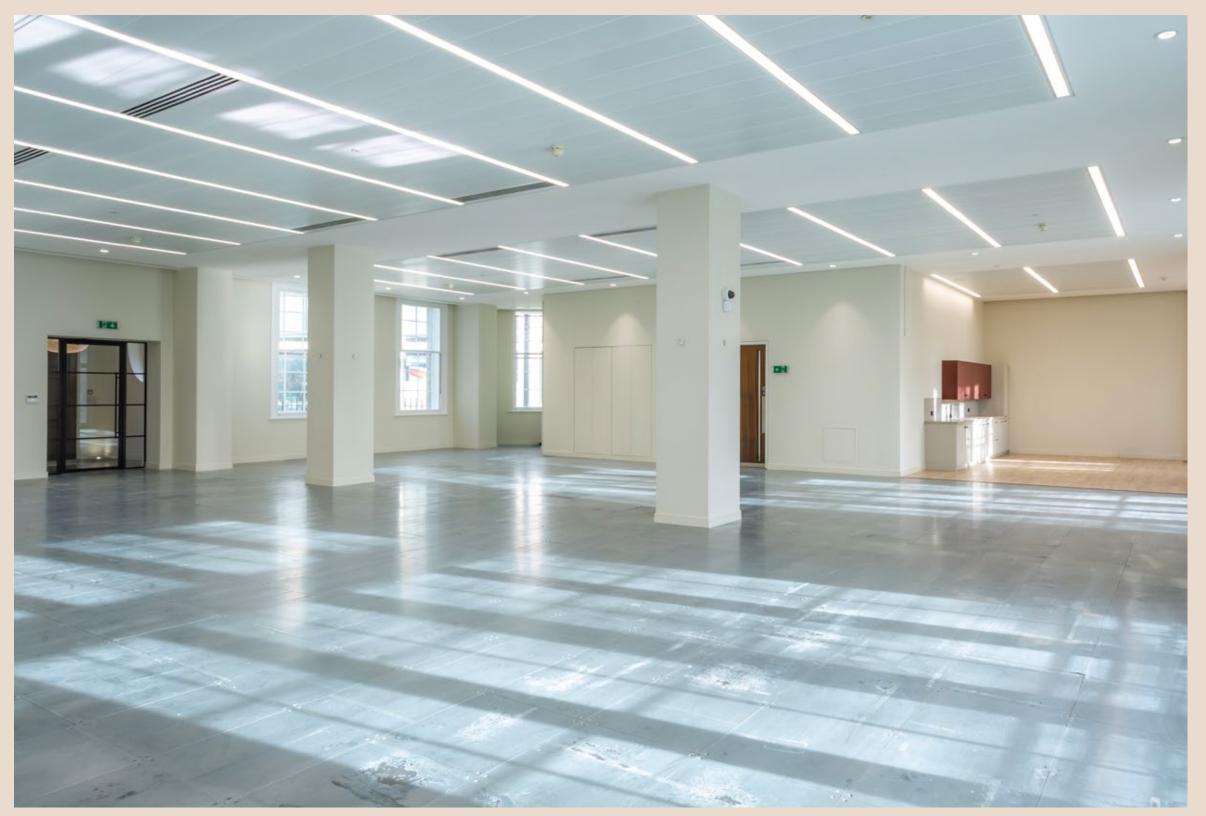

# MAKE A GRAND ENTRANCE

Brand newly refurbished self-contained ground and lower-ground floor offices overlooking Hyde Park, benefiting from generous floor to ceiling heights, good natural light and all the end of trip facilities, providing the blue print to make this exceptional office space your own.

### SPECIFICATION

IMPRESSIVE SELF-CONTAINED ENTRANCE

LED LIGHTING

KITCHEN / BREAKOUT AREA

SHOWER FACILITIES

BIKE RACKS

COMPREHENSIVELY
REFURBISHED OFFICE FLOORS
FINISHED TO A CAT A
SPECIFICATION

TWO PASSENGER LIFTS

MANNED RECEPTION

COMMUNALTERRACE

CAR PARKING AVAILABLE

NEW VRV AIR CONDITIONING

3.65M CEILING HEIGHTS ON GROUND FLOOR & INTERNAL CONNECTIVITY