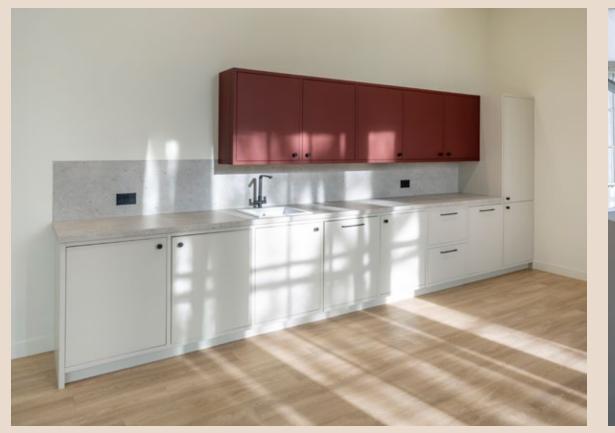

### SPECIFICATION

IMPRESSIVE SELF-CONTAINED ENTRANCE

LED LIGHTING

KITCHEN / BREAKOUT AREA

SHOWER FACILITIES

BIKE RACKS

COMPREHENSIVELY
REFURBISHED OFFICE FLOORS
FINISHED TO A CAT A
SPECIFICATION

TWO PASSENGER LIFTS