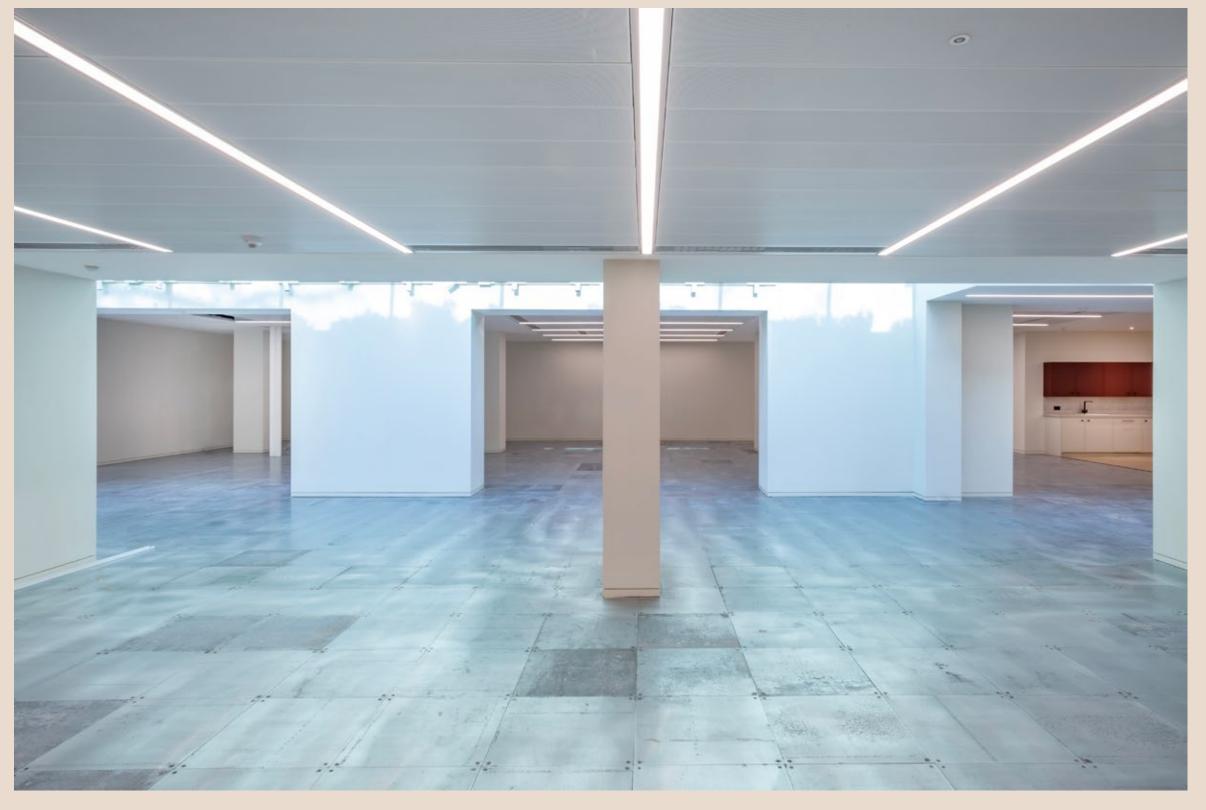

### SPECIFICATION

IMPRESSIVE SELF-CONTAINED ENTRANCE

LED LIGHTING

KITCHEN / BREAKOUT AREA

SHOWER FACILITIES

BIKE RACKS

COMPREHENSIVELY
REFURBISHED OFFICE FLOORS
FINISHED TO A CAT A
SPECIFICATION

TWO PASSENGER LIFTS

## LOWER GROUND

6,508 sq ft / 604.61 sq m

Office / WCs

Communal