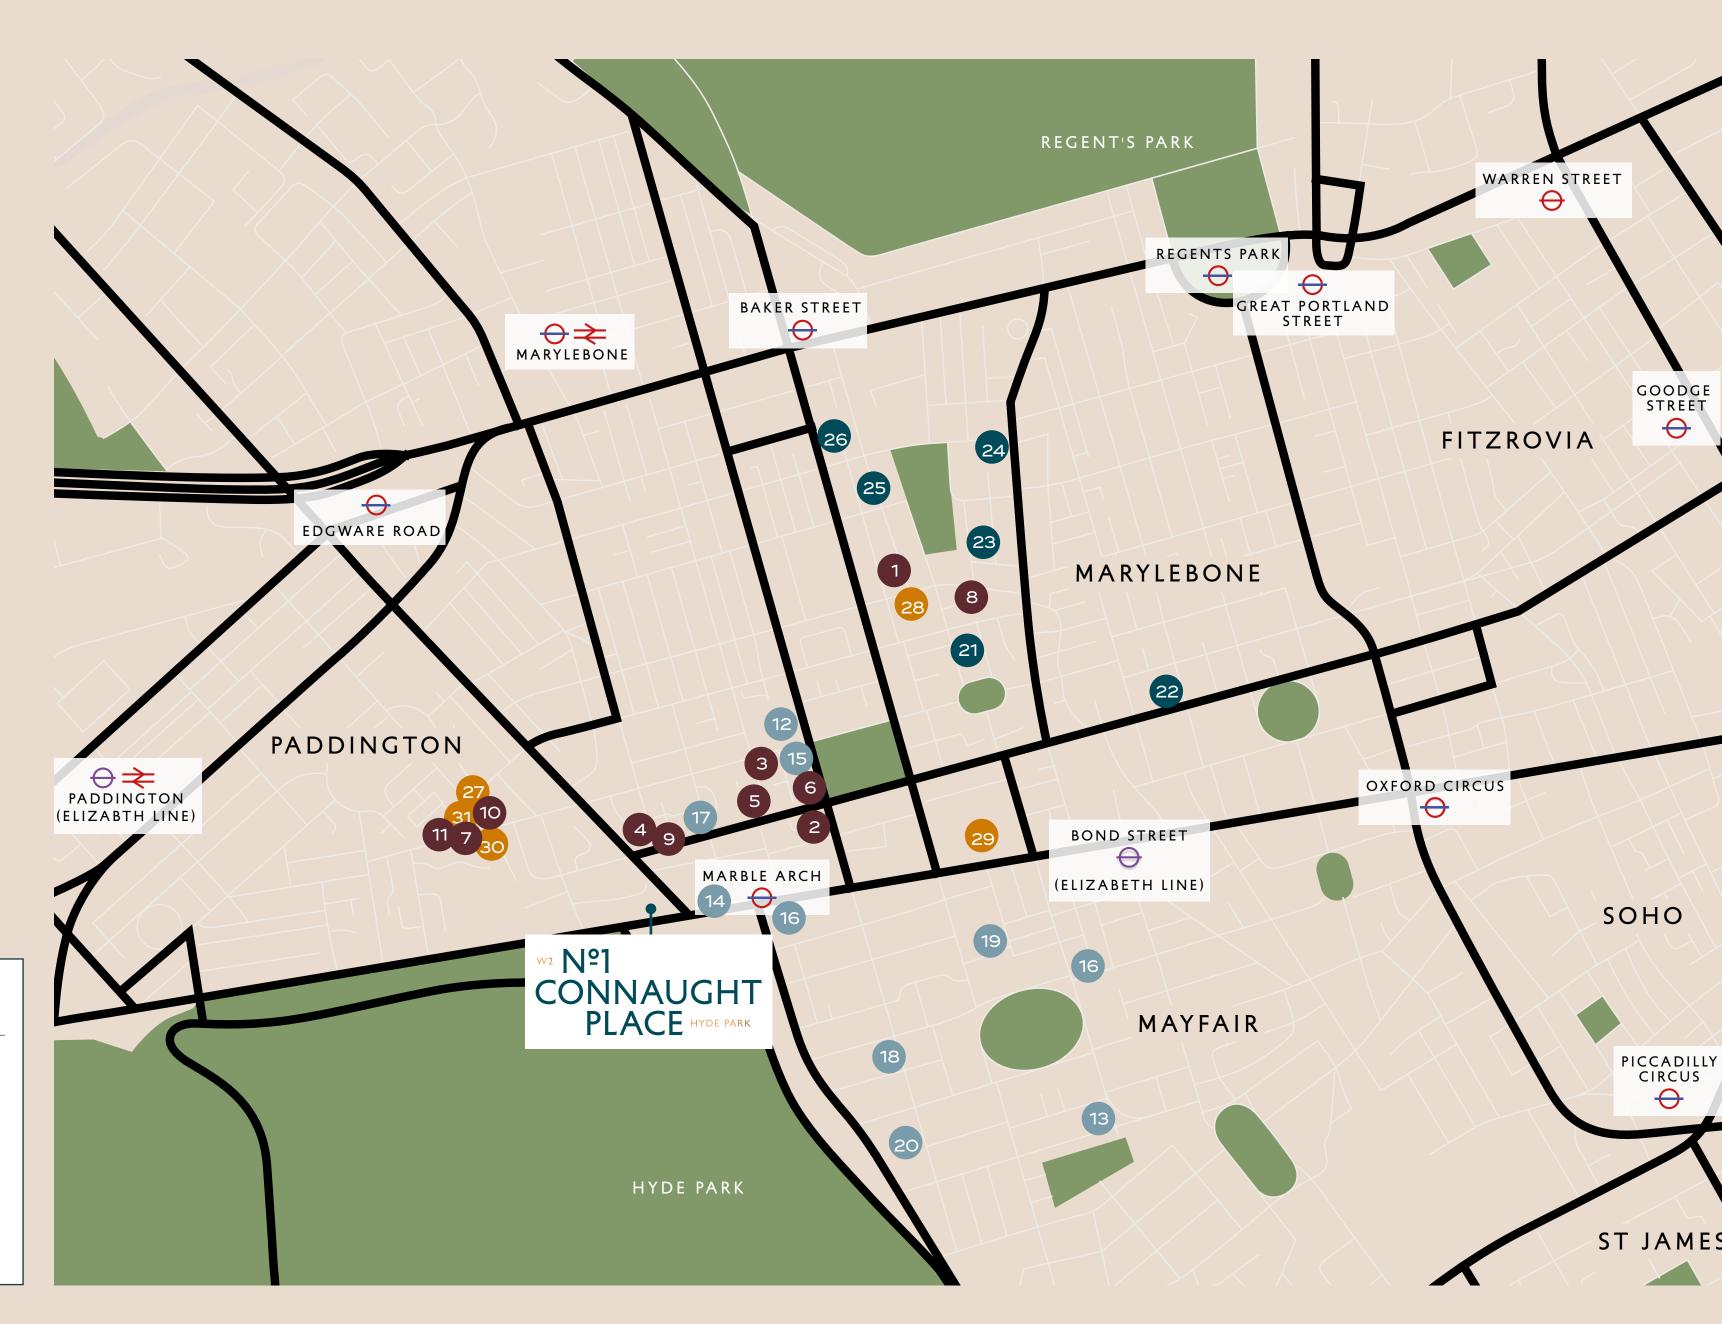

### LOCAL AREA

### RESTAURANTS & BARS

- 1 Chiltern Firehouse
- 2 Texture
- 3 The Grazing Goat
- 4 Lurra
- 5 Boxcar
- 6 Locanda Locatelli
- 7 Casa Malevo
- 8 Trishna
- 9 The Italian Greyhound
- 10 Colbeh
- 11 The Duke of Kendal

#### **HOTELS**

- 12 Nobu
- 13 Connaught Hotel
- 14 The Cumberland Hotel
- 15 Hyatt Regency London The Churchill
- 16 Marriot Hotel
- 7 Zetter Town House
- 18 London Marriot
- 19 The Beaumont
- 20 Grosvenor House

#### CULTURE

- 21 The Wallace Collection
- 22 Wigmore Hall
- 23 Marylebone Farmer's Market
- 24 Daunt Books
- 25 Atlas Gallery
- 26 Everyman Cinema

#### SHOPPING

- 27 Fager and Studio Faeger
- 28 Trunk Clothiers
- 29 Selfridges
- 30 Connaught Village
- 31 Simon Carter

#### TRAVEL TIMES

Hyde ParkI min walkMarble Arch  $\Theta$ 3 mins walkConnaught Village5 min walkBond Street  $\Theta$ 12 mins walkMarylebone  $\Theta \rightleftharpoons$ 17 mins walkPaddington  $\Theta \rightleftharpoons$ 18 mins walk