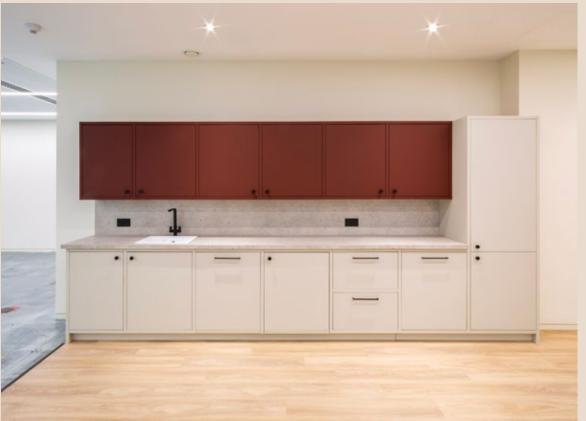

### SPECIFICATION

IMPRESSIVE SELF-CONTAINED ENTRANCE

LED LIGHTING

KITCHEN / BREAKOUT AREA

SHOWER FACILITIES

BIKE RACKS

COMPREHENSIVELY
REFURBISHED OFFICE FLOORS
FINISHED TO A CAT A
SPECIFICATION

TWO PASSENGER LIFTS

MANNED RECEPTION

COMMUNALTERRACE

CAR PARKING AVAILABLE

NEW VRV AIR CONDITIONING

3.65M CEILING HEIGHTS ON GROUND FLOOR & INTERNAL CONNECTIVITY