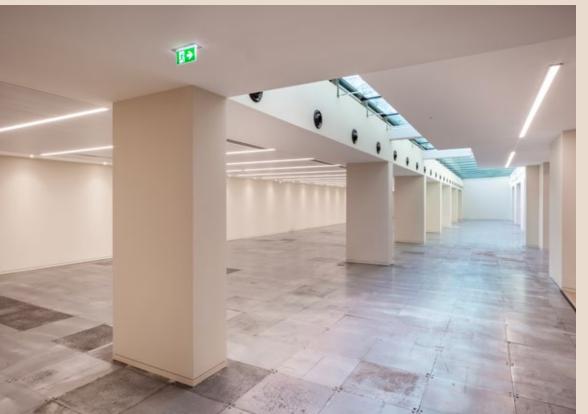

# MAKE A GRAND ENTRANCE

Brand newly refurbished self-contained ground and lower-ground floor offices overlooking Hyde Park, benefiting from generous floor to ceiling heights, good natural light and all the end of trip facilities, providing the blue print to make this exceptional office space your own.

### SPECIFICATION

IMPRESSIVE SELF-CONTAINED ENTRANCE

LED LIGHTING

KITCHEN / BREAKOUT AREA

SHOWER FACILITIES

BIKE RACKS

COMPREHENSIVELY
REFURBISHED OFFICE FLOORS
FINISHED TO A CAT A
SPECIFICATION

TWO PASSENGER LIFTS

MANNED RECEPTION

COMMUNALTERRACE

CAR PARKING AVAILABLE

NEW VRV AIR CONDITIONING

3.65M CEILING HEIGHTS ON GROUND FLOOR & INTERNAL CONNECTIVITY