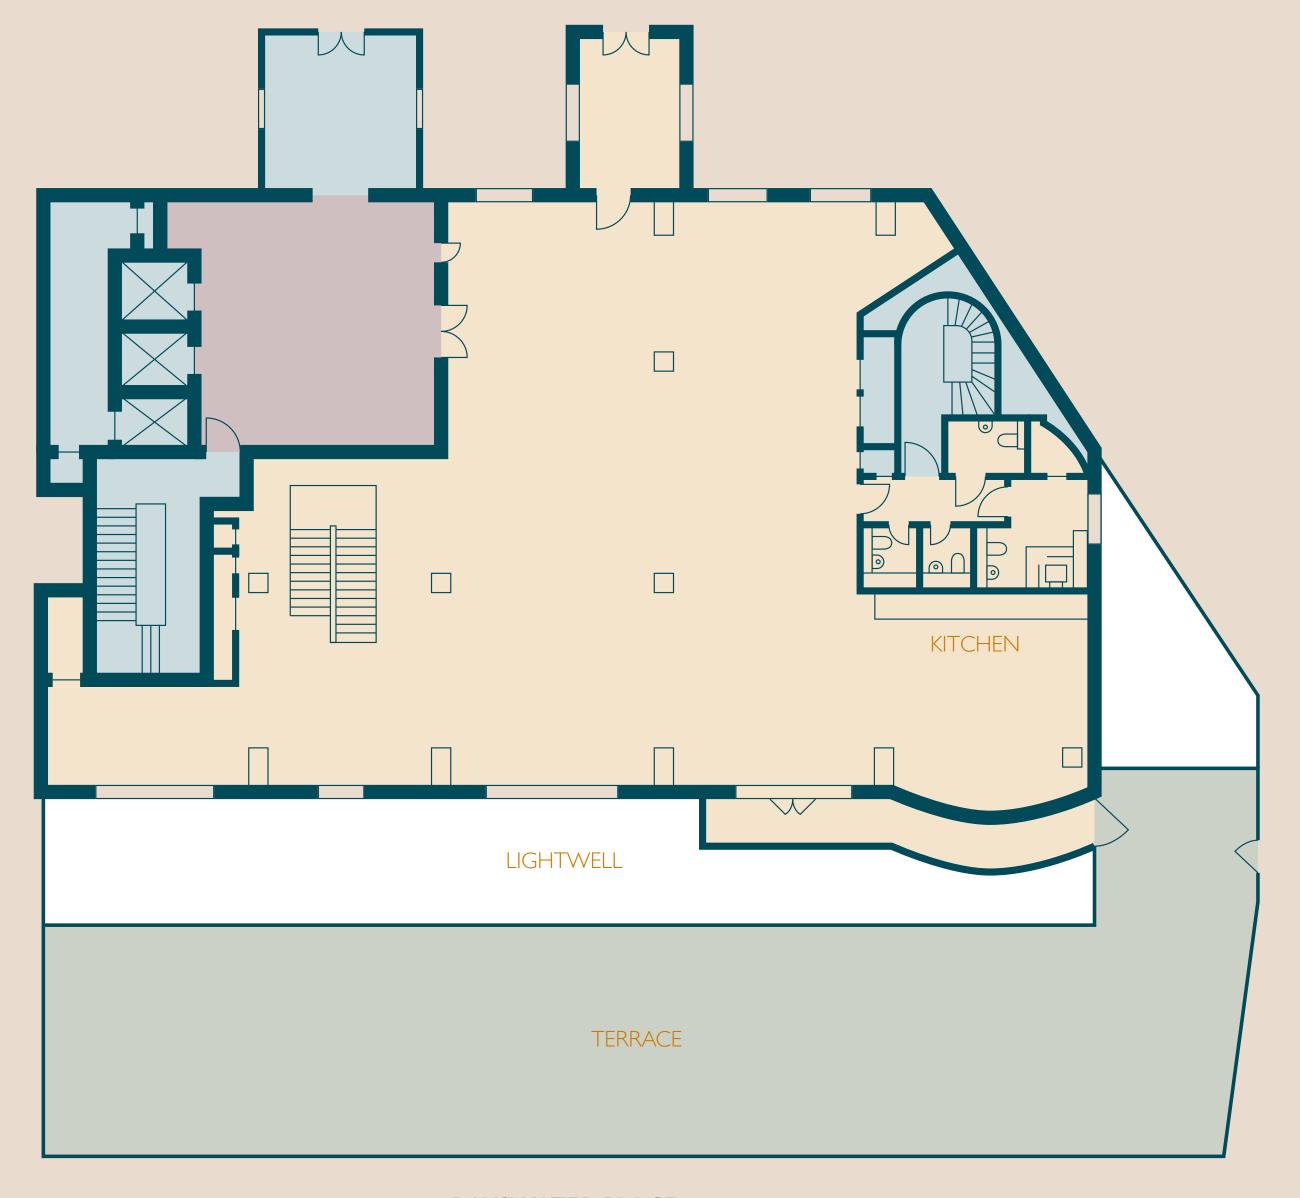

# GROUND

3,365 sq ft / 312.62 sq m

Office / WCs

Communal

Reception

Communal Terrace

## LOWER GROUND

6,508 sq ft / 604.61 sq m

Office / WCs

Communal