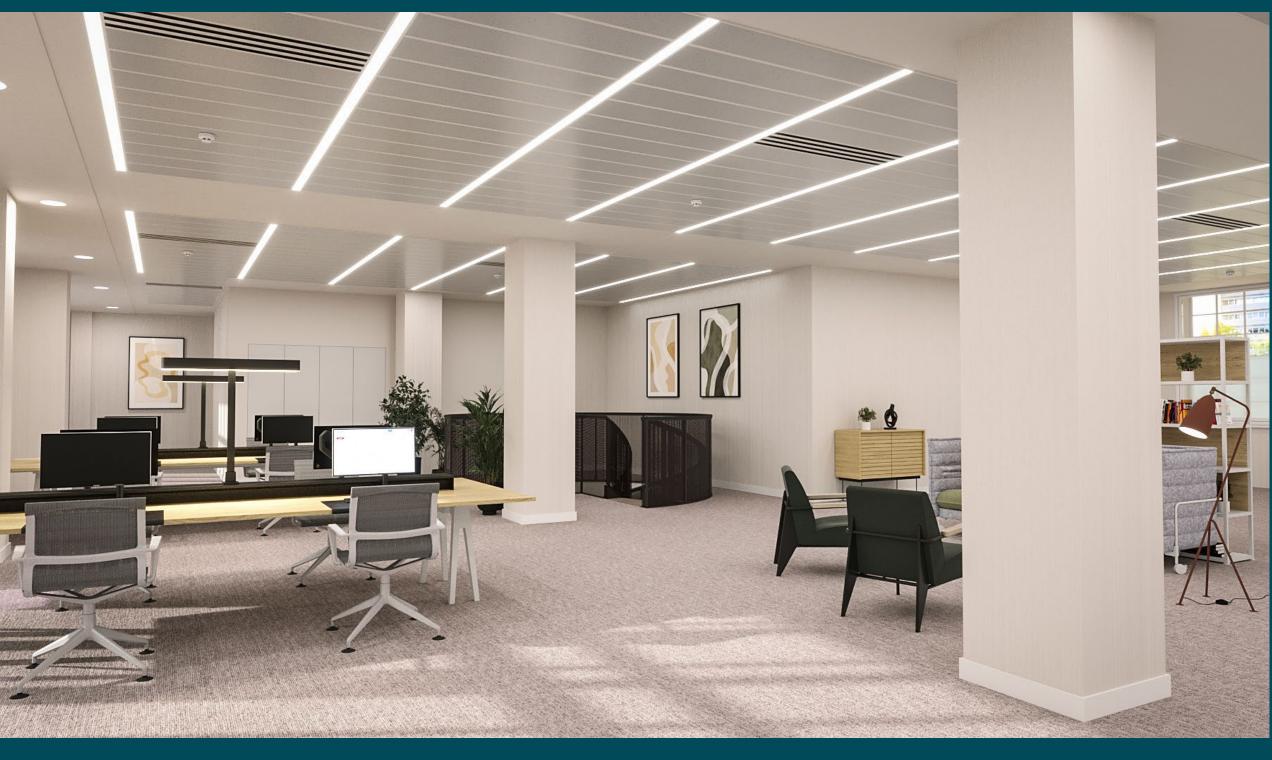

# MAKE A GRAND ENTRANCE

Brand newly refurbished self-contained ground and lower-ground floor offices overlooking Hyde Park, benefiting from generous floor to ceiling heights, good natural light and all the end of trip facilities, providing the blue print to make this exceptional office space your own.

### SPECIFICATION

IMPRESSIVE SELF-CONTAINED ENTRANCE

LED LIGHTING

KITCHEN / BREAKOUT AREA

SHOWER FACILITIES

BIKE RACKS

COMPREHENSIVELY
REFURBISHED OFFICE FLOORS
FINISHED TO A CAT A
SPECIFICATION

TWO PASSENGER LIFTS