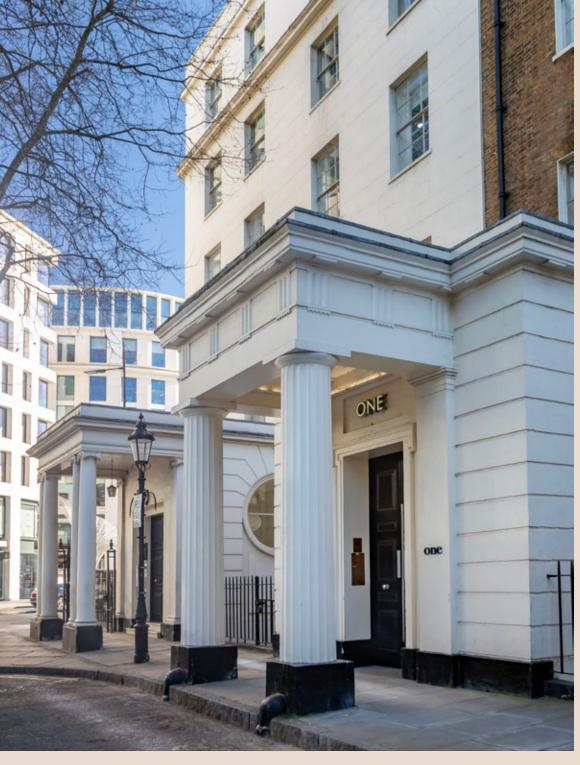

# MAKE A GRAND ENTRANCE

Brand newly refurbished self-contained ground and lower-ground floor offices overlooking Hyde Park, benefiting from generous floor to ceiling heights, good natural light and all the end of trip facilities, providing the blue print to make this exceptional office space your own.

### SPECIFICATION

IMPRESSIVE SELF-CONTAINED ENTRANCE

LED LIGHTING

KITCHEN / BREAKOUT AREA

SHOWER FACILITIES

BIKE RACKS

COMPREHENSIVELY
REFURBISHED OFFICE FLOORS
FINISHED TO A CAT A
SPECIFICATION

TWO PASSENGER LIFTS