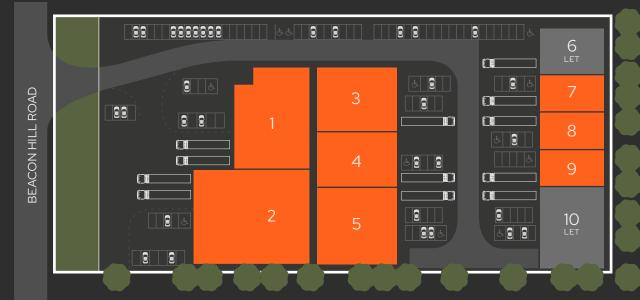

## ACCOMMODATION

| UNIT | GF<br>(SQ FT) | GF<br>(SQM) | FF<br>(SQ FT) | FF<br>(SQM) | TOTAL<br>(SQ FT) | TOTAL<br>(SQ M) | EAVES<br>HEIGHT | PARKING<br>SPACES | LOADING<br>DOORS |
|------|---------------|-------------|---------------|-------------|------------------|-----------------|-----------------|-------------------|------------------|
| 1    | 8,246         | 766         | 1,072         | 100         | 9,318            | 866             | 8m              | 16                | 2                |
| 2    | 12,391        | 1,151       | 1,312         | 122         | 13,703           | 1,273           | 8m              | 24                | 2                |
| 3    | 5,705         | 530         | 1,031         | 96          | 6,736            | 626             | 7.5m            | 12                | 1                |
| 4    | 5,024         | 467         | 863           | 80          | 5,888            | 547             | 7.5m            | 12                | 1                |
| 5    | 6,948         | 646         | 1,215         | 113         | 8,163            | 759             | 7.5m            | 15                | 1                |
| 6    | LET           |             |               |             |                  |                 |                 |                   |                  |
| 7    | 2,704         | 251         | N/A           | N/A         | 2,704            | 251             | 6.7m            | 5                 | 1                |
| 8    | 2,704         | 251         | N/A           | N/A         | 2,704            | 251             | 6.7m            | 5                 | 1                |
| 9    | 2,704         | 251         | N/A           | N/A         | 2,704            | 251             | 6.7m            | 5                 | 1                |
| 10   |               |             |               |             | LET              |                 |                 |                   |                  |