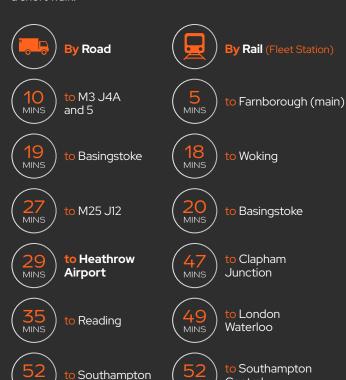

#### **LOCATION**

Fleet is located in the heart of the Blackwater Valley, 40 miles south west of Central London, 17 miles south east of Reading and 15 miles west of Guildford. Farnborough Airport is approximately 4 miles to the east, and is home to the International Airshow, held every July. In addition to shopping amenities in Fleet, Quantum Business Park is conveniently located next to an Aldi and Home Bargains. Sainsbury's local and Tesco express are also both within a short walk.