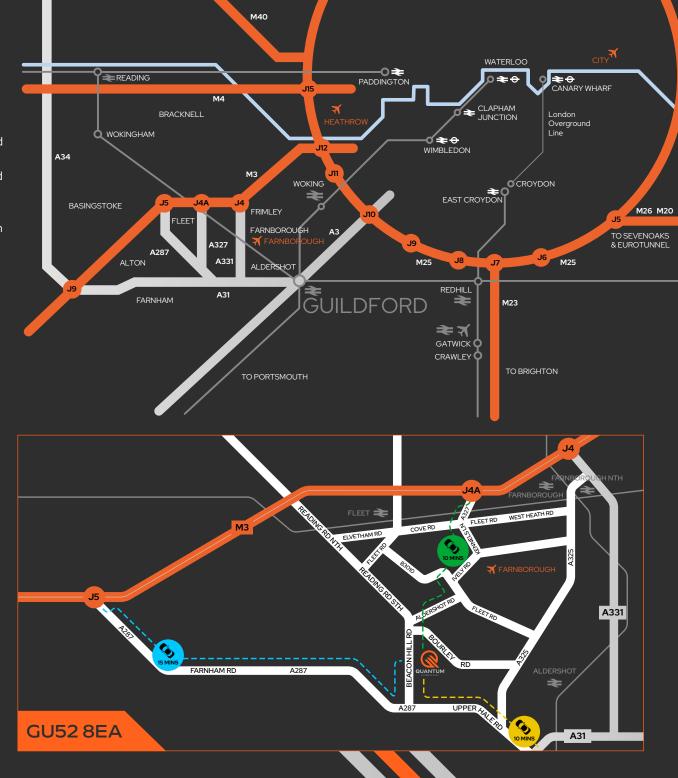

#### **LOCATION**

Fleet is located in the heart of the Blackwater Valley, 40 miles south west of Central London, 17 miles south east of Reading and 15 miles west of Guildford. Farnborough Airport is approximately 4 miles to the east, and is home to the International Airshow, held every July. In addition to shopping amenities in Fleet, Quantum Business Park is conveniently located next to an Aldi and Home Bargains. Sainsbury's local and Tesco express are also both within a short walk.

to Gatwick

**Airport** 

to Central

London

Central

Airport

to Gatwick

Beacon Hill Road, Fleet **Hampshire GU52 8EA** 