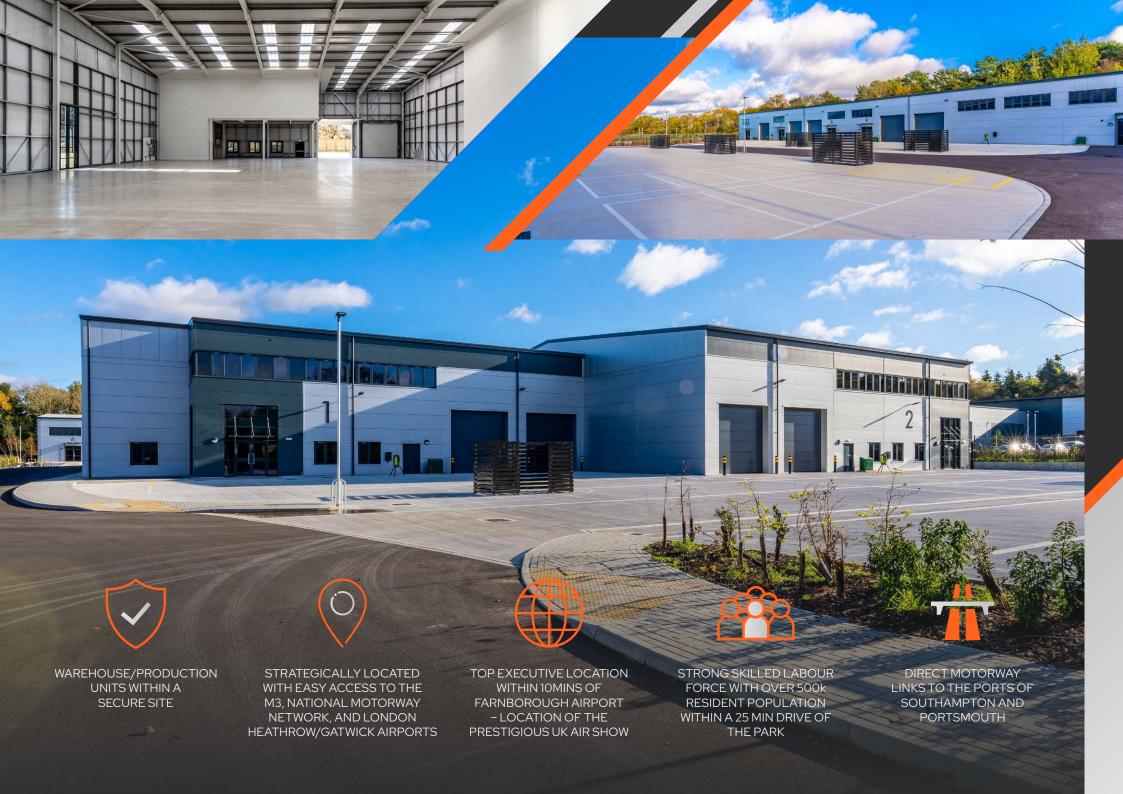

## **SPECIFICATION**

**PARKING** 

CONNECTION

**EXTERNAL POWER POINTS** FOR ELECTRIC CAR **CHARGING** 

KINGSPAN INSULATED **CLADDING TO WALLS** AND ROOF

POWERED INSULATED LOADING ACCESS DOORS

DOUBLE GLAZED CURTAIN WALLING, WINDOWS AND **DOORS** 

2.4m HIGH METAL SECURITY FENCING

METAL SLIDING **CANTILEVERED MAIN ACCESS GATE** 

OFFICE FITOUT TO UNITS WITH MEZZANINE FLOORS\*

#### **LOCATION**

Fleet is located in the heart of the Blackwater Valley, 40 miles south west of Central London, 17 miles south east of Reading and 15 miles west of Guildford. Farnborough Airport is approximately 4 miles to the east, and is home to the International Airshow, held every July. In addition to shopping amenities in Fleet, Quantum Business Park is conveniently located next to an Aldi and Home Bargains. Sainsbury's local and Tesco express are also both within a short walk.