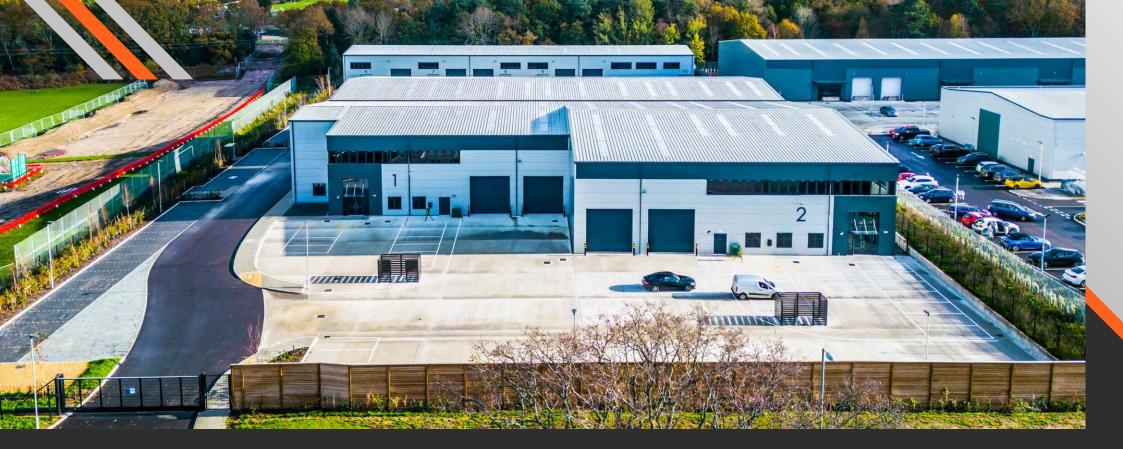

## ACCOMMODATION

| UNIT | GF<br>(SQ FT) | GF<br>(SQM) | FF<br>(SQ FT) | FF<br>(SQM) | TOTAL<br>(SQ FT) | TOTAL<br>(SQ M) | EAVES<br>HEIGHT | PARKING<br>SPACES | LOADING<br>DOORS |
|------|---------------|-------------|---------------|-------------|------------------|-----------------|-----------------|-------------------|------------------|
| 1    | 8,246         | 766         | 1,072         | 100         | 9,318            | 866             | 8m              | 16                | 2                |
| 2    | 12,391        | 1,151       | 1,312         | 122         | 13,703           | 1,273           | 8m              | 24                | 2                |
| 3    | 5,705         | 530         | 1,031         | 96          | 6,736            | 626             | 7.5m            | 12                | 1                |
| 4    | 5,024         | 467         | 863           | 80          | 5,888            | 547             | 7.5m            | 12                | 1                |
| 5    | 6,948         | 646         | 1,215         | 113         | 8,163            | 759             | 7.5m            | 15                | 1                |
| 6    | LET           |             |               |             |                  |                 |                 |                   |                  |
| 7    | 2,704         | 251         | N/A           | N/A         | 2,704            | 251             | 6.7m            | 5                 | 1                |
| 8    | 2,704         | 251         | N/A           | N/A         | 2,704            | 251             | 6.7m            | 5                 | 1                |
| 9    | 2,704         | 251         | N/A           | N/A         | 2,704            | 251             | 6.7m            | 5                 | 1                |
| 10   |               |             |               |             | LET              |                 |                 |                   |                  |