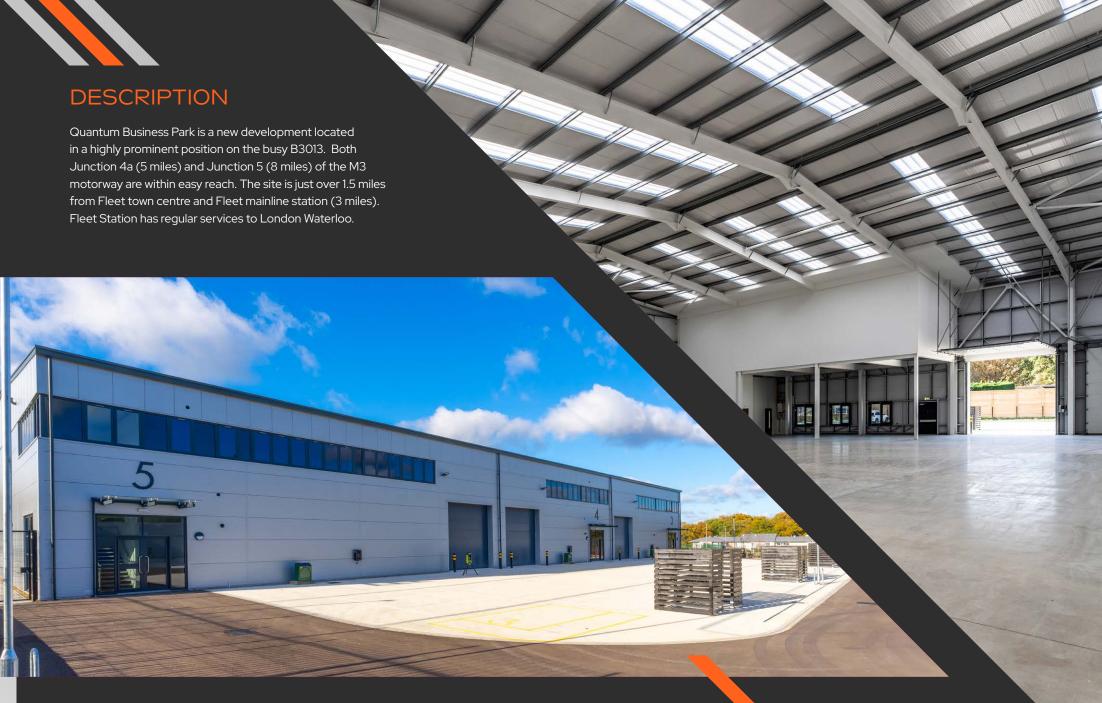

#### **LOCATION**

Fleet is located in the heart of the Blackwater Valley, 40 miles south west of Central London, 17 miles south east of Reading and 15 miles west of Guildford. Farnborough Airport is approximately 4 miles to the east, and is home to the International Airshow, held every July. In addition to shopping amenities in Fleet, Quantum Business Park is conveniently located next to an Aldi and Home Bargains. Sainsbury's local and Tesco express are also both within a short walk.