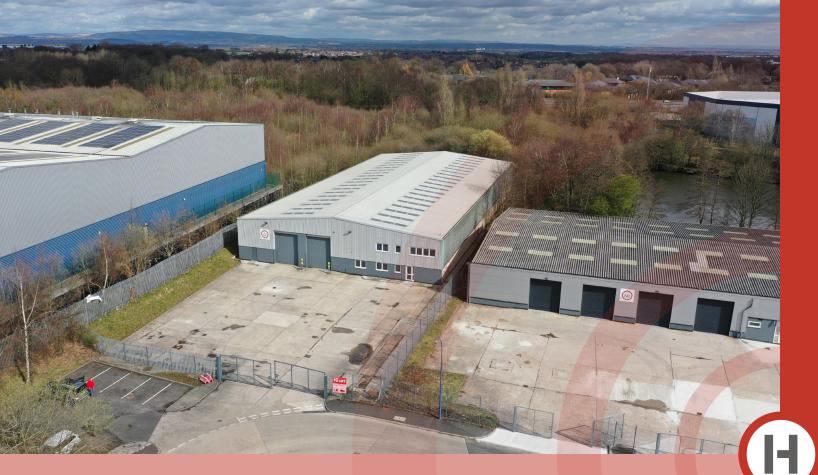

UNIT O HAYDOCK CROSS INDUSTRIAL ESTATE, KILBUCK LANE, HAYDOCK WA11 9UX

# TO LET INDUSTRIAL / WAREHOUSE FACILITY 20,477 SQ FT (1,902.3 SQ M)

## DESCRIPTION

THE UNIT OFFERS DETACHED SELF CONTAINED INDUSTRIAL WAREHOUSE PREMISES BENEFITING FROM THE FOLLOWING SPECIFICATION:

- 2 LEVEL ACCESS LOADING DOORS
- 2 STOREY OFFICES
- 6 METRE EAVES TO WAREHOUSE
- WELFARE/ KITCHEN FACILITIES
- STEEL PORTAL FRAME CONSTRUCTION WITH STEEL PROFILE CLADDING
- LESS THAN 1 MILE FROM J23 M6 & A580
- 24/7 MANNED GATEHOUSE SECURITY & CCTV