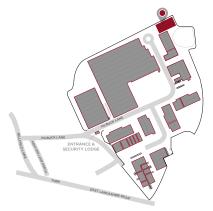

## **GATEHOUSE SECURITY**

THE ESTATE ALSO BENEFITS FROM SECURE PALISADE FENCING TO ITS ENTIRE PERIMETER, A BARRIER ENTRY AND EXIT SYSTEM WITH SECURITY GATEHOUSE, CCTV COVERAGE OVER THE ENTIRE ESTATE AND 24 HOUR SECURITY.