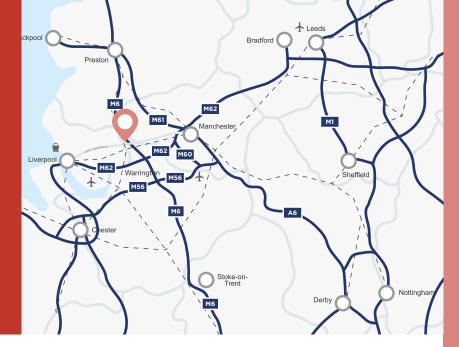

#### LOCATION

THE PROPERTY IS LOCATED WITHIN THE ESTABLISHED HAYDOCK CROSS INDUSTRIAL ESTATE, STRATEGICALLY LOCATED ADJACENT TO THE A580 EAST LANCASHIRE ROAD AND WITHIN 1 MILE OF THE M6 AT JUNCTION 23.

HAYDOCK IS A RECOGNISED LOCATION FOR DISTRIBUTION FACILITIES IN THE NORTH WEST BEING EQUIDISTANCE BETWEEN MANCHESTER AND LIVERPOOL AND BENEFITING FROM EXCELLENT TRANSPORT NETWORKS THROUGHOUT THE REGION. OCCUPIERS IN THE AREA INCLUDE SAINSBURY'S, BOOKER BELMONT, THE BOOK PEOPLE AND COSTCO.