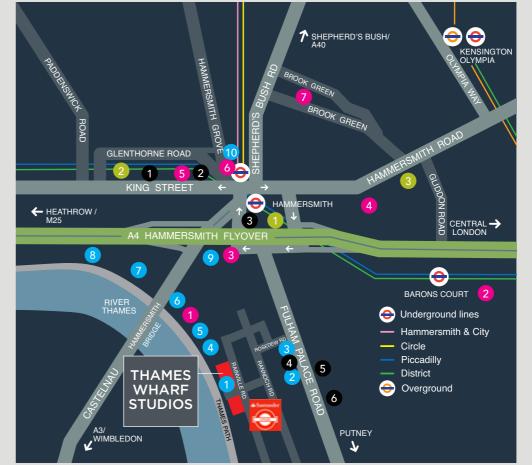

## **Local Amenities**

### **Restaurants and Pubs**

- 1. River Café
- Café Nero
- 3. Pret A Manger
  - Brasserie Blanc
- 5. The Blue Coat
- 6. Sam's Riverside
- 7. The Rutland Arms
- 8. The Dove
- 9. The Gate
- 10. Bills

# Shopping

- 1. King's Mall
- 2. Lyric Square3. The Broadway
- 4. Tesco Express
- 5. Sainsbury's Local
- 6. Little Waitrose & Partners

### Hotels

- 1. Novotel
- 2. Holiday Inn Express
- 3. St Paul's Hotel

# Lifestyle /Entertainment

- 1. Riverside Studios
- 2. The Queens Club3. Hammersmith Apollo
- 4. Virgin Active
- 5. Lyric Theatre
- 6. Boom Cycle
- 7. Brook Green Tennis club

THERE ARE 17
BUS ROUTES
THAT SERVICE
HAMMERSMITH.