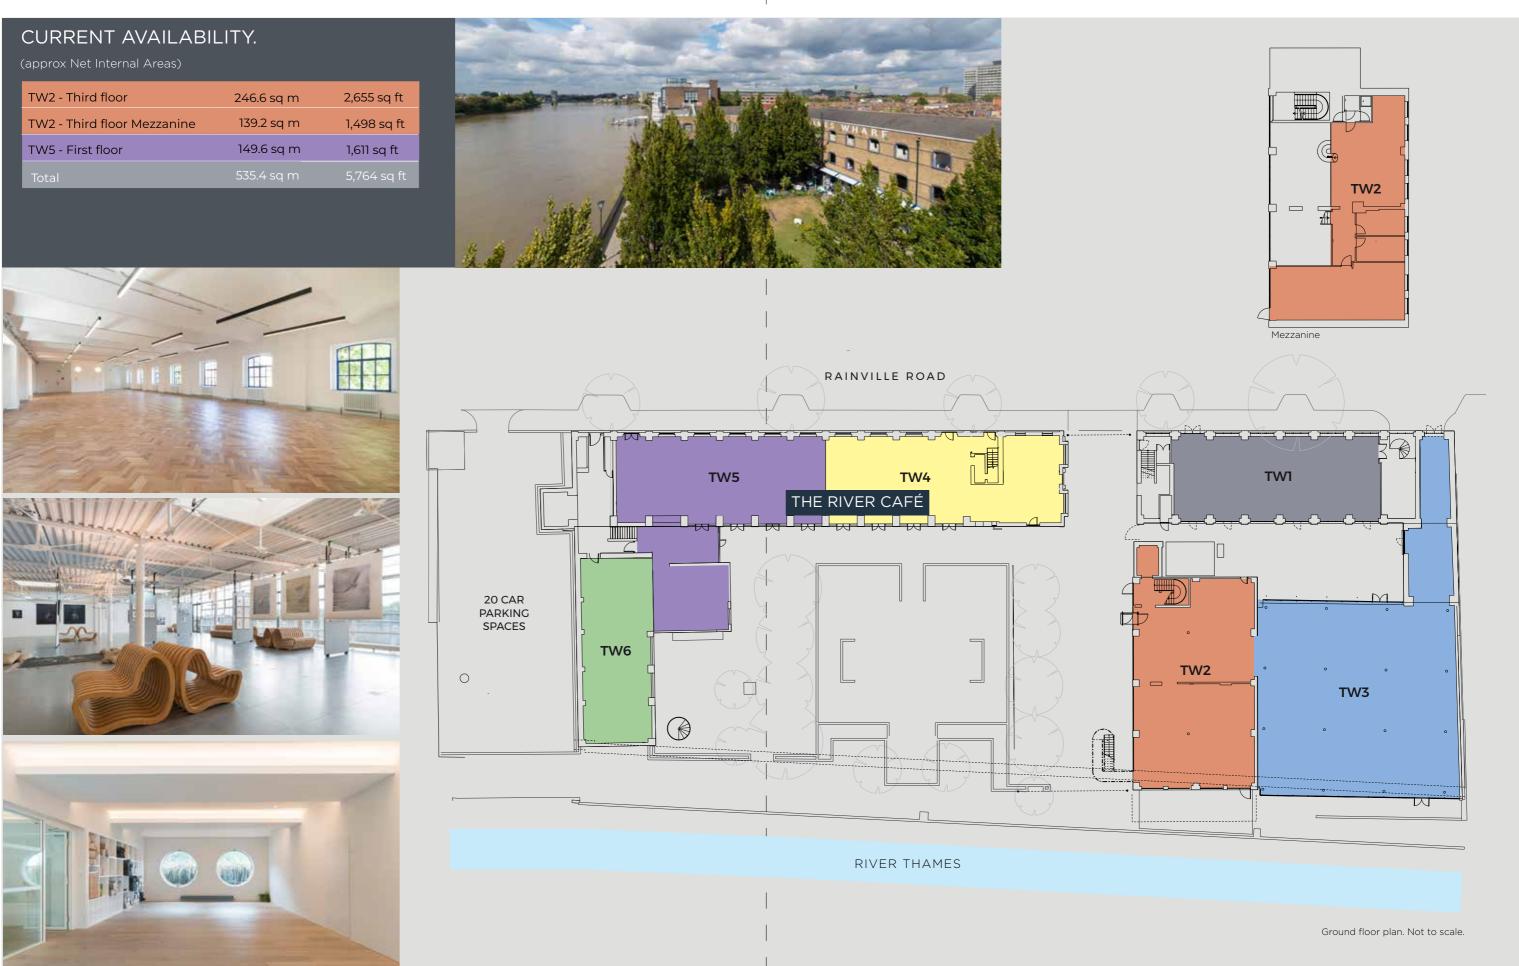

# THAMES WHARF STUDIOS

Rainville Road, W6 9HA

WAREHOUSE STYLE WEST LONDON
OFFICE ACCOMMODATION WITH UNRIVALLED
VIEWS ACROSS THE RIVER

02

04