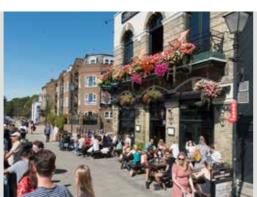

### **Restaurants and Pubs**

- 1. River Café
- Café Nero
- 3. Pret A Manger
  - Brasserie Blanc
- 5. The Blue Coat
- 6. Sam's Riverside
- 7. The Rutland Arms
- 8. The Dove
- 9. The Gate
- 10. Bills