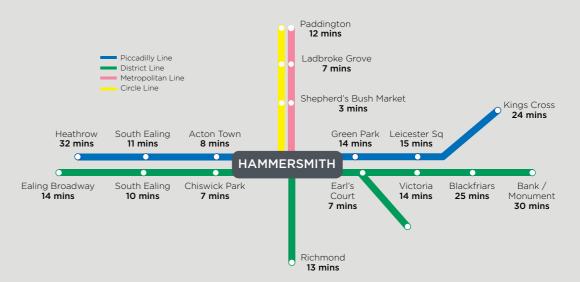

# THAMES WHARF STUDIOS

WELL CONNECTED TO MEET THE DEMANDS OF TODAYS OCCUPIERS. THE IDEAL LOCATION TO LIVE AND WORK.

- A landmark space in West London, ideally situated within Zone 2
- Located on the scenic Thames Path 15 minutes' walk or short cycle from Hammersmith station
- Easy access to Piccadilly, District and Hammersmith and City, Circle Lines and the Hammersmith bus station
- Accessed by car or bike from Rainville Road, just off the Fulham Palace Road
- Mayfair 15 minutes, City and Heathrow Airport 35 minutes