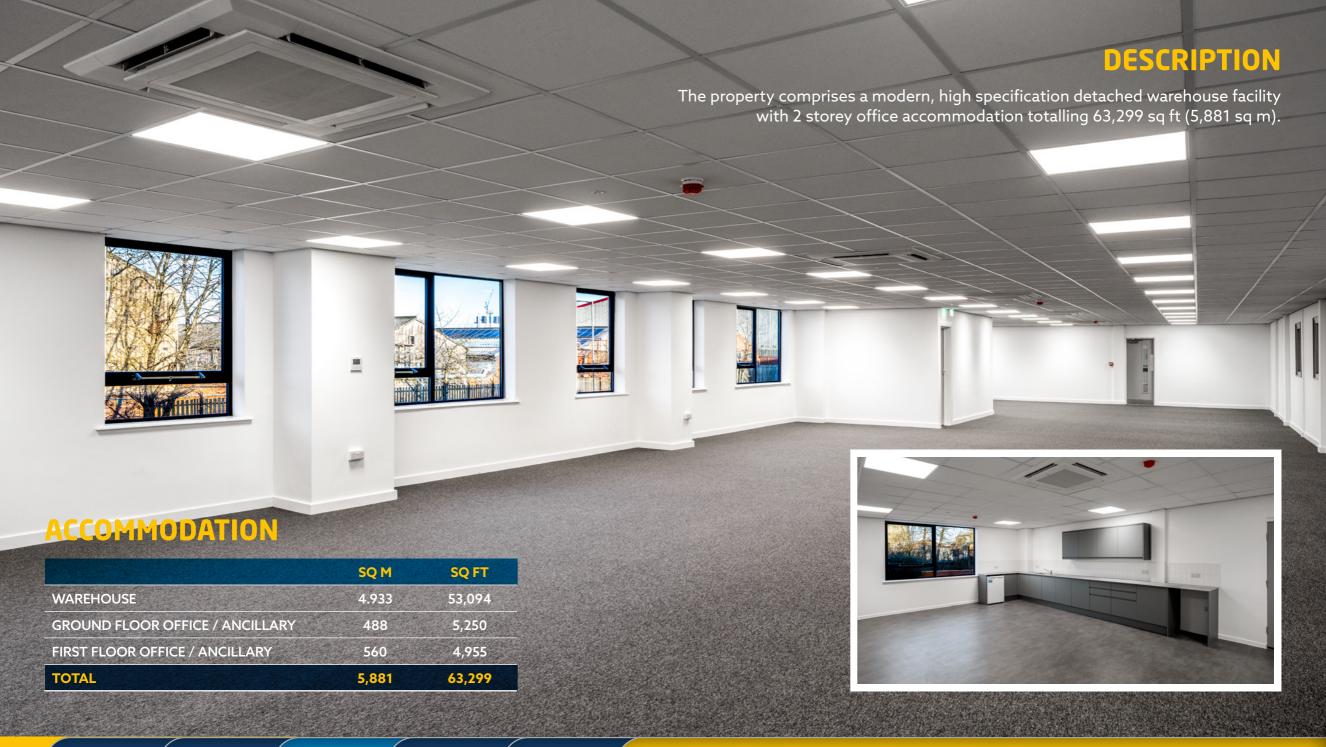

# MODERN INDUSTRIAL WAREHOUSE TO LET 63,299 SQ FT

**OVERVIEW** 

STEEL PORTAL FRAME CONSTRUCTION

4 LEVEL
LOADING DOORS

6.4M EAVES HEIGHT

40 CAR
PARKING SPACES

2 STOREY OFFICE ACCOMMODATION

LED LIGHTING