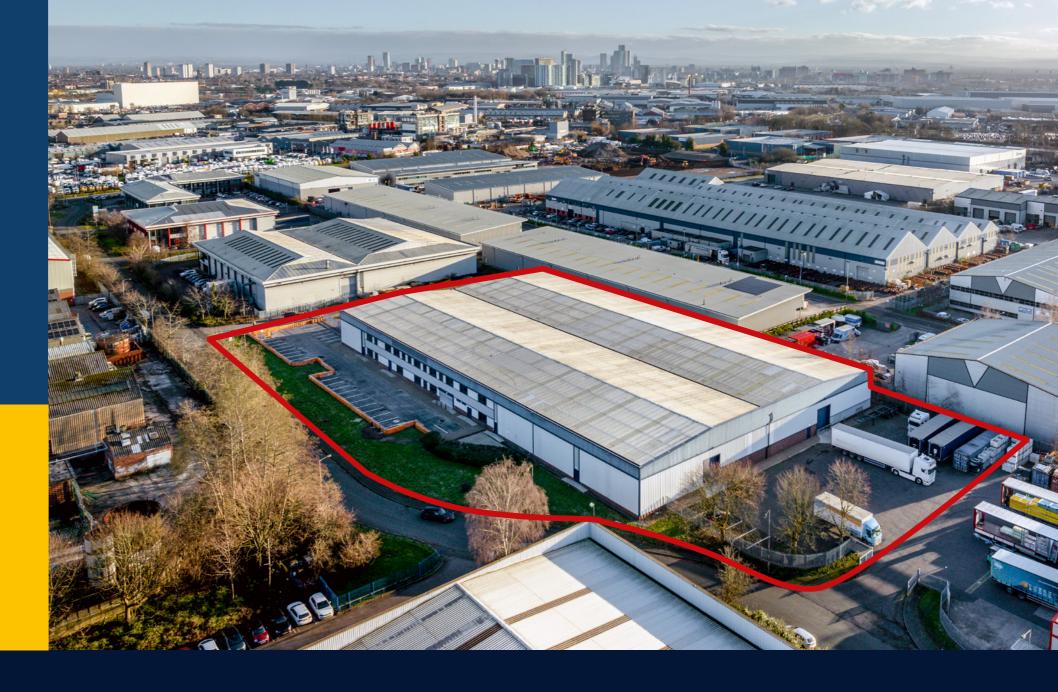

## **WESTPOINT** ENTERPRISE PARK

TRAFFORD PARK **MANCHESTER** M17 1QS

**MODERN INDUSTRIAL WAREHOUSE TO LET** 63,299 SQ FT

**PRIME LOCATION • TWO DEDICATED SERVICE YARDS • RECENTLY REFURBISHED • AVAILABLE NOW** 

# MODERN INDUSTRIAL WAREHOUSE TO LET 63,299 SQ FT

**OVERVIEW** 

STEEL PORTAL FRAME CONSTRUCTION

4 LEVEL
LOADING DOORS

6.4M EAVES HEIGHT

40 CAR
PARKING SPACES

2 STOREY OFFICE ACCOMMODATION

LED LIGHTING