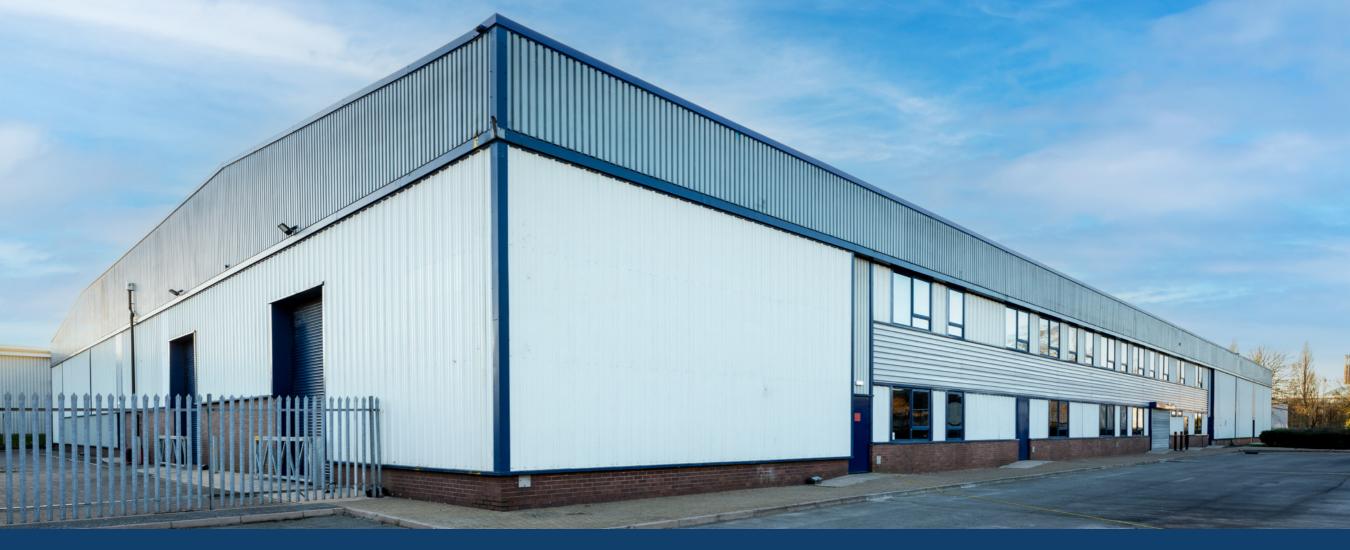

## **WESTPOINT** ENTERPRISE PARK

TRAFFORD PARK **MANCHESTER** M17 1QS

**MODERN INDUSTRIAL WAREHOUSE TO LET** 63,299 SQ FT

**PRIME LOCATION • TWO DEDICATED SERVICE YARDS • RECENTLY REFURBISHED • AVAILABLE NOW** 

# MODERN INDUSTRIAL WAREHOUSE TO LET 63,299 SQ FT

**OVERVIEW** 

STEEL PORTAL FRAME CONSTRUCTION

4 LEVEL
LOADING DOORS

6.4M EAVES HEIGHT

40 CAR
PARKING SPACES

2 STOREY OFFICE ACCOMMODATION

LED LIGHTING