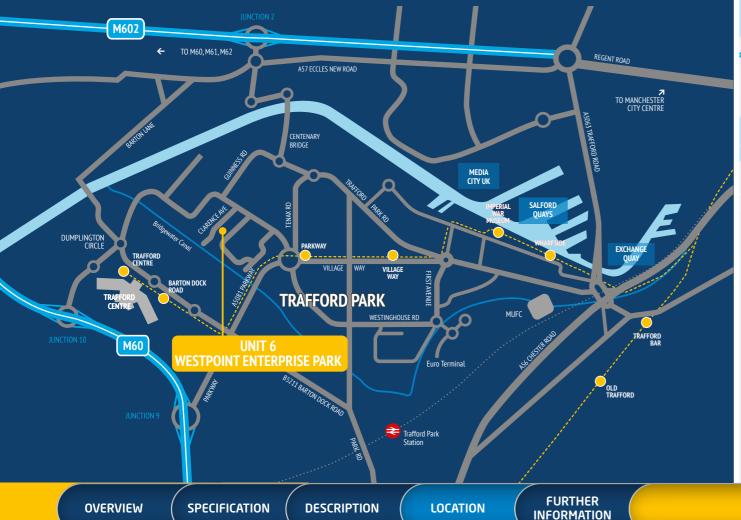

### **LOCATION**

The unit is located on Clarence Avenue in the heart of Trafford Park and is within 1.5 miles of Junctions 9 and 10 of the M60 Orbital Motorway, which can be accessed via Parkway (A5081) and Ashburton Road West (B5214).

Junction 2 of the M602 is also within 1.5 miles of the estate and can be accessed via Centenary Way (A576). Manchester City Centre lies approximately 5.8 miles to the east of the estate and Manchester Airport, 10 miles to the south.

#### **DRIVE TIMES**

|                        | DISTANCE (MILES) | TIME (MINUTES) |
|------------------------|------------------|----------------|
| M60 (JUNCTION 9)       | 1.5              | 4              |
| M602 (JUNCTION 2)      | 1.5              | 5              |
| M62 (JUNCTION 12)      | 4                | 8              |
| MANCHESTER CITY CENTRE | 6                | 16             |
| MANCHESTER AIRPORT     | 10               | 12             |
| LIVERPOOL              | 35.4             | 60             |
| LEEDS                  | 44               | 65             |