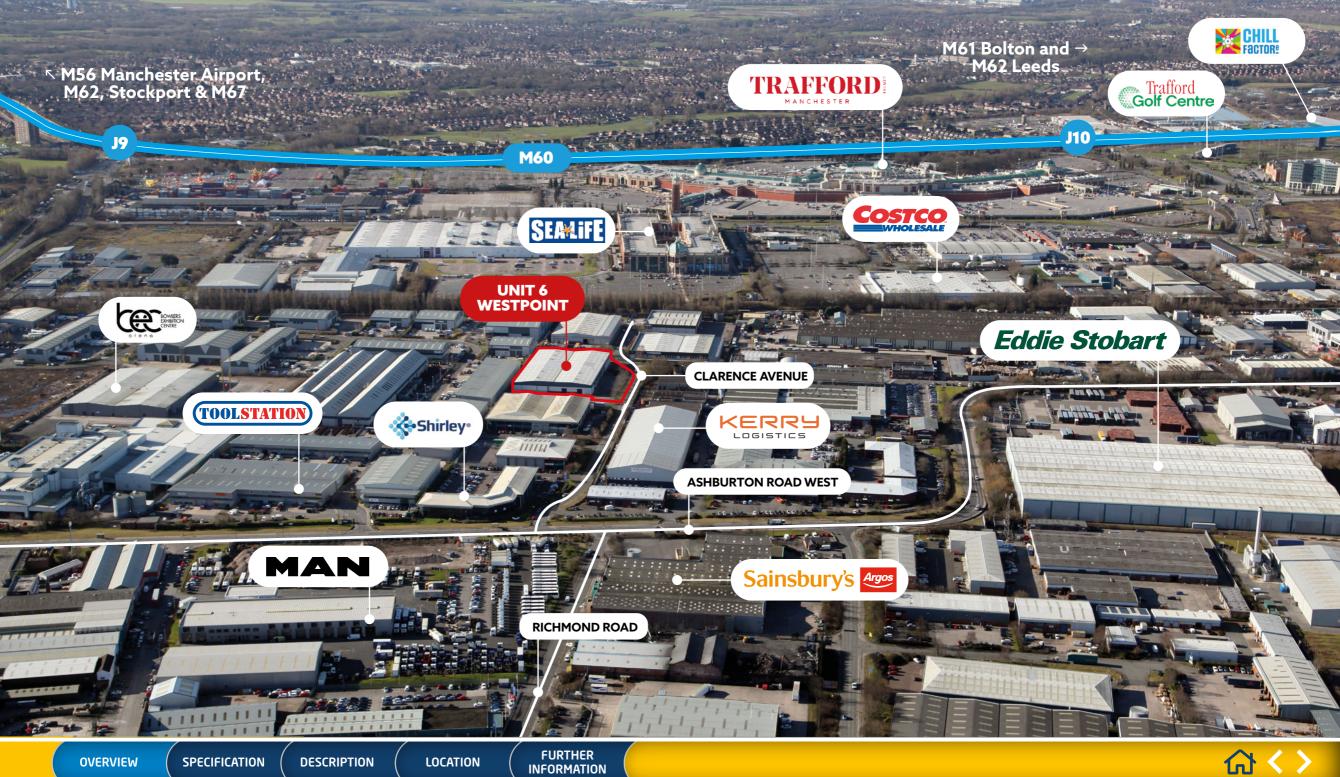

### **LOCATION**

The unit is located on Clarence Avenue in the heart of Trafford Park and is within 1.5 miles of Junctions 9 and 10 of the M60 Orbital Motorway, which can be accessed via Parkway (A5081) and Ashburton Road West (B5214).

Junction 2 of the M602 is also within 1.5 miles of the estate and can be accessed via Centenary Way (A576). Manchester City Centre lies approximately 5.8 miles to the east of the estate and Manchester Airport, 10 miles to the south.