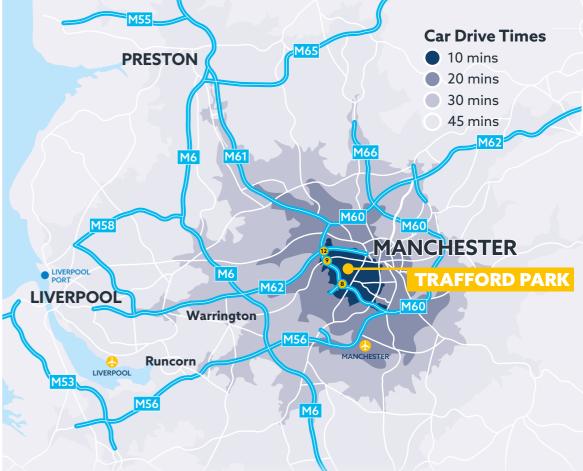

### **LOCATION**

The unit is located on Clarence Avenue in the heart of Trafford Park and is within 1.5 miles of Junctions 9 and 10 of the M60 Orbital Motorway, which can be accessed via Parkway (A5081) and Ashburton Road West (B5214).

Junction 2 of the M602 is also within 1.5 miles of the estate and can be accessed via Centenary Way (A576). Manchester City Centre lies approximately 5.8 miles to the east of the estate and Manchester Airport, 10 miles to the south.

#### **DRIVE TIMES**

|                        | DISTANCE (MILES) | TIME (MINUTES) |
|------------------------|------------------|----------------|
| M60 (JUNCTION 9)       | 1.5              | 4              |
| M602 (JUNCTION 2)      | 1.5              | 5              |
| M62 (JUNCTION 12)      | 4                | 8              |
| MANCHESTER CITY CENTRE | 6                | 16             |
| MANCHESTER AIRPORT     | 10               | 12             |
| LIVERPOOL              | 35.4             | 60             |
| LEEDS                  | 44               | 65             |