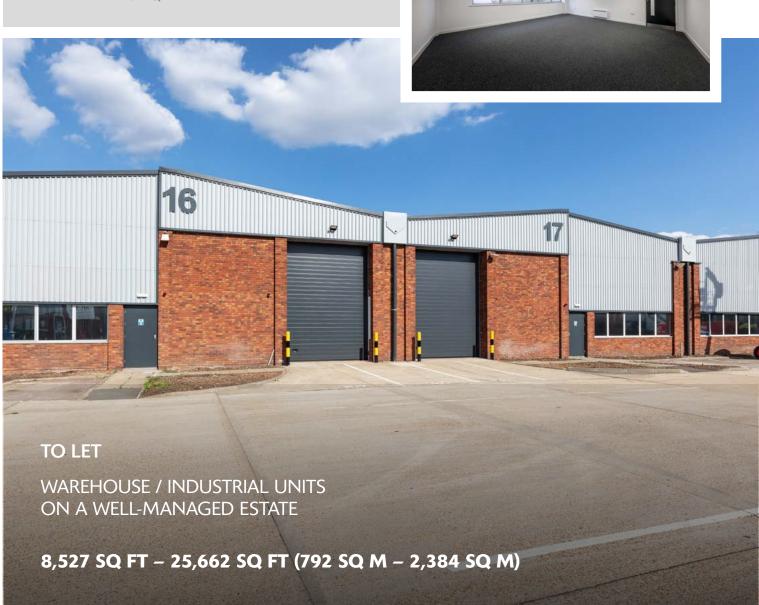

# UNITS 16, 17 & 18 ACTON PARK

THE VALE W3 7QE

- Prominent position on The Vale (A4020) between Acton and Shepherd's Bush, west of Central London
- Good access to the A40 and A406 which provide links to both Central London and the M40, M4, M25 and M1 motorways
- Easily accessible for employees with Acton Central (Main Line) and Acton Town (Underground Piccadilly Line) stations within close proximity
- Well-managed and established estate
- Secure environment with 24-hour on-site security and CCTV

#### **ACCOMMODATION**

| COMBINED TOTAL | 25,662 sq ft<br>(2,384 sq m) |
|----------------|------------------------------|
| UNIT 18        | 8,527 sq ft                  |
| UNIT 17        | 8,527 sq ft                  |
| UNIT 16        | 8,608 sq ft                  |