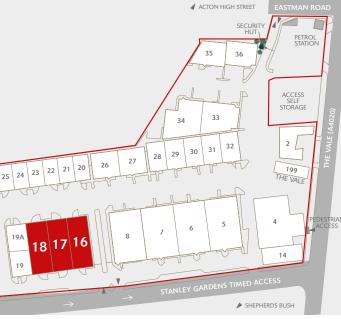

#### **ACCOMMODATION**

| COMBINED TOTAL | 25,662 sq ft<br>(2,384 sq m) |
|----------------|------------------------------|
| UNIT 18        | 8,527 sq ft                  |
| UNIT 17        | 8,527 sq ft                  |
| UNIT 16        | 8,608 sq ft                  |