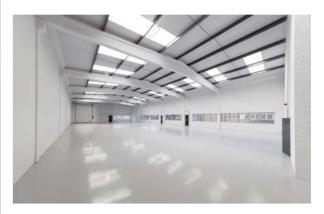

#### **SPECIFICATION**

- To be refurbished
- 5.3m clear height
- 1 loading door per unit
- New substation to support all three units
- 2 EV charging points available per unit
- · Ground and first floor offices
- · EPC rating available on request