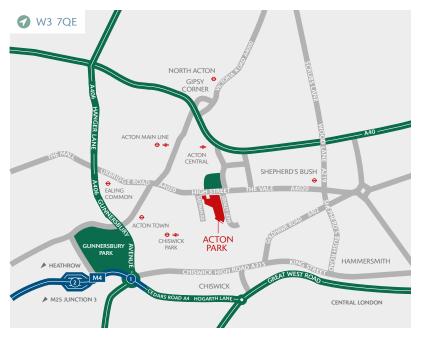

# UNITS 16, 17 & 18 ACTON PARK

THE VALE W3 7QE

- Prominent position on The Vale (A4020) between Acton and Shepherd's Bush, west of Central London
- Good access to the A40 and A406 which provide links to both Central London and the M40, M4, M25 and M1 motorways
- Easily accessible for employees with Acton Central (Main Line) and Acton Town (Underground Piccadilly Line) stations within close proximity
- Well-managed and established estate
- Secure environment with 24-hour on-site security and CCTV

#### **DISTANCES**

| ACTON CENTRAL <b>₹</b> | 0.6 miles  |
|------------------------|------------|
| A40                    | 1.0 miles  |
| ACTON TOWN <b>⊕</b>    | 1.3 miles  |
| M4 (J1)                | 2.3 miles  |
| M1 (J1)                | 6.4 miles  |
| CENTRAL LONDON         | 7.1 miles  |
| HEATHROW AIRPORT       | 11.5 miles |

Source: Google maps