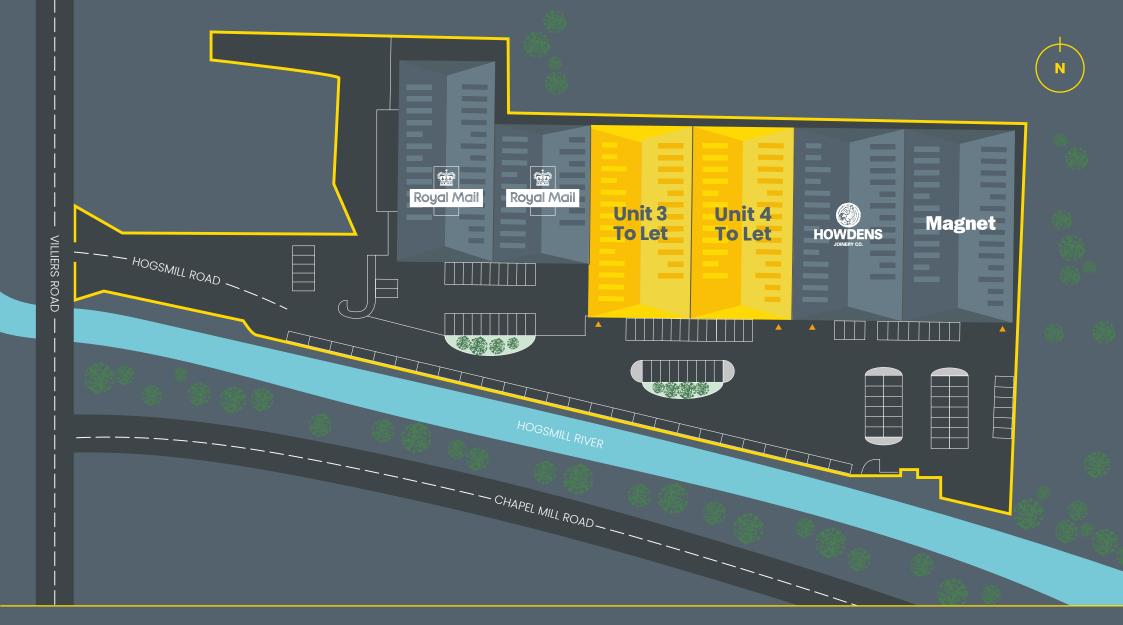

#### TO LET Two Light Industrial Units 12,506 Sq Ft - 26,507 Sq Ft

Available Now

IOWI

IIII

Unit 3 and Unit 4, Villiers Road, Kingston Upon Thames, KTI 3AW

## Busy urban logistics & trade units 12 miles from the centre of London.

Fairfield Trade Park is a prime urban logistics and trade unit scheme. Units 3 and 4 have undergone extensive refurbishment throughout the warehouse and offices.

The units are available for immediate occupation and can be leased individually or on a combined basis.

**ESG FOCUSED** 

EPC B Rating

Electric Vehicle Charging Stations

LED Lighting Throughout

Double Insulated Roofs

Available Individually

or Combined

5.5m Minimum

Eaves Height

2 Ground Level Loading Doors Extensive Refurbishment Undertaken Enhanced ESG Credentials Dedicated Car Parking

0 0

Available for Immediate Occupation