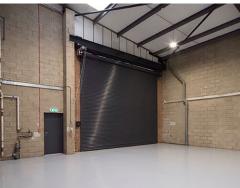

Available Individually

or Combined

5.5m Minimum

Eaves Height

2 Ground Level Loading Doors Extensive Refurbishment Undertaken Enhanced ESG Credentials Dedicated Car Parking

0 0

Available for Immediate Occupation