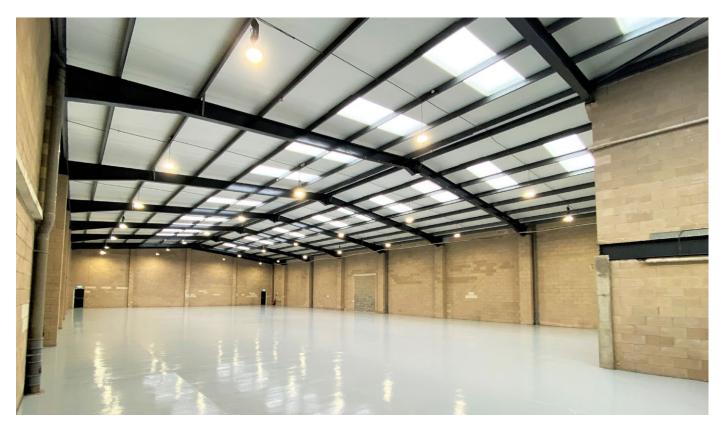

## Busy urban logistics & trade units 12 miles from the centre of London.

Fairfield Trade Park is a prime urban logistics and trade unit scheme. Units 3 and 4 have undergone extensive refurbishment throughout the warehouse and offices.

The units are available for immediate occupation and can be leased individually or on a combined basis.

**ESG FOCUSED** 

EPC B Rating

Electric Vehicle Charging Stations

LED Lighting Throughout

Double Insulated Roofs

Available Individually

or Combined

5.5m Minimum

Eaves Height

2 Ground Level Loading Doors Extensive Refurbishment Undertaken Enhanced ESG Credentials Dedicated Car Parking

0 0

Available for Immediate Occupation