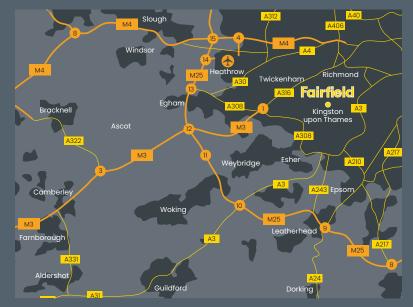

# Location & Connectivity

Kingston upon Thames is an affluent and renowned town located 8 miles south-east of Heathrow Airport and 12 miles south-west of Central London. Fairfield Trade Park occupies a highly accessible location less than 1 mile south-east of Kingston town centre, accessed via Villiers Road and Hogsmill Lane.

The A3 is easily accessed at multiple points some 2 miles east, south east and south. The A3 is an arterial road providing rapid access to Central London and the wider south-west London conurbations.