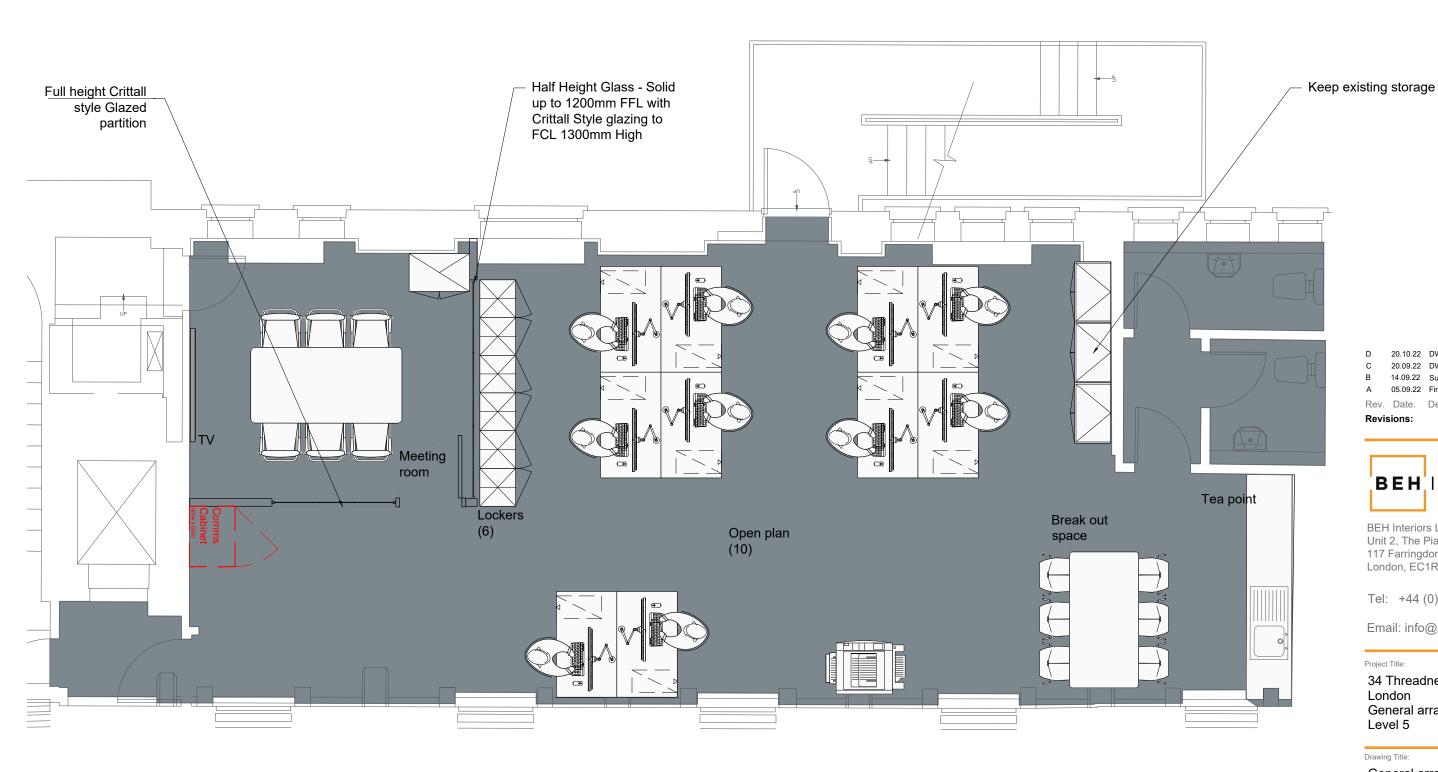

DO NOT SCALE THIS DRAWING

General arrangement

| Revis | sions:   |                  |       |
|-------|----------|------------------|-------|
| Rev.  | Date.    | Description      | Drawn |
| Α     | 05.09.22 | First issue      | RH    |
| В     | 14.09.22 | Survey DWG added | RH    |
| С     | 20.09.22 | DWG updated      | RH    |
| D     | 20.10.22 | DWG updated      | RH    |
|       |          |                  |       |

## BEH INTERIORS

BEH Interiors Limited Unit 2, The Piano Works 117 Farringdon Road London, EC1R 3BX

Tel: +44 (0) 20 3781 7472

Email: info@behinteriors.co.uk

Project Title:

34 Threadneedle Street London General arrangement Level 5

Drawing Title:

General arrangement

| Drawn By:       |       | Date:       |
|-----------------|-------|-------------|
| RH              |       | 20.10.22    |
| Scale:          | (     | Checked By: |
| 1: 50 (A3)      | RH    |             |
| Job No Dwg type | Level | Revision    |
| xxxx GA         | 05    | Г           |