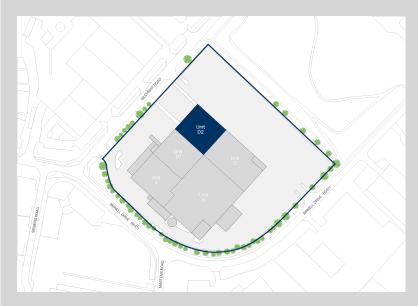

### Description

Unit D2 is a premium industrial facility featuring a robust steel portal frame construction. It includes a secure yard, a 6-meter eaves height, a concrete floor, and a steel roof. The unit is equipped with level access loading doors and offers private access with a gated entrance.

#### Location

Unit D2 occupies a prominent position on Northbank Industrial Estate, an established manufacturing and distribution location situated 'midway' between Manchester and Warrington. The estate is strategically located in the center of the North West motorway network and is accessed via the new Irlam/Cadishead bypass leading to junction 11 of the M60 motorway (3 miles) and the A57 Liverpool Road leading to junction 21 of the M6 motorway (4 miles).