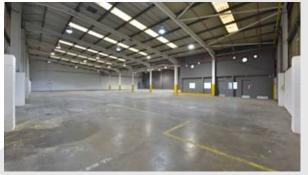

### Description

Unit D2 is a premium industrial facility featuring a robust steel portal frame construction. It includes a secure yard, a 6-meter eaves height, a concrete floor, and a steel roof. The unit is equipped with level access loading doors and offers private access with a gated entrance.