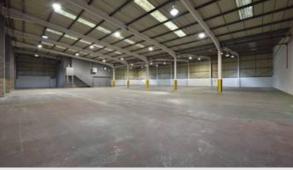

### Description

Unit D2 is a premium industrial facility featuring a robust steel portal frame construction. It includes a secure yard, a 6-meter eaves height, a concrete floor, and a steel roof. The unit is equipped with level access loading doors and offers private access with a gated entrance.