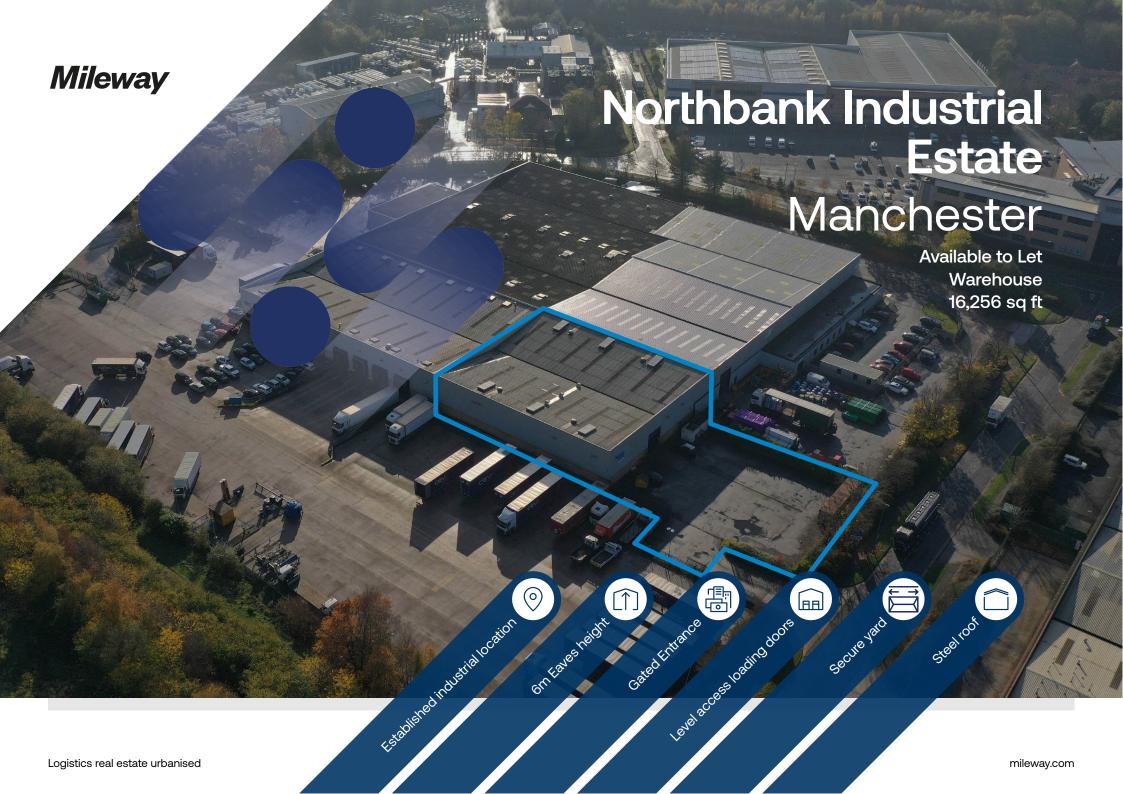

# Northbank Industrial Estate

Midway, Gilchrist Road, Northbank Industrial Estate, Irlam Manchester M44 5AY

### Description

Unit D2 is a premium industrial facility featuring a robust steel portal frame construction. It includes a secure yard, a 6-meter eaves height, a concrete floor, and a steel roof. The unit is equipped with level access loading doors and offers private access with a gated entrance.

# Accommodation:

| Unit    | Property Type | Size (sq ft) | Availability |
|---------|---------------|--------------|--------------|
| Unit D2 | Warehouse     | 16,256       | 12/02/2025   |
| Total   |               | 16,256       |              |