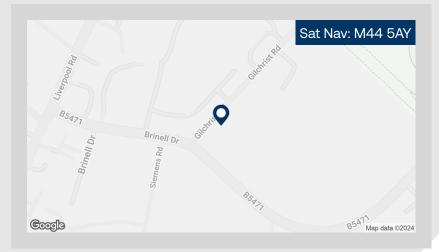

#### Location

Unit D2 occupies a prominent position on Northbank Industrial Estate, an established manufacturing and distribution location situated 'midway' between Manchester and Warrington. The estate is strategically located in the center of the North West motorway network and is accessed via the new Irlam/Cadishead bypass leading to junction 11 of the M60 motorway (3 miles) and the A57 Liverpool Road leading to junction 21 of the M6 motorway (4 miles).