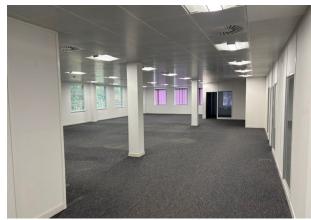

# Description

Unit 4 comprises ground and first floor offices. The ground floor is open plan while the first floor is majority open plan with a series of individual offices/ meetings rooms.

Both floors benefit from a raised floor, air conditioning, carpeted with a kitchenette and male/ female WC's. There is also a passenger lift, reception area with 31 car park spaces on site (to the front and side).

# Accommodation

The accommodation comprises the following areas:

| Name   | sq ft | sq m   | Availability |
|--------|-------|--------|--------------|
| Ground | 3,655 | 339.56 | Available    |
| 1st    | 3,655 | 339.56 | Available    |
| Total  | 7.310 | 679.12 |              |