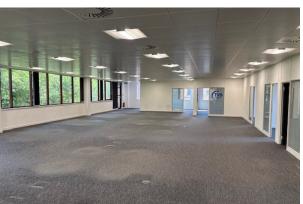

# Description

Unit 4 comprises ground and first floor offices. The ground floor is open plan while the first floor is majority open plan with a series of individual offices/ meetings rooms.

Both floors benefit from a raised floor, air conditioning, carpeted with a kitchenette and male/ female WC's. There is also a passenger lift, reception area with 31 car park spaces on site (to the front and side).

# Accommodation

The accommodation comprises the following areas:

| Name   | sq ft | sq m   | Availability |
|--------|-------|--------|--------------|
| Ground | 3,655 | 339.56 | Available    |
| 1st    | 3,655 | 339.56 | Available    |
| Total  | 7.310 | 679.12 |              |