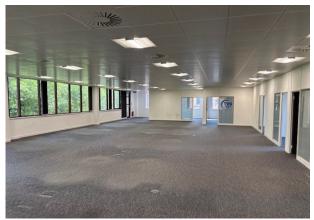

# Description

Unit 4 comprises ground and first floor offices. The ground floor is open plan while the first floor is majority open plan with a series of individual offices/ meetings rooms.

Both floors benefit from a raised floor, air conditioning, carpeted with a kitchenette and male/ female WC's. There is also a passenger lift, reception area with 31 car park spaces on site (to the front and side).

# Accommodation

The accommodation comprises the following areas:

| Name   | sq ft | sq m   | Availability |
|--------|-------|--------|--------------|
| Ground | 3,655 | 339.56 | Available    |
| 1st    | 3,655 | 339.56 | Available    |
| Total  | 7.310 | 679.12 |              |