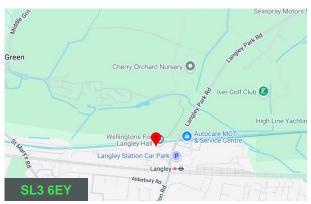

#### Location

Langley Quay is a well-established commercial location approximately 2 miles east of Slough town centre. The site is immediately opposite Langley railway station which provides direct Elizabeth Line services to London Paddington, Hayes and Harlington, Slough and Reading.

Road connections are excellent; Langley Connect is just 1.5 miles from M4 Junction 5, 4.5 miles from M40 Junction 1 and 5.5 miles from M25 Junction 16.

Heathrow Airport is approximately 6 miles south-east of the property.