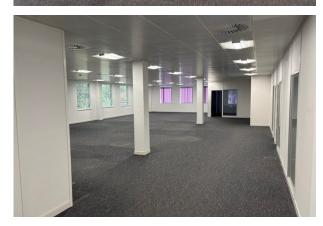

# Description

Unit 4 comprises ground and first floor offices. The ground floor is open plan while the first floor is majority open plan with a series of individual offices/ meetings rooms.

Both floors benefit from a raised floor, air conditioning, carpeted with a kitchenette and male/ female WC's. There is also a passenger lift, reception area with 31 car park spaces on site (to the front and side).

# Accommodation

The accommodation comprises the following areas:

| Name   | sq ft | sq m   | Availability |
|--------|-------|--------|--------------|
| Ground | 3,655 | 339.56 | Available    |
| 1st    | 3,655 | 339.56 | Available    |
| Total  | 7.310 | 679.12 |              |