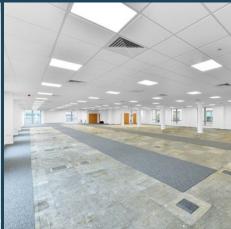

# → Specification

The floors have been refurbished to provide high quality open plan offices incorporating an excellent level of natural lighting.

The landlord will give consideration to fully fitting out the office space on behalf of an in-going tenant. The specification includes:

#### **OFFICE SPACE**

- Flexible open plan offices
- New suspended ceiling with LED lighting
- Comfort cooling
- Newly carpeted raised floors
- DDA access