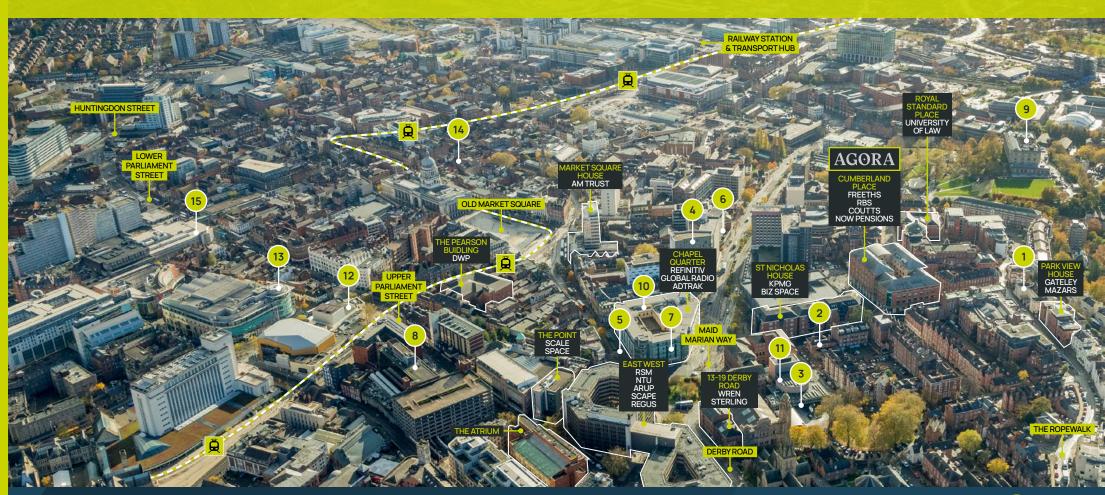

#### Hotels / Bars / Restaurants

- 1 Harts Hotel
- 2 Browns
- 3 Cast at The Playhouse
- 4 Park Plaza

- **5** Chapel Bar Restaurants
- **6** World Service
- 7 Premier Inn
- 8 Crowne Plaza

#### **Shopping Leisure**

- 9 Nottingham Castle
- 10 Chapel Quarter
- 11 Nottingham Playhouse
- 12 Theatre Royal

- 13 The Cornerhouse
- 14 Bridlesmith Gate Shopping
- 15 Victoria Shopping Centre