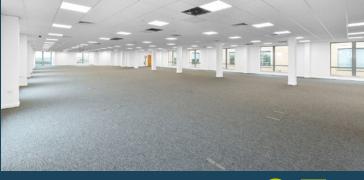

# → Specification

The floors have been refurbished to provide high quality open plan offices incorporating an excellent level of natural lighting.

The landlord will give consideration to fully fitting out the office space on behalf of an in-going tenant. The specification includes:

#### **OFFICE SPACE**

- Flexible open plan offices
- New suspended ceiling with LED lighting
- Comfort cooling
- Newly carpeted raised floors
- DDA access