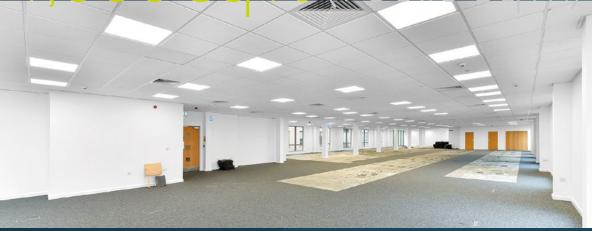

# → Specification

The floors have been refurbished to provide high quality open plan offices incorporating an excellent level of natural lighting.

The landlord will give consideration to fully fitting out the office space on behalf of an in-going tenant. The specification includes:

#### **OFFICE SPACE**

- Flexible open plan offices
- New suspended ceiling with LED lighting
- Comfort cooling
- Newly carpeted raised floors
- DDA access