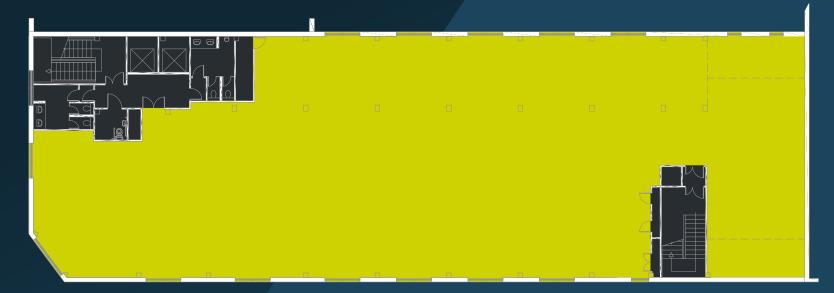

# $\rightarrow$ Availability

|              | Sq ft | Sq m   |
|--------------|-------|--------|
| First Floor  | 5,681 | 527.78 |
| Third Floor  | 7,590 | 705.13 |
| Fourth Floor | 7,554 | 701.78 |
| Sixth Floor  | 6,587 | 611.95 |

first floor 5,681 sq ft (527.78 sq m)

third floor 7,590 sq ft (705.13 sq m)

# fourth floor 7,554 sq ft (701.78 sq.m)

sixth floor 6,587 sq ft (611.95 sq m)

→ Local Amenities