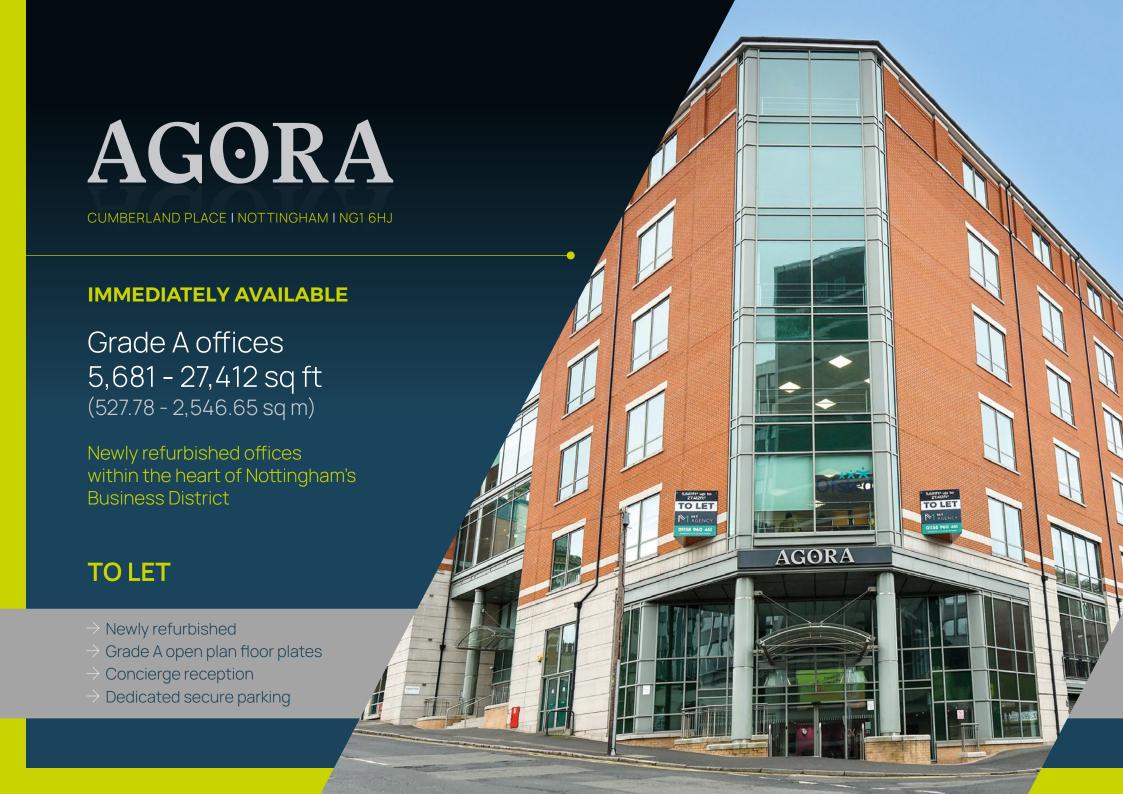

# → Description

Agora is located in the heart of Nottingham's CBD, just a short walk from the Market Square with Nottingham's amenities and infrastructure on its doorstep.

The office space forms part of the highly successful Agora, Cumberland Place courtyard development which also is home to Freeths, RBS, Coutts, Now Pensions and Thompsons.

# → Specification

The floors have been refurbished to provide high quality open plan offices incorporating an excellent level of natural lighting.

The landlord will give consideration to fully fitting out the office space on behalf of an in-going tenant. The specification includes: