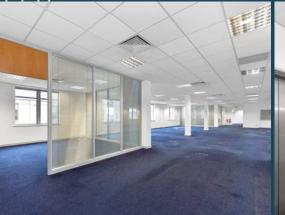

# → Specification

The floors have been refurbished to provide high quality open plan offices incorporating an excellent level of natural lighting.

The landlord will give consideration to fully fitting out the office space on behalf of an in-going tenant. The specification includes:

#### **OFFICE SPACE**

- Flexible open plan offices
- New suspended ceiling with LED lighting
- Comfort cooling
- Newly carpeted raised floors
- DDA access