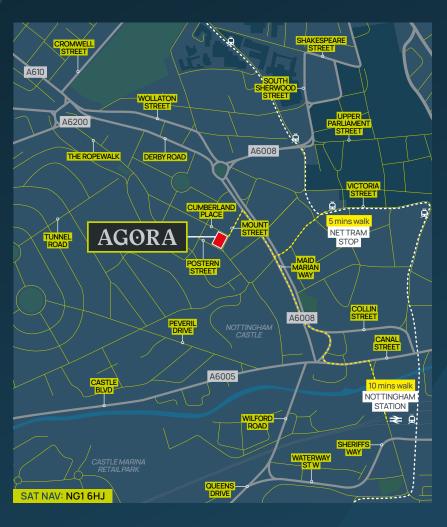

### → Location

Agora benefits from an ideal position to access the city centre, only minutes from The Market Square, in addition to the city's public and private transport infrastructure, both of which have recently received major investment to improve the city's connectivity.

#### **Travel Times**

|          | Tram Stop                   | 5 mins      |  |  |  |
|----------|-----------------------------|-------------|--|--|--|
|          | Nottingham<br>Transport Hub | 10 mins     |  |  |  |
|          |                             |             |  |  |  |
|          | Leicester                   | 24 mins     |  |  |  |
|          | Derby                       | 27 mins     |  |  |  |
|          | Birmingham                  | 1 hr 14mins |  |  |  |
|          | London                      | 1hr 42mins  |  |  |  |
|          |                             |             |  |  |  |
| $\Theta$ | East Midlands<br>Airport    | 14 miles    |  |  |  |
|          | M1 South -<br>Junction 24   | 11.4 miles  |  |  |  |
|          | M1 South -<br>Junction 25   | 7.2 miles   |  |  |  |
|          | M1 North -<br>Junction 26   | 4.6 miles   |  |  |  |