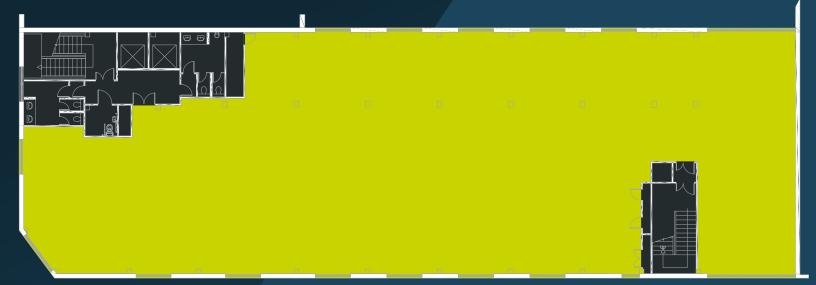

# $\rightarrow$ Availability

|              | Sq ft | Sq m   |
|--------------|-------|--------|
| First Floor  | 5,681 | 527.78 |
| Third Floor  | 7,590 | 705.13 |
| Fourth Floor | 7,554 | 701.78 |
| Sixth Floor  | 6,587 | 611.95 |

first floor 5,681 sq ft (527.78 sq m)

third floor 7,590 sq ft (705.13 sq m)

# fourth floor 7,554 sq ft (701.78 sq.m)

sixth floor 6,587 sq ft (611.95 sq m)

→ Local Amenities