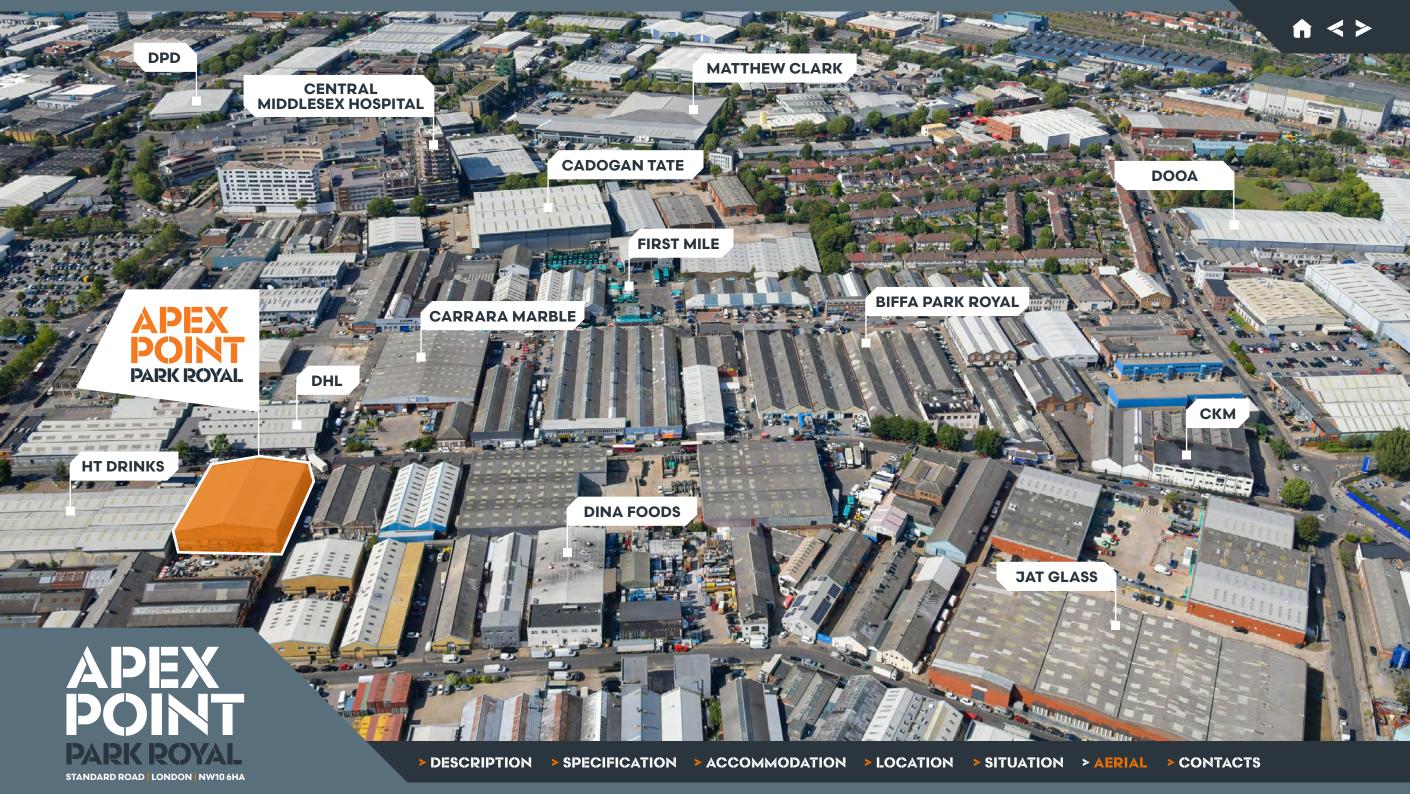

#### SITUATION

Park Royal boasts a well-developed and integral transport infrastructure that plays a pivotal role in its economic significance and connectivity. Situated within the London Borough of Brent and Ealing, Park Royal is one of the largest industrial markets in Europe, making its transport links crucial for facilitating the movement of goods and people.

The area benefits from excellent road connectivity, with the A40 Western Avenue running through its heart. This major arterial road connects Park Royal to central London in the east and the M40 motorway in the west, providing easy access to major hubs and markets. Additionally, the nearby North Circular Road (A406) and M1 motorway offer alternative routes for commuters and freight distribution.

Park Royal also boasts a well-connected public transportation network. The Park Royal underground station, served by the Piccadilly line, provides convenient access to Central London and other key areas. Various bus routes further enhance local connectivity, facilitating intra-estate movement and linking to nearby residential areas