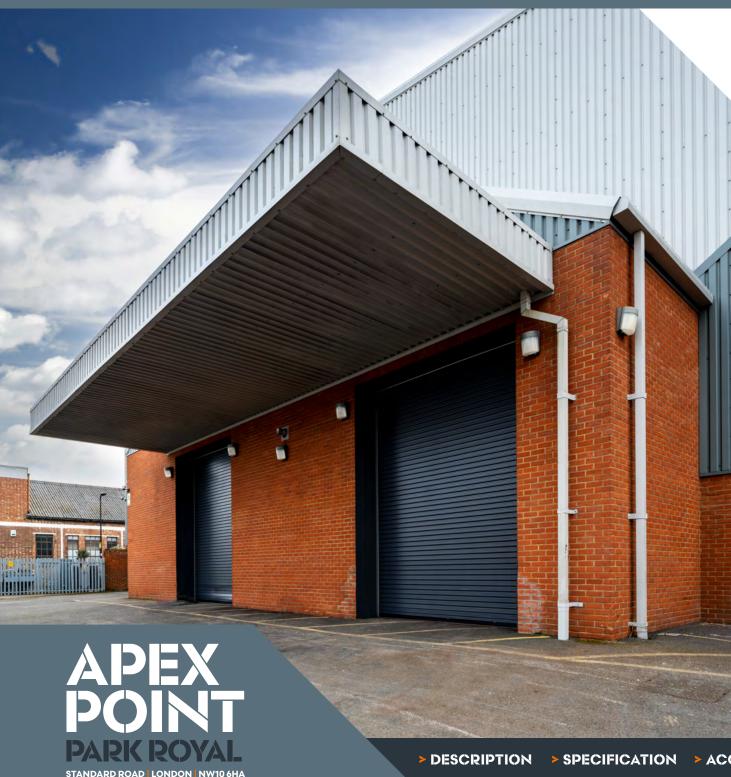

#### 49 - 53 Standard Road is a modern high bay warehouse, situated on a fully self-contained site.

The unit is of steel portal frame construction with part brick and part profiled steel cladding elevations, constructed in 2010. The unit benefits from two ground level loading doors and a fully

secured yard. The office accommodation is situated over first and second floor with additional mezzanine accommodation that can be utilised as office or storage space.

APEX POINT