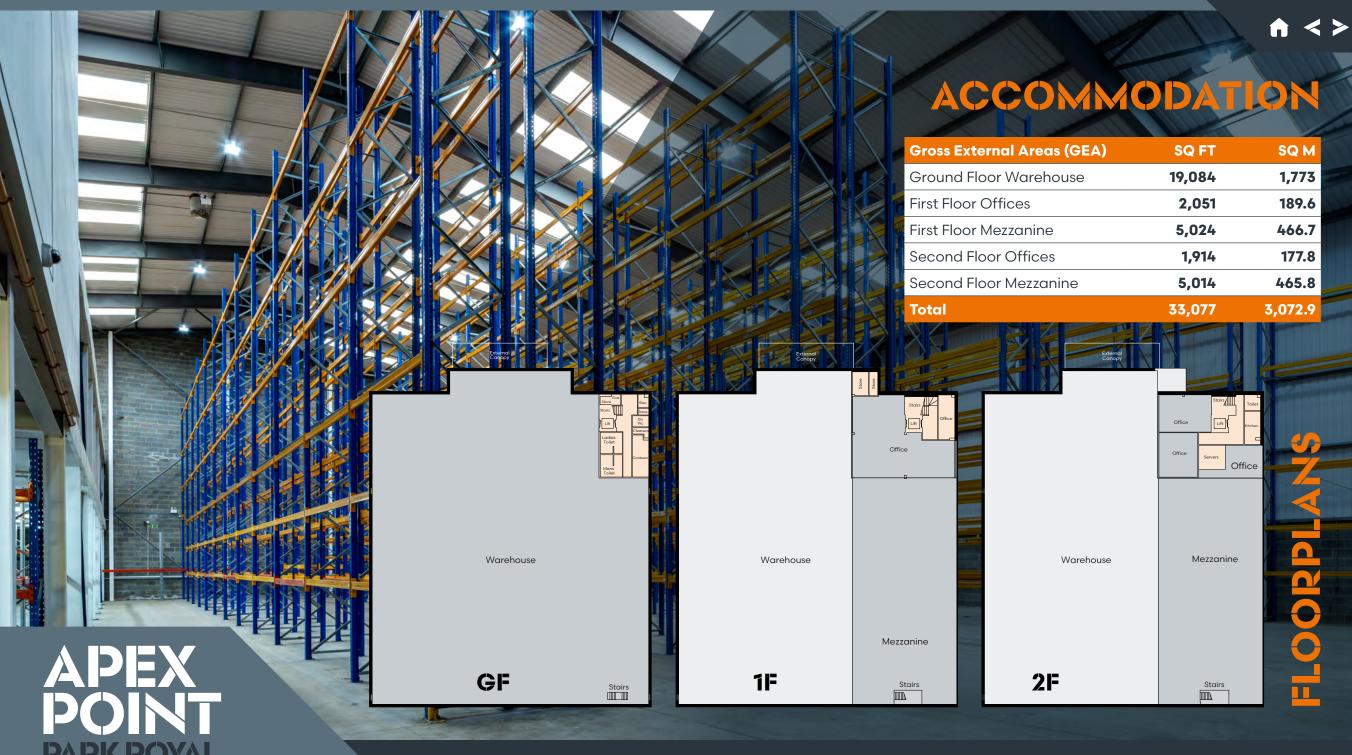

33,077 sq ft I ABLE TO LET

All Enquiries 020 7930 1070

# APEX POINT PARK ROYAL

STANDARD ROAD LONDON NW10 6HA

#### AVAILABLE NOW SECURED LAST MILE WAREHOUSE in London's premier industrial location





 $\land$ 

#### DESCRIPTION

#### 49 - 53 Standard Road is a modern high bay warehouse, situated on a fully self-contained site.

The unit is of steel portal frame construction with part brick and part profiled steel cladding elevations, constructed in 2010. The unit benefits from two ground level loading doors and a fully

secured yard. The office accommodation is situated over first and second floor with additional mezzanine accommodation that can be utilised as office or storage space.

APEX POINT

#### **SPECIFICATION**





STANDARD ROAD LONDON NW10 6HA



STANDARD ROAD LONDON NW106HA

## LOCATION

|                              | Distance       |
|------------------------------|----------------|
| Central London               | 8.5 miles      |
| A40                          | 1 mile         |
| A406                         | 1.2 miles      |
| North Acton (Central Line)   | 15 minute walk |
| Park Royal (Piccadilly Line) | 15 minute walk |
|                              |                |



STANDARD ROAD LONDON NW106HA

APEX



#### SITUATION

Park Royal boasts a well-developed and integral transport infrastructure that plays a pivotal role in its economic significance and connectivity. Situated within the London Borough of Brent and Ealing, Park Royal is one of the largest industrial markets in Europe, making its transport links crucia