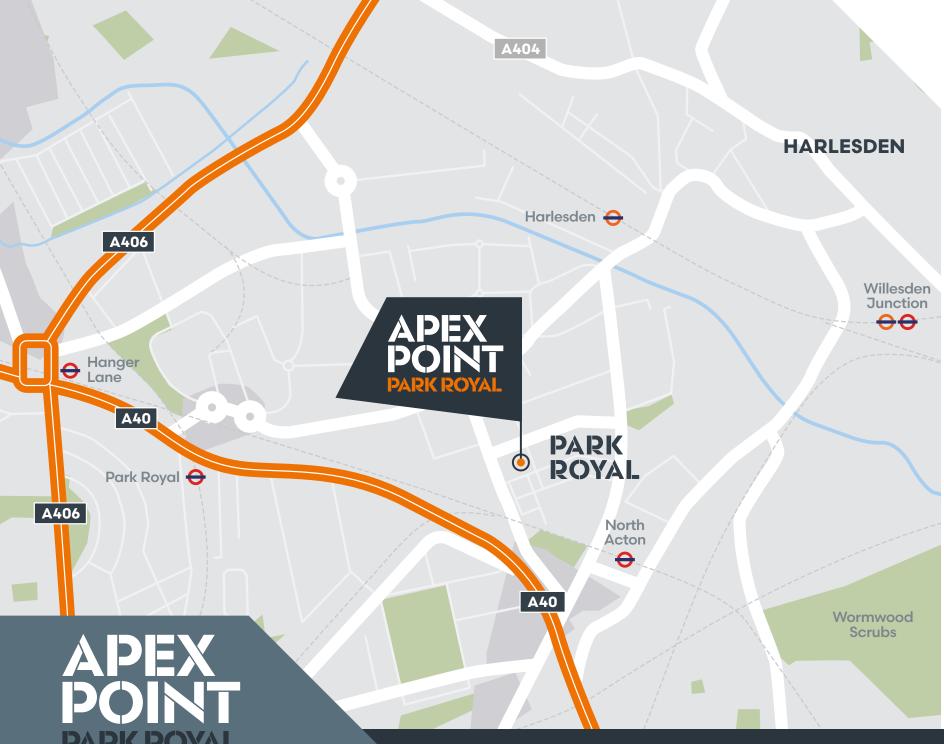

## LOCATION

|                              | Distance       |
|------------------------------|----------------|
| Central London               | 8.5 miles      |
| A40                          | 1 mile         |
| A406                         | 1.2 miles      |
| North Acton (Central Line)   | 15 minute walk |
| Park Royal (Piccadilly Line) | 15 minute walk |
|                              |                |

#### SITUATION

Park Royal boasts a well-developed and integral transport infrastructure that plays a pivotal role in its economic significance and connectivity. Situated within the London Borough of Brent and Ealing, Park Royal is one of the largest industrial markets in Europe, making its transport links crucial for facilitating the movement of goods and people.

The area benefits from excellent road connectivity, with the A40 Western Avenue running through its heart. This major arterial road connects Park Royal to central London in the east and the M40 motorway in the west, providing easy access to major hubs and markets. Additionally, the nearby North Circular Road (A406) and M1 motorway offer alternative routes for commuters and freight distribution.

Park Royal also boasts a well-connected public transportation network. The Park Royal underground station, served by the Piccadilly line, provides convenient access to Central London and other key areas. Various bus routes further enhance local connectivity, facilitating intra-estate movement and linking to nearby residential areas