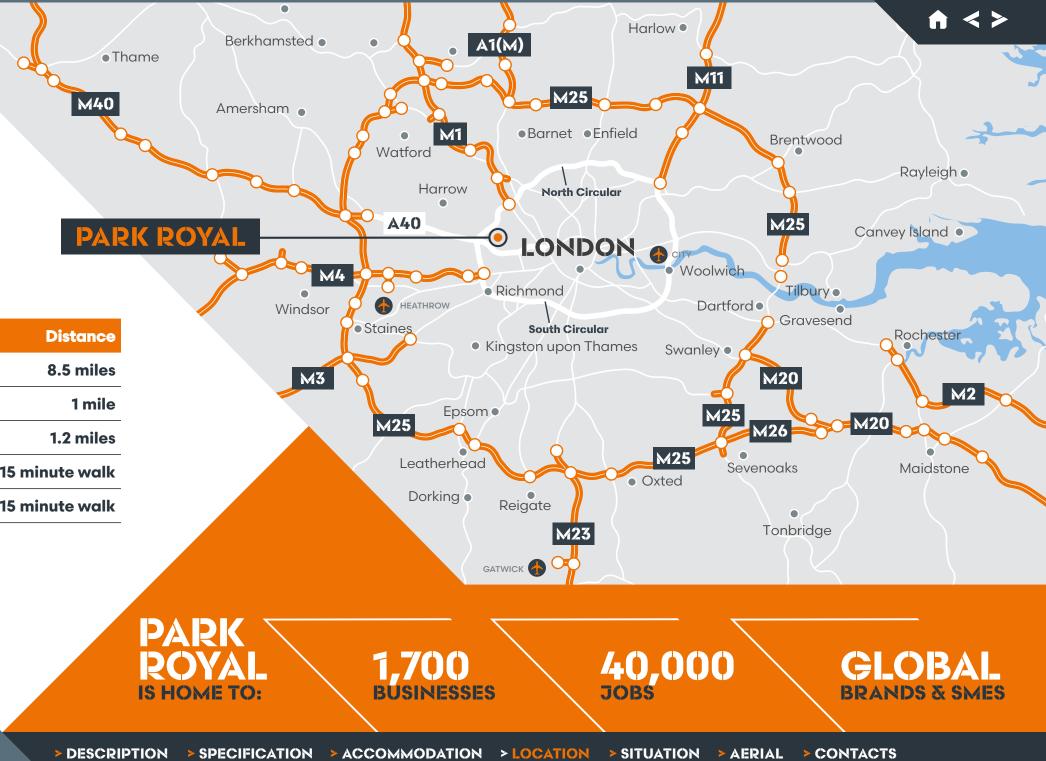

## LOCATION

|                              | Distance       |
|------------------------------|----------------|
| Central London               | 8.5 miles      |
| A40                          | 1 mile         |
| A406                         | 1.2 miles      |
| North Acton (Central Line)   | 15 minute walk |
| Park Royal (Piccadilly Line) | 15 minute walk |
|                              |                |

#### SITUATION

Park Royal boasts a well-developed and integral transport infrastructure that plays a pivotal role in its economic significance and connectivity. Situated within the London Borough of Brent and Ealing, Park Royal is one of the largest industrial markets in Europe, making its transport links crucial for facilitating the movement of goods and people.

The area benefits from excellent road connectivity, with the A40 Western Avenue running through its heart. This major arterial road connects Park Royal to central London in the east and the M40 motorway in the west, providing easy access to major hubs and markets. Additionally, the nearby North Circular Road (A406) and M1 motorway offer alternative routes for commuters and freight distribution.

Park Royal also boasts a well-connected public transportation network. The Park Royal underground station, served by the Piccadilly line, provides convenient access to Central London and other key areas. Various bus routes further enhance local connectivity, facilitating intra-estate movement and linking to nearby residential areas