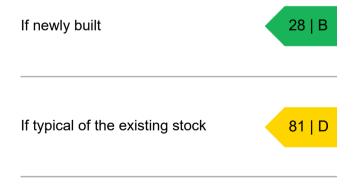

# How this property compares to others

Properties similar to this one could have ratings:

Properties are given a rating from A+ (most efficient) to G (least efficient).