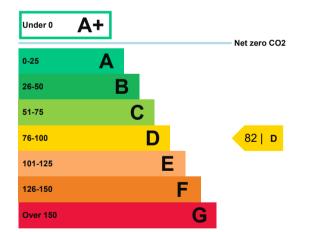

# Energy efficiency rating for this property

This property's current energy rating is D.

Properties are also given a score. The larger the number, the more carbon dioxide (CO2) your property is likely to emit.

# How this property compares to others

Properties similar to this one could have ratings:

Properties are given a rating from A+ (most efficient) to G (least efficient).