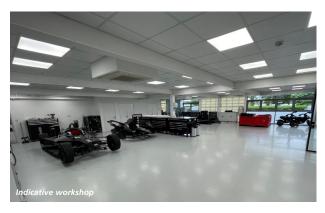

## **SPECIFICATION**

- ✓ Detached hybrid unit with 24/7 access
- ► Full glazed feature atrium reception
- ▼ Fitted offices to first floor, carpet, suspended ceiling, air conditioning
- Purpose built simulator room
- ▼ High quality workshop space to the ground floor

- ▼ Machine room and storage
- Roller shutter door access
- 3 phase power
- Superfast broadband connectivity and fibre on site
- **▼** Allocated parking spaces