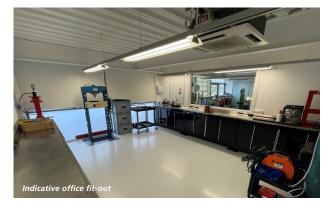

## **SPECIFICATION**

- ✓ Detached hybrid unit with 24/7 access
- ► Full glazed feature atrium reception
- ▼ Fitted offices to first floor, carpet, suspended ceiling, air conditioning
- Purpose built simulator room
- ▼ High quality workshop space to the ground floor

- ▼ Machine room and storage
- Roller shutter door access
- 3 phase power
- Superfast broadband connectivity and fibre on site
- **▼** Allocated parking spaces