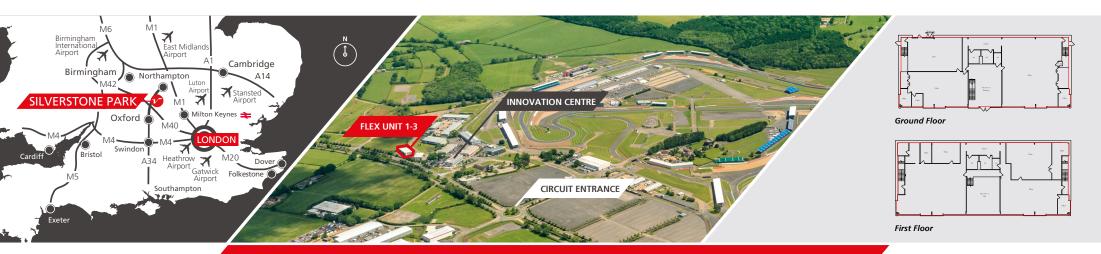

# **Industrial Unit TO LET**

Flex Unit 1-3 Silverstone Park
Providing 11,602 sq ft (1,078 sq m)

SILVERSTONE PARK, SILVERSTONE, TOWCESTER, NN12 8GX

Flex Unit 1-3, is situated in a prominent location along the Dadford Road and will be available To Let shortly. We welcome conversations with potential occupiers looking to join our growing community.

#### **ACCOMMODATION**

The building provides the following approximate gross internal floor areas:

|               | Description  | sq ft  | sq m  |
|---------------|--------------|--------|-------|
| Flex Unit 1-3 | Ground Floor | 5,847  | 543   |
|               | First Floor  | 5,755  | 535   |
|               | TOTAL        | 11,602 | 1,078 |