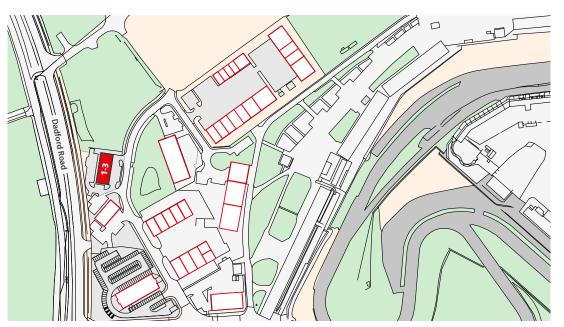

Flex Unit 1-3, is situated in a prominent location along the Dadford Road and will be available To Let shortly. We welcome conversations with potential occupiers looking to join our growing community.