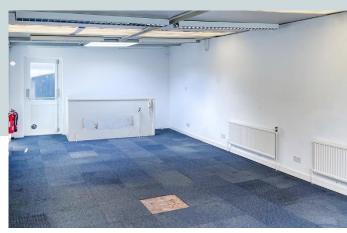

#### **DESCRIPTION**

The property comprises of a ground and first floor, situated on Seagrave Road. The ground floor benefits from high ceilings and excellent open space. The first floor consists of two separate offices, with a staircase provided on the right-hand side of the ground floor. The property can be suitable for a variety of uses.

View of ground floor showing 1st floor to right