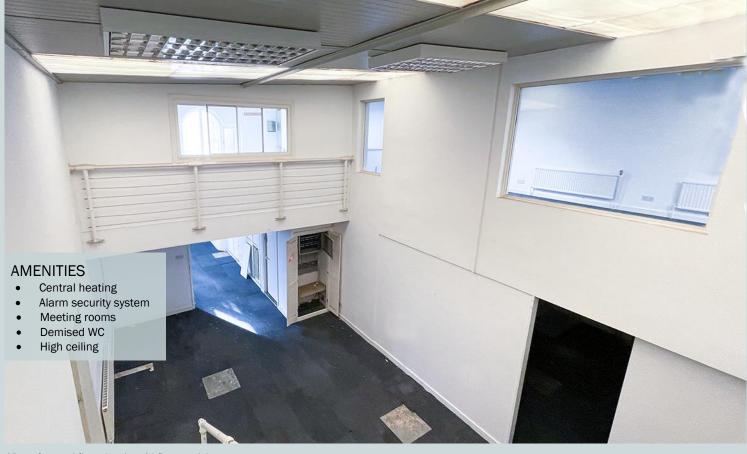

# IN DETAIL

Ground floor access to 1st floor

#### **DESCRIPTION**

The property comprises of a ground and first floor, situated on Seagrave Road. The ground floor benefits from high ceilings and excellent open space. The first floor consists of two separate offices, with a staircase provided on the right-hand side of the ground floor. The property can be suitable for a variety of uses.

1st floor mezzanine office

**Misrepresentation Act 1967:** These particulars are believed to be correct, but their accuracy is not guaranteed and they do not form part of any contract. Unless otherwise stated, all prices and rents are quoted exclusive of VAT (*Brochure date February 2023* 