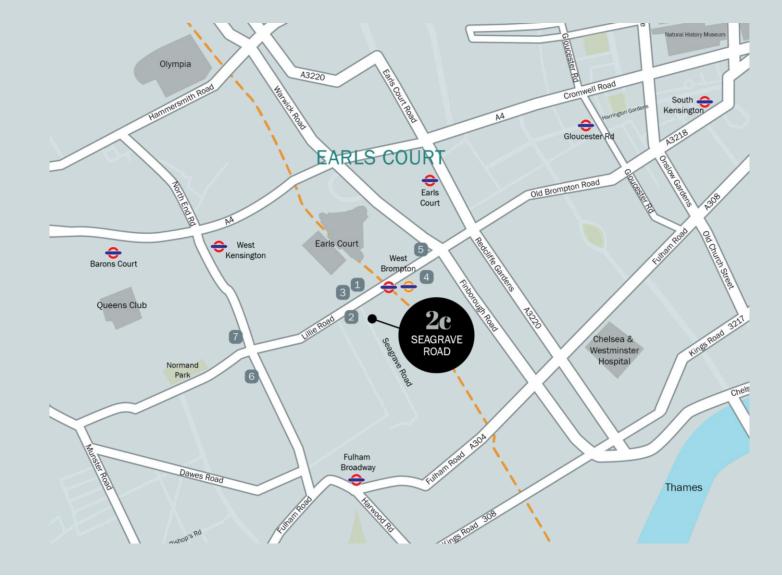

# **LOCATION**

The property is situated in an attractive courtyard development between Lillie Road and the Fulham Road. Seagrave Road provides restaurants, pubs, and hotels, as well as Brompton Park.

Within easy reach of Chelsea's famous Kings Road, Lots Road for antiques & the Chelsea Design Centre

#### **TRANSPORT**

West Brompton Station

Overground & Underground (District line) is a 3 min walk and only 0.1 miles

Earls Court Station

Underground (District & Picadilly line) is 8 min walk and only 0.4 miles

Fulham Broadway Station

Underground (District line) is a 14 min walk and only 0.8 miles

**District line** provides a quick route which the provides direct access to Heathrow Airport. Fulham Road provides direct access to the A4 which offers routes to the M4 and M4 motorways.

#### LOCAL

- 1. The Prince pub
- 2. The Lillie Langtree pub
- 3. The Hoarder coffee
- 4. North Lodge coffee
- 5. Tesco Express supermarket
- 6. The Gym Group gym
- 7. 222 Vegan Cuisine restaurant