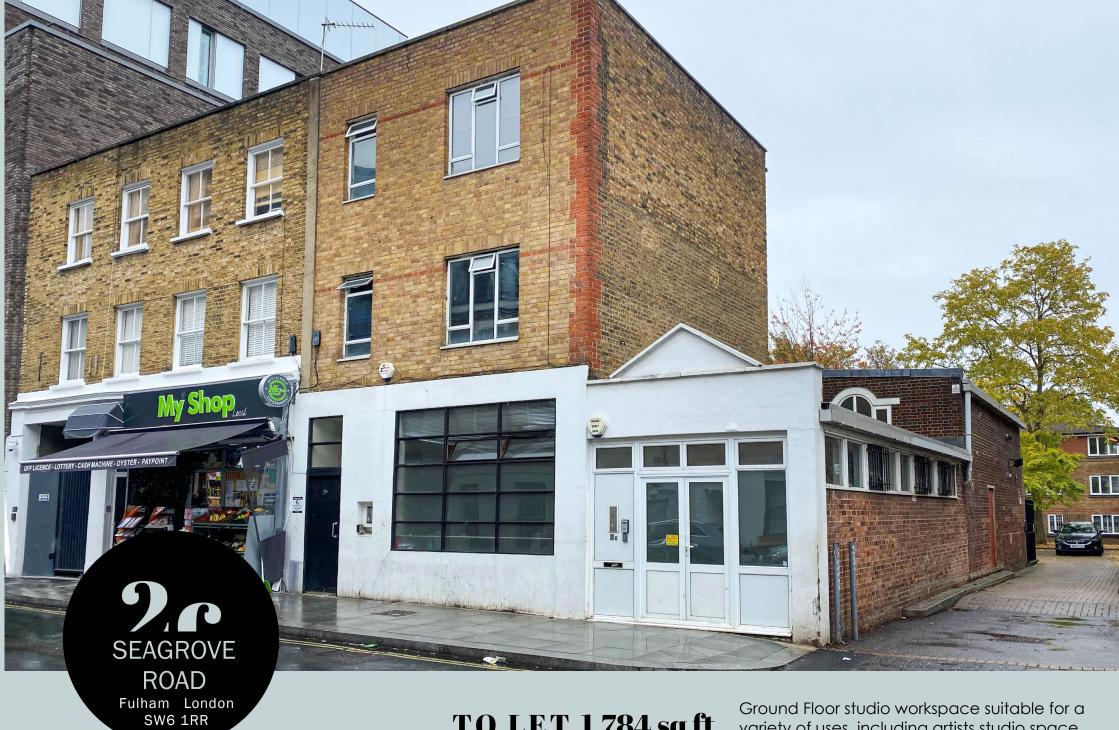

**TO LET 1.784 sa ft** 

Ground Floor studio workspace suitable for a variety of uses, including artists studio space

#### **DESCRIPTION**

The property comprises of a ground and first floor, situated on Seagrave Road. The ground floor benefits from high ceilings and excellent open space. The first floor consists of two separate offices, with a staircase provided on the right-hand side of the ground floor. The property can be suitable for a variety of uses.