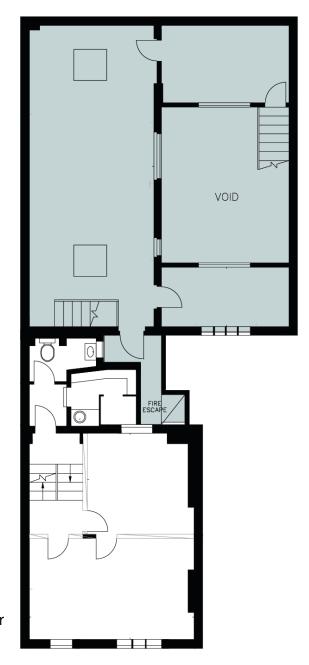

iety of uses.



1st floor mezzanine office

**Misrepresentation Act 1967:** These particulars are believed to be correct, but their accuracy is not guaranteed and they do not form part of any contract. Unless otherwise stated, all prices and rents are quoted exclusive of VAT (*Brochure date February 2023* 



View of ground floor showing 1st floor to right

#### **ACCOMODATION**

1,784 sq ft (166 sq m) ground & first floors

**RENT** 

£25 per sq ft.

## **RATES**

Approx. £10.77 per sq ft (2023/24) to be confirmed through local authority

EPC

To be assessed

### **TERMS**

Available on a new lease direct from the freeholder.

## **CONTACT**

Simon Kibble or Giles Harker skibble@frostmeadowcroft.com gharker@frostmeadowcroft.com www.frostmeadowcroft.com



# **PLANS**



Ground floor 2C



First floor 2C