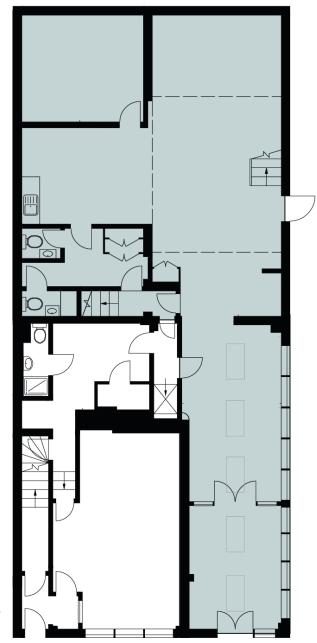

suitable for a variety of uses.



1st floor mezzanine office

**Misrepresentation Act 1967:** These particulars are believed to be correct, but their accuracy is not guaranteed and they do not form part of any contract. Unless otherwise stated, all prices and rents are quoted exclusive of VAT (*Brochure date February 2023* 



View of ground floor showing 1st floor to right

#### **ACCOMODATION**

1,784 sq ft (166 sq m) ground & first floors

**RENT** 

£25 per sq ft.

## **RATES**

Approx. £10.77 per sq ft (2023/24) to be confirmed through local authority

EPC

To be assessed

### **TERMS**

Available on a new lease direct from the freeholder.

## **CONTACT**

Simon Kibble or Giles Harker skibble@frostmeadowcroft.com gharker@frostmeadowcroft.com www.frostmeadowcroft.com



# **PLANS**



Ground floor 2C



First floor 2C