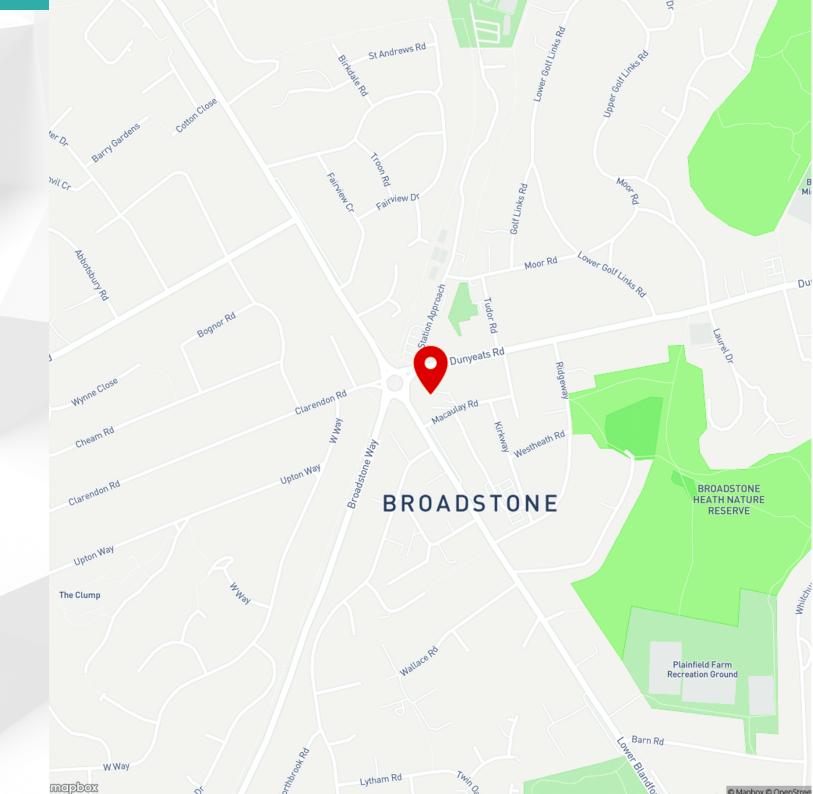

### Location

Suite B Manor House, 1 Macaulay Road, Broadstone, BH18 8AS

Manor House fronts the intersection of the Broadstone Roundabout and Lower Blandford Road. The suites and the car parking are accessed via Macaulay Road.