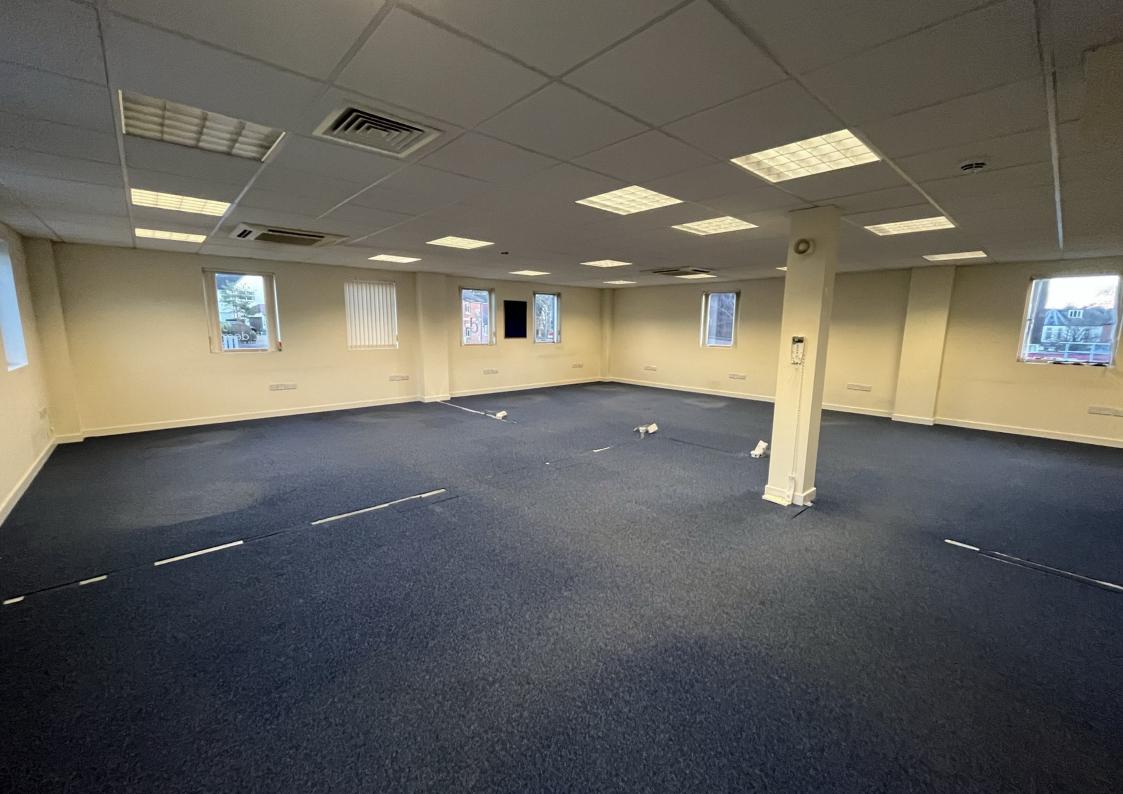

#### **Description**

Manor House provides a range of 8 modern, air-conditioned office suites centrally located in The Broadway, the Retail/Commercial area of Broadstone.

Suite B is located on the ground floor.

#### Accommodation

The accommodation comprises of the following:

| Name      | sq ft | sq m   | Rent              | Availability |
|-----------|-------|--------|-------------------|--------------|
| Suite - B | 2,120 | 196.95 | £26,500 per annum | Available    |