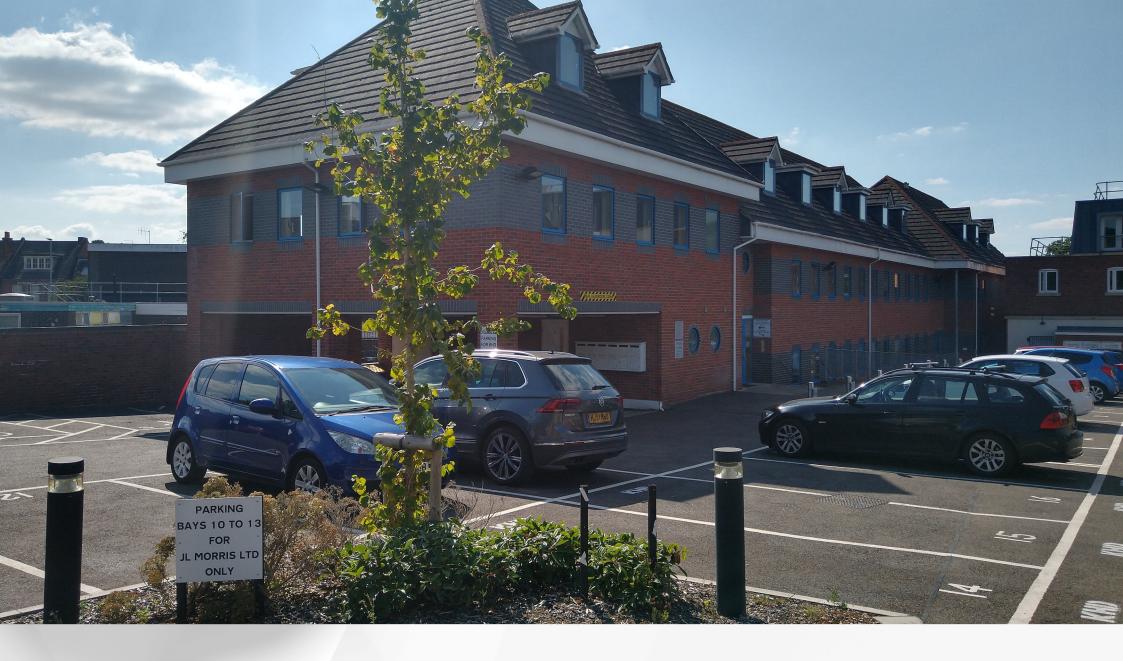

### Location

Suite B Manor House, 1 Macaulay Road, Broadstone, BH18 8AS

Manor House fronts the intersection of the Broadstone Roundabout and Lower Blandford Road. The suites and the car parking are accessed via Macaulay Road.

#### **Specification**

- Air Conditioning
- Carpets
- Suspended Ceiling
- Male and Female W.C Facilities
- Shower Facilities
- Lighting
- Blinds
- Raised Access Floor

Externally there is allocated car parking. Suite B - 6 spaces.