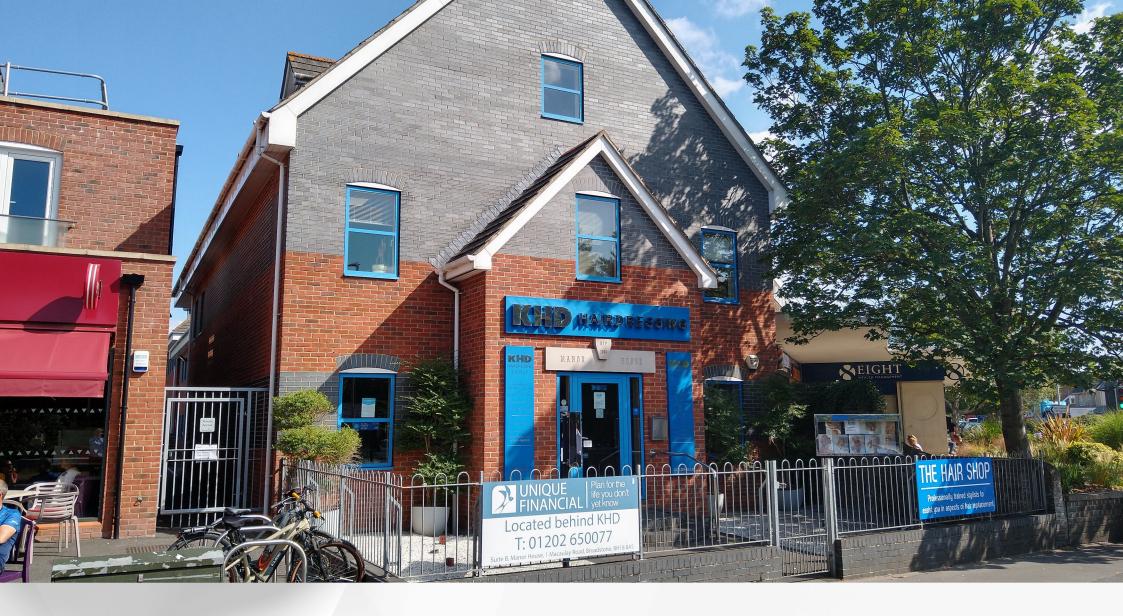

### Location

Suite B Manor House, 1 Macaulay Road, Broadstone, BH18 8AS

Manor House fronts the intersection of the Broadstone Roundabout and Lower Blandford Road. The suites and the car parking are accessed via Macaulay Road.

#### **Description**

Manor House provides a range of 8 modern, air-conditioned office suites centrally located in The Broadway, the Retail/Commercial area of Broadstone.

Suite B is located on the ground floor.