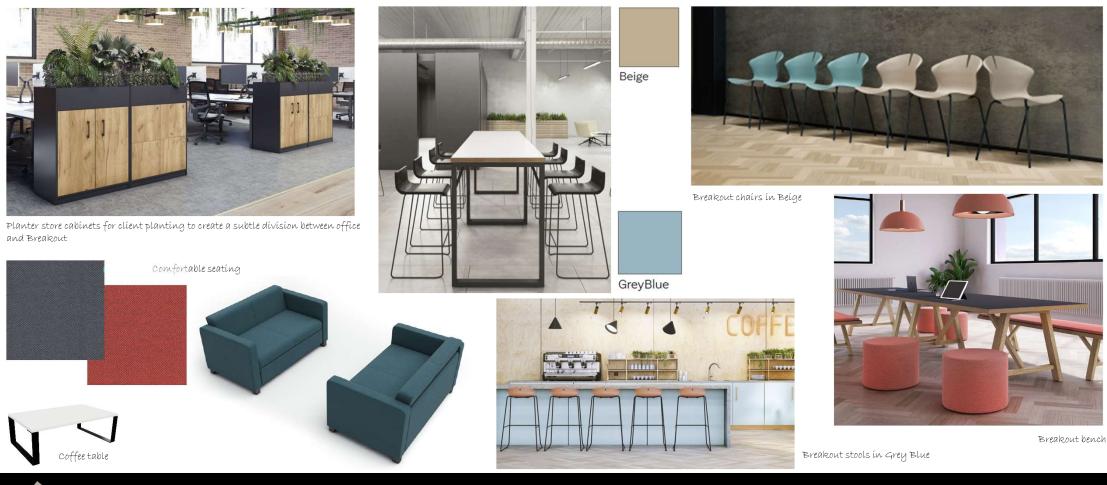

# Proposed Power and Data Layout

All the existing floor boxes are to be re-located into positions to suit the new desk layout as shown. One floor box shared between desks with one data per person.

We have allowed to relocate existing cleaners grommet to an area set within the carpet rather than the vinyl in the Breakout

We will relocate an existing floor box to under the long bench so staff can use if needs be.

We have allowed to get rid of the existing grommets (except for one which we are moving to the Service Hub)





#### Proposed Floor Finishes









Existing carpet tiles relaid.

New Amtico Terrazzo tiles to follow the line of the ceiling bulkhead







## ENGAGE INSPIRE CREATE

## Proposed Reception Floor Finishes



#### Breakout Finishes







## **Breakout Furniture**





Pale Green





Meeting Booth seating idea

3-Space