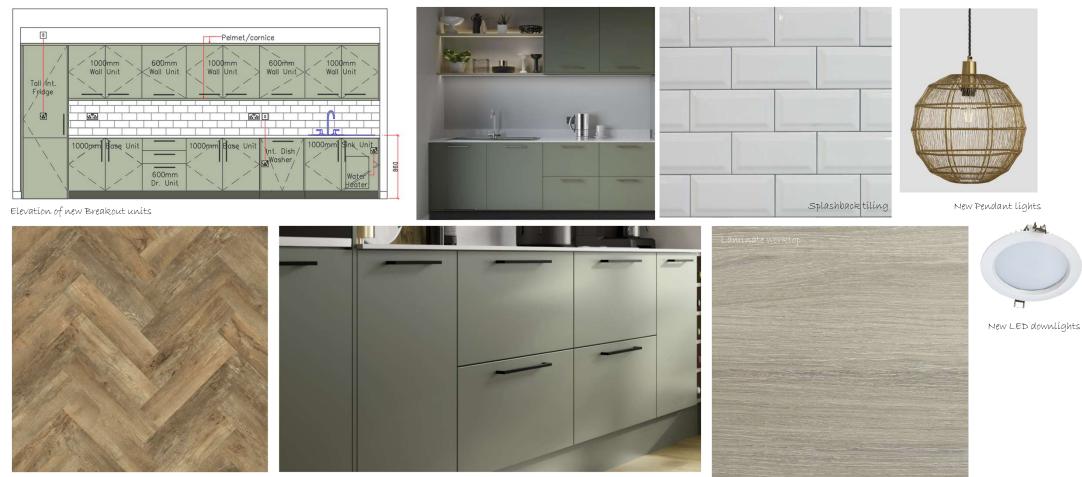

#### Breakout Finishes

## **Breakout Furniture**

Pale Green

Meeting Booth seating idea

3-Space