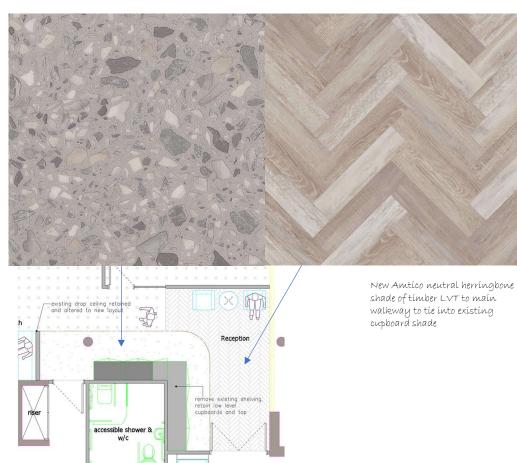

#### Proposed Floor Finishes

Existing carpet tiles relaid.

New Amtico Terrazzo tiles to follow the line of the ceiling bulkhead

## Proposed Reception Floor Finishes