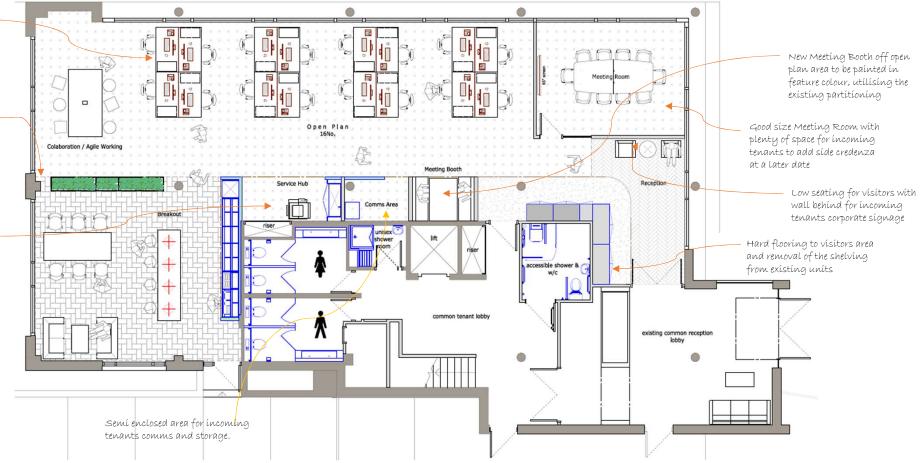

## Proposed Ground Floor General Arrangement

We have allowed for 16no 1600x800mm new desks within the open plan office area with a central flexible area for agile working. We also allow for mid height planter storage to the ends of each desk bank.

Míd height storage units with planter tops to give a subtle division between open plan and Breakout

We have left an adequate area – for tenants service area which is important as they will probably have copier, shredder (or Shredit Bins) and general environmental waste bins which can go in front of the riser.

Good síze Breakout area which can also be used for collaborative or agile working