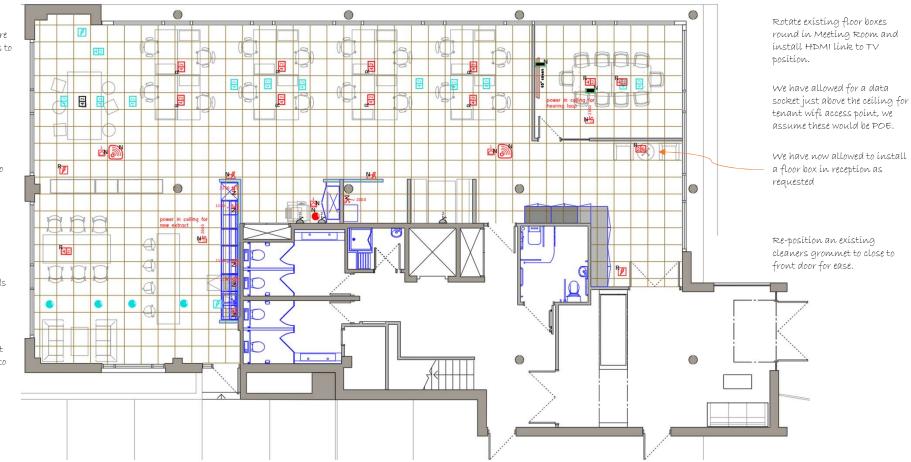

### Proposed Power and Data Layout

All the existing floor boxes are to be re-located into positions to suit the new desk layout as shown. One floor box shared between desks with one data per person.

We have allowed to relocate existing cleaners grommet to an area set within the carpet rather than the vinyl in the Breakout

We will relocate an existing floor box to under the long bench so staff can use if needs be.

We have allowed to get rid of the existing grommets (except for one which we are moving to the Service Hub)