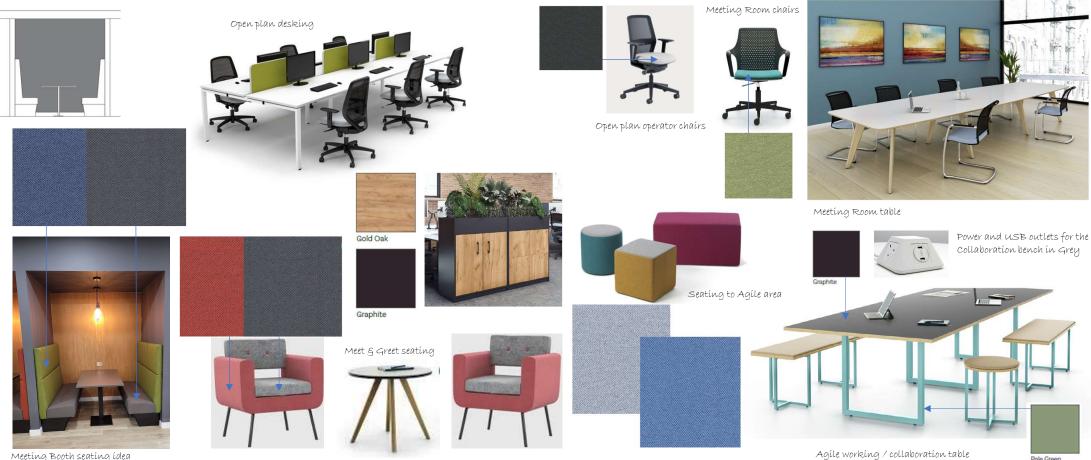

nd Data Layout

All the existing floor boxes are to be re-located into positions to suit the new desk layout as shown. One floor box shared between desks with one data per person.

We have allowed to relocate existing cleaners grommet to an area set within the carpet rather than the vinyl in the Breakout

We will relocate an existing floor box to under the long bench so staff can use if needs be.

We have allowed to get rid of the existing grommets (except for one which we are moving to the Service Hub)





#### Proposed Floor Finishes









Existing carpet tiles relaid.

New Amtico Terrazzo tiles to follow the line of the ceiling bulkhead







## ENGAGE INSPIRE CREATE

## Proposed Reception Floor Finishes



#### Breakout Finishes







## **Breakout Furniture**





Pale Green





Meeting Booth seating idea

3-Space