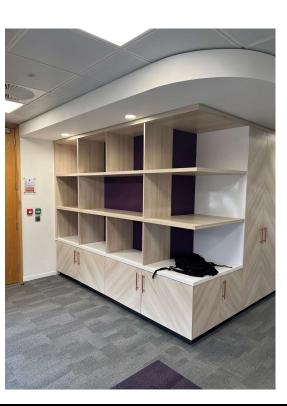

Míd height storage units with planter tops to give a subtle division between open plan and Breakout

We have left an adequate area – for tenants service area which is important as they will probably have copier, shredder (or Shredit Bins) and general environmental waste bins which can go in front of the riser.

Good síze Breakout area which can also be used for collaborative or agile working