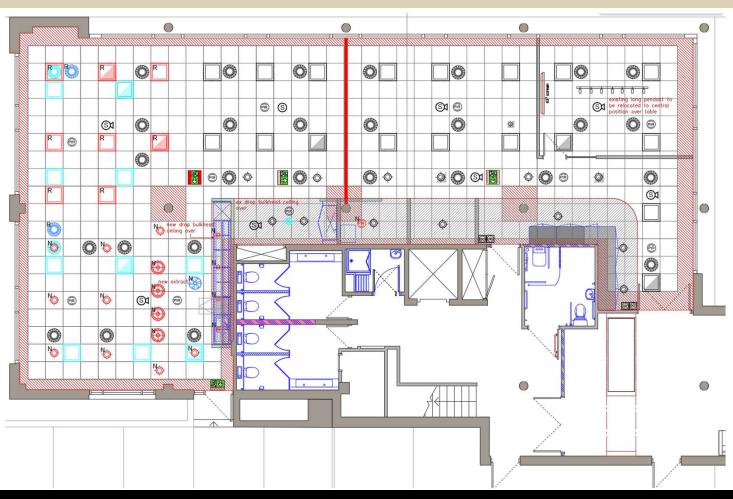

## Proposed Reflected Ceiling Plan

Relocate existing lights so that they are on same plane as adjoining fittings

Remove existing 600x600mm fittings from Breakout area and add new LED downlighters, as a saving you could retain the existing fittings.

Allow for new extract to the new Breakout

Allow for new drop pendant fittings over the high bench with smaller format LED downlighters set within the drop bulkhead over the tea point units.

Exístíng pendant to be reposítíoned so ít becomes central over new table locatíon