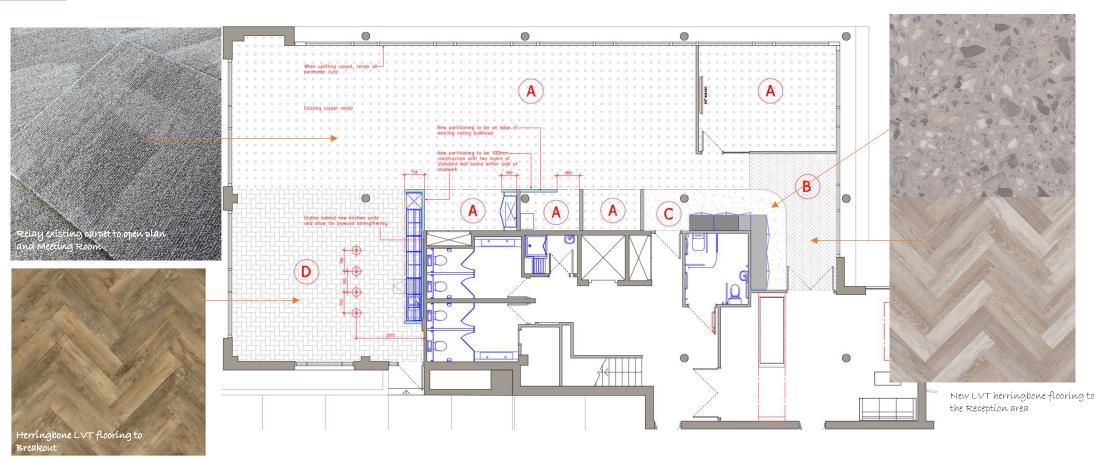

#### Proposed Floor Finishes

Existing carpet tiles relaid.

New Amtico Terrazzo tiles to follow the line of the ceiling bulkhead

## Proposed Reception Floor Finishes