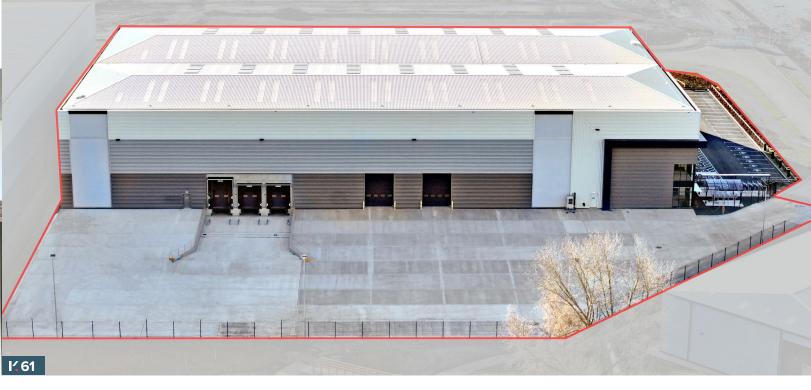

#### **Specification overview**

2 level access doors

50kN/M2 floor loading

8 EV charging points

3 dock doors & levellers

Up to 130kN point loading

**15**% roof lights

12.5m clear eaves height

45m concrete goods yard

**BREEAM** 'Excellent' rating

FM2 flooring surface

0.5MVA

minimum

power capacity

148 Car parking spaces