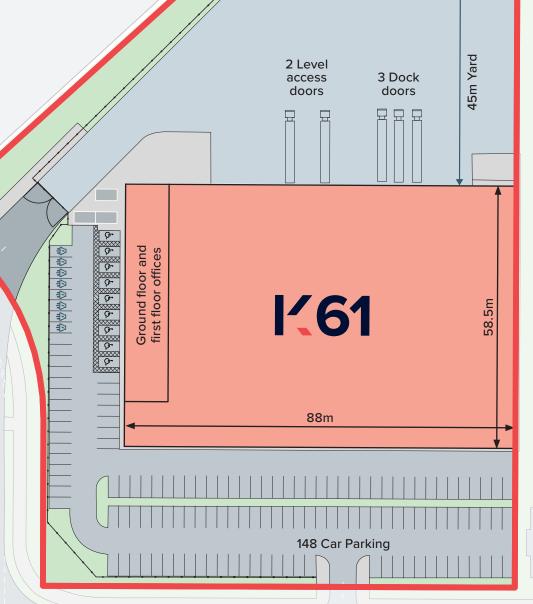

### **Grade-A space** in a fast-growing commercial park

Find out more at konect62.com/k61/ K61 is a high-quality unit, with 12.5m clear eaves, 500KVA power, a generous office provision and superior car parking ratio.

#### **Specification overview**

2 level access doors

50kN/M2 floor loading

8 EV charging points

3 dock doors & levellers

Up to 130kN point loading

**15**% roof lights

12.5m clear eaves height

45m concrete goods yard

**BREEAM** 'Excellent' rating

FM2 flooring surface

0.5MVA

minimum

power capacity

148 Car parking spaces

# PHASE 1 on site now

Speculatively built unit

61,065 sq ft (5,673 sq m)

5,500 sq ft (510.92 sq m) first floor offices