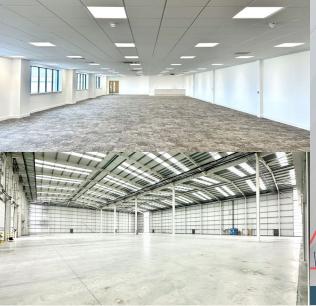

#### Office and Convenience

- · High quality offices
- · Suspended ceilings
- Raised floors
- · Entrance lobby with lift

# PHASE 1 on site now

Speculatively built unit

61,065 sq ft (5,673 sq m)

5,500 sq ft (510.92 sq m) first floor offices