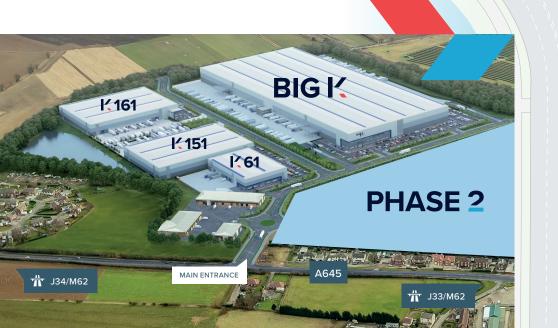

## LONECT62

Konect62 Distribution Park WF11 8DS J33 & J34 M62

konect62.com

High quality and sustainable spec build warehouse

300+ sq m roof mounted solar PV array

Fast access to the M62 & South Yorkshire

PHASE 1- Available Nov. 61,065 sq ft PHASE 1 - Available Now

## Introducing

**1**′61

One of three speculatively built opportunities at the fast-growing Konect62 industrial park, K61 is ready for occupation now.

MAIN ENTRANCE

Konect62 Distribution Park WF11 8DS J33 & J34 M62

konect62.com

Located on the crucial axis of the M62 and A1(M) motorways, K61 is strategically positioned to address local, regional and country-wide markets.