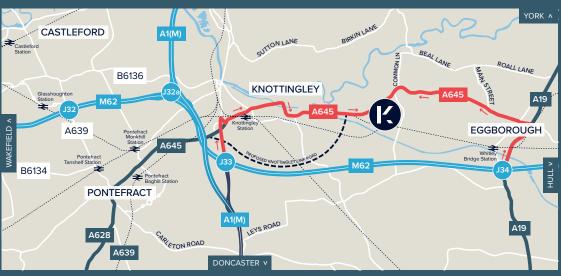

MAIN ENTRANCE

Konect62 Distribution Park WF11 8DS J33 & J34 M62

konect62.com

Located on the crucial axis of the M62 and A1(M) motorways, K61 is strategically positioned to address local, regional and country-wide markets.

Nearly 3.2 million consumers live within 45 minutes from K61 by van, while 37 million people fall within a single 4.5 hour journey.

K61 is also ideally situated to address international markets, with a number of sea ports and the main UK air freight hubs all accessible within 4.5 hours.