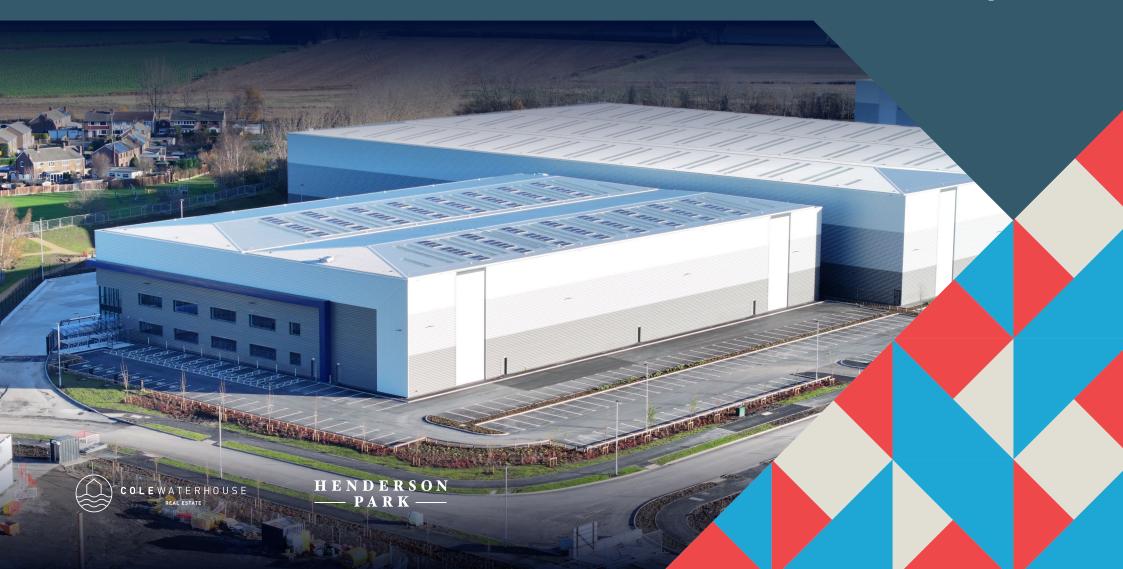

## LONECT62

Konect62 Distribution Park WF11 8DS J33 & J34 M62

konect62.com

High quality and sustainable spec build warehouse

300+ sq m roof mounted solar PV array

Fast access to the M62 & South Yorkshire

PHASE 1- Available Nov. 61,065 sq ft PHASE 1 - Available Now

#### KONECT62

## Introducing

**1**′61

### **Grade-A space** in a fast-growing commercial park

Find out more at konect62.com/k61/ K61 is a high-quality unit, with 12.5m clear eaves, 500KVA power, a generous office provision and superior car parking ratio.