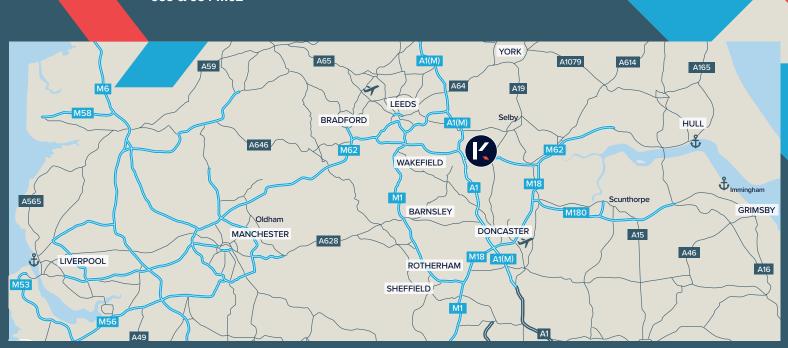

MAIN ENTRANCE

Konect62 Distribution Park WF11 8DS J33 & J34 M62

konect62.com

Located on the crucial axis of the M62 and A1(M) motorways, K61 is strategically positioned to address local, regional and country-wide markets.

Nearly 3.2 million consumers live within 45 minutes from K61 by van, while 37 million people fall within a single 4.5 hour journey.

K61 is also ideally situated to address international markets, with a number of sea ports and the main UK air freight hubs all accessible within 4.5 hours.