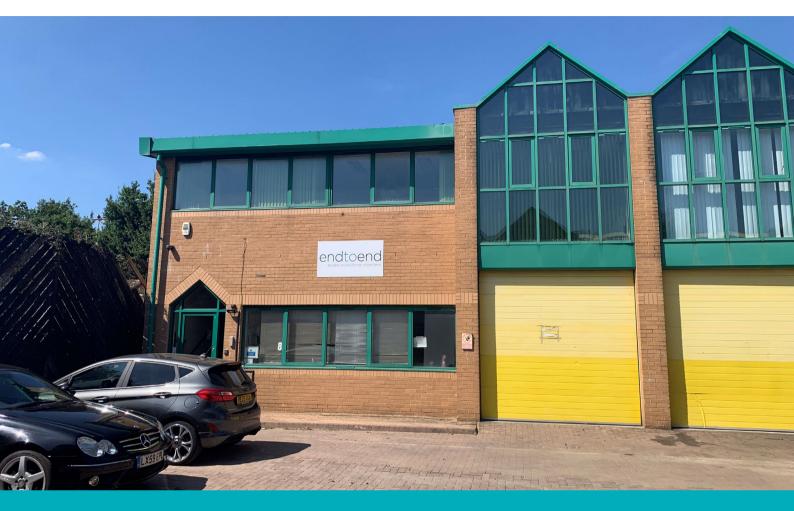

# 8 BRICKFIELDS INDUSTRIAL PARK

Kiln Lane Bracknell Berkshire RG12 1NQ

| ТҮРЕ   | INDUSTRIAL / WAREHOUSE              |
|--------|-------------------------------------|
| TENURE | LEASEHOLD                           |
| SIZE   | <b>4,298</b> sq ft<br>(399.29 sq m) |

## Description

Unit 8 is a modern end-terrace industrial unit providing a warehouse/workshop and office.