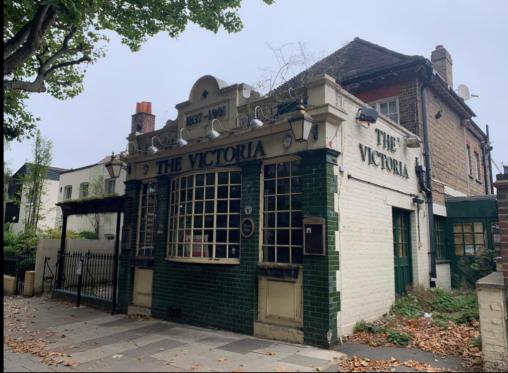

# HIGHGATE, N6

PUB / RESTAURANT OPPORTUNITY GROUND FLOOR AND BASEMENT UNIT

TO LET

28 NORTH HILL HIGHGATE N6 40A

#### LOCATION

The unit is situated on the highly affluent North Hill in Highgate, a residential catchment area occupied by multiple popular pubs and restaurants such as The Red Lion & Sun, which has been voted in the Top 10 gastro pubs in the world. The pub dates back to 1936 and was originally a greengrocers and a beer shop. The unit is within easy reach of Highgate Station as well as several bus routes.