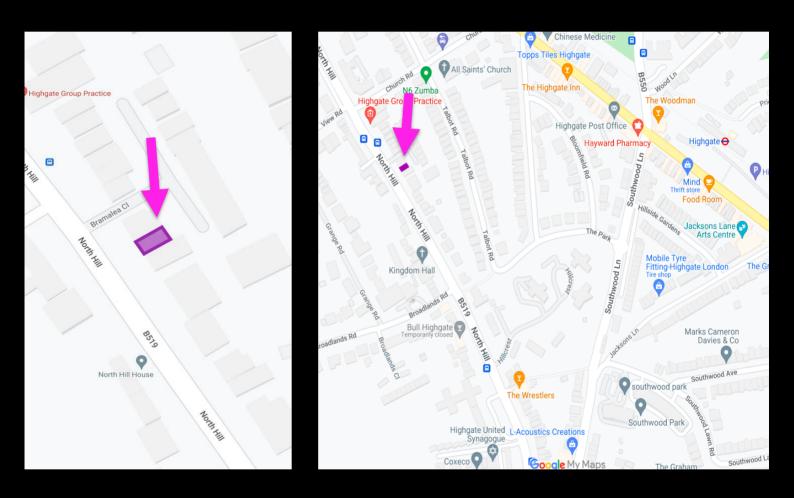

#### LOCATION

The unit is situated on the highly affluent North Hill in Highgate, a residential catchment area occupied by multiple popular pubs and restaurants such as The Red Lion & Sun, which has been voted in the Top 10 gastro pubs in the world. The pub dates back to 1936 and was originally a greengrocers and a beer shop. The unit is within easy reach of Highgate Station as well as several bus routes.