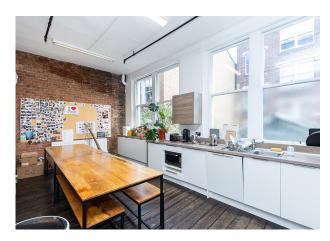

#### Description

The office situated within a former Victorian warehouse is bursting with characterful features such as original wooden flooring and exposed brickwork and further benefits from excellent ceiling heights (close to 3 metres), great natural light due to the dual aspect, meeting room and kitchen.

#### **Specification**

3m Ceiling Heights

Original Wooden Flooring

Meeting Room

Kitchen

Excellent Natural Light

Central Shoreditch