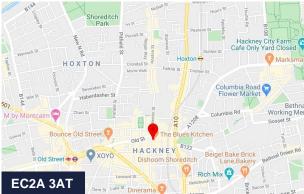

#### Location

This first floor office is located at the northen end of Curtain Road, in the heart of Shoreditch surrounded by an array of boutique hotels, bars, resturants and cafes such as; The Blues Kitchen, The Diner and Hache. It is also within easy walking distance from Shoreditch High Street (8mins), Old Street (7mins), and Liverpool Street Stations (12mins).