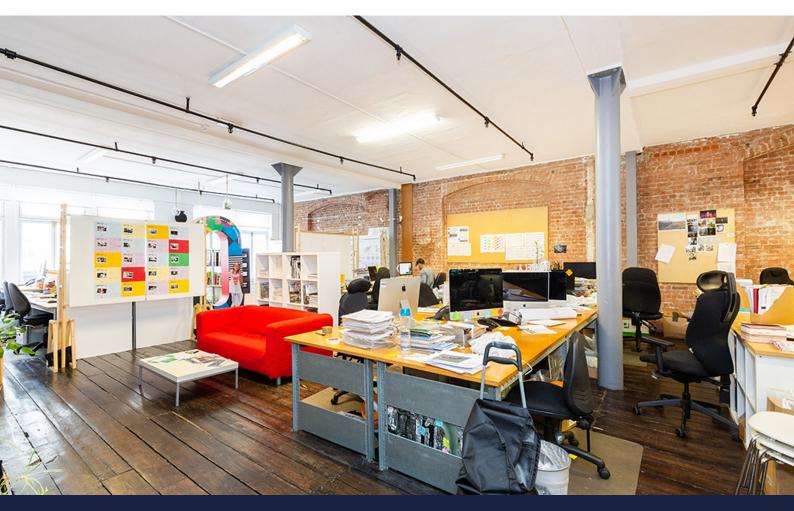

#### Description

The office situated within a former Victorian warehouse is bursting with characterful features such as original wooden flooring and exposed brickwork and further benefits from excellent ceiling heights (close to 3 metres), great natural light due to the dual aspect, meeting room and kitchen.

#### **Specification**

3m Ceiling Heights

Original Wooden Flooring

Meeting Room

Kitchen

Excellent Natural Light

Central Shoreditch