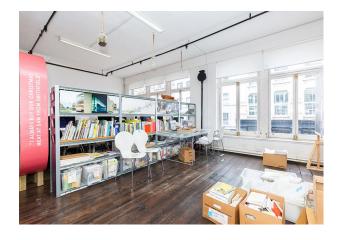

#### Description

The office situated within a former Victorian warehouse is bursting with characterful features such as original wooden flooring and exposed brickwork and further benefits from excellent ceiling heights (close to 3 metres), great natural light due to the dual aspect, meeting room and kitchen.

#### **Specification**

3m Ceiling Heights

Original Wooden Flooring

Meeting Room

Kitchen

Excellent Natural Light

Central Shoreditch