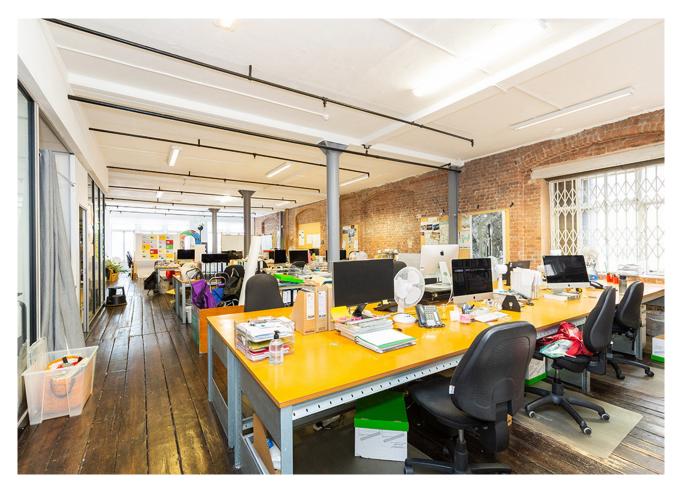

#### Description

The office situated within a former Victorian warehouse is bursting with characterful features such as original wooden flooring and exposed brickwork and further benefits from excellent ceiling heights (close to 3 metres), great natural light due to the dual aspect, meeting room and kitchen.

#### **Specification**

3m Ceiling Heights

Original Wooden Flooring

Meeting Room

Kitchen

Excellent Natural Light

Central Shoreditch