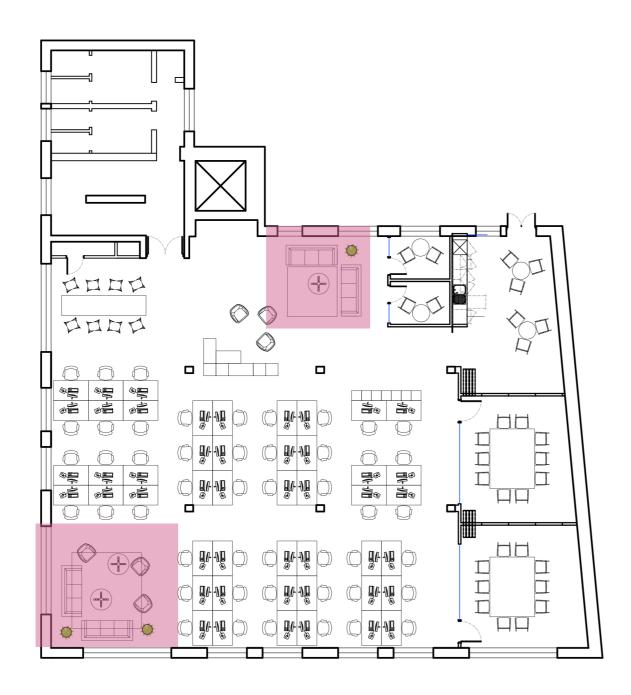

### Casual Meeting and reception

https://www.rawside.co/big-momma-sofa

https://www.modusfurniture.co.uk/collection/lounge-

chairs/plc-lounge-chair/

https://workstories.com/products/air-coffee/