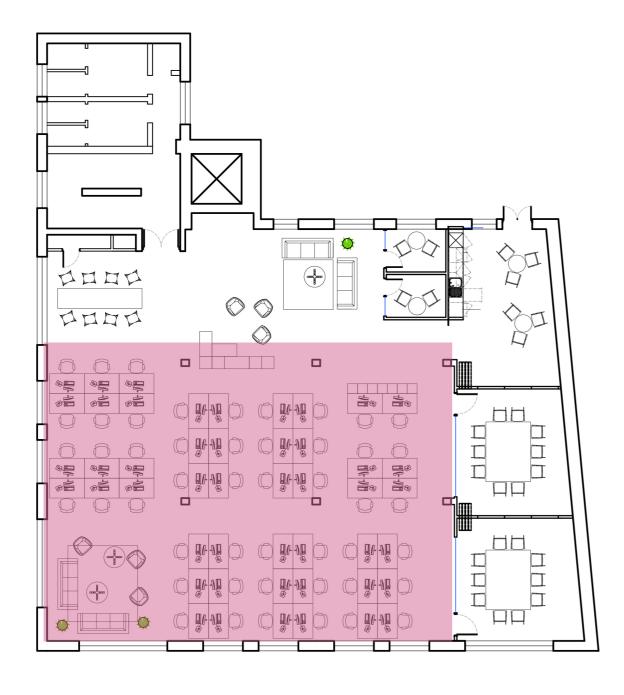

## Teapoint

https://workstories.com/products/delta-cafe/
https://workstories.com/products/transit-chair-2/





## Open Plan Desking

https://www.rawside.co/flx-worktable-desk https://workstories.com/products/j1/









# DUUD DUUD

#### Touchdown

https://www.rawside.co/cat-table

https://workstories.com/products/transit-high-stool-uph/







### Casual Meeting and reception

https://www.rawside.co/big-momma-sofa

https://www.modusfurniture.co.uk/collection/lounge-

chairs/plc-lounge-chair/

https://workstories.com/products/air-coffee/





## Meeting Table

https://www.rawside.co/bad-boy-meeting-table https://workstories.com/products/l19/





RIBBONPROJECTS.CO.UK



#### 1 to 1 rooms

https://workstories.com/products/contour-low/
https://workstories.com/products/transit-cafe/







#### Bleacher and screen

https://www.buzzi.space/acoustic-solutions/buzziplanter
https://spacestor.com/products/seating/bleachers/