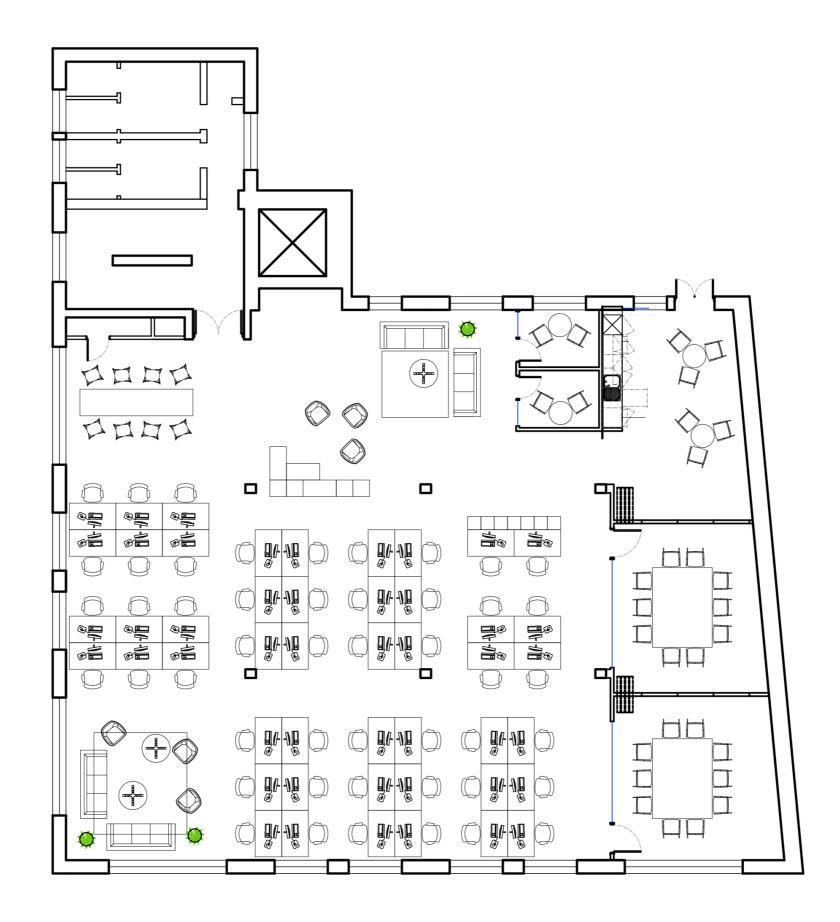

## Teapoint

https://workstories.com/products/delta-cafe/
https://workstories.com/products/transit-chair-2/

## Open Plan Desking

https://www.rawside.co/flx-worktable-desk https://workstories.com/products/j1/

#### Touchdown

https://www.rawside.co/cat-table

https://workstories.com/products/transit-high-stool-uph/

### Casual Meeting and reception

https://www.rawside.co/big-momma-sofa

https://www.modusfurniture.co.uk/collection/lounge-

chairs/plc-lounge-chair/

https://workstories.com/products/air-coffee/

## Meeting Table

https://www.rawside.co/bad-boy-meeting-table https://workstories.com/products/l19/

RIBBONPROJECTS.CO.UK

#### 1 to 1 rooms

https://workstories.com/products/contour-low/
https://workstories.com/products/transit-cafe/

#### Bleacher and screen

https://www.buzzi.space/acoustic-solutions/buzziplanter
https://spacestor.com/products/seating/bleachers/