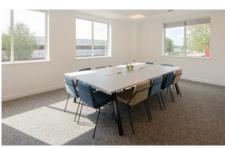

First, second and third floor accommodation available as Cat A+ furnished, Cat A standard or for tenant fit out.

- FLEXIBLE SPACE AVAILABLE FURNISHED, CAT A OR FOR TENANT FIT OUT
- CAR PARKING RATIO 1:208 SQ FT
- USEFUL 3RD FLOOR ANCILLARY AREA
- FIT OUT INCLUDES NEW VRF AIR-CONDITIONING, METAL TILED SUSPENDED CEILINGS, LED LIGHTING, NEW WCS AND SHOWER FACILITIES
- ON-SITE LOCKABLE BIKE STORE