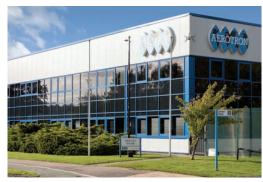

## - description -

Explorer 2 is situated in a prominent position at the eastern end of Fleming Way within the sought after Manor Royal Business District.

Explorer I and Explorer 2 have been constructed in a 'u' shape around a landscaped central paved courtyard and benefit from one of the best parking ratios in Manor Royal.

First, second and third floor accommodation available as Cat A+ furnished, Cat A standard or for tenant fit out.

- FLEXIBLE SPACE AVAILABLE FURNISHED, CAT A OR FOR TENANT FIT OUT
- CAR PARKING RATIO 1:208 SQ FT
- USEFUL 3RD FLOOR ANCILLARY AREA
- FIT OUT INCLUDES NEW VRF AIR-CONDITIONING, METAL TILED SUSPENDED CEILINGS, LED LIGHTING, NEW WCS AND SHOWER FACILITIES
- ON-SITE LOCKABLE BIKE STORE