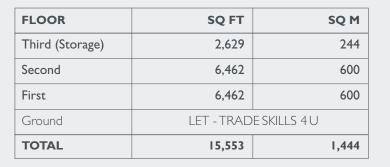

and second floors with third floor storage

## - description -

Explorer 2 is situated in a prominent position at the eastern end of Fleming Way within the sought after Manor Royal Business District.

Explorer I and Explorer 2 have been constructed in a 'u' shape around a landscaped central paved courtyard and benefit from one of the best parking ratios in Manor Royal.

First, second and third floor accommodation available as Cat A+ furnished, Cat A standard or for tenant fit out.





- FLEXIBLE SPACE AVAILABLE FURNISHED, CAT A OR FOR TENANT FIT OUT
- CAR PARKING RATIO 1:208 SQ FT
- USEFUL 3RD FLOOR ANCILLARY AREA
- FIT OUT INCLUDES NEW VRF AIR-CONDITIONING, METAL TILED SUSPENDED CEILINGS, LED LIGHTING, NEW WCS AND SHOWER FACILITIES
- ON-SITE LOCKABLE BIKE STORE









explorer2









CAT A+ CAN BE FITTED

EV CHARGING

CAR PARKING RATIO 1:208 SQ FT

LOFT STORAGE

#### - areas -













### - location -

Crawley is one of the principle office markets in the South East, being located immediately south of London Gatwick Airport with a mix of town centre and out of town office supply.

The town is very well positioned for transport being adjacent to the M23 Motorway, which provides fast links north to the M25 Motorway and Central London.

Gatwick Airport Station offers services by train to London Victoria in approximately 30 minutes whilst Crawley Station offers services in approximately 45 minutes to London Victoria.



#### - rent -

POA. Range of rents based upon level of fit out required.

- rates -

To be confirmed.

- service charge -

Available upon request.