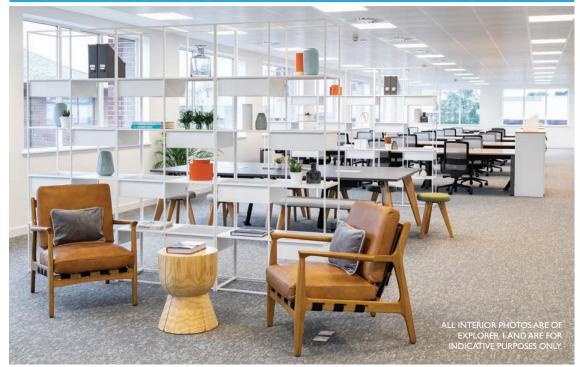

First, second and third floor accommodation available as Cat A+ furnished, Cat A standard or for tenant fit out.

- FLEXIBLE SPACE AVAILABLE FURNISHED, CAT A OR FOR TENANT FIT OUT
- CAR PARKING RATIO 1:208 SQ FT
- USEFUL 3RD FLOOR ANCILLARY AREA
- FIT OUT INCLUDES NEW VRF AIR-CONDITIONING, METAL TILED SUSPENDED CEILINGS, LED LIGHTING, NEW WCS AND SHOWER FACILITIES
- ON-SITE LOCKABLE BIKE STORE