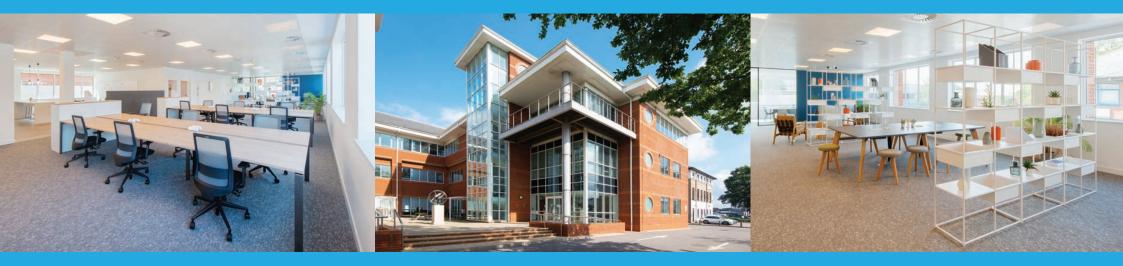

First, second and third floor accommodation available as Cat A+ furnished, Cat A standard or for tenant fit out.

- FLEXIBLE SPACE AVAILABLE FURNISHED, CAT A OR FOR TENANT FIT OUT
- CAR PARKING RATIO 1:208 SQ FT
- USEFUL 3RD FLOOR ANCILLARY AREA
- FIT OUT INCLUDES NEW VRF AIR-CONDITIONING, METAL TILED SUSPENDED CEILINGS, LED LIGHTING, NEW WCS AND SHOWER FACILITIES
- ON-SITE LOCKABLE BIKE STORE

explorer2

CAT A+ CAN BE FITTED

EV CHARGING

CAR PARKING RATIO 1:208 SQ FT

LOFT STORAGE