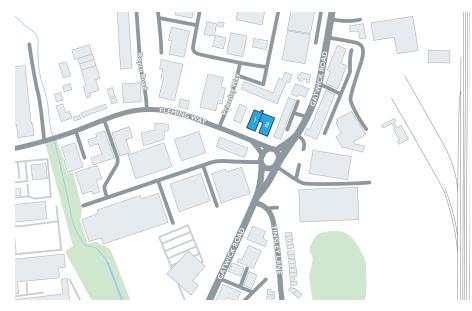

# explorer2

FLEMING WAY, CRAWLEY, RH10 9GT

RANGE OF FLEXIBLE AND FULLY FITTED SPACE

www.explorercrawley.co.uk

### - location -

Crawley is one of the principle office markets in the South East, being located immediately south of London Gatwick Airport with a mix of town centre and out of town office supply.

The town is very well positioned for transport being adjacent to the M23 Motorway, which provides fast links north to the M25 Motorway and Central London.