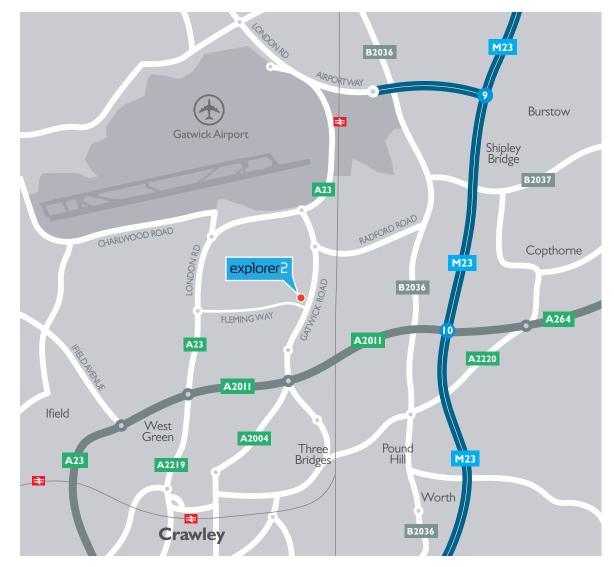

### - location -

Crawley is one of the principle office markets in the South East, being located immediately south of London Gatwick Airport with a mix of town centre and out of town office supply.

The town is very well positioned for transport being adjacent to the M23 Motorway, which provides fast links north to the M25 Motorway and Central London.

Gatwick Airport Station offers services by train to London Victoria in approximately 30 minutes whilst Crawley Station offers services in approximately 45 minutes to London Victoria.