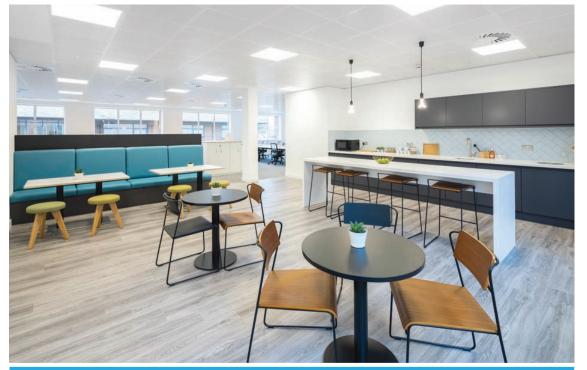

First, second and third floor accommodation available as Cat A+ furnished, Cat A standard or for tenant fit out.

- FLEXIBLE SPACE AVAILABLE FURNISHED, CAT A OR FOR TENANT FIT OUT
- CAR PARKING RATIO 1:208 SQ FT
- USEFUL 3RD FLOOR ANCILLARY AREA
- FIT OUT INCLUDES NEW VRF AIR-CONDITIONING, METAL TILED SUSPENDED CEILINGS, LED LIGHTING, NEW WCS AND SHOWER FACILITIES
- ON-SITE LOCKABLE BIKE STORE