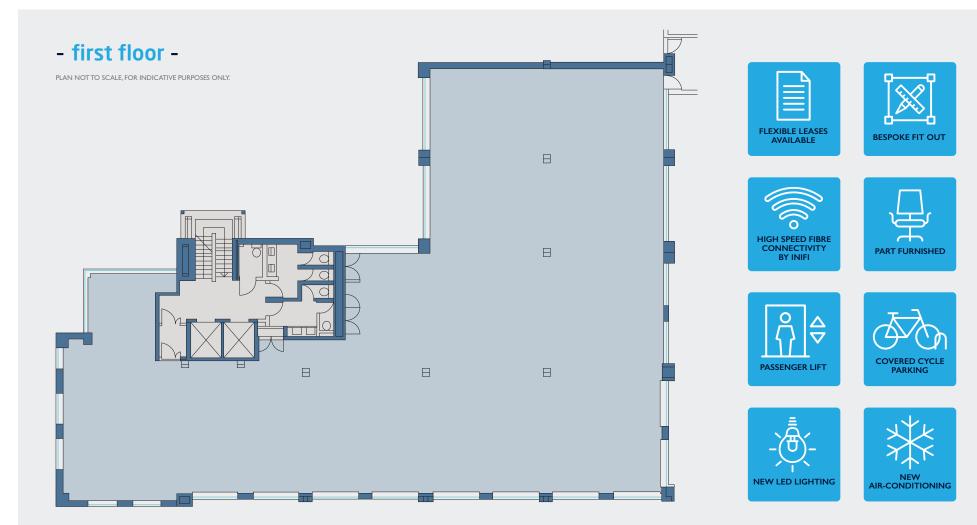

#### - areas -

First, second and third floor accommodation available as Cat A+ furnished, Cat A standard or for tenant fit out.

- FLEXIBLE SPACE AVAILABLE FURNISHED, CAT A OR FOR TENANT FIT OUT
- CAR PARKING RATIO 1:208 SQ FT
- USEFUL 3RD FLOOR ANCILLARY AREA
- FIT OUT INCLUDES NEW VRF AIR-CONDITIONING, METAL TILED SUSPENDED CEILINGS, LED LIGHTING, NEW WCS AND SHOWER FACILITIES
- ON-SITE LOCKABLE BIKE STORE