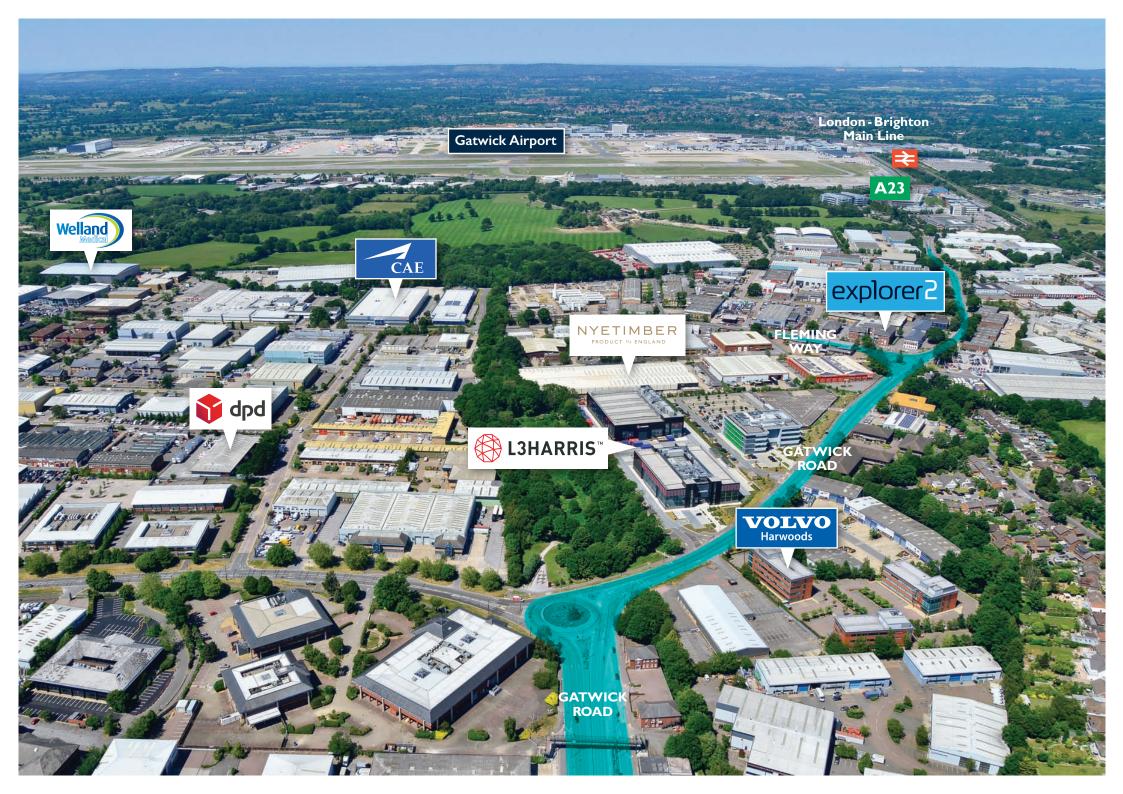

## - description -

Explorer 2 is situated in a prominent position at the eastern end of Fleming Way within the sought after Manor Royal Business District.

Explorer I and Explorer 2 have been constructed in a 'u' shape around a landscaped central paved courtyard and benefit from one of the best parking ratios in Manor Royal.

### - location -

Crawley is one of the principle office markets in the South East, being located immediately south of London Gatwick Airport with a mix of town centre and out of town office supply.

The town is very well positioned for transport being adjacent to the M23 Motorway, which provides fast links north to the M25 Motorway and Central London.

Gatwick Airport Station offers services by train to London Victoria in approximately 30 minutes whilst Crawley Station offers services in approximately 45 minutes to London Victoria.