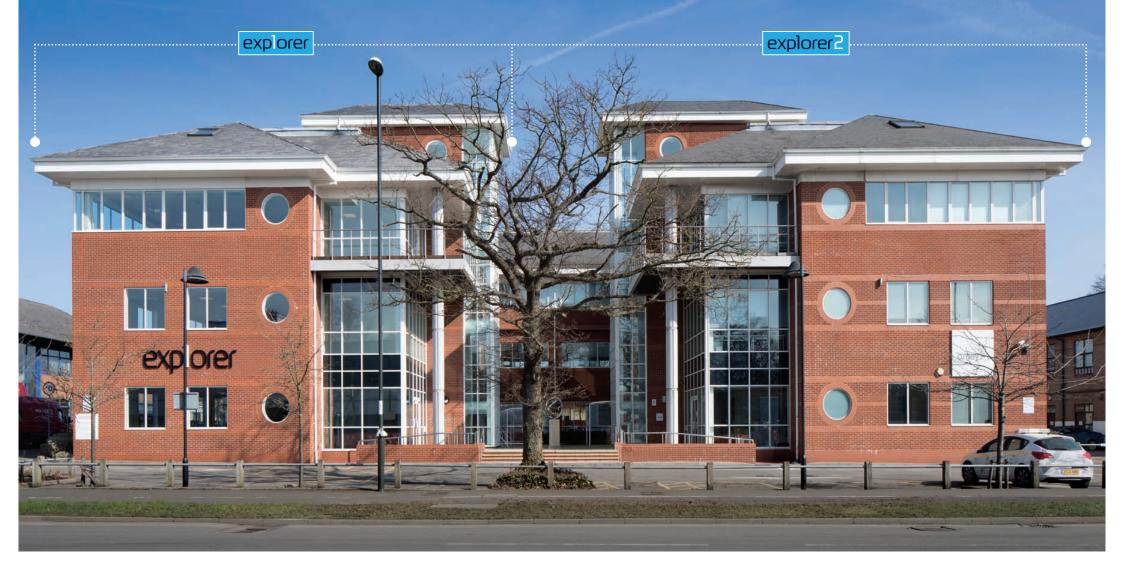

# explorer2

FLEMING WAY, CRAWLEY, RH10 9GT

RANGE OF FLEXIBLE AND FULLY FITTED SPACE

www.explorercrawley.co.uk

## - description -

Explorer 2 is situated in a prominent position at the eastern end of Fleming Way within the sought after Manor Royal Business District.

Explorer I and Explorer 2 have been constructed in a 'u' shape around a landscaped central paved courtyard and benefit from one of the best parking ratios in Manor Royal.