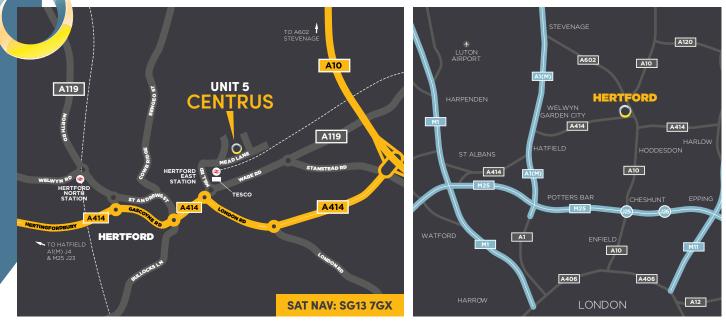

#### LOCATION

Centrus is a modern estate located within the well established Mead Lane business area, half a mile from the town centre.

Hertford East railway station is a short walk and provides a good service to London Liverpool Street, with a journey time of circa 50 minutes.

The estate is in close proximity to the A10 which provides quick access to the M25 (J25).

| A10        | 2 miles  | Hertford East Station | ½ mile   |
|------------|----------|-----------------------|----------|
| A1(M) - J4 | 8 miles  | Luton Airport         | 20 miles |
| M25 - J25  | 11 miles | Stansted Airport      | 21 miles |
| M11 - J7   | 13 miles | Central London        | 30 miles |