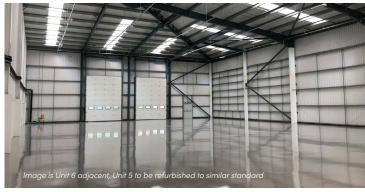

#### DESCRIPTION

Unit 5 is a modern, well specified end of terrace industrial unit constructed in 2010. The accommodation comprises a ground floor warehouse with ancillary offices at first floor. The unit is under extensive refurbishment and will include PV Cells, EV charging points as part of the upgrade works.