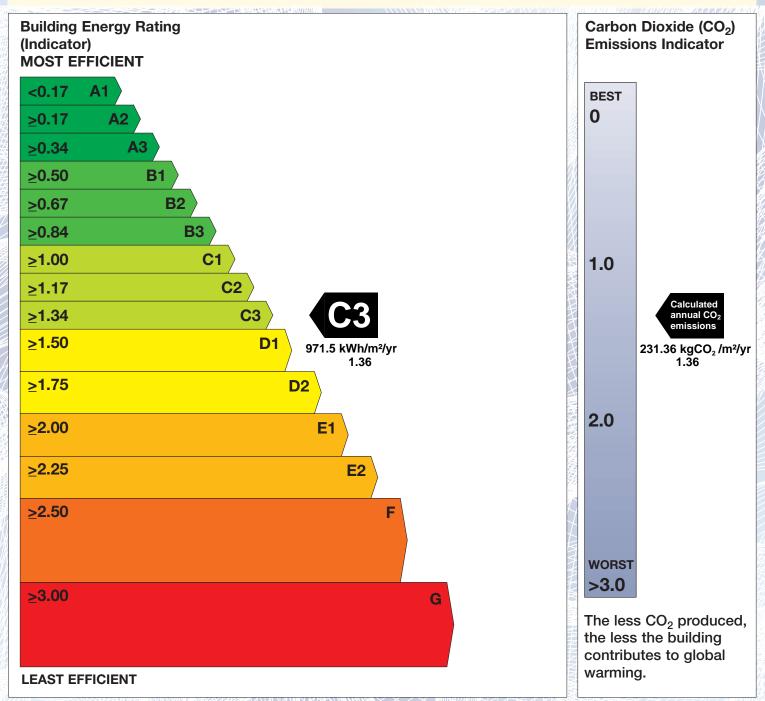

## **Building Energy Rating (BER)**

800423881

**Grid Supplied Electricity** 

**Air Conditioning** 

Retail

116

BER for the building detailed below is:

Unit 106 St Stephens Green Shopping Centre Dublin 2

**BER Number:** 

Building Type:

Useful Floor Area (m<sup>2</sup>):

Building Environment:

Main Heating Fuel:

The Building Energy Rating (BER) is an indicator of the energy performance of this building. It covers energy use for space heating and cooling, water heating, ventilation and lighting, calculated on the basis of standard operating patterns. It is accompanied by a  $CO_2$ emissions indicator. These indicators are expressed as respective ratios of primary energy use and  $CO_2$  emissions, relative to what would apply for a similar building generally satisfying the Building Regulations 2005. 'A' rated properties are the most energy efficient and will tend to have the lowest energy bills.