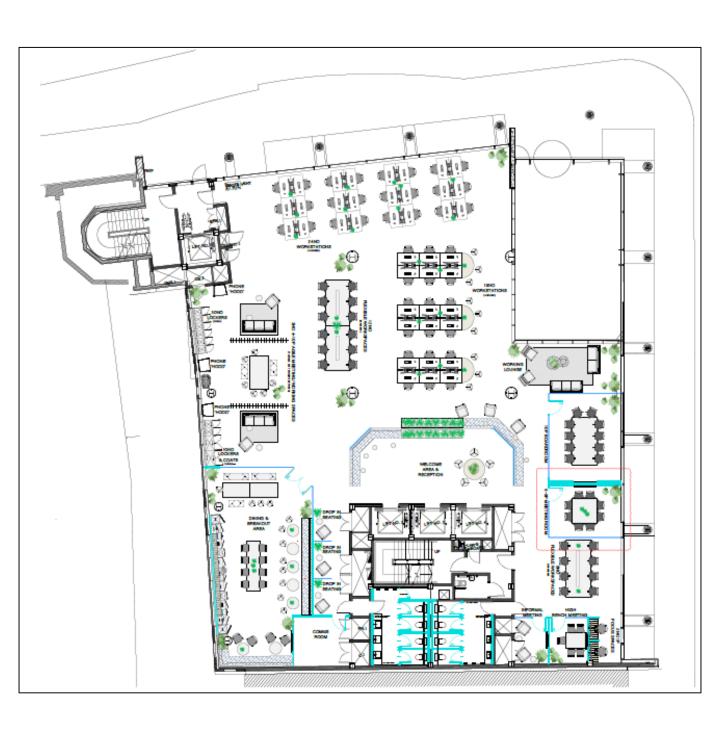

## **ACCOMMODATION**

The 1<sup>st</sup> floor is being fitted out in a new generic Cat B layout to include reception, meeting rooms, kitchen/break out, collaboration space and open plan work stations.

The 2<sup>nd</sup> floor is being refurbished to a new Cat A specification. Both floors will have new WC's and the main entrance hall is also being refurbished to include a lounge space.

| FLOOR           | SIZE (SQ FT) | SPECIFICATION | TIMING     |
|-----------------|--------------|---------------|------------|
| 2 <sup>nd</sup> | 10,131       | New Cat A     | March 2022 |
| 1 <sup>st</sup> | 7,493        | New Cat B     | March 2022 |