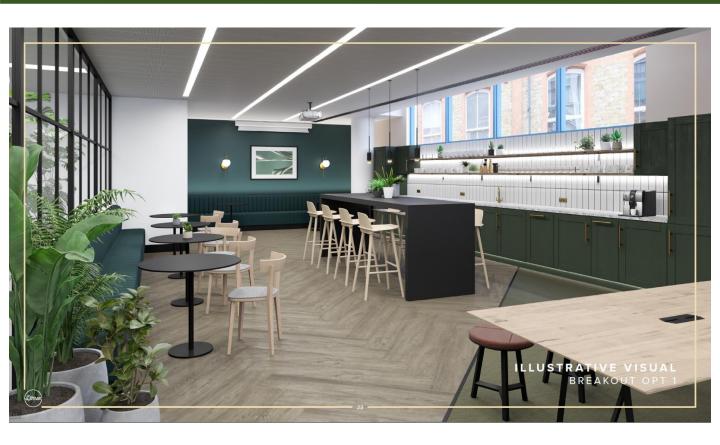

## **ACCOMMODATION**

The 1<sup>st</sup> floor is being fitted out in a new generic Cat B layout to include reception, meeting rooms, kitchen/break out, collaboration space and open plan work stations.

The 2<sup>nd</sup> floor is being refurbished to a new Cat A specification. Both floors will have new WC's and the main entrance hall is also being refurbished to include a lounge space.

## **SPECIFICATION**

- Full height glazing
- •Four-pipe fan coil air conditioning
- •Raised floors of 150mm
- •2.75m clear floor to ceiling height
- •3x 13 person passenger lifts
- •1x 16 person goods lift
- •1x fire-fighting lift in secondary stair core
- •Double height reception of 6.47m
- ·Showers and lockers at basement level
- •42 bicycle spaces
- •Male and female toilets on every floor