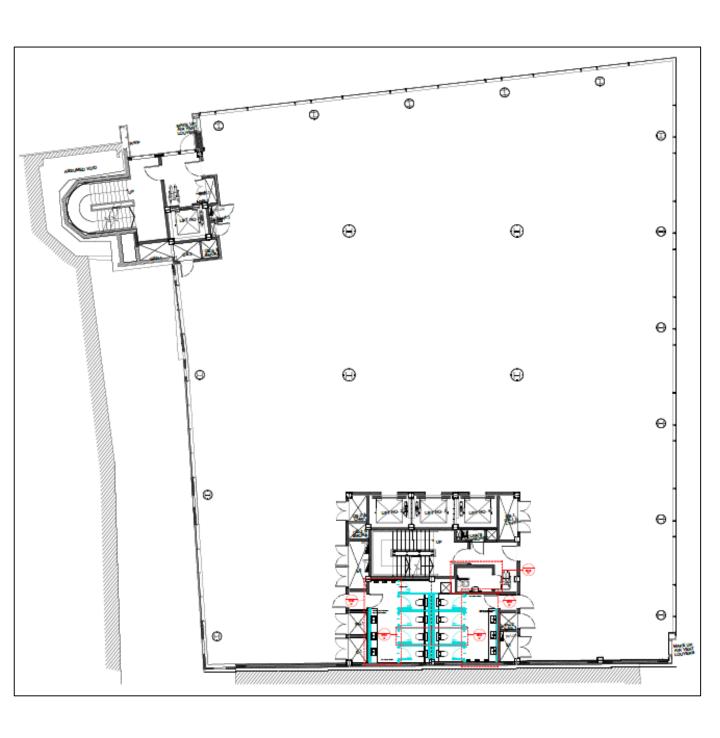

## **ACCOMMODATION**

The 1<sup>st</sup> floor is being fitted out in a new generic Cat B layout to include reception, meeting rooms, kitchen/break out, collaboration space and open plan work stations.

The 2<sup>nd</sup> floor is being refurbished to a new Cat A specification. Both floors will have new WC's and the main entrance hall is also being refurbished to include a lounge space.

| FLOOR           | SIZE (SQ FT) | SPECIFICATION | TIMING     |
|-----------------|--------------|---------------|------------|
| 2 <sup>nd</sup> | 10,131       | New Cat A     | March 2022 |
| 1 <sup>st</sup> | 7,493        | New Cat B     | March 2022 |