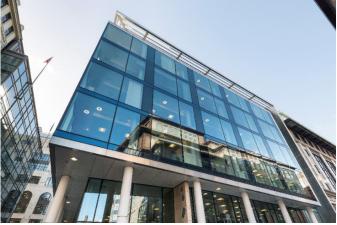

# 1 TUDOR STREET, LONDON, EC4

Glass and steel contemporary building Close to Blackfriars Station

2<sup>ND</sup> 10,131 sq ft New Cat A 1<sup>ST</sup> 7,493 sq ft New Cat B

1st floor New Cat B

2<sup>nd</sup> floor new Cat A

## **SPECIFICATION**

- Full height glazing
- •Four-pipe fan coil air conditioning
- •Raised floors of 150mm
- •2.75m clear floor to ceiling height
- •3x 13 person passenger lifts
- •1x 16 person goods lift
- •1x fire-fighting lift in secondary stair core
- •Double height reception of 6.47m
- ·Showers and lockers at basement level
- •42 bicycle spaces
- •Male and female toilets on every floor