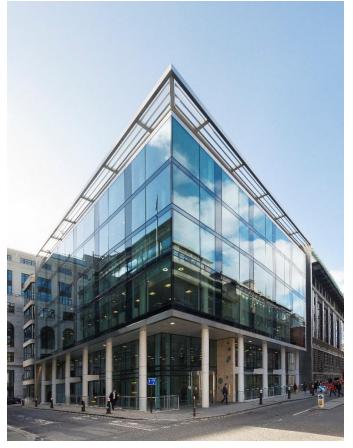

# 1 TUDOR STREET, LONDON, EC4

Glass and steel contemporary building Close to Blackfriars Station

2<sup>ND</sup> 10,131 sq ft New Cat A 1<sup>ST</sup> 7,493 sq ft New Cat B

1st floor New Cat B

2<sup>nd</sup> floor new Cat A

#### **LOCATION**

1 Tudor Street is situated close to the River and approximately 100m from Blackfriars Station.

St Pauls Cathedral and Paternoster Square is a short walk away. Local transport includes Blackfriars and St Pauls underground, City Thameslink, National Rail and Crossrail services.

## **SPECIFICATION**

- Full height glazing
- •Four-pipe fan coil air conditioning
- •Raised floors of 150mm
- •2.75m clear floor to ceiling height
- •3x 13 person passenger lifts
- •1x 16 person goods lift
- •1x fire-fighting lift in secondary stair core
- •Double height reception of 6.47m
- ·Showers and lockers at basement level
- •42 bicycle spaces
- •Male and female toilets on every floor