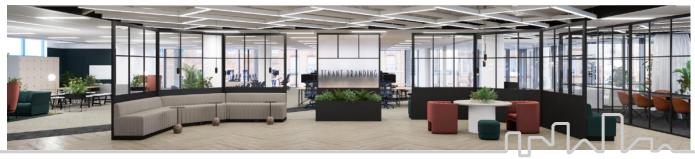

## **ACCOMMODATION**

The 1<sup>st</sup> floor is being fitted out in a new generic Cat B layout to include reception, meeting rooms, kitchen/break out, collaboration space and open plan work stations.

The 2<sup>nd</sup> floor is being refurbished to a new Cat A specification. Both floors will have new WC's and the main entrance hall is also being refurbished to include a lounge space.

## **SPECIFICATION**

- Full height glazing
- •Four-pipe fan coil air conditioning
- •Raised floors of 150mm
- •2.75m clear floor to ceiling height
- •3x 13 person passenger lifts
- •1x 16 person goods lift
- •1x fire-fighting lift in secondary stair core
- •Double height reception of 6.47m
- ·Showers and lockers at basement level
- •42 bicycle spaces
- •Male and female toilets on every floor