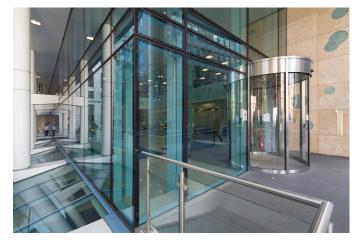

## **ACCOMMODATION**

The 1<sup>st</sup> floor is being fitted out in a new generic Cat B layout to include reception, meeting rooms, kitchen/break out, collaboration space and open plan work stations.

The 2<sup>nd</sup> floor is being refurbished to a new Cat A specification. Both floors will have new WC's and the main entrance hall is also being refurbished to include a lounge space.

## **SPECIFICATION**

- Full height glazing
- •Four-pipe fan coil air conditioning
- •Raised floors of 150mm
- •2.75m clear floor to ceiling height
- •3x 13 person passenger lifts
- •1x 16 person goods lift
- •1x fire-fighting lift in secondary stair core
- •Double height reception of 6.47m
- ·Showers and lockers at basement level
- •42 bicycle spaces
- •Male and female toilets on every floor