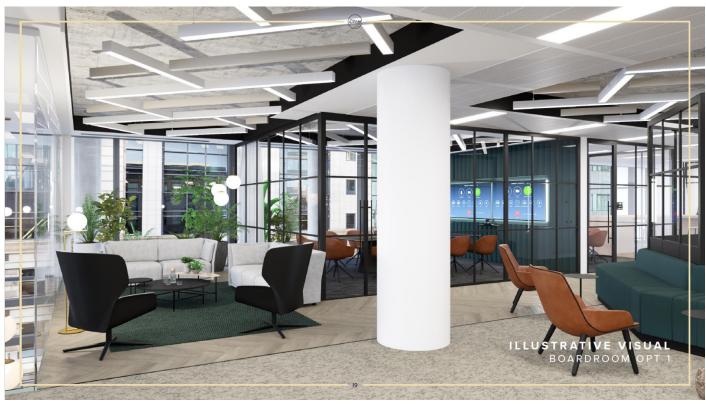

## **ACCOMMODATION**

The 1<sup>st</sup> floor is being fitted out in a new generic Cat B layout to include reception, meeting rooms, kitchen/break out, collaboration space and open plan work stations.

The 2<sup>nd</sup> floor is being refurbished to a new Cat A specification. Both floors will have new WC's and the main entrance hall is also being refurbished to include a lounge space.

## **SPECIFICATION**

- Full height glazing
- •Four-pipe fan coil air conditioning
- •Raised floors of 150mm
- •2.75m clear floor to ceiling height
- •3x 13 person passenger lifts
- •1x 16 person goods lift
- •1x fire-fighting lift in secondary stair core
- •Double height reception of 6.47m
- ·Showers and lockers at basement level
- •42 bicycle spaces
- •Male and female toilets on every floor