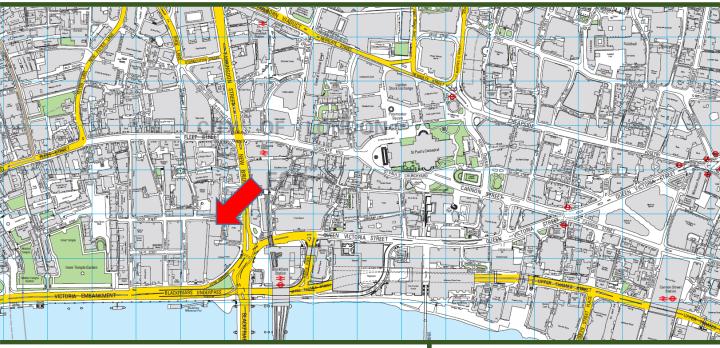

#### **LOCATION**

1 Tudor Street is situated close to the River and approximately 100m from Blackfriars Station.

St Pauls Cathedral and Paternoster Square is a short walk away. Local transport includes Blackfriars and St Pauls underground, City Thameslink, National Rail and Crossrail services.