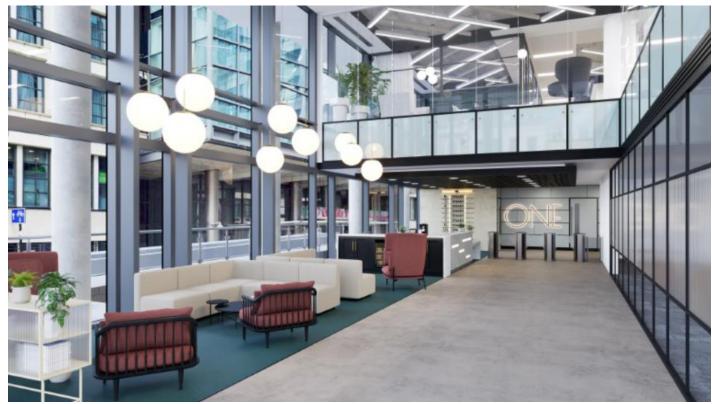

## **ACCOMMODATION**

The 1<sup>st</sup> floor is being fitted out in a new generic Cat B layout to include reception, meeting rooms, kitchen/break out, collaboration space and open plan work stations.

The 2<sup>nd</sup> floor is being refurbished to a new Cat A specification. Both floors will have new WC's and the main entrance hall is also being refurbished to include a lounge space.

## **SPECIFICATION**

- Full height glazing
- •Four-pipe fan coil air conditioning
- •Raised floors of 150mm
- •2.75m clear floor to ceiling height
- •3x 13 person passenger lifts
- •1x 16 person goods lift
- •1x fire-fighting lift in secondary stair core
- •Double height reception of 6.47m
- ·Showers and lockers at basement level
- •42 bicycle spaces
- •Male and female toilets on every floor