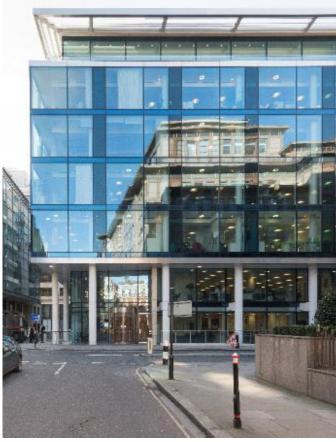

# 1 TUDOR STREET, LONDON, EC4

Glass and steel contemporary building Close to Blackfriars Station

2<sup>ND</sup> 10,131 sq ft New Cat A 1<sup>ST</sup> 7,493 sq ft New Cat B

1st floor New Cat B

2<sup>nd</sup> floor new Cat A

## **SPECIFICATION**

- Full height glazing
- •Four-pipe fan coil air conditioning
- •Raised floors of 150mm
- •2.75m clear floor to ceiling height
- •3x 13 person passenger lifts
- •1x 16 person goods lift
- •1x fire-fighting lift in secondary stair core
- •Double height reception of 6.47m
- ·Showers and lockers at basement level
- •42 bicycle spaces
- •Male and female toilets on every floor