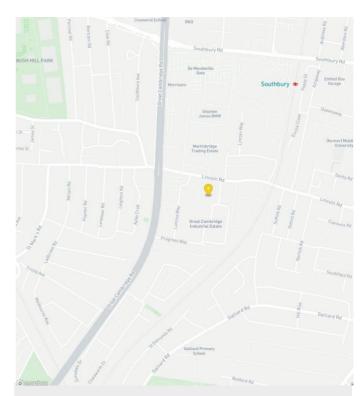

#### Location

The unit is situated within the Great Cambridge Industrial Estate a short distance from the A10 which provides access to the A406 North Circular Rd to the south and the M25 (J25) to the north.

Southbury Rd and Bush Hill Park overground stations are within walking distance providing services to London Liverpool Street via Seven Sisters (Victoria Line).

Nearby occupiers include Screwfix, Howdens, Brewers Decorator Centre, Dulux Decorator Centre and Bansal Plumbing.