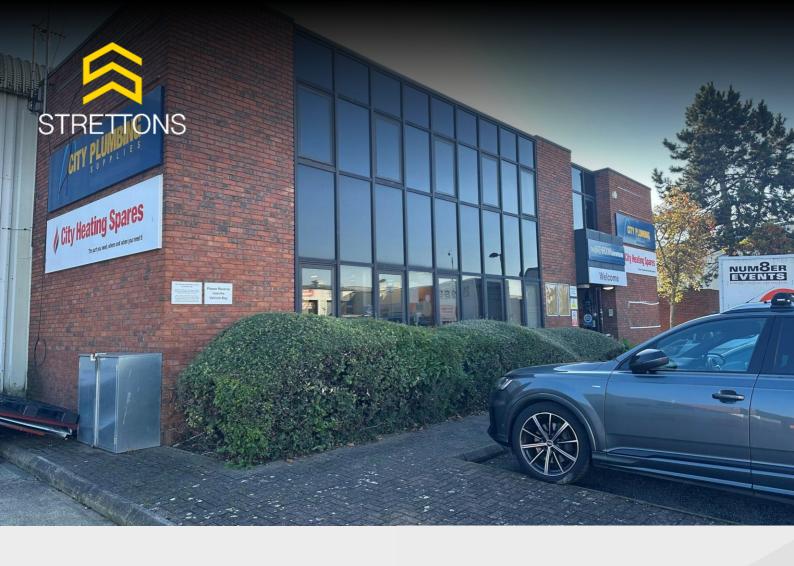

### **Description**

This is an end of terrace unit with dual aspect loading to the front and side via roller shutter doors. There is a concrete hard standing at the front along with 7 parking spaces with an additional loading area and 10 parking spaces to the side.

The unit is arranged as a warehouse, under-croft and WC's to the ground floor with offices and further WC's at first floor.

**Amenities** 

2 x Loading doors

3 phase electricity

6m eaves

Clearspan warehouse