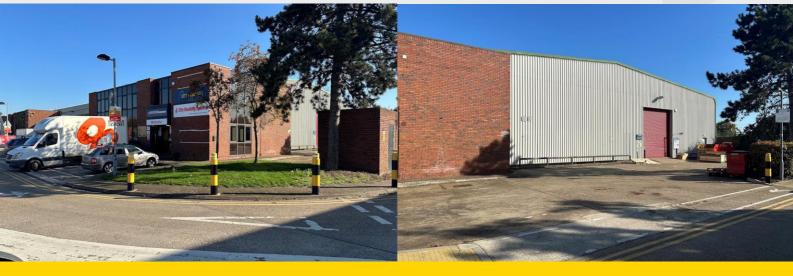

### **Description**

This is an end of terrace unit with dual aspect loading to the front and side via roller shutter doors. There is a concrete hard standing at the front along with 7 parking spaces with an additional loading area and 10 parking spaces to the side.

The unit is arranged as a warehouse, under-croft and WC's to the ground floor with offices and further WC's at first floor.

**Amenities** 

2 x Loading doors

3 phase electricity

6m eaves

Clearspan warehouse