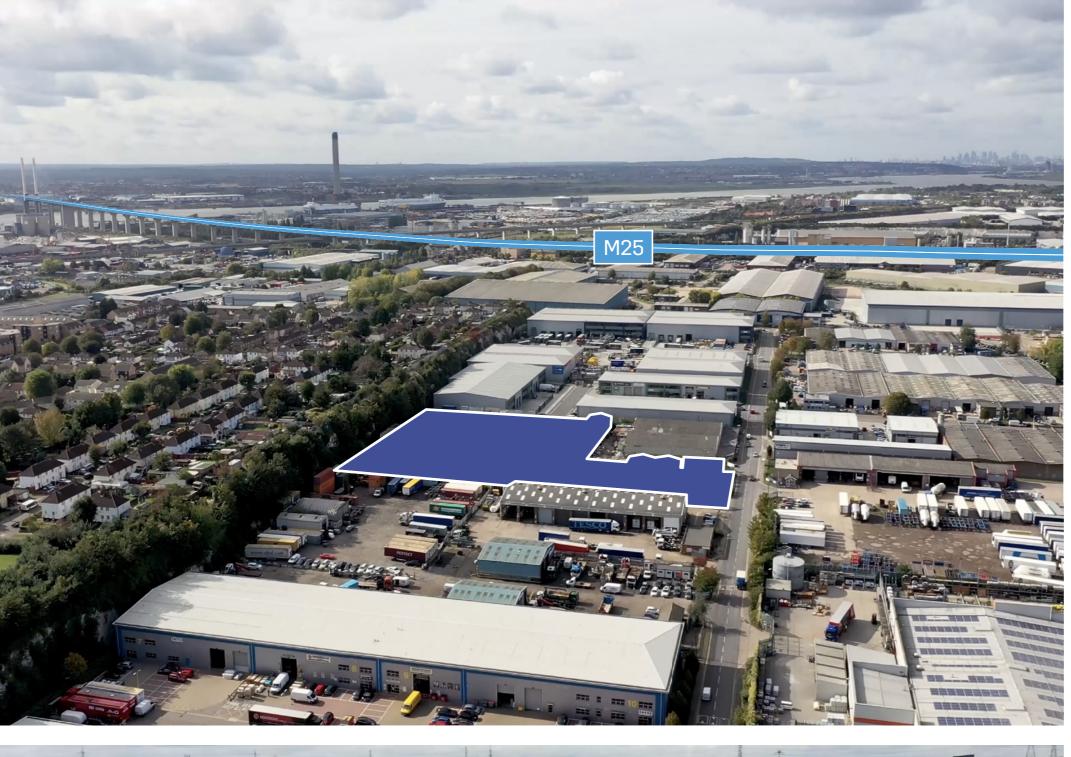

# MOTHERWELL WAY WESTTHURROCK

A LEVEL AND CLEARED SECURE SITE IDEAL FOR OPEN STORAGE. AVAILABLE EITHER AS A WHOLE OR IN SMALLER PLOTS. 0.5 ACRES TO 2.93 ACRES LOCATED 1.5 MILES FROM M25

**AVAILABLE EITHER AS A WHOLE OR IN SMALLER PLOTS** 

**0.5 ACRES TO 2.93 ACRES** 

**► PLOT 1 - 0.5 ACRES** ✓ > PLOT 2 - 1.9 ACRES

**IDEALLY LOCATED ADJACENT TO THE M25 TO LET** 