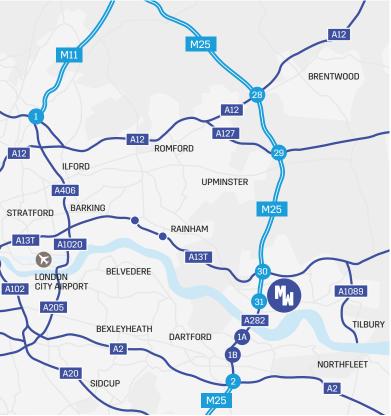

# **LOCATION**

West Thurrock is strategically situated between the M25 (Junction 31) and the A13 and in close proximity to the Lakeside Shopping Centre and the neighbouring retail parks. The closest train station is Chafford Hundred, where trains to London Fenchurch Street Station take approximately 35 mins.

# **DRIVE TIMES**

| Location                 | Miles | Time    |
|--------------------------|-------|---------|
| Chafford Hundred Station | 0.7   | 3 Mins  |
| A13                      | 1.2   | 3 Mins  |
| M25 (J31)                | 1.5   | 4 Mins  |
| Port Of Tilbury          | 8.3   | 16 Mins |
| London Gateway           | 10.4  | 21 Mins |
| London City Airport      | 15.6  | 25 Mins |
| Central London           | 19.4  | 35 Mins |