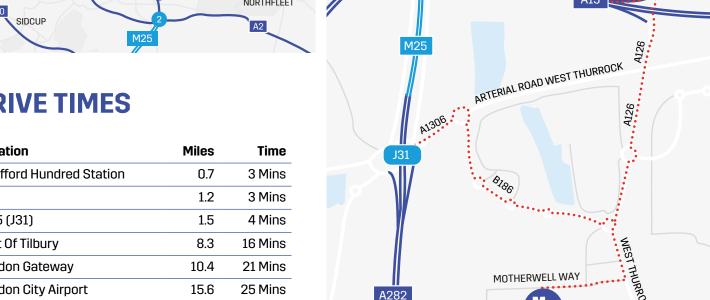

# **LOCATION**

West Thurrock is strategically situated between the M25 (Junction 31) and the A13 and in close proximity to the Lakeside Shopping Centre and the neighbouring retail parks. The closest train station is Chafford Hundred, where trains to London Fenchurch Street Station take approximately 35 mins.

# **DRIVE TIMES**

| Location                 | Miles | Time    |
|--------------------------|-------|---------|
| Chafford Hundred Station | 0.7   | 3 Mins  |
| A13                      | 1.2   | 3 Mins  |
| M25 (J31)                | 1.5   | 4 Mins  |
| Port Of Tilbury          | 8.3   | 16 Mins |
| London Gateway           | 10.4  | 21 Mins |
| London City Airport      | 15.6  | 25 Mins |
| Central London           | 19.4  | 35 Mins |