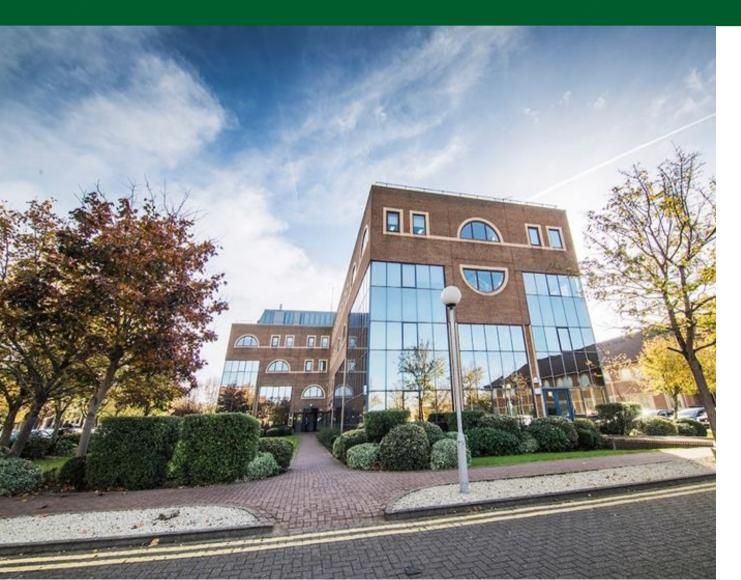

# **Regus Serviced Offices**

The Gatehouse Aylesbury HP19 8DB

#### Description

The Gatehouse forms part of the Regus Serviced Centre and provide new, modern and fully furnished Serviced Office suites from 73 sq ft to 193 sq ft and Shared Office Space. The property benefits from monthly rentals, Bookable meeting rooms at an hourly rate & a Community Meeting Room available FOC to In-House Clients, 2 x Break out areas, Fitted kitchen, Fully furnished offices, Air-conditioning, On-site car parking, Carpeting throughout, Suspended ceilings with recessed lighting, Male and female WC's, door entry system with 24/7 access for tenants, All-inclusive rates