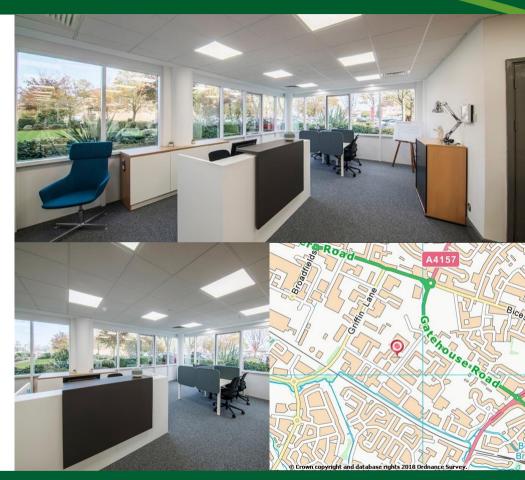

#### Description

The Gatehouse forms part of the Regus Serviced Centre and provide new, modern and fully furnished Serviced Office suites from 73 sq ft to 193 sq ft and Shared Office Space. The property benefits from monthly rentals, Bookable meeting rooms at an hourly rate & a Community Meeting Room available FOC to In-House Clients, 2 x Break out areas, Fitted kitchen, Fully furnished offices, Air-conditioning, On-site car parking, Carpeting throughout, Suspended ceilings with recessed lighting, Male and female WC's, door entry system with 24/7 access for tenants, All-inclusive rates

#### Location

Aylesbury is the County Town of Buckinghamshire and is well located, lying approximately 44 miles north west of London, 26 miles east of Oxford, 22 miles west of Luton and 18 miles west of Hemel Hempstead. The town has good road communications, being positioned between the M1 and M40, and some 20 miles north of the M25 motorway via the A41. Aylesbury has a direct and frequent rail service to London Marylebone with a journey time of approximately 55 minutes.