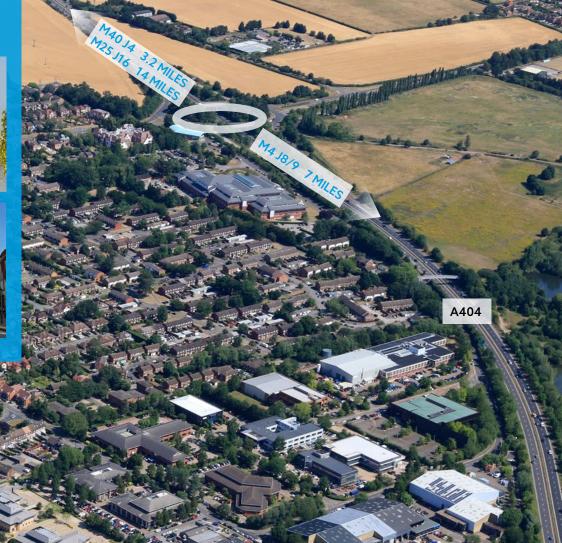

The town is located between the M40 motorway and the M4 motorway, on the A404, and therefore road links are excellent with easy access to the M25 motorway and Heathrow airport.

## UNITS R & S | THAMES INDUSTRIAL ESTATE | MARLOW SL7 1TB

| Travel times                | mins |
|-----------------------------|------|
| Maidenhead (Elizabeth Line) | 22   |
| Reading                     | 47   |
| London Paddington           | 53   |