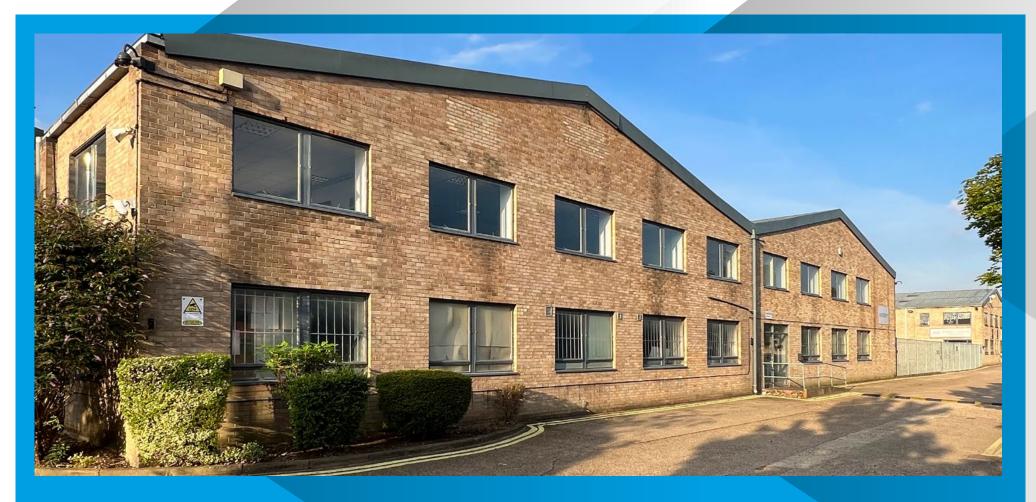

## UNITS R & S | Thames Industrial Estate | Marlow SL7 1TB

WAREHOUSE/INDUSTRIAL UNITS WITH SECURE YARD

9,361 SQ FT & 24,937 SQ FT **TO LET** 

**R** 

# **9,361 SQ FT** (869 SQ M)

| Accommodation | sq ft | sq m |
|---------------|-------|------|
| Ground floor  | 7,475 | 694  |
| First floor   | 1,886 | 175  |
| Total         | 9,361 | 869  |

Usage classes