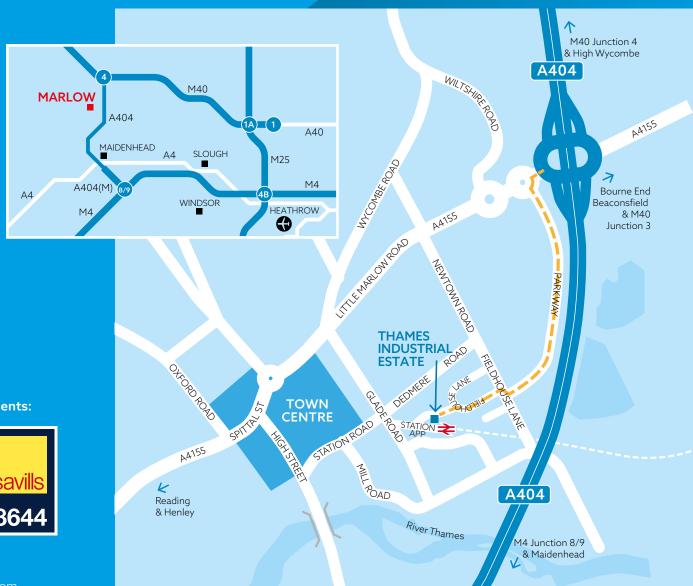

The town is located between the M40 motorway and the M4 motorway, on the A404, and therefore road links are excellent with easy access to the M25 motorway and Heathrow airport.

## UNITS R & S | THAMES INDUSTRIAL ESTATE | MARLOW SL7 1TB

| Travel times                | mins |
|-----------------------------|------|
| Maidenhead (Elizabeth Line) | 22   |
| Reading                     | 47   |
| London Paddington           | 53   |