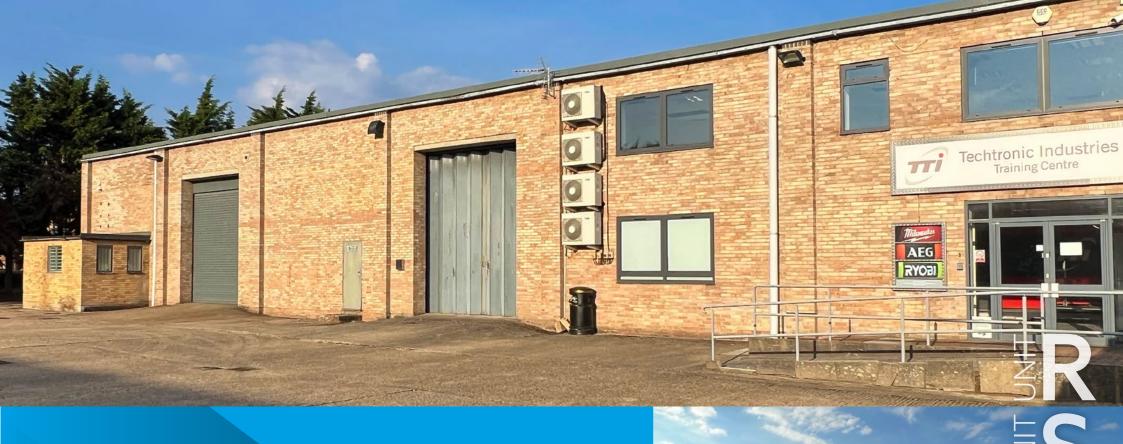

## UNITS R & S | Thames Industrial Estate | Marlow SL7 1TB

WAREHOUSE/INDUSTRIAL UNITS WITH SECURE YARD

9,361 SQ FT & 24,937 SQ FT **TO LET** 

**R** 

# **9,361 SQ FT** (869 SQ M)

| Accommodation | sq ft | sq m |
|---------------|-------|------|
| Ground floor  | 7,475 | 694  |
| First floor   | 1,886 | 175  |
| Total         | 9,361 | 869  |

Usage classes

Shared secure yard

5.5m eaves

2 x level access loading doors

SSS

**24,937 SQ FT** (2,316 SQ M)

| Accommodation | sq ft  | sq m  |
|---------------|--------|-------|
| Ground floor  | 20,058 | 1,863 |
| First floor   | 4,879  | 453   |
| Total         | 24,937 | 2,316 |