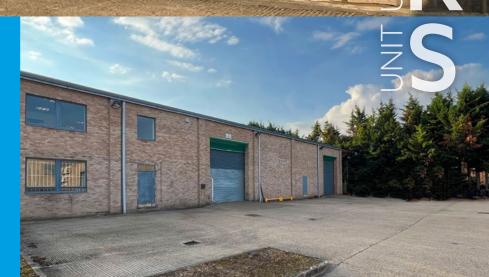

Shared secure yard

5.5m eaves

2 x level access loading doors

SSS

**24,937 SQ FT** (2,316 SQ M)

| Accommodation | sq ft  | sq m  |
|---------------|--------|-------|
| Ground floor  | 20,058 | 1,863 |
| First floor   | 4,879  | 453   |
| Total         | 24,937 | 2,316 |

Usage classes

Shared secure yard

2 x level access loading doors

Marlow is a very well known town on the River Thames, renowned for its excellent range of high quality restaurants, niche retailing and highvalue residential areas.