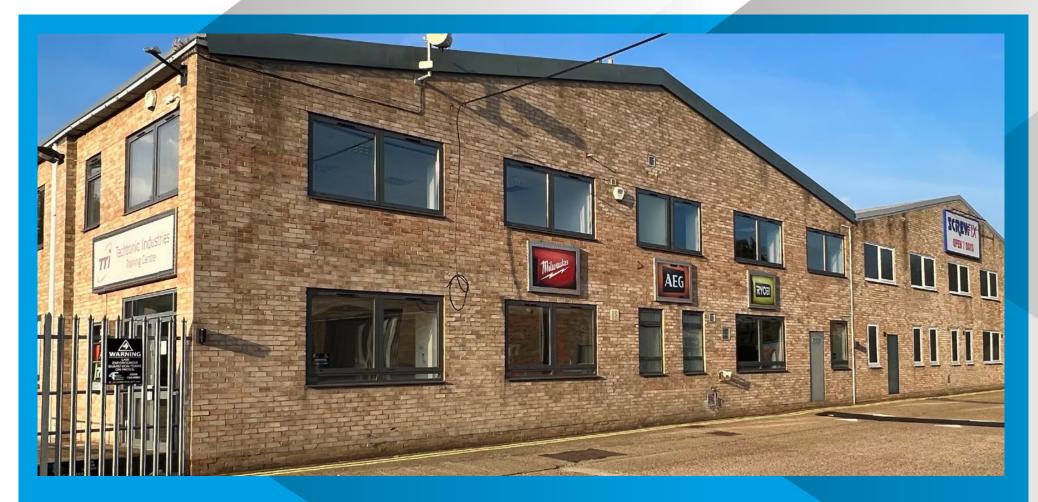

## UNITS R & S | Thames Industrial Estate | Marlow SL7 1TB

WAREHOUSE/INDUSTRIAL UNITS WITH SECURE YARD

9,361 SQ FT & 24,937 SQ FT **TO LET** 

**R** 

# **9,361 SQ FT** (869 SQ M)

| Accommodation | sq ft | sq m |
|---------------|-------|------|
| Ground floor  | 7,475 | 694  |
| First floor   | 1,886 | 175  |
| Total         | 9,361 | 869  |

Usage classes