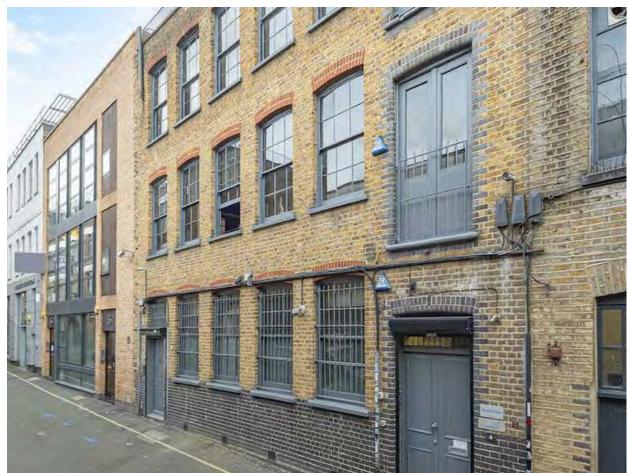

## **DESCRIPTION**

4 Greenland Place is one of Camden's original Victorian warehouses that has been extended and refurbished. The Ground and 1st floor are set to become vacant and will be refurbished to provide exposed brickwork, original industrial machinery, front and rear natural light. The floors will further benefit from comfort cooling and new kitchenettes.