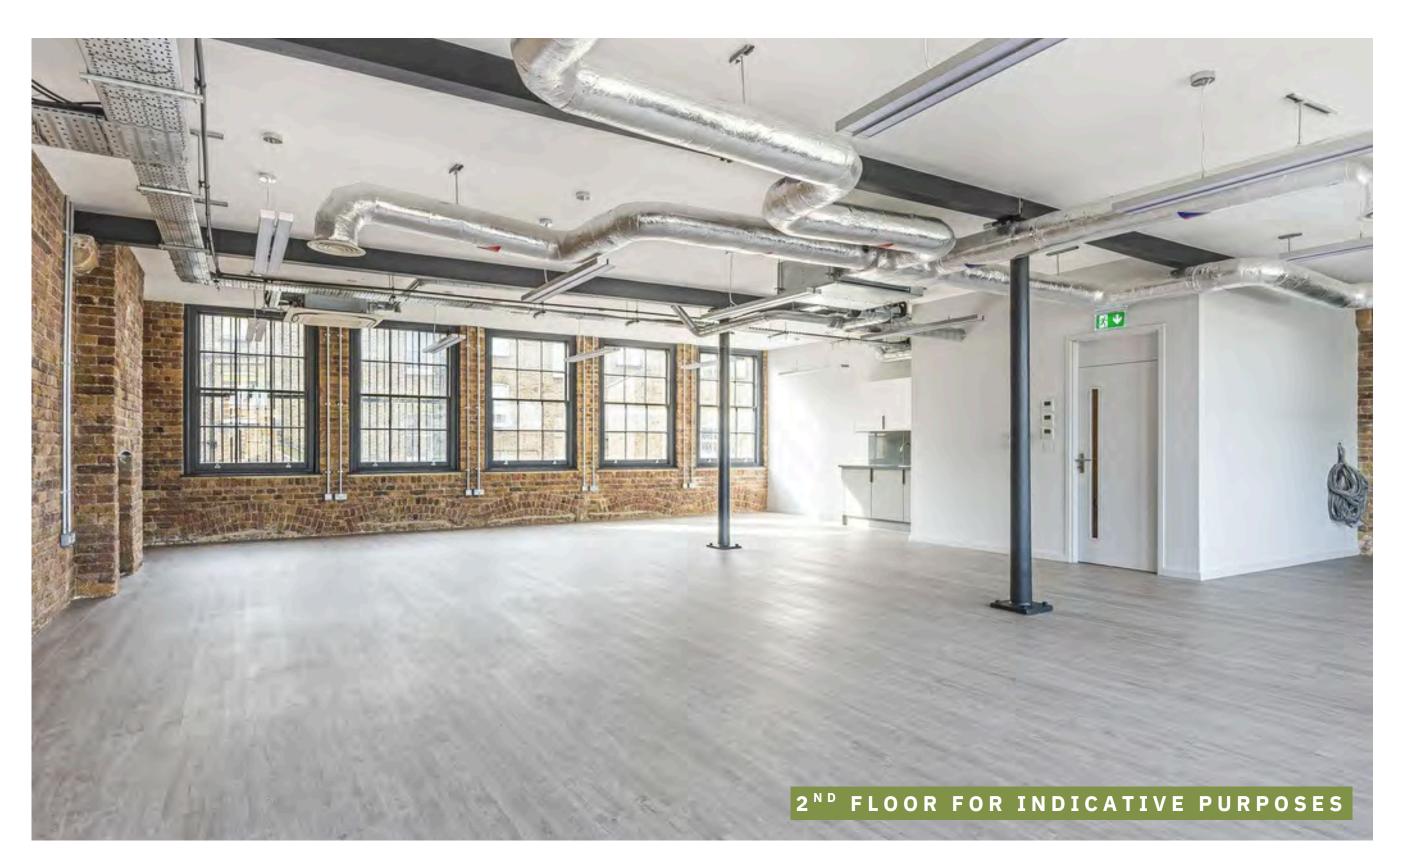

## **DESCRIPTION**

4 Greenland Place is one of Camden's original Victorian warehouses that has been extended and refurbished. The Ground and 1st floor are set to become vacant and will be refurbished to provide exposed brickwork, original industrial machinery, front and rear natural light. The floors will further benefit from comfort cooling and new kitchenettes.

In addition the floors have timber flooring, modern lighting and Cat V cabling. Each floor also benefits from dedicated male and female WCs.

There are some useful pay and display parking bays directly opposite the property in Greenland Place.

# 4 GREENLAND PLACE OVERVIEW:

Air-cooling

Brand new kitchenette

Cat V cabling ready to connect

Great connectivity

Moments From Camden High Street

Moments from the Market

Beautiful original features

Newly refurbished 2nd floor and newly built 3rd floor