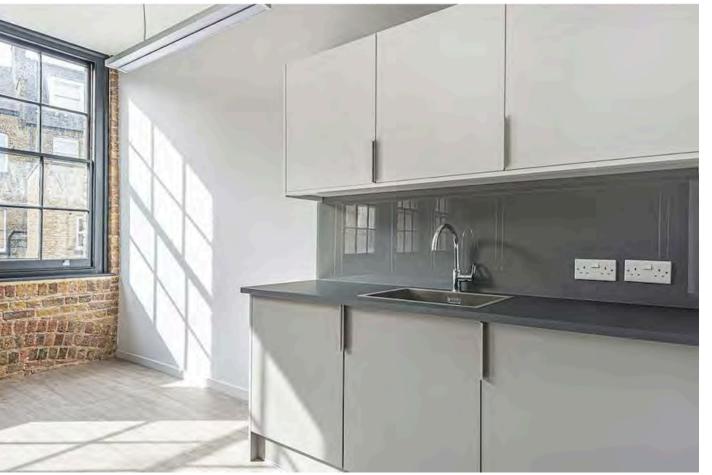

## **DESCRIPTION**

4 Greenland Place is one of Camden's original Victorian warehouses that has been extended and refurbished. The Ground and 1st floor are set to become vacant and will be refurbished to provide exposed brickwork, original industrial machinery, front and rear natural light. The floors will further benefit from comfort cooling and new kitchenettes.

# 4 GREENLAND PLACE OVERVIEW:

Air-cooling

Brand new kitchenette

Cat V cabling ready to connect

Great connectivity

Moments From Camden High Street

Moments from the Market

Beautiful original features