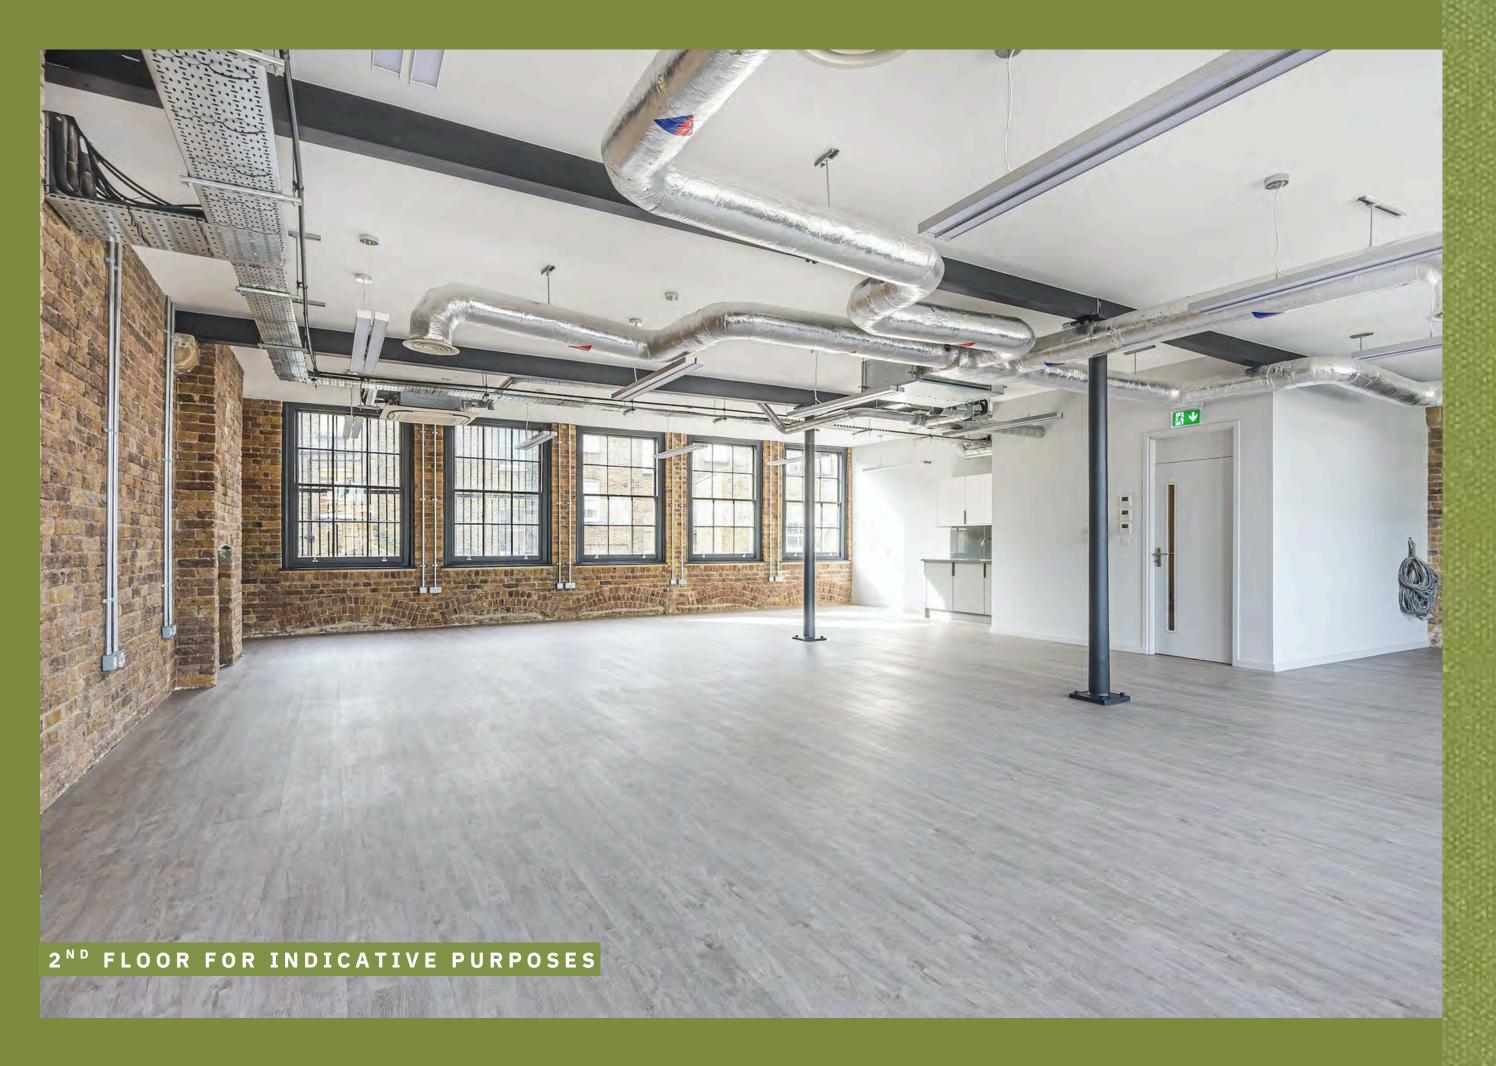

## **DESCRIPTION**

4 Greenland Place is one of Camden's original Victorian warehouses that has been extended and refurbished. The Ground and 1st floor are set to become vacant and will be refurbished to provide exposed brickwork, original industrial machinery, front and rear natural light. The floors will further benefit from comfort cooling and new kitchenettes.

In addition the floors have timber flooring, modern lighting and Cat V cabling. Each floor also benefits from dedicated male and female WCs.

There are some useful pay and display parking bays directly opposite the property in Greenland Place.

Newly refurbished 2nd floor and newly built 3rd floor