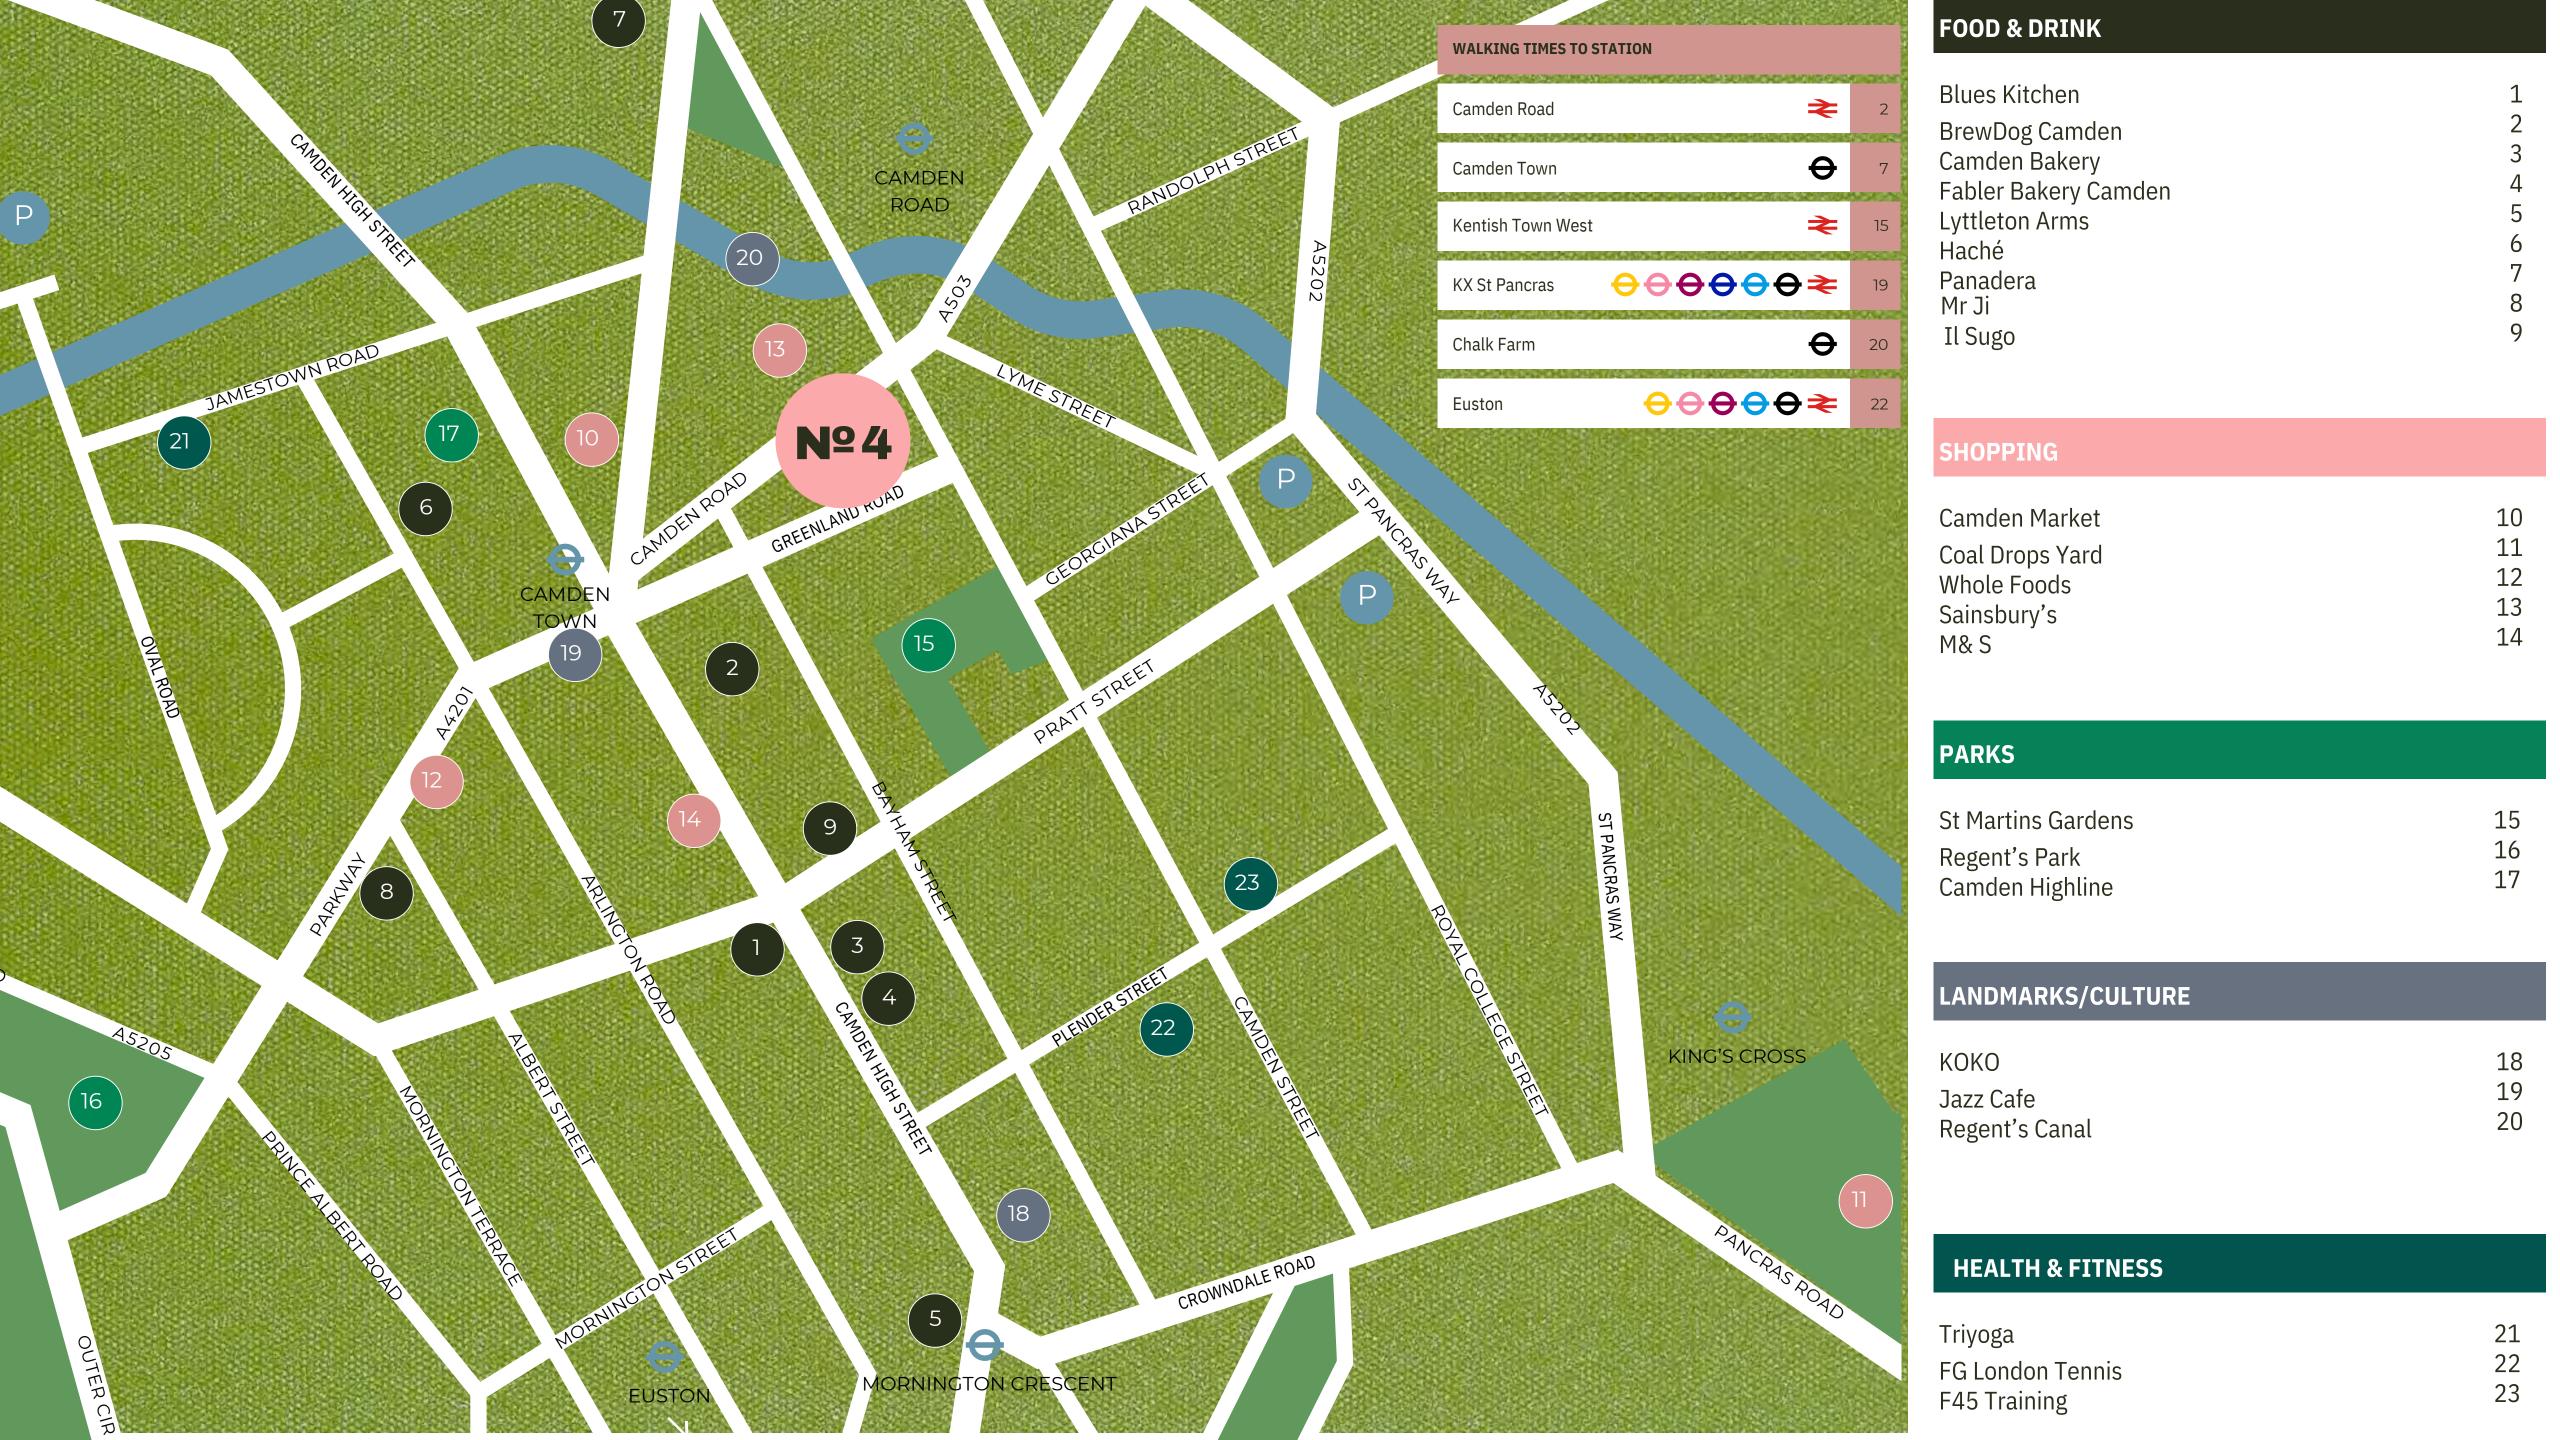

# WELCOME TO NW1

Step into Camden, one of London's most iconic and eclectic neighbourhoods, where every corner tells a story and every street pulses with energy.

Known for its vibrant markets, legendary music scene, and alternative spirit,
Camden is where individuality thrives and creativity takes centre stage.